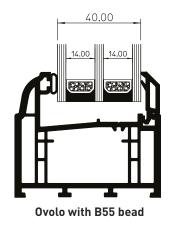

#### We believe in choice.

If a customer wants triple glazing, we think they should have it – without having to compromise on quality and without sacrificing style.

Our range now includes beads to accomodate 36, 40 and 44mm glazing for our Elite 70 system, and our Elite 63 system can accommodate 36 and 40mm.