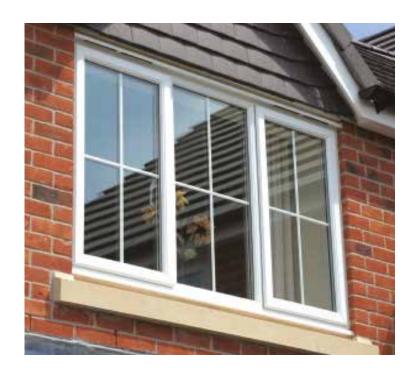

### Carry on with the **Georgian bar**

With the Spectus solution, combining triple glazing with the period detail of Georgian bars is no problem.