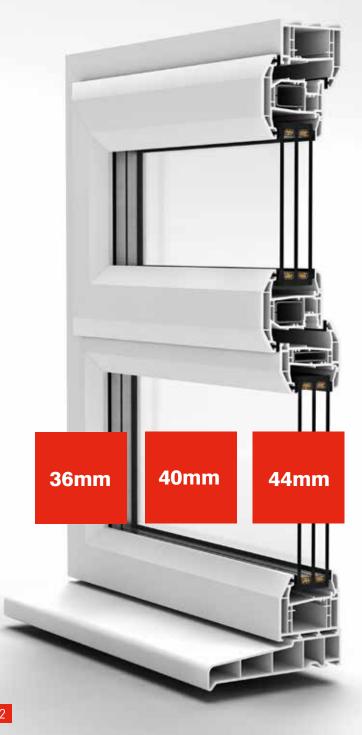

### Triple glazing? Certainly. What size?

If you struggle to find the tripleglazing solutions you need, you'll find the Spectus approach very refreshing.

#### We believe in choice.

If a customer wants triple glazing, we think they should have it – without having to compromise on quality and without sacrificing style.

Our range now includes beads to accomodate 36, 40 and 44mm glazing for our Elite 70 system, and our Elite 63 system can accommodate 36 and 40mm.