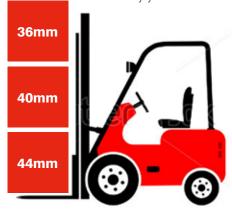

#### We believe in choice.

If a customer wants triple glazing, we think they should have it – without having to compromise on quality and without sacrificing style.

Our range now includes beads to accomodate 36, 40 and 44mm glazing for our Elite 70 system, and our Elite 63 system can accommodate 36 and 40mm.