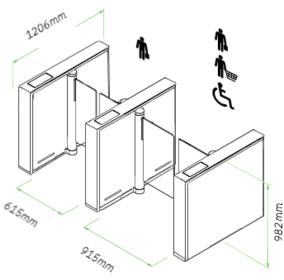

#### LEVEL-UP ON AESTHETICS:

| Cabinet Height | 982 mm                                                                                                 |
|----------------|--------------------------------------------------------------------------------------------------------|
| Cabinet Length | 1206 mm                                                                                                |
| Cabinet Width  | 165 mm                                                                                                 |
| Cabinet Colour | Coloured Stainless Steel<br>Brass or Bronze<br>PPC RAL<br>PPC Bronze or Anodised<br>Anodised Aluminium |
| Cabinet Design | Squared ends                                                                                           |
|                |                                                                                                        |

#### LEVEL-UP ON AESTHETICS:

| Cabinet Height | 982 mm                                                                                                 |
|----------------|--------------------------------------------------------------------------------------------------------|
| Cabinet Length | 1206 mm                                                                                                |
| Cabinet Width  | 165 mm                                                                                                 |
| Cabinet Colour | Coloured Stainless Steel<br>Brass or Bronze<br>PPC RAL<br>PPC Bronze or Anodised<br>Anodised Aluminium |
| Cabinet Design | Squared ends with Contrasting Accents                                                                  |