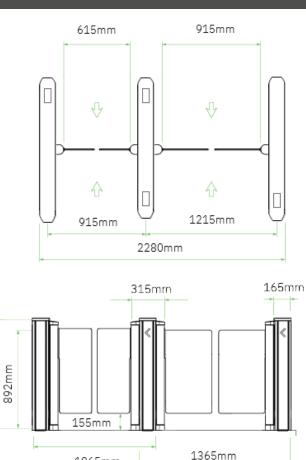

#### LEVEL-UP ON AESTHETICS:

| Cabinet Height | 982 mm                                                                                                 |
|----------------|--------------------------------------------------------------------------------------------------------|
| Cabinet Length | 1206 mm                                                                                                |
| Cabinet Width  | 165 mm                                                                                                 |
| Cabinet Colour | Coloured Stainless Steel<br>Brass or Bronze<br>PPC RAL<br>PPC Bronze or Anodised<br>Anodised Aluminium |
| Cabinet Design | Squared ends                                                                                           |
|                |                                                                                                        |

#### LEVEL-UP ON AESTHETICS:

| Cabinet Height | 980 mm                                                                                                 |
|----------------|--------------------------------------------------------------------------------------------------------|
| Cabinet Length | 1206 mm                                                                                                |
| Cabinet Width  | 165 mm                                                                                                 |
| Cabinet Colour | Coloured Stainless Steel<br>Brass or Bronze<br>PPC RAL<br>PPC Bronze or Anodised<br>Anodised Aluminium |
| Cabinet Design | Squared ends with Glass Centre                                                                         |

#### LEVEL-UP ON AESTHETICS:

| Cabinet Height | 1000 mm                                                                                                |
|----------------|--------------------------------------------------------------------------------------------------------|
| Cabinet Length | 1400 mm                                                                                                |
| Cabinet Width  | 165 mm                                                                                                 |
| Cabinet Colour | Coloured Stainless Steel<br>Brass or Bronze<br>PPC RAL<br>PPC Bronze or Anodised<br>Anodised Aluminium |
| Cabinet Design | Tapered ends with Central Strip                                                                        |

### LEVEL-UP ON AESTHETICS:

| Cabinet Height | 9003 mm                                                                                                |
|----------------|--------------------------------------------------------------------------------------------------------|
| Cabinet Length | 1400 mm                                                                                                |
| Cabinet Width  | 165 mm                                                                                                 |
| Cabinet Colour | Coloured Stainless Steel<br>Brass or Bronze<br>PPC RAL<br>PPC Bronze or Anodised<br>Anodised Aluminium |
| Cabinet Design | Tapered ends with Glass Top                                                                            |
|                |                                                                                                        |

1065mm \_\_\_\_\_\_1365

1003mm