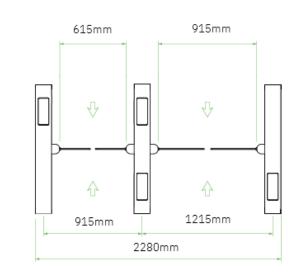

#### LEVEL-UP ON AESTHETICS:

| Cabinet Height | 1000 mm                                                                                                |
|----------------|--------------------------------------------------------------------------------------------------------|
| Cabinet Length | 1400 mm                                                                                                |
| Cabinet Width  | 165 mm                                                                                                 |
| Cabinet Colour | Coloured Stainless Steel<br>Brass or Bronze<br>PPC RAL<br>PPC Bronze or Anodised<br>Anodised Aluminium |
| Cabinet Design | Tapered ends with Central Strip                                                                        |