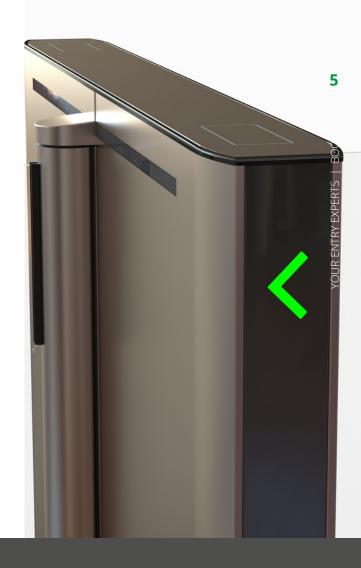

# UK 12.

A modern cabinet configuration that elegantly combines a central decorative strip with tapered edges. Similar in styling of our popular premium Lifeline series of speed gates, this compact design option includes an LED user indicator. Available for bespoke styling in an array of cabinet colours, strip colours and materials.

#### KEY DESIGN FEATURES:

- Ability to customise cabinet material & central strip.
- Ability to customise cabinet colours.
- Compact design helps optimise valuable floor-space.
- Ability to house the majority of external access control systems and peripherals.
- Tapered ends with user indicators and decorative central strip.