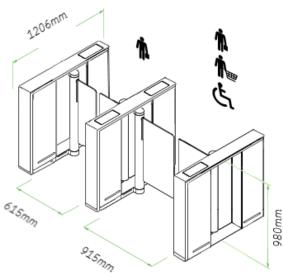

# UK 12.

A modern cabinet configuration that elegantly combines a central decorative strip with tapered edges. Similar in styling of our popular premium Lifeline series of speed gates, this compact design option includes an LED user indicator. Available for bespoke styling in an array of cabinet colours, strip colours and materials.

#### LEVEL-UP ON AESTHETICS:

| Cabinet Height | 1000 mm                                                                                                |
|----------------|--------------------------------------------------------------------------------------------------------|
| Cabinet Length | 1400 mm                                                                                                |
| Cabinet Width  | 165 mm                                                                                                 |
| Cabinet Colour | Coloured Stainless Steel<br>Brass or Bronze<br>PPC RAL<br>PPC Bronze or Anodised<br>Anodised Aluminium |
| Cabinet Design | Tapered ends with Central Strip                                                                        |