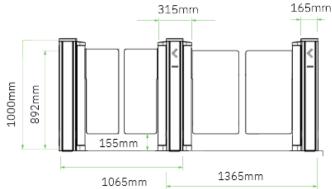

### LEVEL-UP ON AESTHETICS:

| Cabinet Height | 9003 mm                                                                                                |
|----------------|--------------------------------------------------------------------------------------------------------|
| Cabinet Length | 1400 mm                                                                                                |
| Cabinet Width  | 165 mm                                                                                                 |
| Cabinet Colour | Coloured Stainless Steel<br>Brass or Bronze<br>PPC RAL<br>PPC Bronze or Anodised<br>Anodised Aluminium |
| Cabinet Design | Tapered ends with Glass Top                                                                            |
|                |                                                                                                        |

1065mm \_\_\_\_\_\_1365

1003mm