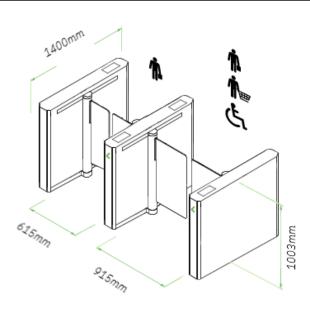

#### LEVEL-UP ON AESTHETICS:

| Cabinet Height | 982 mm                                                                                                 |
|----------------|--------------------------------------------------------------------------------------------------------|
| Cabinet Length | 1206 mm                                                                                                |
| Cabinet Width  | 165 mm                                                                                                 |
| Cabinet Colour | Coloured Stainless Steel<br>Brass or Bronze<br>PPC RAL<br>PPC Bronze or Anodised<br>Anodised Aluminium |
| Cabinet Design | Squared ends                                                                                           |
|                |                                                                                                        |

#### LEVEL-UP ON AESTHETICS:

| Cabinet Height | 980 mm                                                                                                 |
|----------------|--------------------------------------------------------------------------------------------------------|
| Cabinet Length | 1206 mm                                                                                                |
| Cabinet Width  | 165 mm                                                                                                 |
| Cabinet Colour | Coloured Stainless Steel<br>Brass or Bronze<br>PPC RAL<br>PPC Bronze or Anodised<br>Anodised Aluminium |
| Cabinet Design | Squared ends with Glass Centre                                                                         |

#### LEVEL-UP ON AESTHETICS:

| Cabinet Height | 1000 mm                                                                                                |
|----------------|--------------------------------------------------------------------------------------------------------|
| Cabinet Length | 1400 mm                                                                                                |
| Cabinet Width  | 165 mm                                                                                                 |
| Cabinet Colour | Coloured Stainless Steel<br>Brass or Bronze<br>PPC RAL<br>PPC Bronze or Anodised<br>Anodised Aluminium |
| Cabinet Design | Tapered ends with Central Strip                                                                        |

### LEVEL-UP ON AESTHETICS:

| Cabinet Height | 9003 mm                                                                                                |
|----------------|--------------------------------------------------------------------------------------------------------|
| Cabinet Length | 1400 mm                                                                                                |
| Cabinet Width  | 165 mm                                                                                                 |
| Cabinet Colour | Coloured Stainless Steel<br>Brass or Bronze<br>PPC RAL<br>PPC Bronze or Anodised<br>Anodised Aluminium |
| Cabinet Design | Tapered ends with Glass Top                                                                            |
|                |                                                                                                        |