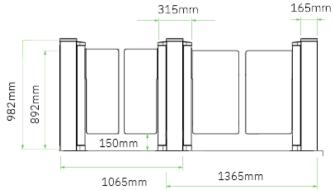

#### LEVEL-UP ON AESTHETICS:

| Cabinet Height | 982 mm                                                                                                 |
|----------------|--------------------------------------------------------------------------------------------------------|
| Cabinet Length | 1206 mm                                                                                                |
| Cabinet Width  | 165 mm                                                                                                 |
| Cabinet Colour | Coloured Stainless Steel<br>Brass or Bronze<br>PPC RAL<br>PPC Bronze or Anodised<br>Anodised Aluminium |
| Cabinet Design | Squared ends                                                                                           |
|                |                                                                                                        |