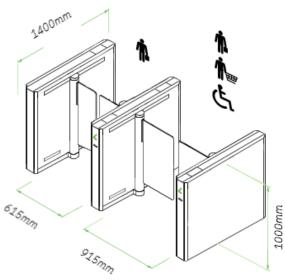

# UK 12.

A modern cabinet configuration that elegantly combines a central decorative strip with tapered edges. Similar in styling of our popular premium Lifeline series of speed gates, this compact design option includes an LED user indicator. Available for bespoke styling in an array of cabinet colours, strip colours and materials.

#### LEVEL-UP ON AESTHETICS:

| Cabinet Height | 1000 mm                                                                                                |
|----------------|--------------------------------------------------------------------------------------------------------|
| Cabinet Length | 1400 mm                                                                                                |
| Cabinet Width  | 165 mm                                                                                                 |
| Cabinet Colour | Coloured Stainless Steel<br>Brass or Bronze<br>PPC RAL<br>PPC Bronze or Anodised<br>Anodised Aluminium |
| Cabinet Design | Tapered ends with Central Strip                                                                        |