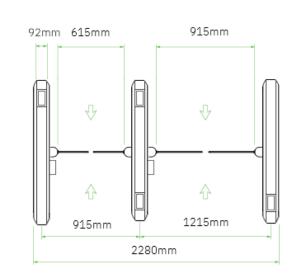

# UK 12.

A modern cabinet configuration that elegantly combines a central decorative strip with tapered edges. Similar in styling of our popular premium Lifeline series of speed gates, this compact design option includes an LED user indicator. Available for bespoke styling in an array of cabinet colours, strip colours and materials.

#### LEVEL-UP ON AESTHETICS:

| Cabinet Height | 1000 mm                                                                                                |
|----------------|--------------------------------------------------------------------------------------------------------|
| Cabinet Length | 1400 mm                                                                                                |
| Cabinet Width  | 165 mm                                                                                                 |
| Cabinet Colour | Coloured Stainless Steel<br>Brass or Bronze<br>PPC RAL<br>PPC Bronze or Anodised<br>Anodised Aluminium |
| Cabinet Design | Tapered ends with Central Strip                                                                        |