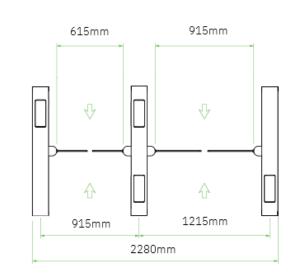

#### LEVEL-UP ON AESTHETICS:

| Cabinet Height | 982 mm                                                                                                 |
|----------------|--------------------------------------------------------------------------------------------------------|
| Cabinet Length | 1206 mm                                                                                                |
| Cabinet Width  | 165 mm                                                                                                 |
| Cabinet Colour | Coloured Stainless Steel<br>Brass or Bronze<br>PPC RAL<br>PPC Bronze or Anodised<br>Anodised Aluminium |
| Cabinet Design | Squared ends                                                                                           |
|                |                                                                                                        |

#### LEVEL-UP ON AESTHETICS:

| Cabinet Height | 982 mm                                                                                                 |
|----------------|--------------------------------------------------------------------------------------------------------|
| Cabinet Length | 1206 mm                                                                                                |
| Cabinet Width  | 165 mm                                                                                                 |
| Cabinet Colour | Coloured Stainless Steel<br>Brass or Bronze<br>PPC RAL<br>PPC Bronze or Anodised<br>Anodised Aluminium |
| Cabinet Design | Squared ends with Contrasting Accents                                                                  |