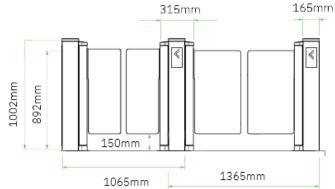

### LEVEL-UP ON AESTHETICS:

| Cabinet Height | 9003 mm                                                                                                |
|----------------|--------------------------------------------------------------------------------------------------------|
| Cabinet Length | 1400 mm                                                                                                |
| Cabinet Width  | 165 mm                                                                                                 |
| Cabinet Colour | Coloured Stainless Steel<br>Brass or Bronze<br>PPC RAL<br>PPC Bronze or Anodised<br>Anodised Aluminium |
| Cabinet Design | Tapered ends with Glass Top                                                                            |
|                |                                                                                                        |

1065mm \_\_\_\_\_\_1365

1003mm