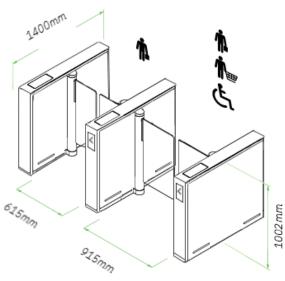

# UK 12.

A modern cabinet configuration that elegantly combines a central decorative strip with tapered edges. Similar in styling of our popular premium Lifeline series of speed gates, this compact design option includes an LED user indicator. Available for bespoke styling in an array of cabinet colours, strip colours and materials.

#### LEVEL-UP ON AESTHETICS:

| Cabinet Height | 1000 mm                                                                                                |
|----------------|--------------------------------------------------------------------------------------------------------|
| Cabinet Length | 1400 mm                                                                                                |
| Cabinet Width  | 165 mm                                                                                                 |
| Cabinet Colour | Coloured Stainless Steel<br>Brass or Bronze<br>PPC RAL<br>PPC Bronze or Anodised<br>Anodised Aluminium |
| Cabinet Design | Tapered ends with Central Strip                                                                        |