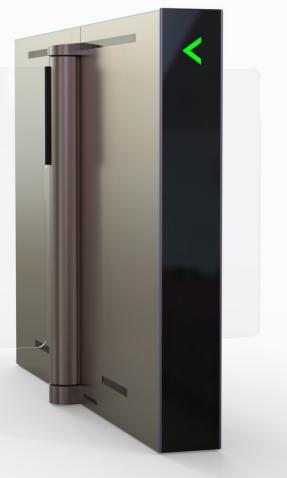

## UK 12 GLASS.

A streamlined cabinet shape that features tapered edges and a modern glass top. Similar in design to our popular Lifeline series of speed gates, this glossy top cabinet includes an illuminated LED user indicator. Available for unique styling in a variety of glass colours, strip colours and cabinet materials.

#### KEY DESIGN FEATURES

- Ability to customise cabinet material.
- Ability to customise cabinet and glass colours.
- Compact design helps optimise valuable floor-space.

- Ability to house the majority of external access control systems and peripherals.
- Tapered ends with a glasstop and central strip.