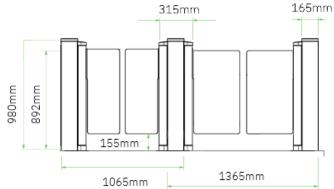

#### LEVEL-UP ON AESTHETICS:

| Cabinet Height | 982 mm                                                                                                 |
|----------------|--------------------------------------------------------------------------------------------------------|
| Cabinet Length | 1206 mm                                                                                                |
| Cabinet Width  | 165 mm                                                                                                 |
| Cabinet Colour | Coloured Stainless Steel<br>Brass or Bronze<br>PPC RAL<br>PPC Bronze or Anodised<br>Anodised Aluminium |
| Cabinet Design | Squared ends with Contrasting Accents                                                                  |