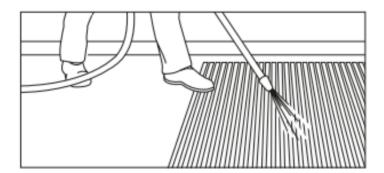

#### **IMaintenance**

We recommend daily vacuuming with suction attachment for best appearance retention and longer working life.

For periodic maintenance the best results can be achieved by the periodic use of a spray or dry extraction carpet cleaning machine, or where possible by the removal of the matting for pressure washing or steam cleaning.

The use of a mild detergent (neutral pH) cleaning solution in the carpet cleaning machine should loosen ingrained soiling and aid the removal of oils and grease.

More stubborn stains should be treated with a solvent based spot remover prior to re-cleaning with the detergent solution.

Chewing gum can be removed by freeze spraying or with a proprietary chewing gum remover and then scraped or combed out of the matting carpet pile. This should be done before the full cleaning process is started