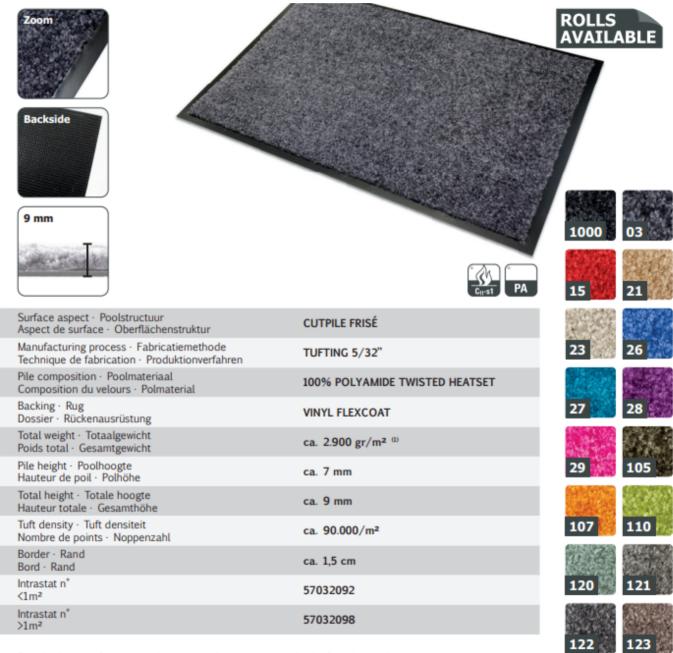

# **Supertwist Specification**

Standard sizes · Standaard afmetingen · Dimensions standard · Standardmaße

| 40 x 60 cm   | 60 x 90 cm | 60 x 180 cm | 90 x 120 cm | 90 x 150 cm | <sup>(1)</sup> TOLERANCE - 100 gr/m² |
|--------------|------------|-------------|-------------|-------------|--------------------------------------|
| 120 x 180 cm |            |             |             |             |                                      |