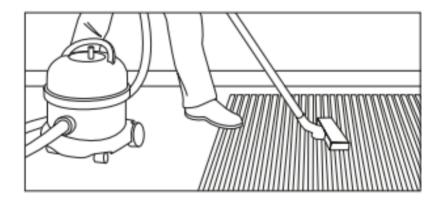

#### **IMaintenance**

We recommend daily vacuuming with suction attachment for best appearance retention and longer working life.

For periodic maintenance the best results can be achieved by the periodic use of a spray or dry extraction carpet cleaning machine, or where possible by the removal of the matting for pressure washing or steam cleaning.