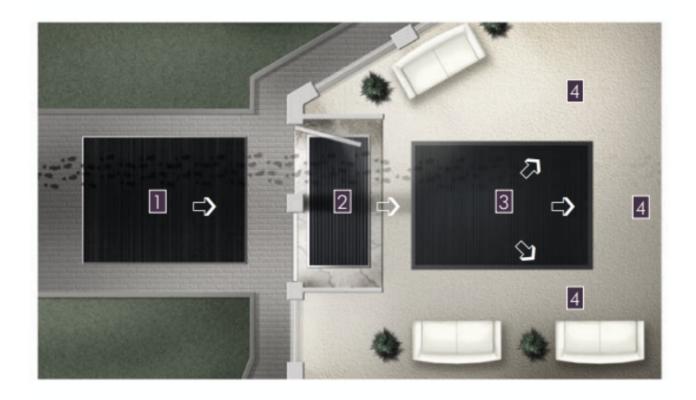

### Our 4 step process to a cleaner environment

#### Step 1

The best way to keep your premises clean is to stop dirt from even getting through the front door. Effective exterior matting scrapes clean and wipes dry, leaving the worst dirt and grit outside, and allowing subsequent interior matting to clean even better.

#### Step 2

Working in a similar way to exterior matting, this is similarly tough and durable matting that carries on the work to remove the last of the most damaging soil and grit, and continue the drying process.

#### Step 3

With the worst of the damp and debris now dealt with, secondary internal matting is a high-specification, high-performance product that finishes the dusting and drying.

#### Step 4

The foyer is one of the highest traffic areas in your building so, however effective your entrance matting, easy to clean, highly durable and attractive carpet that always looks its best will help you make a great first impression – every time.