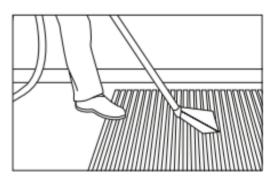

#### **IMaintenance**

We recommend daily vacuuming with suction attachment for best appearance retention and longer working life.

For periodic maintenance the best results can be achieved by the periodic use of a spray or dry extraction carpet cleaning machine, or where possible by the removal of the matting for pressure washing or steam cleaning.

The use of a mild detergent (neutral pH) cleaning solution in the carpet cleaning machine should loosen ingrained soiling and aid the removal of oils and grease.

More stubborn stains should be treated with a solvent based spot remover prior to re-cleaning with the detergent solution.

Chewing gum can be removed by freeze spraying or with a proprietary chewing gum remover and then scraped or combed out of the matting carpet pile. This should be done before the full cleaning process is started