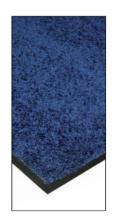

### Colours

#### **Roll Sizes**

25m x 120cm wide cut lengths available Edged on 2 sides. Sizes include edging.

Indoor heavy traffic

Mats

Rolls/ Cut Lengths: Black/ Grey, Charcoal & Brown only

9mm Gauge