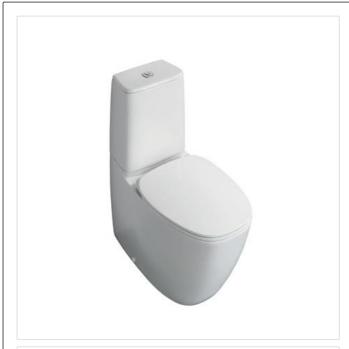

# Dea Close coupled back-to-wall WC pan with Aquablade technology

#### Illustrated

T3495 Dea Close coupled back-to-wall WC pan with horizontal

outlet with Aquablade technology

T4290 Dea Close coupled cistern with dual flush 4/2.6 litres

T6767 Dea seat and cover - slow close