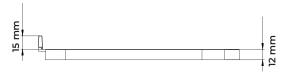

## **CHARACTERISTICS**

Weight: 0,087 kg

Additional height: 12 mm

Space between the wall and the tile: 5mm