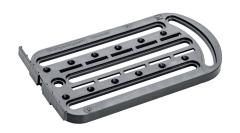

# **COMPONENTS**

The U-EDGE is composed of 1 piece

## **APPLICATIONS**

Use at the edge of the wall.

Accessories are available for applications with various outdoor finishes, such as granite stone pavers, composite / timber decking, ceramic tiles and fibreglass or metal grating panels.