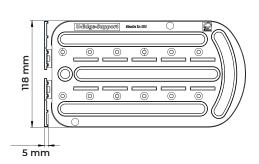

## **CHARACTERISTICS**

Weight: 0,087 kg

Additional height: 12 mm

Space between the wall and the tile: 5mm