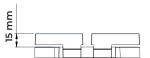

## **CHARACTERISTICS**

Weight: 0,087 kg

Additional height: 12 mm

Space between the wall and the tile: 5mm