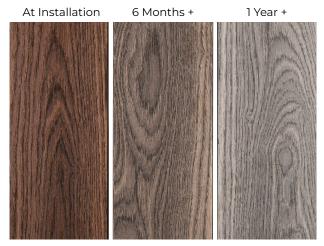

## Data Sheet - Cladding THERMO ASH 120

**Thermory** source sustainable, high-quality timbers which are thermally-modified for durability, stability and rot-resistance. The timber will fade to grey naturally over time.

Ageing scale depending on maintenance & exposure