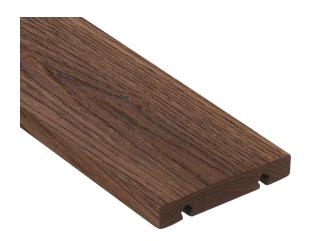

### **FORM**

Stock Item - Contact us for board length availability

- ► Thermo-treated Ash (Fraxinus Excelsior)
- Clear grade completely knot-free
- Domed profile
- Pre-grooved for compatibility with the Grad 'hidden-fix' system
- ▶ FSC Certified Product available
- Standard gap between boards: 6mm
- Compatible rails: Flat Rail (120)

#### **STRONG**

- Semi-hardwood density of 600kg/m3
- Maximum dimensional variations of 4%
- Class 4 Timber