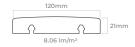

### **FORM**

Stock Item - Contact us for board length availability

- ► Thermo-treated Ash (Fraxinus Excelsior)
- Clear grade completely knot-free
- Domed profile
- Pre-grooved for compatibility with the Grad 'hidden-fix' system
- ▶ FSC Certified Product available
- Standard gap between boards: 6mm
- Compatible rails: Flat Rail (120)