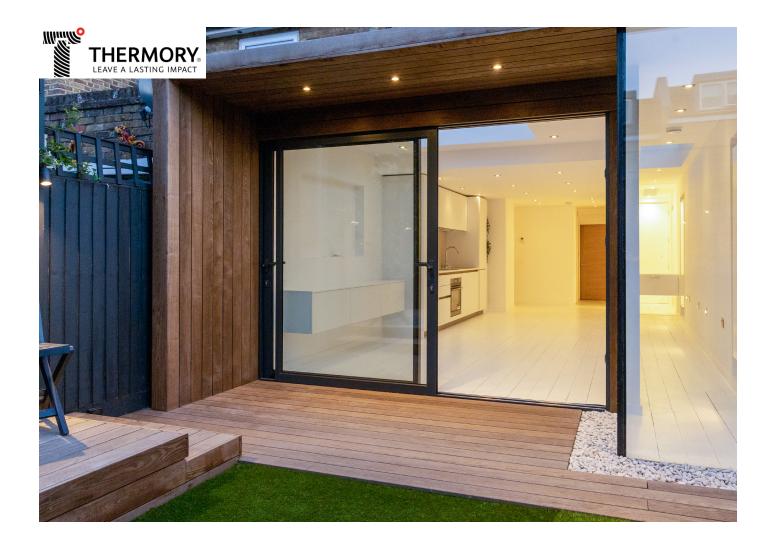

## Data Sheet - Cladding THERMO ASH 120

**Thermory** source sustainable, high-quality timbers which are thermally-modified for durability, stability and rot-resistance. The timber will fade to grey naturally over time.

### **FORM**

Stock Item - Contact us for board length availability

- ► Thermo-treated Ash (Fraxinus Excelsior)
- Clear grade completely knot-free
- Domed profile
- Pre-grooved for compatibility with the Grad 'hidden-fix' system
- ▶ FSC Certified Product available
- Standard gap between boards: 6mm
- Compatible rails: Flat Rail (120)

#### **STRONG**

- Semi-hardwood density of 600kg/m3
- Maximum dimensional variations of 4%
- Class 4 Timber

#### **DURABLE**

- Does not require additional treatment other than regular cleaning
- 20 Year Warranty conditions of warranty upon manufacturer's guidelines and quality criteria available from info@outdoordeck.co.uk