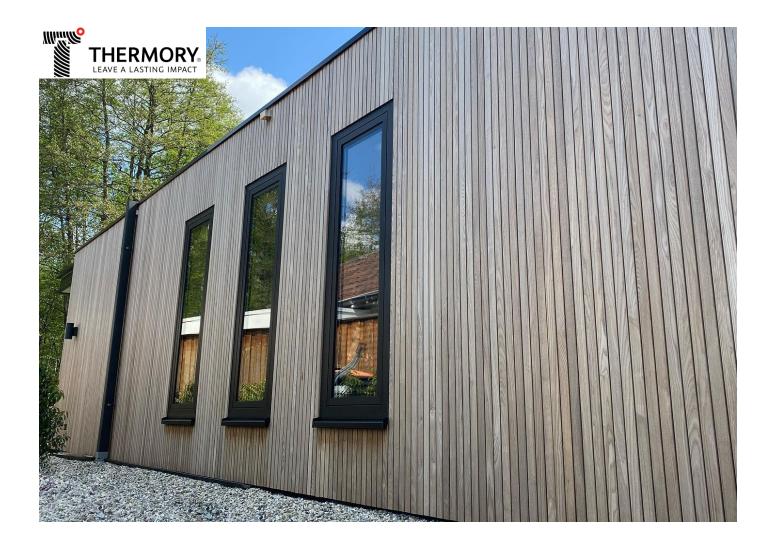

# Data Sheet - Cladding THERMO ASH RHOMBOID & SQUARE

**Thermory** source sustainable, high-quality timbers which are thermally-modified for durability, stability and rot-resistance. The timber will fade to grey naturally over time.

## Data Sheet - Cladding THERMO ASH RHOMBOID & SQUARE

#### **FORM**

Stock Item - Contact us for board length availability

- ► Thermo-treated Ash (Fraxinus Excelsior)
- Clear grade completely knot-free
- Pre-grooved for compatibility with the Grad 'hidden-fix' system
- ▶ FSC Certified Product available
- Standard gap between boards: 4mm
- Compatible Grad rail: Flat Rail (52)