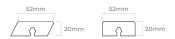

#### **FORM**

Stock Item - Contact us for board length availability

- ► Thermo-treated Ash (Fraxinus Excelsior)
- Clear grade completely knot-free
- Pre-grooved for compatibility with the Grad 'hidden-fix' system
- ▶ FSC Certified Product available
- Standard gap between boards: 4mm
- Compatible Grad rail: Flat Rail (52)