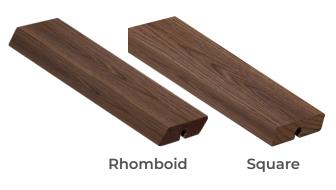

# Data Sheet - Cladding THERMO ASH RHOMBOID & SQUARE

**Thermory** source sustainable, high-quality timbers which are thermally-modified for durability, stability and rot-resistance. The timber will fade to grey naturally over time.

## Data Sheet - Cladding THERMO ASH RHOMBOID & SQUARE

#### **FORM**

Stock Item - Contact us for board length availability

- ► Thermo-treated Ash (Fraxinus Excelsior)
- Clear grade completely knot-free
- Pre-grooved for compatibility with the Grad 'hidden-fix' system
- ▶ FSC Certified Product available
- Standard gap between boards: 4mm
- Compatible Grad rail: Flat Rail (52)