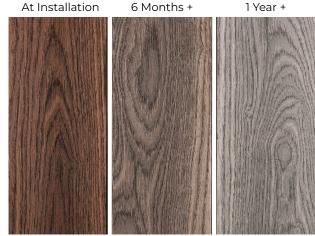

# Data Sheet - Cladding THERMO ASH RHOMBOID & SQUARE

**Thermory** source sustainable, high-quality timbers which are thermally-modified for durability, stability and rot-resistance. The timber will fade to grey naturally over time.

Ageing scale depending on maintenance & exposure