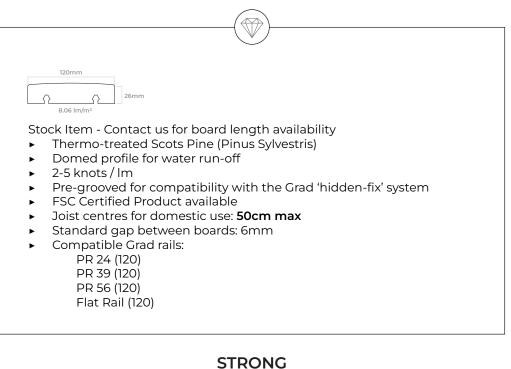

**Thermory** source sustainable, high-quality timbers which are thermallymodified for durability, stability and rot-resistance. The timber will fade to grey naturally over time.

Ageing scale depending on maintenance & exposure