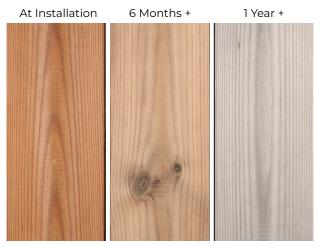

**Thermory** source sustainable, high-quality timbers which are thermallymodified for durability, stability and rot-resistance. The timber will fade to grey naturally over time.

Ageing scale depending on maintenance & exposure