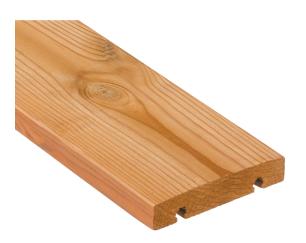

**Thermory** source sustainable, high-quality timbers which are thermallymodified for durability, stability and rot-resistance. The timber will fade to grey naturally over time.

Ageing scale depending on maintenance & exposure

## DURABLE

Å

- Does not require additional treatment other than regular cleaning
- The original wood colour can be retained with regular oil treatment
- 15 Year Warranty conditions of warranty upon manufacturer's guidelines and quality criteria available from info@outdoordeck.co.uk