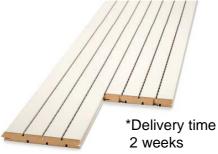

**Type 29/3 M – 6%**RAL 9010 + RAL 9016 white MDF 16 mm B1 or B2
4080 mm x 128 mm

**Type 14/2 M – 7%**Beech Melamine 3589G
MDF 16 mm B1 or B2
4080 mm x 128 mm

Type 14/2 M – 7%

Maple Melamine 3590G

MDF 16 mm B1 or B2