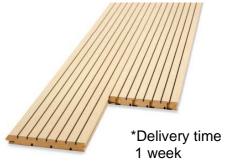

## TOPAKUSTILLE TOPAKUSTILLE TOPASTILLE TOPAS

Our "in-stock" **easy** range provides a fast track solution for delivery of Topakustik tongue and grooved acoustic planks, usually in 1 to 2 weeks ex works.

There are two **easy** "in-stock" designs available in the finishes shown below:

**Type 29/3 M – 6%**Beech Melamine 3589G
MDF 16 mm B1 or B2
4080 mm x 128 mm

Type 29/3 M – 6%
Maple Melamine 3590G
MDF 16 mm B1 or B2