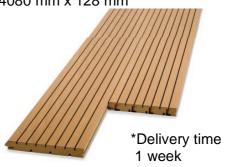

**Type 29/3 M – 6%**RAL 9010 + RAL 9016 white MDF 16 mm B1 or B2
4080 mm x 128 mm

**Type 14/2 M – 7%**Beech Melamine 3589G
MDF 16 mm B1 or B2
4080 mm x 128 mm

Type 14/2 M – 7%

Maple Melamine 3590G

MDF 16 mm B1 or B2

4080 mm x 128 mm

Type 14/2 M - 7%
RAL/NCS lacquered
MDF 16 mm B1 or B2
4080 mm x 128 mm

<sup>\*</sup>Delivery terms are for quantities up to 90 m² max, subject to availability.