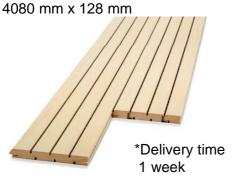

There are two **easy** "in-stock" designs available in the finishes shown below:

**Type 29/3 M – 6%**Beech Melamine 3589G
MDF 16 mm B1 or B2
4080 mm x 128 mm

Type 29/3 M – 6%
Maple Melamine 3590G
MDF 16 mm B1 or B2