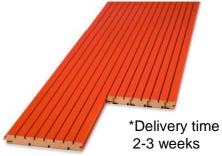

4080 mm x 128 mm

Type 14/2 M - 7%
RAL/NCS lacquered
MDF 16 mm B1 or B2
4080 mm x 128 mm

<sup>\*</sup>Delivery terms are for quantities up to 90 m² max, subject to availability.