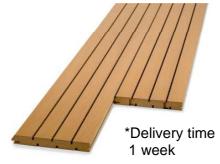

There are two **easy** "in-stock" designs available in the finishes shown below:

**Type 29/3 M – 6%**Beech Melamine 3589G
MDF 16 mm B1 or B2
4080 mm x 128 mm

Type 29/3 M – 6%
Maple Melamine 3590G
MDF 16 mm B1 or B2