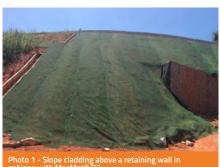

## **PRODUCT FAMILY MACMAT®**

Specially developed for erosion control on slopes and waterways. The MacMat® family has different geoblankets for each type of application, see:

- **MacMat® 10.1** Coating of channels or drainage channels (green) of rainwater;
- MacMat® R1 Face coating for stapled soil;
- MacMat® R3 Coating of slopes on walls or of variable slopes;
- **MacMat® HS** Coating of slopes with variable slopes in soil or rock, which require high tensile strength of the reinforced geoblanket.