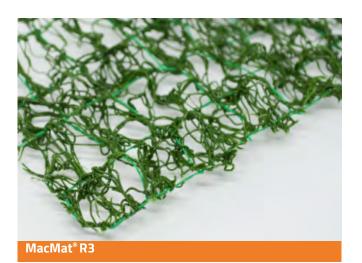

## **PRODUCT FAMILY MACMAT®**

Specially developed for erosion control on slopes and waterways. The MacMat® family has different geoblankets for each type of application, see:

- **MacMat® 10.1** Coating of channels or drainage channels (green) of rainwater;
- MacMat® R1 Face coating for stapled soil;
- MacMat® R3 Coating of slopes on walls or of variable slopes;
- **MacMat® HS** Coating of slopes with variable slopes in soil or rock, which require high tensile strength of the reinforced geoblanket.