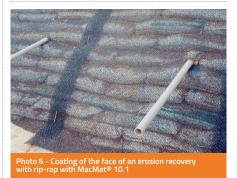

## **PRODUCT FAMILY MACMAT®**

Specially developed for erosion control on slopes and waterways. The MacMat® family has different geoblankets for each type of application, see:

- **MacMat® 10.1** Coating of channels or drainage channels (green) of rainwater;
- MacMat® R1 Face coating for stapled soil;
- MacMat® R3 Coating of slopes on walls or of variable slopes;
- **MacMat® HS** Coating of slopes with variable slopes in soil or rock, which require high tensile strength of the reinforced geoblanket.