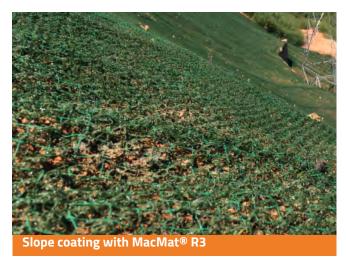

## **PRODUCT FAMILY MACMAT®**

Specially developed for erosion control on slopes and waterways. The MacMat® family has different geoblankets for each type of application, see:

- **MacMat® 10.1** Coating of channels or drainage channels (green) of rainwater;
- MacMat® R1 Face coating for stapled soil;
- MacMat® R3 Coating of slopes on walls or of variable slopes;
- **MacMat® HS** Coating of slopes with variable slopes in soil or rock, which require high tensile strength of the reinforced geoblanket.

**MACMAT® APPLICATIONS:** 

MacMat® geomats can be produced in green, brown\* and black\*. Consult our engineers to help define the best **MacMat**® geomat for each type of application.

\* Colours on request