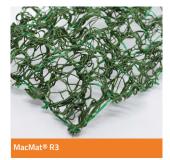

## **PRODUCT FAMILY MACMAT®**

Specially developed for erosion control on slopes and waterways. The MacMat® family has different geoblankets for each type of application, see:

- **MacMat® 10.1** Coating of channels or drainage channels (green) of rainwater;
- MacMat® R1 Face coating for stapled soil;
- MacMat® R3 Coating of slopes on walls or of variable slopes;
- **MacMat® HS** Coating of slopes with variable slopes in soil or rock, which require high tensile strength of the reinforced geoblanket.