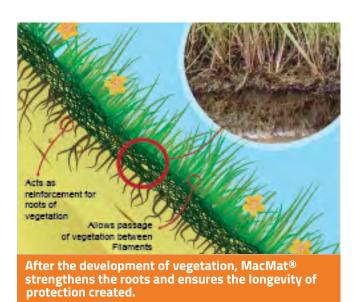

### Main functions of MacMat®:

- Protect the surface against erosion caused by rain and wind, as well as damage caused by the "splash" effect (mechanical action of the impact of raindrops on the ground);
- Reduce the speed of over the surface of the terrain, increasing its roughness;
- Avoid the carriage of soil particles from the protected surface
- Prevent the formation of ravines on the slopes;
- M Allow vegetation to pass between your filaments;
- "Acting" as reinforcement for the roots of vegetation;
- Creating an environment conducive to growth of vegetation, decreasing solar radiation.