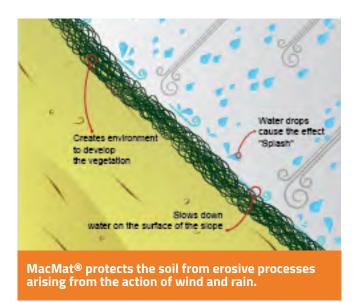

### Main functions of MacMat®:

- Protect the surface against erosion caused by rain and wind, as well as damage caused by the "splash" effect (mechanical action of the impact of raindrops on the ground);
- Reduce the speed of over the surface of the terrain, increasing its roughness;
- Avoid the carriage of soil particles from the protected surface
- Prevent the formation of ravines on the slopes;
- M Allow vegetation to pass between your filaments;
- "Acting" as reinforcement for the roots of vegetation;
- Creating an environment conducive to growth of vegetation, decreasing solar radiation.