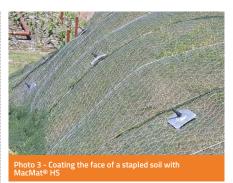

9 Fenlock Court, Blenheim Office Park, Long Hanborough, Witney, OX29 8LN

- Coating of the face of a soil stapled with ® HS or MacMat® R1

**T:** +(44) 01865 770 555

E: info.uk@maccaferri.com

www.maccaferri.com/uk