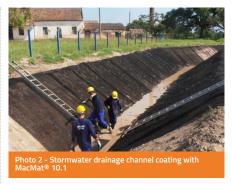

## **PRODUCT FAMILY MACMAT®**

Specially developed for erosion control on slopes and waterways. The MacMat® family has different geoblankets for each type of application, see:

- **MacMat® 10.1** Coating of channels or drainage channels (green) of rainwater;
- MacMat® R1 Face coating for stapled soil;
- MacMat® R3 Coating of slopes on walls or of variable slopes;
- **MacMat® HS** Coating of slopes with variable slopes in soil or rock, which require high tensile strength of the reinforced geoblanket.