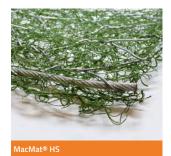

## **PRODUCT FAMILY MACMAT®**

Specially developed for erosion control on slopes and waterways. The MacMat® family has different geoblankets for each type of application, see:

- **MacMat® 10.1** Coating of channels or drainage channels (green) of rainwater;
- MacMat® R1 Face coating for stapled soil;
- MacMat® R3 Coating of slopes on walls or of variable slopes;
- **MacMat® HS** Coating of slopes with variable slopes in soil or rock, which require high tensile strength of the reinforced geoblanket.