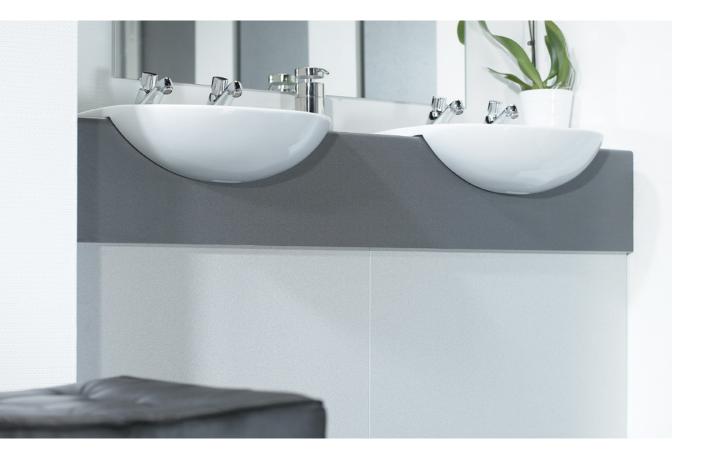

## Vanity Units

Uniclass 1.4 L7212 Uniclass 2015 Pr\_40\_20\_76\_94 NBS Create Keynote 45-35-72/378 N10/145

+44 (0)1924 457600 design@washroomcubicles.co.uk www.washroomcubicles.co.uk

**VIEW ALL COLOURS** 

Image above shows CGL vanity top option with curved aluminium front edge detail.

Speckled Anthracite Vanity top Speckled Light Grey Under panels

| Manufacturer<br>Cubicle Centre<br>+44 (0)1924 4576<br>design@washroor  |                                                                              | <b>CAD BLOCK</b><br>.dwg format | <b>BIM OBJECT</b><br>.rfa format | NBS PLUS<br>Specification |
|------------------------------------------------------------------------|------------------------------------------------------------------------------|---------------------------------|----------------------------------|---------------------------|
| Product reference<br>Material                                          | e Vanity Unit<br>High Pressure Laminate (standard)<br>Compact Grade Laminate | 550 (                           | (Inset) or 350 (Semi-Recessed)   |                           |
| Overall vanity height                                                  |                                                                              |                                 |                                  |                           |
| 850mm (standard) - can be manufactured to suit individual requirements |                                                                              |                                 |                                  |                           |
| Vanity type                                                            |                                                                              |                                 |                                  |                           |
| Туре                                                                   | Inset (550mm deep)<br>Semi-Recessed (350mm deep)                             | 3                               |                                  | 550                       |
| Vanity top                                                             |                                                                              |                                 |                                  |                           |
| Material                                                               | High Pressure Laminate (standard)                                            |                                 |                                  |                           |
|                                                                        | Compact Grade Laminate                                                       |                                 |                                  |                           |
| Colour                                                                 | See below                                                                    | .                               |                                  |                           |
| Vanity panels                                                          |                                                                              | •                               |                                  | 850 (standard)            |
| Material                                                               | Melamine Faced Chipboard (standard)                                          |                                 |                                  | stanc                     |
|                                                                        | High Pressure Laminate                                                       |                                 |                                  | 20 (8                     |
| Colour                                                                 | Compact Grade Laminate<br>See below                                          |                                 |                                  |                           |
| Colour                                                                 |                                                                              |                                 |                                  |                           |
| Light pelmet                                                           |                                                                              |                                 |                                  |                           |
| Material<br>Colour                                                     | High Pressure Laminate (standard)<br>See below                               |                                 |                                  |                           |
| Colour                                                                 | See Delow                                                                    |                                 |                                  |                           |
| Colour                                                                 |                                                                              |                                 |                                  |                           |
| HPL (standard)                                                         | www.washroomcubicles.co.uk/high-pressure-laminate/                           |                                 |                                  |                           |
| CGL                                                                    | www.washroomcubicles.co.uk/compact-grade-laminate/                           |                                 |                                  |                           |
| MFC                                                                    | www.washroomcubicles.co.uk/melamine-faced-chipboard/                         |                                 | I                                | <u> </u>                  |
|                                                                        |                                                                              |                                 |                                  |                           |
|                                                                        |                                                                              |                                 |                                  |                           |
|                                                                        |                                                                              |                                 |                                  |                           |
|                                                                        |                                                                              |                                 |                                  |                           |