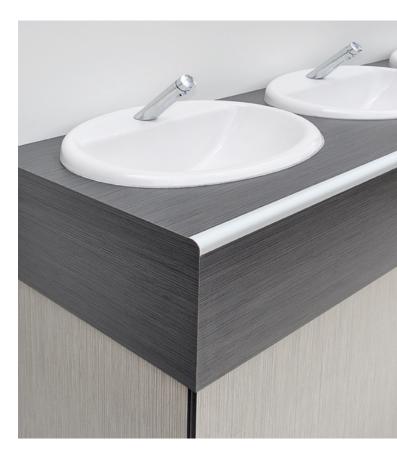

Image above shows CGL vanity top option with curved aluminium front edge detail.

Speckled Anthracite Vanity top Speckled Light Grey Under panels

| Manufacturer<br>Cubicle Centre<br>+44 (0)1924 4576<br>design@washroor  |                                                                              | <b>CAD BLOCK</b><br>.dwg format | <b>BIM OBJECT</b><br>.rfa format | NBS PLUS<br>Specification |
|------------------------------------------------------------------------|------------------------------------------------------------------------------|---------------------------------|----------------------------------|---------------------------|
| Product reference<br>Material                                          | e Vanity Unit<br>High Pressure Laminate (standard)<br>Compact Grade Laminate | 550 (                           | (Inset) or 350 (Semi-Recessed)   |                           |
| Overall vanity height                                                  |                                                                              |                                 |                                  |                           |
| 850mm (standard) - can be manufactured to suit individual requirements |                                                                              |                                 |                                  |                           |
| Vanity type                                                            |                                                                              |                                 |                                  |                           |
| Туре                                                                   | Inset (550mm deep)<br>Semi-Recessed (350mm deep)                             | 3                               |                                  | 550                       |
| Vanity top                                                             |                                                                              |                                 |                                  |                           |
| Material                                                               | High Pressure Laminate (standard)                                            |                                 |                                  |                           |
|                                                                        | Compact Grade Laminate                                                       |                                 |                                  |                           |
| Colour                                                                 | See below                                                                    | .                               |                                  |                           |
| Vanity panels                                                          |                                                                              | •                               |                                  | 850 (standard)            |
| Material                                                               | Melamine Faced Chipboard (standard)                                          |                                 |                                  | stanc                     |
|                                                                        | High Pressure Laminate                                                       |                                 |                                  | 20 (8                     |
| Colour                                                                 | Compact Grade Laminate<br>See below                                          |                                 |                                  |                           |
| Colour                                                                 |                                                                              |                                 |                                  |                           |
| Light pelmet                                                           |                                                                              |                                 |                                  |                           |
| Material<br>Colour                                                     | High Pressure Laminate (standard)<br>See below                               |                                 |                                  |                           |
| Colour                                                                 | See Delow                                                                    |                                 |                                  |                           |
| Colour                                                                 |                                                                              |                                 |                                  |                           |
| HPL (standard)                                                         | www.washroomcubicles.co.uk/high-pressure-laminate/                           |                                 |                                  |                           |
| CGL                                                                    | www.washroomcubicles.co.uk/compact-grade-laminate/                           |                                 |                                  |                           |
| MFC                                                                    | www.washroomcubicles.co.uk/melamine-faced-chipboard/                         |                                 | I                                | <u> </u>                  |
|                                                                        |                                                                              |                                 |                                  |                           |
|                                                                        |                                                                              |                                 |                                  |                           |
|                                                                        |                                                                              |                                 |                                  |                           |
|                                                                        |                                                                              |                                 |                                  |                           |