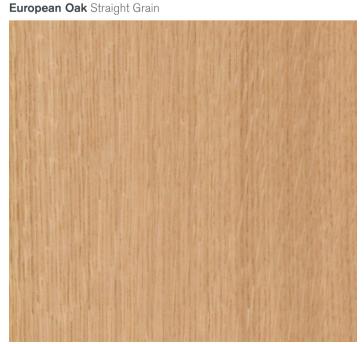

## Real wood up close

From subtle white oak to rich walnut, the natural beauty of wood is easy to see with these, our most popular veneer options.

Straw Zebrano Straight Grain

American Black Walnut Straight Grain