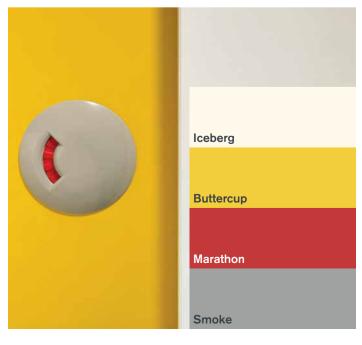

## **Contrasting colour**

If you're opting for a really dramatic effect, choose contrasting colours.

These bold, bright colours are guaranteed to impress. From bright orange to lime green, if you want to make a big statement, this is the way to do it.