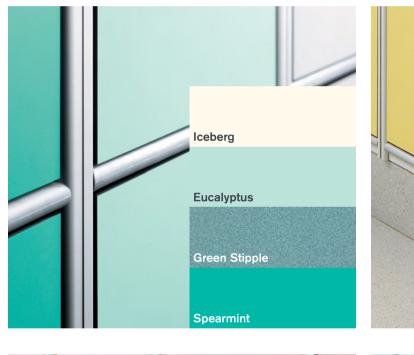

#### **Tonal colour**

Select varying shades of the same colour and you'll produce a balanced, co-ordinated finish.

A blend of tonal colours makes a subtle statement. It's a great way to go when you're looking for a more understated aesthetic.