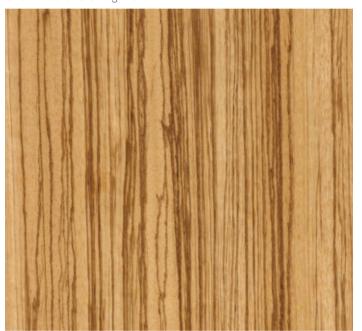

## Real wood up close

From subtle white oak to rich walnut, the natural beauty of wood is easy to see with these, our most popular veneer options.

Straw Zebrano Straight Grain

American Black Walnut Straight Grain