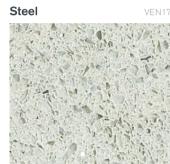

# Solid Surface

A proven blend of minerals and acrylic polymer delivering a stone appearance that ensures colour consistency and durability, while adding a touch of luxury to any washroom installation.

**Top:** Solid Surface vanity in Vermont and Graphite with Concept Sphere semi-recessed basins and Silver dual lever monoblock mixer taps.

Bottom: Solid Surface vanity in Krakatoa and Iceberg with integrated basins and Avon 21 mixer taps.