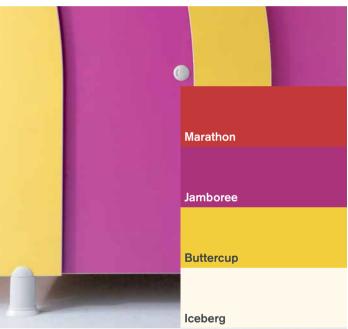

## **Contrasting colour**

If you're opting for a really dramatic effect, choose contrasting colours.

These bold, bright colours are guaranteed to impress. From bright orange to lime green, if you want to make a big statement, this is the way to do it.