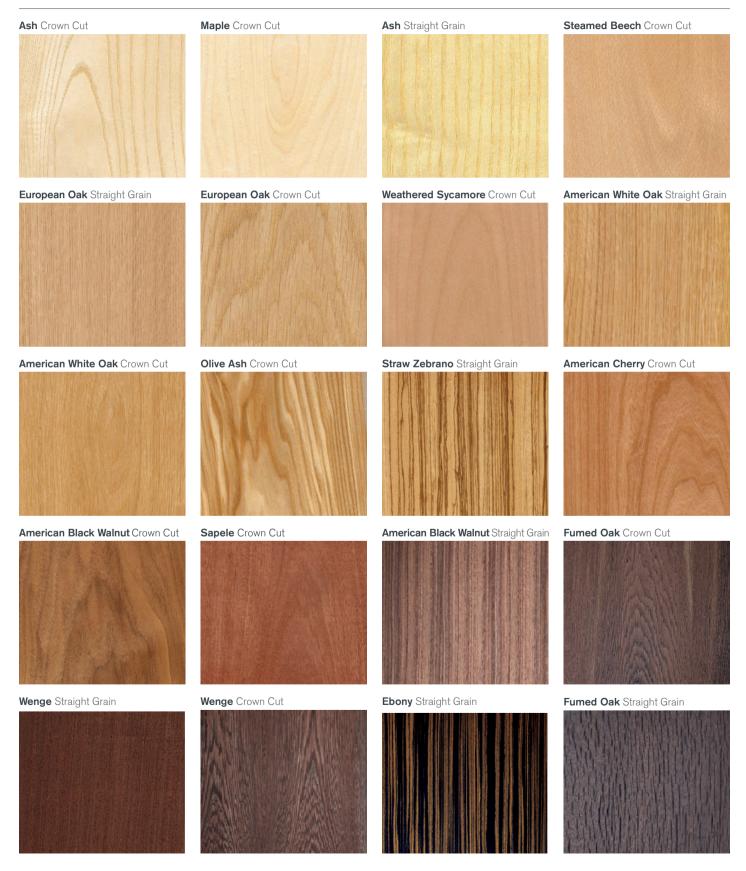

## Real wood veneers

Our sleek veneer finishes have been carefully selected to bring warmth and vitality to your designs.

For information on the pricing groups of our veneers please contact the office.

## Real wood up close

From subtle white oak to rich walnut, the natural beauty of wood is easy to see with these, our most popular veneer options.

Straw Zebrano Straight Grain

American Black Walnut Straight Grain