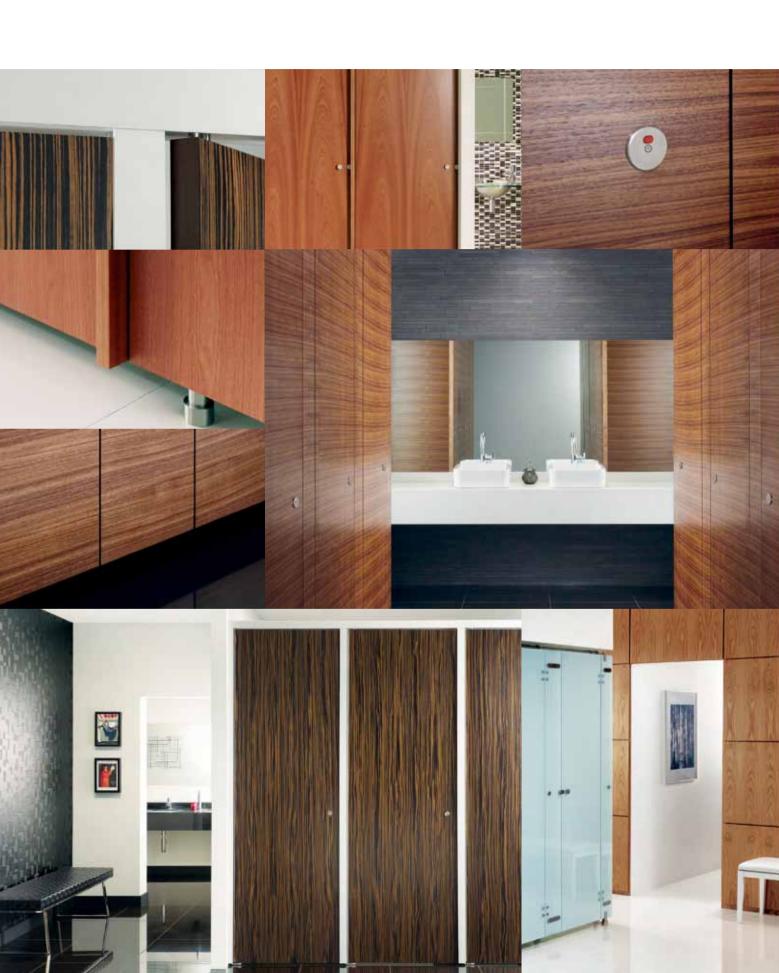

## Real wood veneers

Our sleek veneer finishes have been carefully selected to bring warmth and vitality to your designs.

For information on the pricing groups of our veneers please contact the office.

## Real wood up close

From subtle white oak to rich walnut, the natural beauty of wood is easy to see with these, our most popular veneer options.

Straw Zebrano Straight Grain

American Black Walnut Straight Grain

American Black Walnut Crown Cut

Fumed Oak Crown Cut