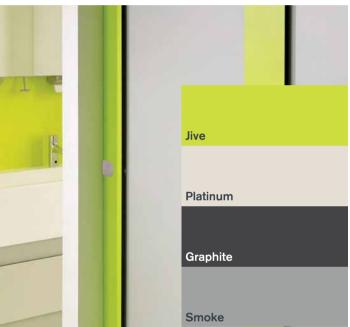

## **Contrasting colour**

If you're opting for a really dramatic effect, choose contrasting colours.

These bold, bright colours are guaranteed to impress. From bright orange to lime green, if you want to make a big statement, this is the way to do it.