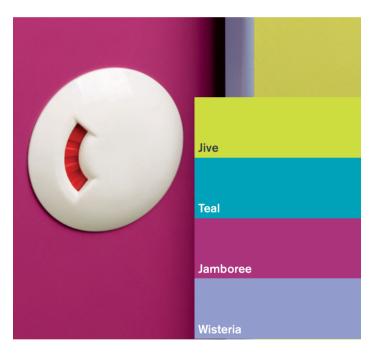

## **Contrasting colour**

If you're opting for a really dramatic effect, choose contrasting colours.

These bold, bright colours are guaranteed to impress. From bright orange to lime green, if you want to make a big statement, this is the way to do it.