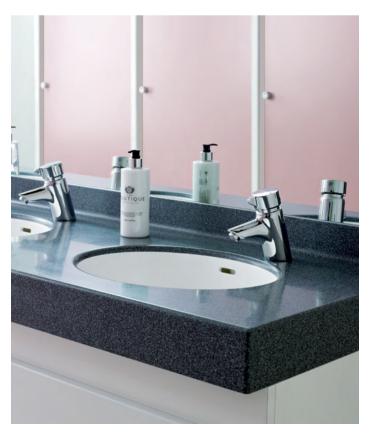

# Solid Surface

A proven blend of minerals and acrylic polymer delivering a stone appearance that ensures colour consistency and durability, while adding a touch of luxury to any washroom installation.

**Top:** Solid Surface vanity in Vermont and Graphite with Concept Sphere semi-recessed basins and Silver dual lever monoblock mixer taps.

Bottom: Solid Surface vanity in Krakatoa and Iceberg with integrated basins and Avon 21 mixer taps.