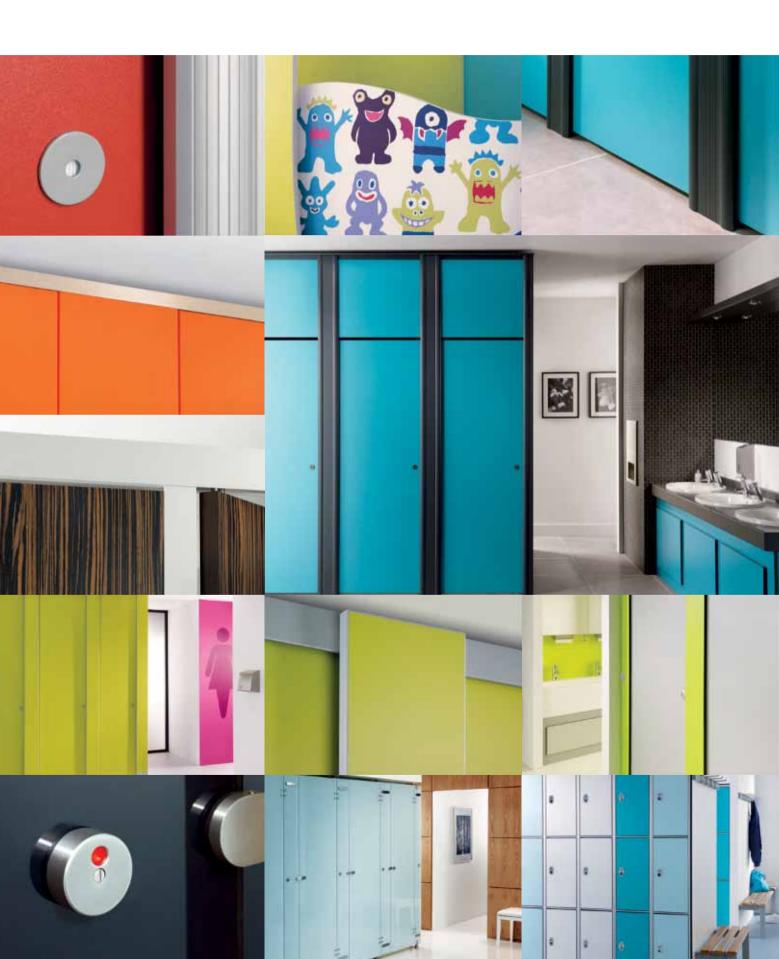

Screen prints 2-11 years Available in HPL only. Fun and colourful screen print designs delight young minds and create a washroom that children will enjoy using.

Screen prints 11+ years
Available in SGL only. These vibrant designs encourage respect and discourage vandalism – the perfect solution for secondary and further education environments.

#### Colours, Cars, Monsters, Circles and Fish

Available in HPL only. These screen print designs can be applied to the front of cubicle doors only. Door rears match your chosen partition colour.

#### Pop Art, Fizz and Abstract

Available in SGL only. These designs are printed both sides and can be used on either doors or pilasters. You choose.

<sup>†</sup>Directional designs have cost implications. Please consult our sales team on 01474 353333 for further information.