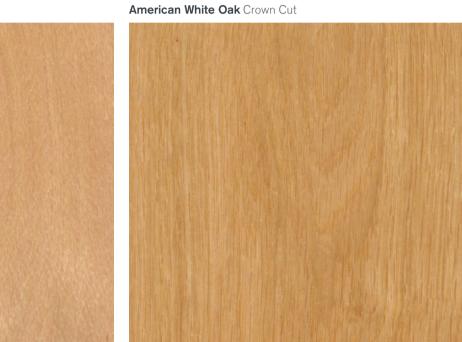

## Real wood up close

From subtle white oak to rich walnut, the natural beauty of wood is easy to see with these, our most popular veneer options.

Straw Zebrano Straight Grain

American Black Walnut Straight Grain