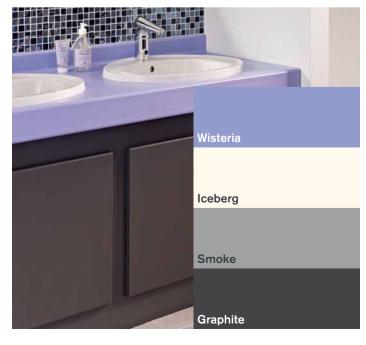

#### **Colour harmonising**

Choose complementary colours for a stunning look that's dramatic without being overpowering.

Harmonising colours is an effective way of making a lasting impact. Ask our friendly sales team and they'll help you choose the optimum colour matches for your scheme.