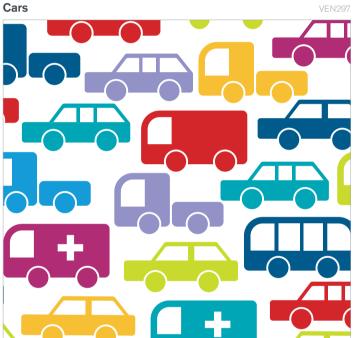

Screen prints 2-11 years Available in HPL only. Fun and colourful screen print designs delight young minds and create a washroom that children will enjoy using.

Screen prints 11+ years
Available in SGL only. These vibrant designs encourage respect and discourage vandalism – the perfect solution for secondary and further education environments.

#### Colours, Cars, Monsters, Circles and Fish

Available in HPL only. These screen print designs can be applied to the front of cubicle doors only. Door rears match your chosen partition colour.