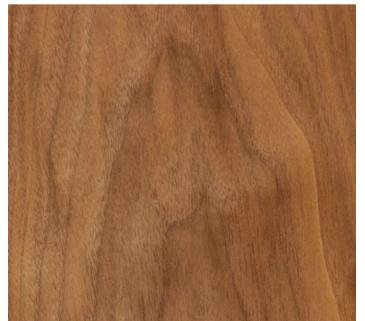

## Real wood up close

From subtle white oak to rich walnut, the natural beauty of wood is easy to see with these, our most popular veneer options.

Straw Zebrano Straight Grain

American Black Walnut Straight Grain

American Black Walnut Crown Cut

Fumed Oak Crown Cut