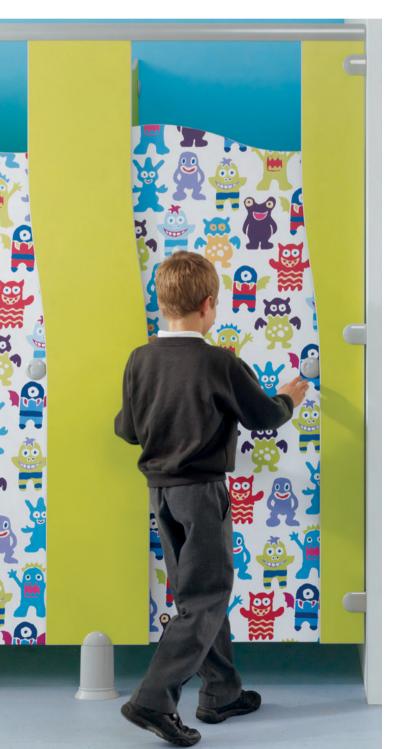

Screen prints 2-11 years Available in HPL only. Fun and colourful screen print designs delight young minds and create a washroom that children will enjoy using.

Screen prints 11+ years
Available in SGL only. These vibrant designs encourage respect and discourage vandalism – the perfect solution for secondary and further education environments.

#### Colours, Cars, Monsters, Circles and Fish

Available in HPL only. These screen print designs can be applied to the front of cubicle doors only. Door rears match your chosen partition colour.