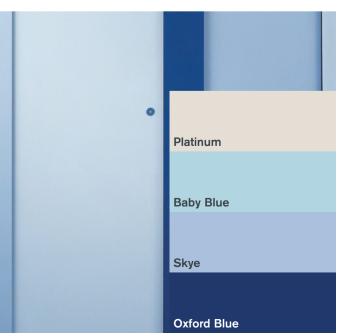

#### **Accent colour**

Used sparingly, accent colours are a great way to create contrast or add extra depth to your overall colour scheme.

A little bit of differentiation goes a long way in any washroom environment. The examples below show the effect you can create with one carefully chosen accent colour.