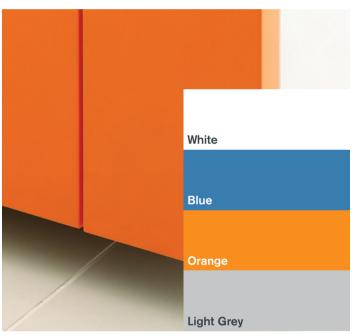

#### **Accent colour**

Used sparingly, accent colours are a great way to create contrast or add extra depth to your overall colour scheme.

A little bit of differentiation goes a long way in any washroom environment. The examples below show the effect you can create with one carefully chosen accent colour.