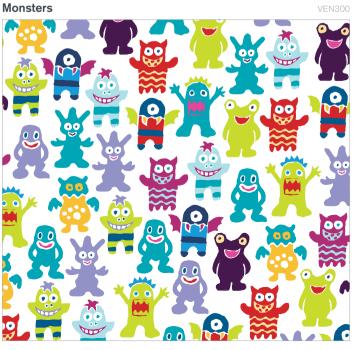

Screen prints 2-11 years Available in HPL only. Fun and colourful screen print designs delight young minds and create a washroom that children will enjoy using.

Screen prints 11+ years
Available in SGL only. These vibrant designs encourage respect and discourage vandalism – the perfect solution for secondary and further education environments.

#### Colours, Cars, Monsters, Circles and Fish

Available in HPL only. These screen print designs can be applied to the front of cubicle doors only. Door rears match your chosen partition colour.