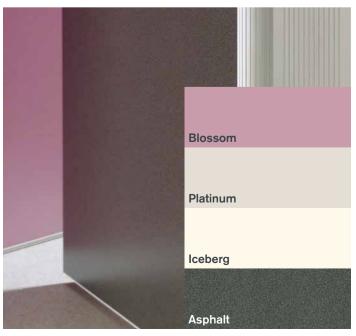

#### **Tonal colour**

Select varying shades of the same colour and you'll produce a balanced, co-ordinated finish.

A blend of tonal colours makes a subtle statement. It's a great way to go when you're looking for a more understated aesthetic.