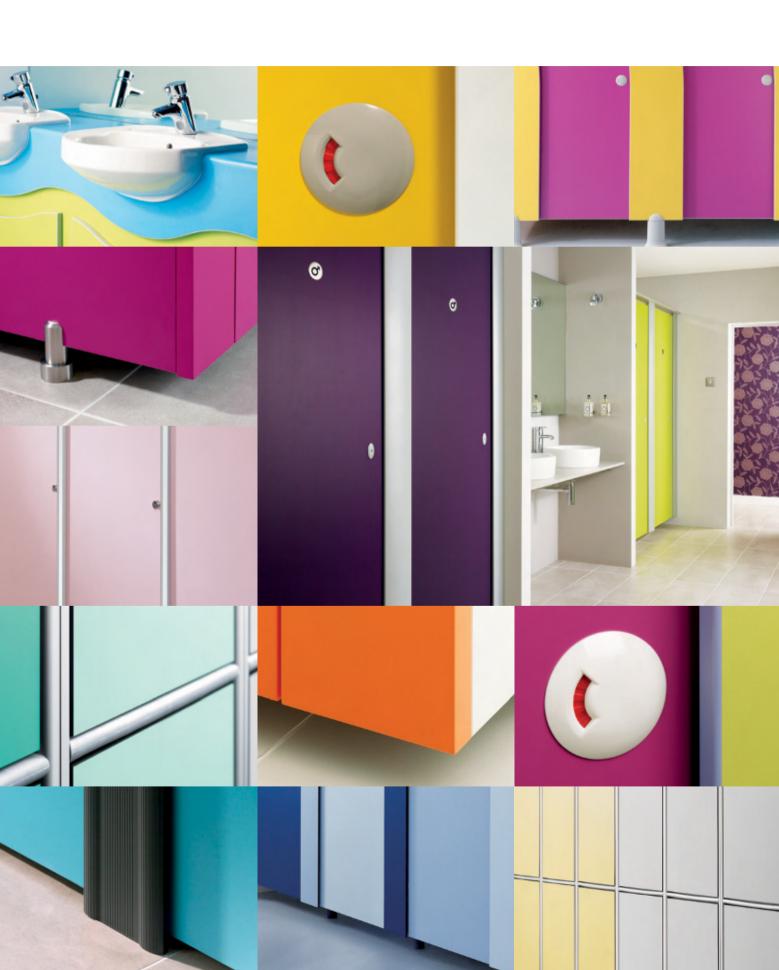

## ColourCoat

ColourCoat is our range of contemporary spray painted colours. Doors and pilasters are sprayed with one coat of primer and finished with pigmented polyurethane lacquer.

Note: for V3 products any colour from the RAL Colour chart can be chosen.

## **ABS** Aluminium Stainless Steel Hydrogen LRV 35 An exceptionally strong material Available in Light Grey and Dark Grey Sleek and stylish, stainless steel adds that's easily maintained and able powder coated and polished aluminium, a luxury feel to your choice of cubicle. to withstand the hardest treatment. this modern yet functional hardware provides a smart finish to any washroom. Iceberg LRV 95 Regatta Dark Grey# LRV 30 Stainless Steel\* LRV 63 Smoke Harbour Light Grey# LRV 64 LRV 31 LRV 68 Graphite Hampton LRV 63 Polished\* LRV 26 Marathon Ultra Matt LRV 36

be used to reference the fittings available on all of our cubicle ranges.

The chart in the left hand booklet can

<sup>\*\*</sup>Metal fittings have cost implications on some ranges. Please consult our sales team on 01474 353333 for further information.