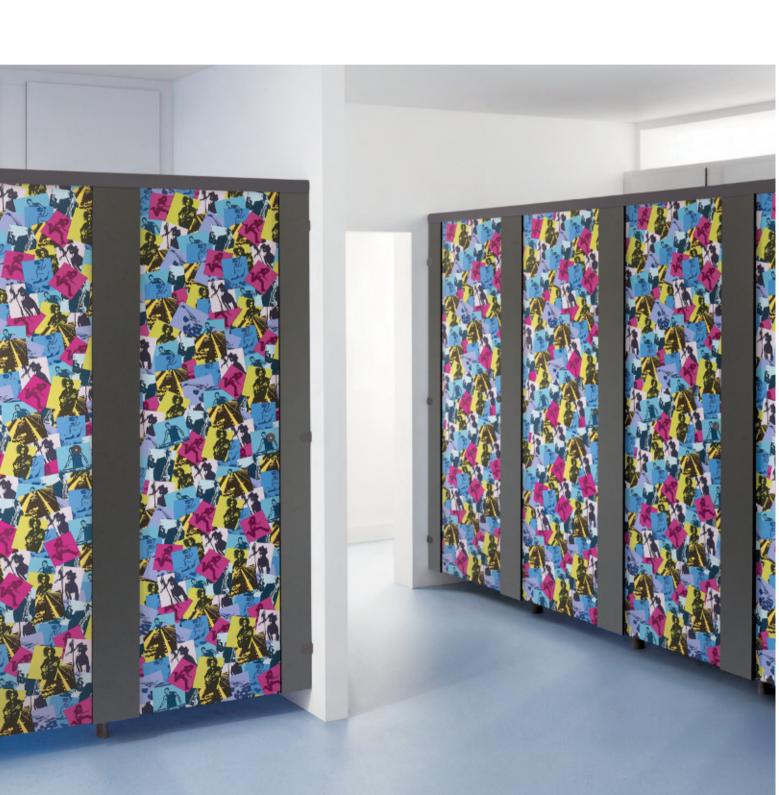

#### Pop Art, Fizz and Abstract

Available in SGL only. These designs are printed both sides and can be used on either doors or pilasters. You choose.

<sup>†</sup>Directional designs have cost implications. Please consult our sales team on 01474 353333 for further information.