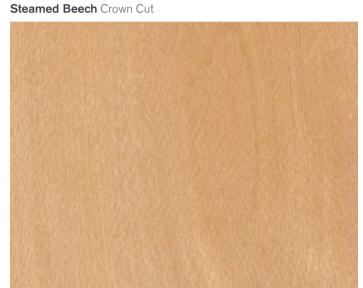

## Real wood up close

From subtle white oak to rich walnut, the natural beauty of wood is easy to see with these, our most popular veneer options.

Straw Zebrano Straight Grain

American Black Walnut Straight Grain