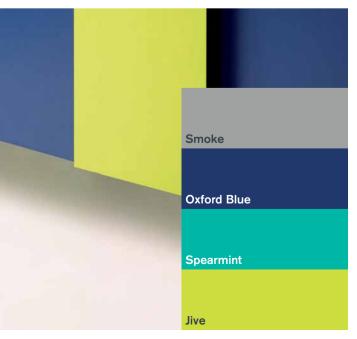

## **Contrasting colour**

If you're opting for a really dramatic effect, choose contrasting colours.

These bold, bright colours are guaranteed to impress. From bright orange to lime green, if you want to make a big statement, this is the way to do it.