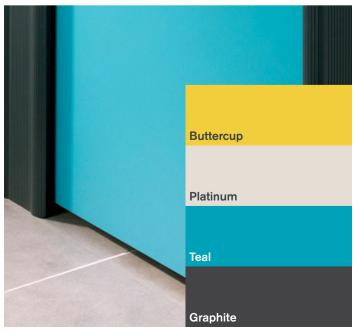

#### **Tonal colour**

Select varying shades of the same colour and you'll produce a balanced, co-ordinated finish.

A blend of tonal colours makes a subtle statement. It's a great way to go when you're looking for a more understated aesthetic.