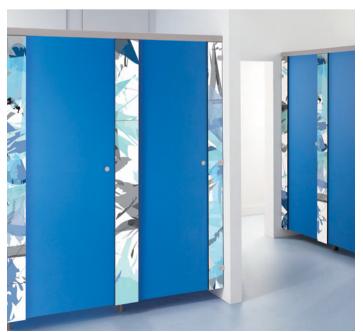

#### Colours, Cars, Monsters, Circles and Fish

Available in HPL only. These screen print designs can be applied to the front of cubicle doors only. Door rears match your chosen partition colour.

#### Pop Art, Fizz and Abstract

Available in SGL only. These designs are printed both sides and can be used on either doors or pilasters. You choose.

<sup>†</sup>Directional designs have cost implications. Please consult our sales team on 01474 353333 for further information.