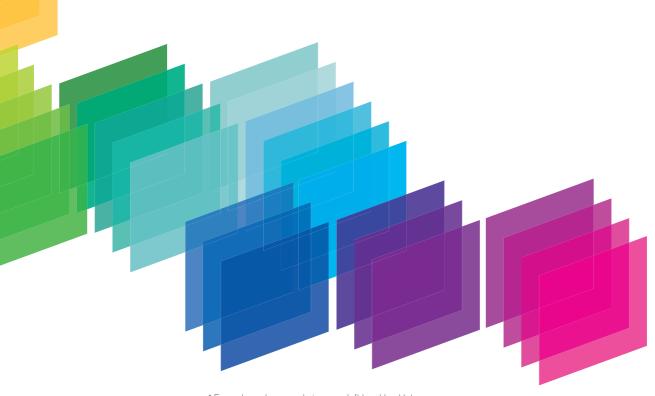

#### **Accent colour**

Used sparingly, accent colours are a great way to create contrast or add extra depth to your overall colour scheme.

A little bit of differentiation goes a long way in any washroom environment. The examples below show the effect you can create with one carefully chosen accent colour.

#### **Colour harmonising**

Choose complementary colours for a stunning look that's dramatic without being overpowering.

Harmonising colours is an effective way of making a lasting impact. Ask our friendly sales team and they'll help you choose the optimum colour matches for your scheme.

#### **Tonal colour**

Select varying shades of the same colour and you'll produce a balanced, co-ordinated finish.

A blend of tonal colours makes a subtle statement. It's a great way to go when you're looking for a more understated aesthetic.

## **Contrasting colour**

If you're opting for a really dramatic effect, choose contrasting colours.

These bold, bright colours are guaranteed to impress. From bright orange to lime green, if you want to make a big statement, this is the way to do it.