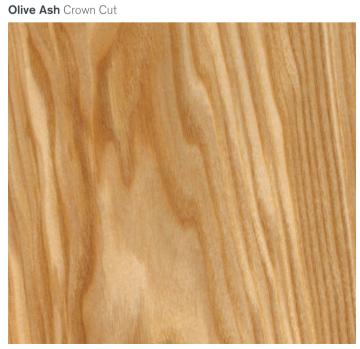

## Real wood up close

From subtle white oak to rich walnut, the natural beauty of wood is easy to see with these, our most popular veneer options.

Straw Zebrano Straight Grain

American Black Walnut Straight Grain

American Black Walnut Crown Cut

Fumed Oak Crown Cut