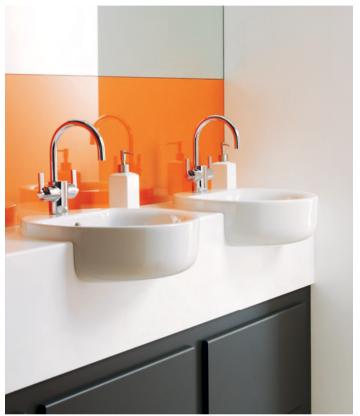

# Granite, Quartz and Solid Surface vanity surfaces

# Our inspirational vanity surfaces are the ideal complement to your washroom.

# Solid Surface

A proven blend of minerals and acrylic polymer delivering a stone appearance that ensures colour consistency and durability, while adding a touch of luxury to any washroom installation.

**Top:** Solid Surface vanity in Vermont and Graphite with Concept Sphere semi-recessed basins and Silver dual lever monoblock mixer taps.

Bottom: Solid Surface vanity in Krakatoa and Iceberg with integrated basins and Avon 21 mixer taps.