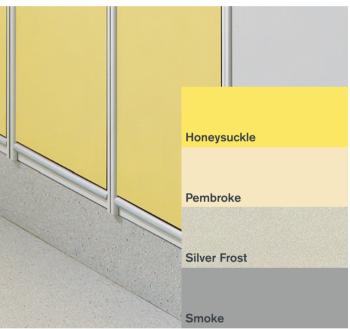

#### **Tonal colour**

Select varying shades of the same colour and you'll produce a balanced, co-ordinated finish.

A blend of tonal colours makes a subtle statement. It's a great way to go when you're looking for a more understated aesthetic.