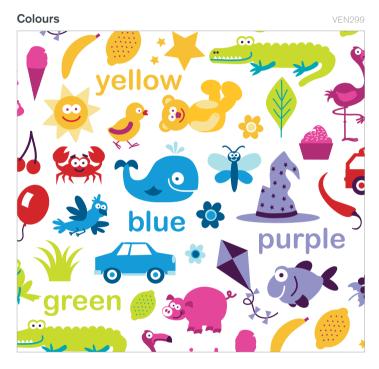

Screen prints 2-11 years Available in HPL only. Fun and colourful screen print designs delight young minds and create a washroom that children will enjoy using.

Screen prints 11+ years
Available in SGL only. These vibrant designs encourage respect and discourage vandalism – the perfect solution for secondary and further education environments.

#### Colours, Cars, Monsters, Circles and Fish

Available in HPL only. These screen print designs can be applied to the front of cubicle doors only. Door rears match your chosen partition colour.