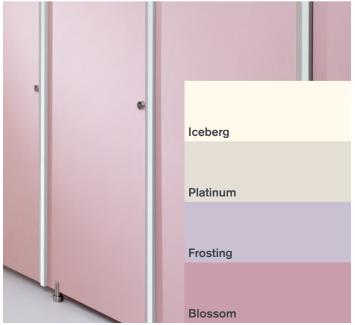

#### **Colour harmonising**

Choose complementary colours for a stunning look that's dramatic without being overpowering.

Harmonising colours is an effective way of making a lasting impact. Ask our friendly sales team and they'll help you choose the optimum colour matches for your scheme.