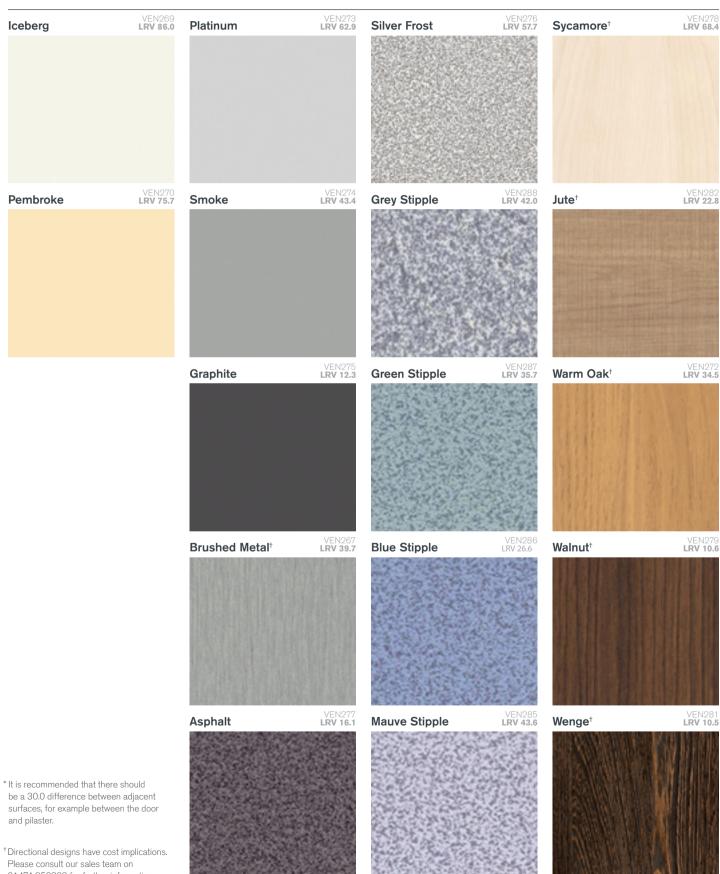

# We have a range of inspiring colours from neutrals to vibrant and impactful.

# Panel and vanity colours (MFC, HPL and SGL)

|                                                                                                                                |                                                      | Marathon   | VEN268<br><b>LRV 18.1</b> | Buttercup   | VEN280<br><b>LRV 58.9</b> | Honeysuckle | VEN293<br>LRV 71.3        |
|--------------------------------------------------------------------------------------------------------------------------------|------------------------------------------------------|------------|---------------------------|-------------|---------------------------|-------------|---------------------------|
| All plain colours and we available with matching PVC lipping. When spe no lipping is required, a radiused and polished         | g or contrasting<br>ecifying SGL<br>as all edges are |            |                           |             |                           |             |                           |
| For your convenience, I<br>Reflective Values (LRV<br>provided to help you ens<br>with Building Regulatio<br>Equality Act 2010. | ')* have been<br>sure compliance                     |            |                           |             |                           |             |                           |
| Grape                                                                                                                          | VEN283<br><b>LRV 6.8</b>                             | Jive       | VEN266<br><b>LRV 55.7</b> | Teal        | VEN284<br><b>LRV 28.8</b> | Jamboree    | VEN289<br><b>LRV 18.2</b> |
|                                                                                                                                |                                                      |            |                           |             |                           |             |                           |
| Gala                                                                                                                           | VEN265<br><b>LRV 19.2</b>                            | Frosting   | VEN290<br><b>LRV 57.8</b> | Blossom     | VEN257<br><b>LRV 42.4</b> | Wisteria    | VEN258<br><b>LRV 37.7</b> |
|                                                                                                                                |                                                      |            |                           |             |                           |             |                           |
| Baby Blue                                                                                                                      | VEN250<br><b>LRV 65.3</b>                            | Skye       | VEN264<br><b>LRV 48.1</b> | Bluemoon    | VEN251<br><b>LRV 17.4</b> | Oxford Blue | VEN252<br>LRV 8.8         |
|                                                                                                                                |                                                      |            |                           |             |                           |             |                           |
| Willow                                                                                                                         | VEN254<br><b>LRV 56.4</b>                            | Eucalyptus | VEN291<br><b>LRV 69.4</b> | New England | VEN255<br><b>LRV 41.0</b> | Spearmint   | VEN292<br><b>LRV 31.6</b> |
|                                                                                                                                |                                                      |            |                           |             |                           |             |                           |

# Panel and vanity colours (MFC, HPL and SGL)

<sup>01474 353333</sup> for further information.