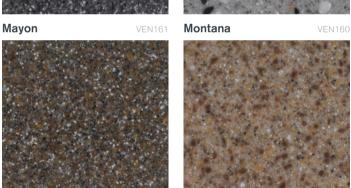

# Granite, Quartz and Solid Surface vanity surfaces

# the beauty of natural stone. sophisticated ambiance. African Black

Star Galaxy

Pale Sand

Quartz

from a palette of highly polished stone effects.

**Emerald Pearl** 

Giallo Veneziano

Porcini