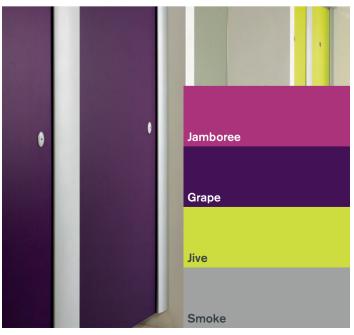

#### **Colour harmonising**

Choose complementary colours for a stunning look that's dramatic without being overpowering.

Harmonising colours is an effective way of making a lasting impact. Ask our friendly sales team and they'll help you choose the optimum colour matches for your scheme.