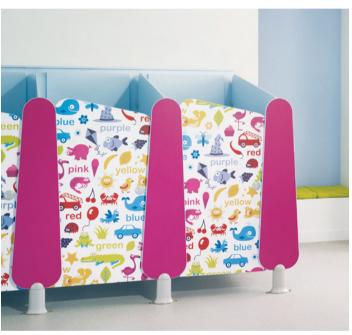

Screen prints 2-11 years Available in HPL only. Fun and colourful screen print designs delight young minds and create a washroom that children will enjoy using.

Screen prints 11+ years
Available in SGL only. These vibrant designs encourage respect and discourage vandalism – the perfect solution for secondary and further education environments.

#### Colours, Cars, Monsters, Circles and Fish

Available in HPL only. These screen print designs can be applied to the front of cubicle doors only. Door rears match your chosen partition colour.