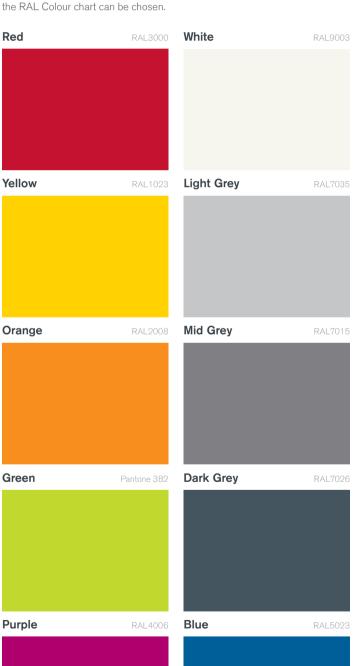

## ColourCoat

ColourCoat is our range of contemporary spray painted colours. Doors and pilasters are sprayed with one coat of primer and finished with pigmented polyurethane lacquer.

Note: for V3 products any colour from the RAL Colour chart can be chosen.