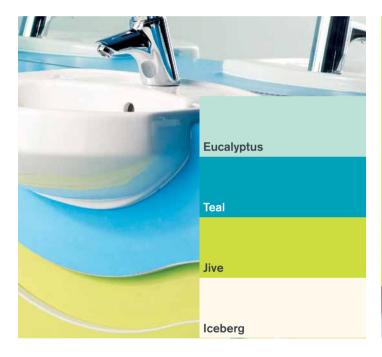

#### **Accent colour**

Used sparingly, accent colours are a great way to create contrast or add extra depth to your overall colour scheme.

A little bit of differentiation goes a long way in any washroom environment. The examples below show the effect you can create with one carefully chosen accent colour.