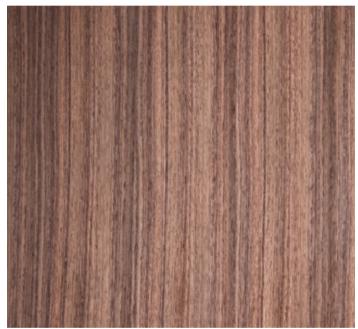

## Real wood up close

From subtle white oak to rich walnut, the natural beauty of wood is easy to see with these, our most popular veneer options.

Straw Zebrano Straight Grain

American Black Walnut Straight Grain