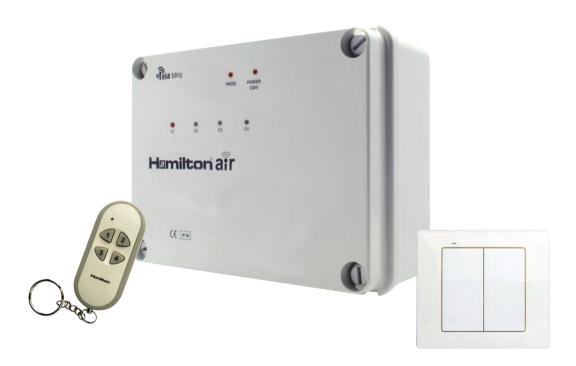

# Wireless Switching

- · Wireless 4 channel switching system
- Can be used outside to control multiple lighting circuits, pond pumps and many other electrical devices
- Each circuits is controlled wirelessly using the supplied key fob and wallplate

#### 4 Channel Wireless Switching

- Wireless 4 channel switching system
- Can be used outside to control multiple lighting circuits, pond pumps and many other electrical devices
- · Each circuit is controlled wirelessly using the supplied key fob and wallplate

IP56

LED Protected Compatible

Wireless Switching

Range Distance

Wireless 4 Channel Radio Receiver / Power Switch c/w MWM-4CHRC and MWM-4CHRT-WH-W 4 circuits each rated at 5 amps 1250 watts per circuit Total pack load MUST not exceed 4000 watts

MWM - 4CHPSKIT