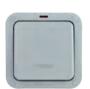

### IP66 20AX Switch with Neon

1 Gang 20AX 2 Way Retractive Switch + Neon ELMR2WNGY

1 Gang 20AX Double Pole Switch + Neon

**ELM20DPNGY** 