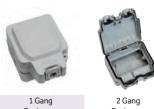

mps 1250 watts per circuit Total pack load MUST not exceed 4000 watts

MWM - 4CHPSKIT

#### Wireless Transmitters

#### 2 Channel Radio Transmitter (White Plate + White MWM - 2CHRT-WH-W Switch) Battery Powered Range upto 250m 4 Channel Radio Transmitter (White Plate + White MWM - 4CHRT-WH-W Switch Battery Powered Range up to 250m

#### Hand Held Remotes



#### Elemento IP

#### **IP66 Switched Power Socket Outlets**



### 20AX 2 Way **Rocker Switches**



Rocker Switch + Neon ELMR21NGY



2 Gang 20AX 2 Way Rocker Switch + Neon ELMR22NGY

### IP66 20AX Switch with Neon



1 Gang 20AX 2 Way Retractive Switch + Neon ELMR2WNGY



1 Gang 20AX Double Pole Switch + Neon

**ELM20DPNGY** 

#### **IP66 Switched** Connection Unit



Switched Connection Unit+Neon ELMSPNGY

#### **IP66 Enclosures**







Enclosure ELM2MODGY

## **Junction Box**



Junction Box Single ELMSGLJUNBOX