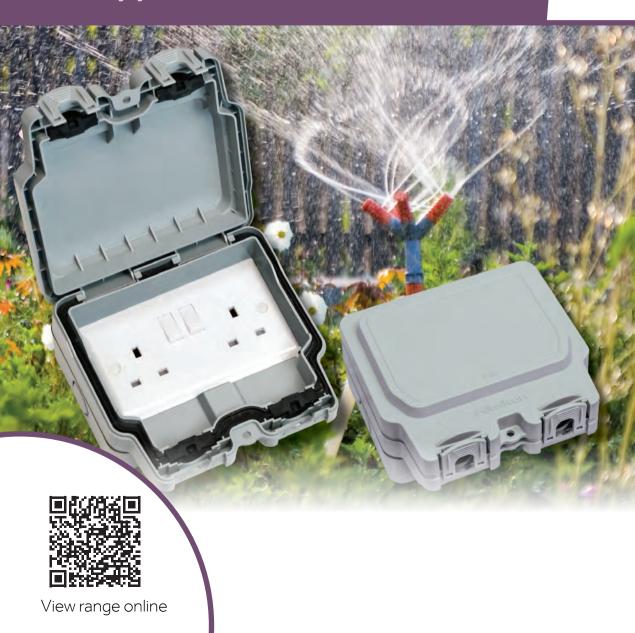

# Elemento

- Robust high impact UV stable housing
- Multiple gland entry positions
- IP66 rated when in use (excluding RCD outlets)
- Lockable 2 gang switched socket outlet as standard

#### **IP66 Switched Power Socket Outlets**