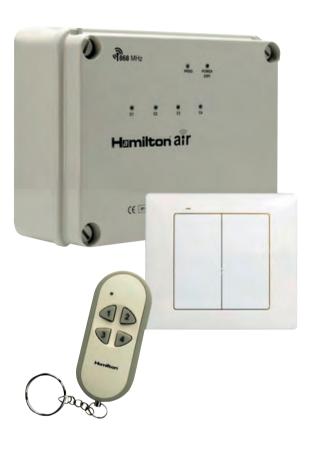

#### 4 Channel Wireless Switching

- Wireless 4 channel switching system
- Can be used outside to control multiple lighting circuits, pond pumps and many other electrical devices
- · Each circuit is controlled wirelessly using the supplied key fob and wallplate

IP56

LED Protected Compatible

Wireless Switching

Range Distance

Wireless 4 Channel Radio Receiver / Power Switch c/w MWM-4CHRC and MWM-4CHRT-WH-W 4 circuits each rated at 5 amps 1250 watts per circuit Total pack load MUST not exceed 4000 watts

MWM - 4CHPSKIT