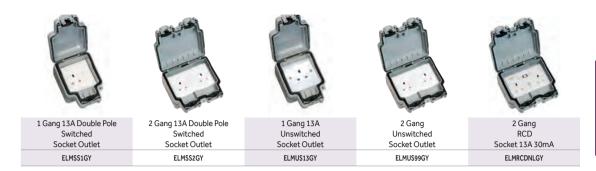

m
- Can be used outside to control multiple lighting circuits, pond pumps and many other electrical devices
- · Each circuit is controlled wirelessly using the supplied key fob and wallplate









IP56

LED Protected Compatible

Wireless Switching

Range Distance

Wireless 4 Channel Radio Receiver / Power Switch c/w MWM-4CHRC and MWM-4CHRT-WH-W 4 circuits each rated at 5 amps 1250 watts per circuit Total pack load MUST not exceed 4000 watts

MWM - 4CHPSKIT

#### Wireless Transmitters

#### 2 Channel Radio Transmitter (White Plate + White MWM - 2CHRT-WH-W Switch) Battery Powered Range upto 250m 4 Channel Radio Transmitter (White Plate + White MWM - 4CHRT-WH-W Switch Battery Powered Range up to 250m

#### Hand Held Remotes



#### Elemento IP

#### **IP66 Switched Power Socket Outlets**



### 20AX 2 Way **Rocker Switches**



Rocker Switch + Neon ELMR21NGY



2 Gang 20AX 2 Way Rocker Switch + Neon ELMR22NGY

### IP66 20AX Switch with Neon



1 Gang 20AX 2 Way Retractive Switch + Neon ELMR2WNGY



1 Gang 20AX Double Pole Switch + Neon

**ELM20DPNGY** 

#### **IP66 Switched** Connection Unit



Switched Connection Unit+Neon ELMSPNGY

#### **IP66 Enclosures**







Enclosure ELM2MODGY

## **Junction Box**



Junction Box Single ELMSGLJUNBOX