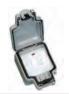

Switch c/w MWM-4CHRC and MWM-4CHRT-WH-W 4 circuits each rated at 5 amps 1250 watts per circuit Total pack load MUST not exceed 4000 watts

MWM - 4CHPSKIT

#### Wireless Transmitters

#### 2 Channel Radio Transmitter (White Plate + White MWM - 2CHRT-WH-W Switch) Battery Powered Range upto 250m 4 Channel Radio Transmitter (White Plate + White MWM - 4CHRT-WH-W Switch Battery Powered Range up to 250m

#### Hand Held Remotes



#### Elemento IP

#### **IP66 Switched Power Socket Outlets**



### 20AX 2 Way **Rocker Switches**



Rocker Switch + Neon ELMR21NGY



2 Gang 20AX 2 Way Rocker Switch + Neon ELMR22NGY

### IP66 20AX Switch with Neon



1 Gang 20AX 2 Way Retractive Switch + Neon ELMR2WNGY



1 Gang 20AX Double Pole Switch + Neon

**ELM20DPNGY** 

#### **IP66 Switched** Connection Unit



Switched Connection Unit+Neon ELMSPNGY

#### **IP66 Enclosures**







Enclosure ELM2MODGY

## **Junction Box**



Junction Box Single ELMSGLJUNBOX