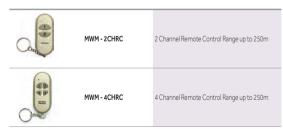

#### Hand Held Remotes

#### 2 Channel Radio Transmitter (White Plate + White MWM - 2CHRT-WH-W Switch) Battery Powered Range upto 250m 4 Channel Radio Transmitter (White Plate + White MWM - 4CHRT-WH-W Switch Battery Powered Range up to 250m