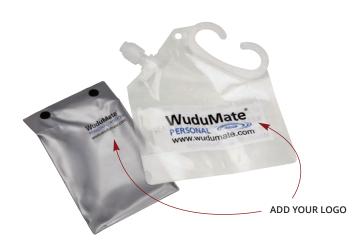

## WuduMate PERSONAL

FOLDABLE, POCKET-SIZED 'LOTA' FOR PERSONAL WASHING (ISTINJA), IDEAL FOR USE WHEN TRAVELLING AWAY FROM HOME (E.G. SCHOOL, UNIVERSITY, WORK, UMRAH, HAJJ ETC.).

- hygienic, discreet and dignified alternative to using bottles and cups
- folds neatly into a compact, self-sealing pouch
- holds 0.6L of water
- must-have product for your customer's pocket, bag or car