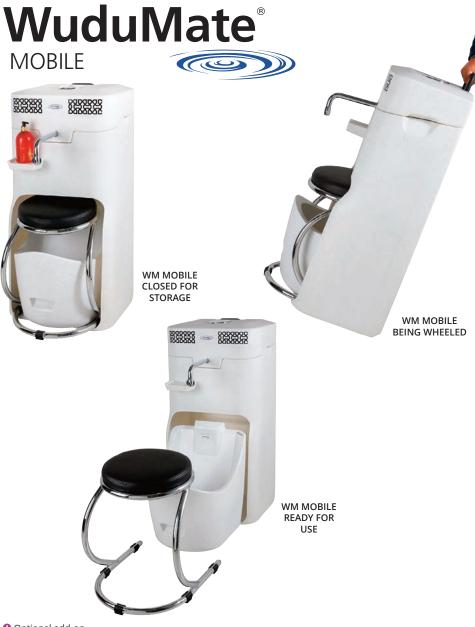

Optional add-on

MATERIAL

DIMENSIONS

**DESIGNED FOR ANY ENVIRONMENT WHERE** THERE IS NO EASY ACCESS TO RUNNING WATER OR DRAINS

For the building owner (hotels, prisons, police stations, university halls of residence, etc):

· A moveable wudu unit that can be wheeled to individuals rooms for ritual washing

#### For the user:

- Safe, comfortable and dignified personal wudu appliance
- Compact, moveable WuduMate with handle and wheels for moving from one location to another
- · Manufactured with integral clean and grey water reservoirs in HDPE Plastic
- Can be wheeled and stored until required
- Retractable stool and bowl which can be pulled out for use, and discreetly stowed for storage or for wheeling elsewhere
- A 14 litre upper reservoir which can either be removed, taken to a water source for filling or wheeled to a water source and filled with a hose
- A 14 litre lower reservoir which can either be removed and carried to a basin/drain for emptying, or wheeled to a basin/drain and emptied with the optional internal pump and hose
- A tap with a c.1 litre per minute flow rate giving approximately 14 minutes running water for wudu before emptying/refilling
- The chromed steel stool can be moved to provide a comfortable wudu position for adults, children and wheelchair users and stored neatly inside the unit when not being used