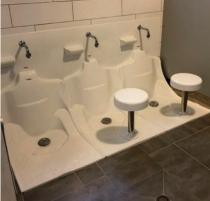

### For the buyer:

- Manufactured in high quality, easy to clean sanitary grade acrylic
- Can accommodate users wanting to perform wudu whilst seated, standing or in their wheelchairs
- Individual drainage outlets improve hygiene and help reduce unpleasant odours
- The avoidance of grout reduces maintenance, facilitates reduction of bacteria and extends the life of the ablution area

### For the contractor:

- · Easy to install
- Can be installed at ground level to allow wheelchair access onto the unit provided no seat pole is installed
- Can be joined neatly together with other WuduMate Modulars to provide as many wudu stations as required

#### For the user:

- Safe, comfortable and dignified wudu appliance
- The stainless steel pole can be installed with the seat closer or further away from the tap to accommodate for children and adults
- Designed together with numerous WuduMate taps to ensure that the spouts are in the most comfortable position for wudu and at the right angle to minimise splashing