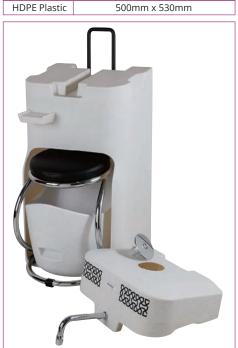

Optional add-on

MATERIAL

DIMENSIONS

**DESIGNED FOR ANY ENVIRONMENT WHERE** THERE IS NO EASY ACCESS TO RUNNING WATER OR DRAINS

For the building owner (hotels, prisons, police stations, university halls of residence, etc):

· A moveable wudu unit that can be wheeled to individuals rooms for ritual washing

#### For the user:

- Safe, comfortable and dignified personal wudu appliance
- Compact, moveable WuduMate with handle and wheels for moving from one location to another
- · Manufactured with integral clean and grey water reservoirs in HDPE Plastic
- Can be wheeled and stored until required
- Retractable stool and bowl which can be pulled out for use, and discreetly stowed for storage or for wheeling elsewhere
- A 14 litre upper reservoir which can either be removed, taken to a water source for filling or wheeled to a water source and filled with a hose
- A 14 litre lower reservoir which can either be removed and carried to a basin/drain for emptying, or wheeled to a basin/drain and emptied with the optional internal pump and hose
- A tap with a c.1 litre per minute flow rate giving approximately 14 minutes running water for wudu before emptying/refilling
- The chromed steel stool can be moved to provide a comfortable wudu position for adults, children and wheelchair users and stored neatly inside the unit when not being used