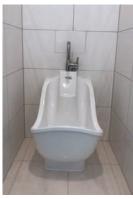

# WuduMate® WUDUBASIN

| MATERIAL  | DIMENSIONS             |
|-----------|------------------------|
| PORCELAIN | L460mm x W540mm x H810 |

# DESIGNED FOR LOCATIONS WHERE THERE IS INSUFFICIENT SPACE FOR A BASIN AND SEPARATE FOOTBATH

### For the buyer:

- Manufactured in high quality, easy to clean porcelain
- Provides both a hand and foot washing facility in one single unit, enabling both functions in one 600mm wall space