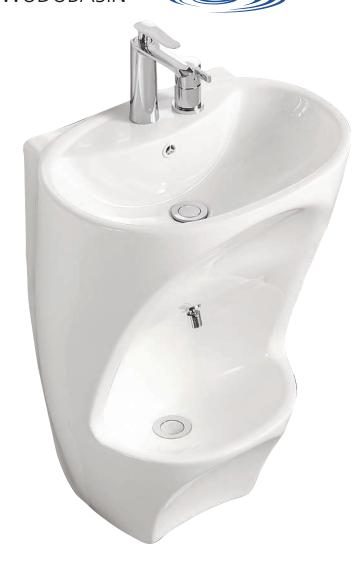

# WuduMate® WUDUBASIN

| MATERIAL  | DIMENSIONS             |
|-----------|------------------------|
| PORCELAIN | L460mm x W540mm x H810 |

# DESIGNED FOR LOCATIONS WHERE THERE IS INSUFFICIENT SPACE FOR A BASIN AND SEPARATE FOOTBATH

### For the buyer:

- Manufactured in high quality, easy to clean porcelain
- Provides both a hand and foot washing facility in one single unit, enabling both functions in one 600mm wall space