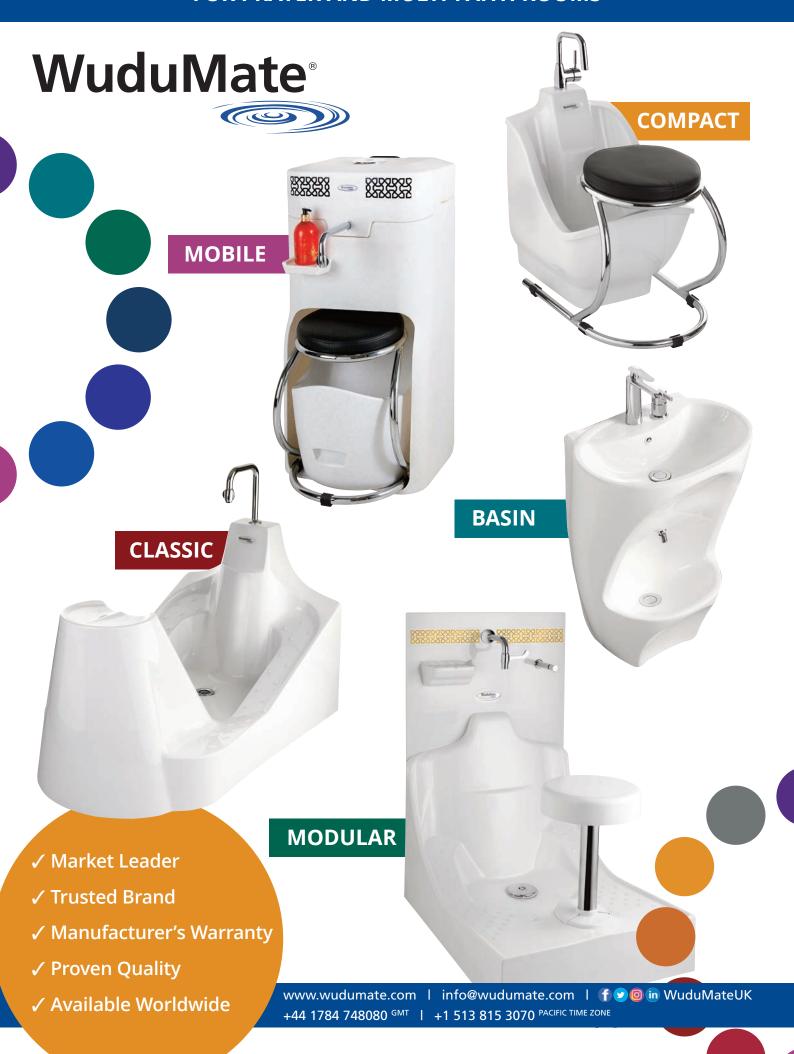

### THE WORLD'S LEADING SUPPLIER OF ABLUTION PRODUCTS FOR PRAYER AND MULTI-FAITH ROOMS

### **WuduMate**®

COMPACT CSA CERT. NO: 301439

Optional add-on

| MATERIAL  | DIMENSIONS           |
|-----------|----------------------|
| PORCELAIN | L575 x W430 x H610mm |
| ACRYLIC   | L568 x W427 x H600mm |

DESIGNED FOR LOW USAGE ENVIRONMENTS OR WHERE SPACE IS LIMITED

### WuduMate®

CLASSIC CSA CERT. NO: 301439

### DESIGNED FOR MEDIUM USAGE ENVIRONMENTS

# WuduMate® MODULAR

MATERIAL DIMENSIONS
ACRYLIC L948 x W698 x H1140mm

MOSQUE

### DESIGNED FOR HIGH USAGE, COMMUNAL ABLUTION ENVIRONMENTS

# WuduMate® WUDUBASIN

| MATERIAL  | DIMENSIONS             |
|-----------|------------------------|
| PORCELAIN | L460mm x W540mm x H810 |

# DESIGNED FOR LOCATIONS WHERE THERE IS INSUFFICIENT SPACE FOR A BASIN AND SEPARATE FOOTBATH