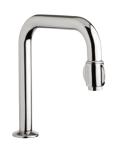

### A RANGE OF TAPS SPECIFICALLY DESIGNED WITH EACH WUDUMATE MODEL

With spouts positioned for most comfortable wudu and to minimise splashing

### WuduMate COMPACT WuduMate CLASSIC

**SENSOR TAP** 

MANUAL LEVER PILLAR **TAP SQUARE** 

PILLAR TAP SQUARE

PILLAR TAP SQUARE WITH WRIST BLADE

ANTI-LIGATURE TAP