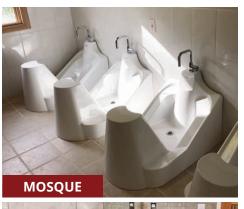

# WuduMate® MODULAR

MATERIAL DIMENSIONS
ACRYLIC L948 x W698 x H1140mm

MOSQUE

### DESIGNED FOR HIGH USAGE, COMMUNAL ABLUTION ENVIRONMENTS

### For the buyer:

- Manufactured in high quality, easy to clean sanitary grade acrylic
- Can accommodate users wanting to perform wudu whilst seated, standing or in their wheelchairs
- Individual drainage outlets improve hygiene and help reduce unpleasant odours
- The avoidance of grout reduces maintenance, facilitates reduction of bacteria and extends the life of the ablution area

### For the contractor:

- · Easy to install
- Can be installed at ground level to allow wheelchair access onto the unit provided no seat pole is installed
- Can be joined neatly together with other WuduMate Modulars to provide as many wudu stations as required

#### For the employer:

- Supports Corporate Social Responsibility (CSR), equality and diversity policies
   Mitigates health & safety risks and
- Mitigates health & safety risks and Disabled Discrimination Act (DDA) compliance risks

#### For the user:

- Safe, comfortable and dignified wudu appliance
- The stainless steel pole can be installed with the seat closer or further away from the tap to accommodate for children and adults
- Designed together with numerous WuduMate taps to ensure that the spouts are in the most comfortable position for wudu and at the right angle to minimise splashing