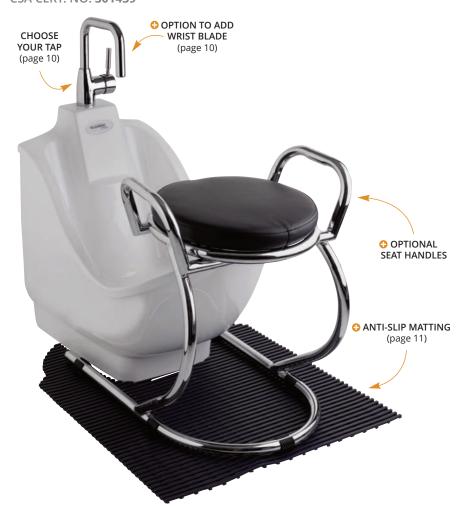

### **WuduMate**®

COMPACT CSA CERT. NO: 301439

Optional add-on

| MATERIAL  | DIMENSIONS           |
|-----------|----------------------|
| PORCELAIN | L575 x W430 x H610mm |
| ACRYLIC   | L568 x W427 x H600mm |

DESIGNED FOR LOW USAGE ENVIRONMENTS OR WHERE SPACE IS LIMITED

### For the user:

- Safe, comfortable and dignified wudu appliance
- Designed together with numerous WuduMate taps to ensure that the spouts are in the most comfortable position for wudu and at the right angle to minimise splashing
- The chromed steel stool can be moved to provide a comfortable wudu position for adults, children and wheelchair users, and stored neatly over the unit when not being used
- Accommodates children and adults
- The optional seat handles are a benefit to older and less mobile users