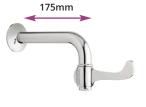

### A RANGE OF TAPS SPECIFICALLY DESIGNED WITH EACH WUDUMATE MODEL

With spouts positioned for most comfortable wudu and to minimise splashing

### WuduMate MODULAR

WALL MOUNTED TAP CSA CERT. NO: 301439

NON CONCUSSIVE TAP

**AUTO SENSOR TAP** 

WALL MOUNTED TAP WITH WRIST BLADE CSA CERT. NO: 301439

MANUAL LEVER TAP