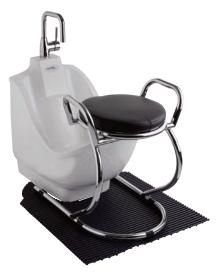

### WuduMate COMPACT

The WuduMate Compact's stool can be pushed aside to provide wheelchair access, with grab bars being provided for support, and taps with wrist blades or sensors for ease of use for arthritic users. WuduMate uniquely offers optional handles to the stool, providing extra stability and ease of access for an older or less mobile user.

WM COMPACT WITH STOOL WHICH CAN WM COMPACT WITH GRAB BARS EASILY BE PUSHED ASIDE FOR WHEELCHAIR ACCESS

WM COMPACT WITH STOOL REMOVED FOR WHEELCHAIR **ACCESS** 