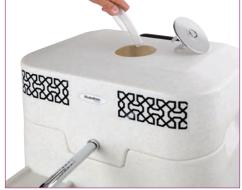

#### For the user:

- Safe, comfortable and dignified personal wudu appliance
- Compact, moveable WuduMate with handle and wheels for moving from one location to another
- · Manufactured with integral clean and grey water reservoirs in HDPE Plastic
- Can be wheeled and stored until required
- Retractable stool and bowl which can be pulled out for use, and discreetly stowed for storage or for wheeling elsewhere
- A 14 litre upper reservoir which can either be removed, taken to a water source for filling or wheeled to a water source and filled with a hose
- A 14 litre lower reservoir which can either be removed and carried to a basin/drain for emptying, or wheeled to a basin/drain and emptied with the optional internal pump and hose
- A tap with a c.1 litre per minute flow rate giving approximately 14 minutes running water for wudu before emptying/refilling
- The chromed steel stool can be moved to provide a comfortable wudu position for adults, children and wheelchair users and stored neatly inside the unit when not being used