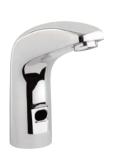

### WuduMate COMPACT WuduMate CLASSIC

**SENSOR TAP** 

MANUAL LEVER PILLAR **TAP SQUARE** 

PILLAR TAP SQUARE

PILLAR TAP SQUARE WITH WRIST BLADE

ANTI-LIGATURE TAP

### WuduMate MODULAR

WALL MOUNTED TAP CSA CERT. NO: 301439

NON CONCUSSIVE TAP

**AUTO SENSOR TAP** 

WALL MOUNTED TAP WITH WRIST BLADE CSA CERT. NO: 301439

MANUAL LEVER TAP