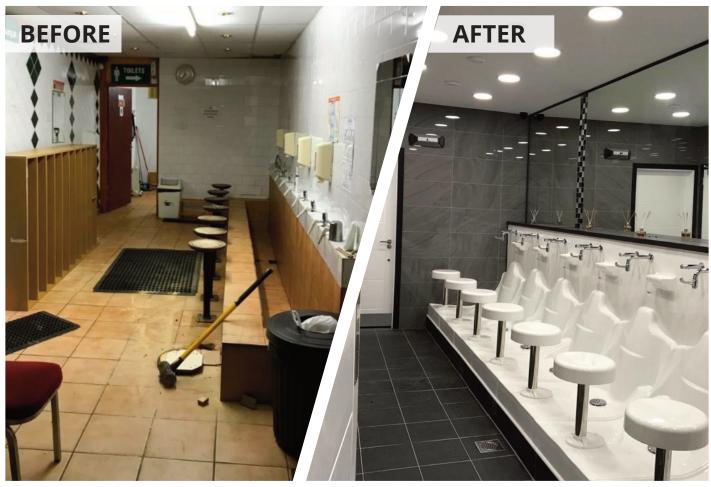

and diversity policies
   Mitigates health & safety risks and
- Mitigates health & safety risks and Disabled Discrimination Act (DDA) compliance risks

#### For the user:

- Safe, comfortable and dignified wudu appliance
- The stainless steel pole can be installed with the seat closer or further away from the tap to accommodate for children and adults
- Designed together with numerous WuduMate taps to ensure that the spouts are in the most comfortable position for wudu and at the right angle to minimise splashing

### **OPTIONS**

WuduMate Mobile . . . . . page 7
Wudumate Personal . . . . . page 8
Accessibility . . . . . page 9
Taps
Aerators
Soap Dispenser . . . . . page 10

Anti-Slip Matting

Signage . . . . . page 11

### **ABLUTION APPLIANCES**

### **BEFORE / AFTER INSTALLATIONS**





# WuduMate® WUDUBASIN



| MATERIAL  | DIMENSIONS             |
|-----------|------------------------|
| PORCELAIN | L460mm x W540mm x H810 |



# DESIGNED FOR LOCATIONS WHERE THERE IS INSUFFICIENT SPACE FOR A BASIN AND SEPARATE FOOTBATH

### **FEATURES**

### For the buyer:

- Manufactured in high quality, easy to clean porcelain
- Provides both a hand and foot washing facility in one single unit, enabling both functions in one 600mm wall space

### For the contractor:

- Easy to install
- Floor Stranding to facilitate installation
- 'Water-in' and 'waste-out' through the rear of the unit

### For the employer:

- Supports Corporate Social Responsibility (CSR), equality and diversity policies
- Mitigates health & safety risks and Disabled Discrimination Act (DDA) compliance risks

####