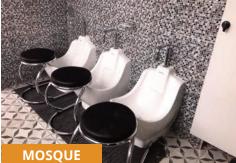

# WuduMate® MODULAR

MATERIAL DIMENSIONS
ACRYLIC L948 x W698 x H1140mm

MOSQUE

### DESIGNED FOR HIGH USAGE, COMMUNAL ABLUTION ENVIRONMENTS

### For the buyer:

- Manufactured in high quality, easy to clean sanitary grade acrylic
- Can accommodate users wanting to perform wudu whilst seated, standing or in their wheelchairs
- Individual drainage outlets improve hygiene and help reduce unpleasant odours
- The avoidance of grout reduces maintenance, facilitates reduction of bacteria and extends the life of the ablution area

### For the contractor:

- · Easy to install
- Can be installed at ground level to allow wheelchair access onto the unit provided no seat pole is installed
- Can be joined neatly together with other WuduMate Modulars to provide as many wudu stations as required

#### For the employer:

- Supports Corporate Social Responsibility (CSR), equality and diversity policies
   Mitigates health & safety risks and
- Mitigates health & safety risks and Disabled Discrimination Act (DDA) compliance risks

#### For the user:

- Safe, comfortable and dignified wudu appliance
- The stainless steel pole can be installed with the seat closer or further away from the tap to accommodate for children and adults
- Designed together with numerous WuduMate taps to ensure that the spouts are in the most comfortable position for wudu and at the right angle to minimise splashing