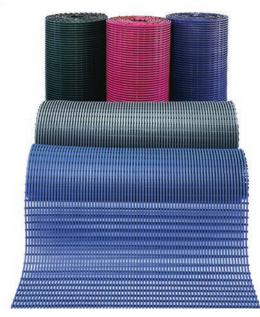

### **ANTI-SLIP MATTING**

**WuduMat by Heronrib** gives you added safety, slip resistance, multi-directional drainage and maximum hygiene.

Made from strong, non-porous PVC sections with channelled underbars, our matting will automatically self-drain even the largest amounts of water. Therefore, its design provides superior performance in wudu areas and helps prevent water from entering the prayer hall.

WuduMat by Heronrib is available in 10m rolls in widths of 500mm, 1m or 1.2m or cut to specific lengths with a slight surcharge. WuduMat is also available shaped to fit the WuduMate Compact and Classic.

It is available in a range of colours.

Instant 4 way drainage

WUDUMATE COMPACT WITH NON-SLIP SHAPED MAT

WUDUMATE CLASSIC WITH NON-SLIP SHAPED MAT

WUDUMATE MODULAR WITH NON-SLIP MATTING & FOOT DRYERS