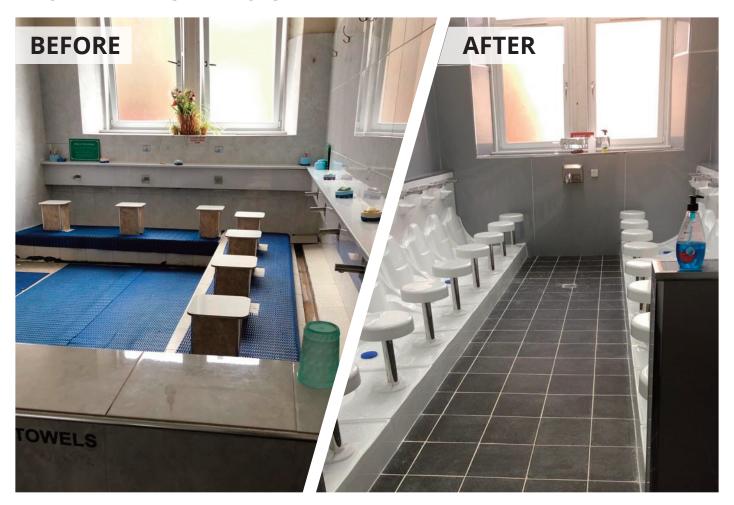

ty and diversity policies
   Mitigates health & safety risks and
- Mitigates health & safety risks and Disabled Discrimination Act (DDA) compliance risks

#### For the user:

- Safe, comfortable and dignified wudu appliance
- The stainless steel pole can be installed with the seat closer or further away from the tap to accommodate for children and adults
- Designed together with numerous WuduMate taps to ensure that the spouts are in the most comfortable position for wudu and at the right angle to minimise splashing

### **OPTIONS**

WuduMate Mobile . . . . . page 7
Wudumate Personal . . . . . page 8
Accessibility . . . . . page 9
Taps
Aerators
Soap Dispenser . . . . . page 10

Anti-Slip Matting

Signage . . . . . page 11

### **ABLUTION APPLIANCES**

### **BEFORE / AFTER INSTALLATIONS**





# WuduMate® WUDUBASIN



| MATERIAL  | DIMENSIONS             |
|-----------|------------------------|
| PORCELAIN | L460mm x W540mm x H810 |



# DESIGNED FOR LOCATIONS WHERE THERE IS INSUFFICIENT SPACE FOR A BASIN AND SEPARATE FOOTBATH

### **FEATURES**

### For the buyer:

- Manufactured in high quality, easy to clean porcelain
- Provides both a hand and foot washing facility in one single unit, enabling both functions in one 600mm wall space

### For the contractor:

- Easy to install
- Floor Stranding to facilitate installation
- 'Water-in' and 'waste-out' through the rear of the unit

### For the employer:

- Supports Corporate Social Responsibility (CSR), equality and diversity policies
- Mitigates health & safety risks and Disabled Discrimination Act (DDA) compliance risks

###