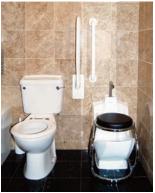

### WuduMate CLASSIC

The WuduMate Classic relies on wheelchair users dismounting from the wheelchair to the WuduMate as one would a DOC M toilet, with grab bars being provided for support, and taps with wrist blades or sensors for ease of use for arthritic users.

WM CLASSIC WITH GRAB BARS AND **ROOM FOR WHEELCHAIR ACCESS** 