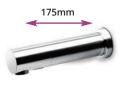

### A RANGE OF TAPS SPECIFICALLY DESIGNED WITH EACH WUDUMATE MODEL

With spouts positioned for most comfortable wudu and to minimise splashing

### WuduMate MODULAR

WALL MOUNTED TAP CSA CERT. NO: 301439

NON CONCUSSIVE TAP

**AUTO SENSOR TAP** 

WALL MOUNTED TAP WITH WRIST BLADE CSA CERT. NO: 301439

MANUAL LEVER TAP