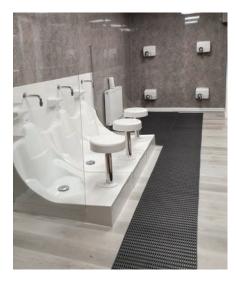

# WuduMate® MODULAR

MATERIAL DIMENSIONS
ACRYLIC L948 x W698 x H1140mm

MOSQUE

### DESIGNED FOR HIGH USAGE, COMMUNAL ABLUTION ENVIRONMENTS

### For the buyer:

- Manufactured in high quality, easy to clean sanitary grade acrylic
- Can accommodate users wanting to perform wudu whilst seated, standing or in their wheelchairs
- Individual drainage outlets improve hygiene and help reduce unpleasant odours
- The avoidance of grout reduces maintenance, facilitates reduction of bacteria and extends the life of the ablution area

### For the contractor:

- · Easy to install
- Can be installed at ground level to allow wheelchair access onto the unit provided no seat pole is installed
- Can be joined neatly together with other WuduMate Modulars to provide as many wudu stations as required

#### For the employer:

- Supports Corporate Social Responsibility (CSR), equality and diversity policies
   Mitigates health & safety risks and
- Mitigates health & safety risks and Disabled Discrimination Act (DDA) compliance risks

#### For the user:

- Safe, comfortable and dignified wudu appliance
- The stainless steel pole can be installed with the seat closer or further away from the tap to accommodate for children and adults
- Designed together with numerous WuduMate taps to ensure that the spouts are in the most comfortable position for wudu and at the right angle to minimise splashing