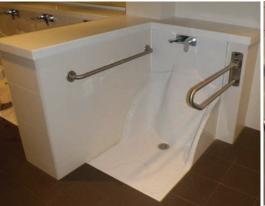

### WuduMate CLASSIC

The WuduMate Classic relies on wheelchair users dismounting from the wheelchair to the WuduMate as one would a DOC M toilet, with grab bars being provided for support, and taps with wrist blades or sensors for ease of use for arthritic users.

WM CLASSIC WITH GRAB BARS AND **ROOM FOR WHEELCHAIR ACCESS** 