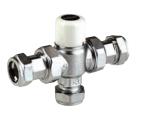

### **ACCESSORIES**

**BSP TO NPS ADAPTER** 

THERMOSTATIC MIXING VALVE (TMV)

**AERATORS /** WATERSAVERS