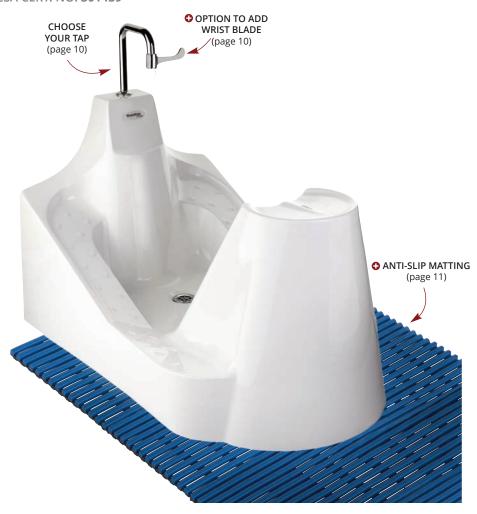

### **WuduMate**®

COMPACT CSA CERT. NO: 301439

Optional add-on

| MATERIAL  | DIMENSIONS           |
|-----------|----------------------|
| PORCELAIN | L575 x W430 x H610mm |
| ACRYLIC   | L568 x W427 x H600mm |

DESIGNED FOR LOW USAGE ENVIRONMENTS OR WHERE SPACE IS LIMITED

### For the buyer:

 Manufactured in high quality, easy to clean porcelain or sanitary grade acrylic

### For the contractor:

- Easy to install
- 'Water-in' and 'waste-out' through either the floor or rear of the unit; negating the need for sub-floor access

### For the employer:

- Supports Corporate Social Responsibility (CSR), equality and diversity policies
- Mitigates health & safety risks and Disabled Discrimination Act (DDA) compliance risks

### For the user:

- Safe, comfortable and dignified wudu appliance
- Designed together with numerous WuduMate taps to ensure that the spouts are in the most comfortable position for wudu and at the right angle to minimise splashing
- The chromed steel stool can be moved to provide a comfortable wudu position for adults, children and wheelchair users, and stored neatly over the unit when not being used
- Accommodates children and adults
- The optional seat handles are a benefit to older and less mobile users