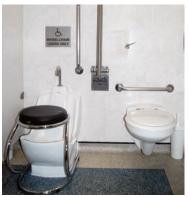

### WuduMate COMPACT

The WuduMate Compact's stool can be pushed aside to provide wheelchair access, with grab bars being provided for support, and taps with wrist blades or sensors for ease of use for arthritic users. WuduMate uniquely offers optional handles to the stool, providing extra stability and ease of access for an older or less mobile user.

WM COMPACT WITH STOOL WHICH CAN WM COMPACT WITH GRAB BARS EASILY BE PUSHED ASIDE FOR WHEELCHAIR ACCESS

WM COMPACT WITH STOOL REMOVED FOR WHEELCHAIR **ACCESS** 