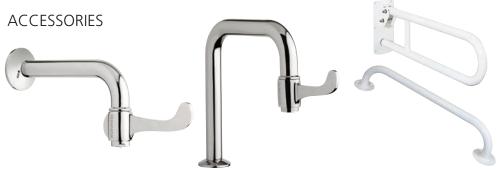

### **ACCESSORIES**

**BSP TO NPS ADAPTER** 

THERMOSTATIC MIXING VALVE (TMV)

**AERATORS /** WATERSAVERS