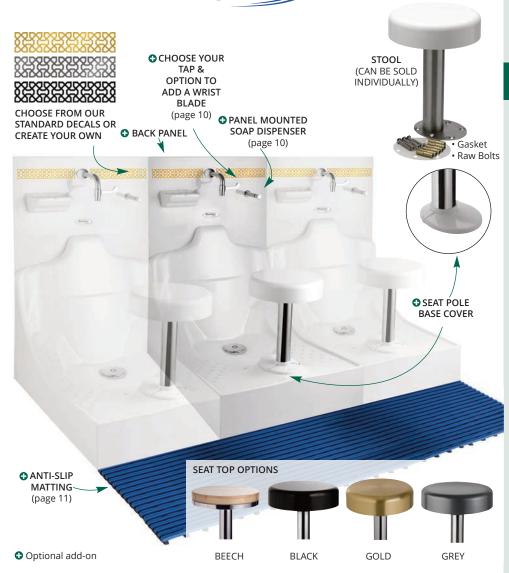

# WuduMate® MODULAR

MATERIAL DIMENSIONS
ACRYLIC L948 x W698 x H1140mm

MOSQUE

### DESIGNED FOR HIGH USAGE, COMMUNAL ABLUTION ENVIRONMENTS

### For the buyer:

- Manufactured in high quality, easy to clean sanitary grade acrylic
- Can accommodate users wanting to perform wudu whilst seated, standing or in their wheelchairs
- Individual drainage outlets improve hygiene and help reduce unpleasant odours
- The avoidance of grout reduces maintenance, facilitates reduction of bacteria and extends the life of the ablution area

### For the contractor:

- · Easy to install
- Can be installed at ground level to allow wheelchair access onto the unit provided no seat pole is installed
- Can be joined neatly together with other WuduMate Modulars to provide as many wudu stations as required

#### For the user:

- Safe, comfortable and dignified wudu appliance
- The stainless steel pole can be installed with the seat closer or further away from the tap to accommodate for children and adults
- Designed together with numerous WuduMate taps to ensure that the spouts are in the most comfortable position for wudu and at the right angle to minimise splashing

### **OPTIONS**

WuduMate Mobile . . . . . page 7
Wudumate Personal . . . . . page 8
Accessibility . . . . . page 9
Taps
Aerators
Soap Dispenser . . . . . page 10

Anti-Slip Matting

Signage . . . . . page 11