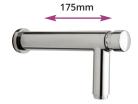

### A RANGE OF TAPS SPECIFICALLY DESIGNED WITH EACH WUDUMATE MODEL

With spouts positioned for most comfortable wudu and to minimise splashing

### WuduMate COMPACT WuduMate CLASSIC

**SENSOR TAP** 

MANUAL LEVER PILLAR **TAP SQUARE** 

PILLAR TAP SQUARE

PILLAR TAP SQUARE WITH WRIST BLADE

ANTI-LIGATURE TAP