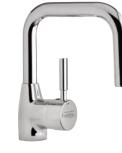

### WuduMate COMPACT WuduMate CLASSIC

**SENSOR TAP** 

MANUAL LEVER PILLAR **TAP SQUARE** 

PILLAR TAP SQUARE

PILLAR TAP SQUARE WITH WRIST BLADE

ANTI-LIGATURE TAP

### WuduMate MODULAR

WALL MOUNTED TAP CSA CERT. NO: 301439

NON CONCUSSIVE TAP

**AUTO SENSOR TAP** 

WALL MOUNTED TAP WITH WRIST BLADE CSA CERT. NO: 301439

MANUAL LEVER TAP