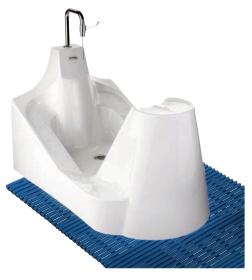

# WuduMate® WUDUBASIN

| MATERIAL  | DIMENSIONS             |
|-----------|------------------------|
| PORCELAIN | L460mm x W540mm x H810 |

# DESIGNED FOR LOCATIONS WHERE THERE IS INSUFFICIENT SPACE FOR A BASIN AND SEPARATE FOOTBATH

### For the buyer:

- Manufactured in high quality, easy to clean porcelain
- Provides both a hand and foot washing facility in one single unit, enabling both functions in one 600mm wall space

#### For the user:

- · Safe, comfortable and dignified wudu
- Accessible for wheelchair users
- Designed together with a WuduMate tap to ensure that the spout is in the most comfortable position for wudu and at the right angle to minimise splashing
- Option of a stainless steel stool which can be moved to provide a comfortable seated wudu position which neatly tucks around the unit when not being used
- Accommodates children and adults