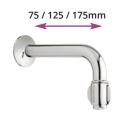

### WuduMate MODULAR

WALL MOUNTED TAP CSA CERT. NO: 301439

NON CONCUSSIVE TAP

**AUTO SENSOR TAP** 

WALL MOUNTED TAP WITH WRIST BLADE CSA CERT. NO: 301439

MANUAL LEVER TAP