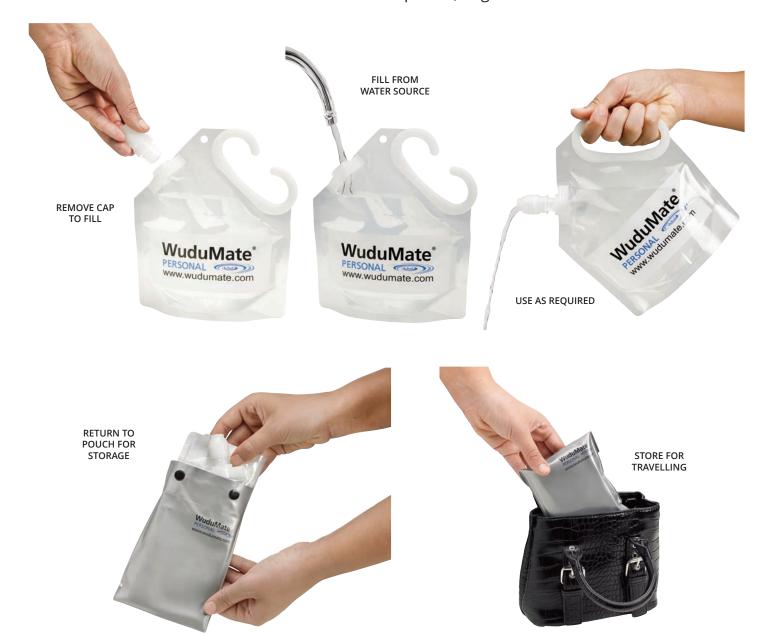

## WuduMate PERSONAL

FOLDABLE, POCKET-SIZED 'LOTA' FOR PERSONAL WASHING (ISTINJA), IDEAL FOR USE WHEN TRAVELLING AWAY FROM HOME (E.G. SCHOOL, UNIVERSITY, WORK, UMRAH, HAJJ ETC.).

- hygienic, discreet and dignified alternative to using bottles and cups
- folds neatly into a compact, self-sealing pouch
- holds 0.6L of water
- must-have product for your customer's pocket, bag or car