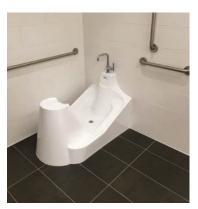

### WuduMate MODULAR

The WuduMate Modular Disabled is specifically designed to be installed without a seat enabling wheelchairs to be wheeled onto the unit, with grab bars being provided for support, and taps with wrist blades or sensors for ease of use for arthritic users.

WM MODULAR WITH GRAB BARS AND ROOM FOR WHEELCHAIR ACCESS

WM MODULAR SHOWING A DISABLED UNIT FOR WHEELCHAIR ACCESS

TAPS WITH WRIST BLADES

A RANGE OF GRAB RAILS AVAILABLE

GRAB RAIL FOR DISABLED MODULAR INSET INTO A WALL TO INCREASE SPACE