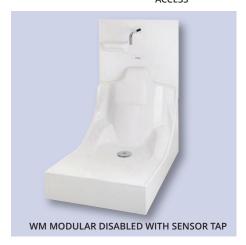

### WuduMate MODULAR

The WuduMate Modular Disabled is specifically designed to be installed without a seat enabling wheelchairs to be wheeled onto the unit, with grab bars being provided for support, and taps with wrist blades or sensors for ease of use for arthritic users.

WM MODULAR WITH GRAB BARS AND ROOM FOR WHEELCHAIR ACCESS

WM MODULAR SHOWING A DISABLED UNIT FOR WHEELCHAIR ACCESS

TAPS WITH WRIST BLADES

A RANGE OF GRAB RAILS AVAILABLE

GRAB RAIL FOR DISABLED MODULAR INSET INTO A WALL TO INCREASE SPACE