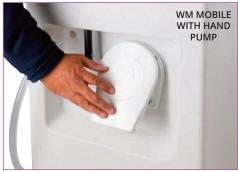

#### For the user:

- Safe, comfortable and dignified personal wudu appliance
- Compact, moveable WuduMate with handle and wheels for moving from one location to another
- · Manufactured with integral clean and grey water reservoirs in HDPE Plastic
- Can be wheeled and stored until required
- Retractable stool and bowl which can be pulled out for use, and discreetly stowed for storage or for wheeling elsewhere
- A 14 litre upper reservoir which can either be removed, taken to a water source for filling or wheeled to a water source and filled with a hose
- A 14 litre lower reservoir which can either be removed and carried to a basin/drain for emptying, or wheeled to a basin/drain and emptied with the optional internal pump and hose
- A tap with a c.1 litre per minute flow rate giving approximately 14 minutes running water for wudu before emptying/refilling
- The chromed steel stool can be moved to provide a comfortable wudu position for adults, children and wheelchair users and stored neatly inside the unit when not being used