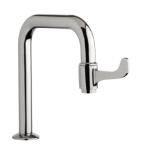

### A RANGE OF TAPS SPECIFICALLY DESIGNED WITH EACH WUDUMATE MODEL

With spouts positioned for most comfortable wudu and to minimise splashing

### WuduMate COMPACT WuduMate CLASSIC

**SENSOR TAP** 

MANUAL LEVER PILLAR **TAP SQUARE** 

PILLAR TAP SQUARE

PILLAR TAP SQUARE WITH WRIST BLADE

ANTI-LIGATURE TAP

### WuduMate MODULAR

WALL MOUNTED TAP CSA CERT. NO: 301439

NON CONCUSSIVE TAP

**AUTO SENSOR TAP** 

WALL MOUNTED TAP WITH WRIST BLADE CSA CERT. NO: 301439

MANUAL LEVER TAP