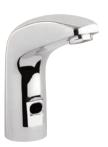

### A RANGE OF TAPS SPECIFICALLY DESIGNED WITH EACH WUDUMATE MODEL

With spouts positioned for most comfortable wudu and to minimise splashing

### WuduMate® compact WuduMate® classic

SENSOR TAP

MANUAL LEVER PILLAR **TAP SQUARE** 

PILLAR TAP SQUARE

PILLAR TAP SQUARE WITH WRIST BLADE

ANTI-LIGATURE TAP