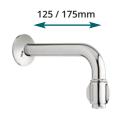

WALL MOUNTED TAP CSA CERT. NO: 301439

WALL MOUNTED NON CONCUSSIVE TAP

WALL MOUNTED **AUTO SENSOR TAP** 

WALL MOUNTED MANUAL LEVER TAP

### WuduMate® modular

WALL MOUNTED TAP CSA CERT. NO: 301439

WALL MOUNTED NON CONCUSSIVE TAP

WALL MOUNTED **AUTO SENSOR TAP** 

WALL MOUNTED TAP WITH WRIST BLADE CSA CERT. NO: 301439

WALL MOUNTED MANUAL LEVER TAP