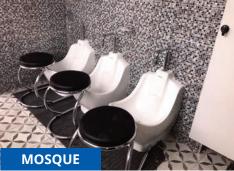

# WuduMate® CLASSIC CSA CERT. NO: 301439

## DESIGNED FOR MEDIUM USAGE ENVIRONMENTS

### DESIGNED FOR HIGH USAGE, COMMUNAL ABLUTION ENVIRONMENTS

**DIMENSIONS** 

L948 x W698 x H1140mm