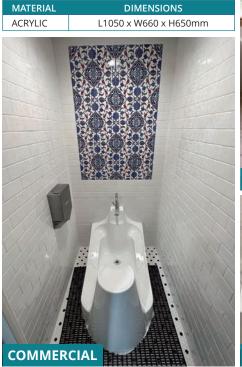

### Optional add-on

| MATERIAL  | DIMENSIONS           |
|-----------|----------------------|
| PORCELAIN | L575 x W430 x H610mm |
| ACRYLIC   | L568 x W368 x H600mm |

### For the buyer:

 Manufactured in high quality, easy to clean porcelain or sanitary grade acrylic

### For the user:

- Safe, comfortable and dignified wudu appliance
- Designed together with numerous WuduMate taps to ensure that the spouts are in the most comfortable position for wudu and at the right angle to minimise splashing
- The chromed steel stool can be moved to provide a comfortable wudu position for adults, children and wheelchair users, and stored neatly over the unit when not being used
- Accommodates children and adults
- The optional seat handles are a benefit to older and less mobile users