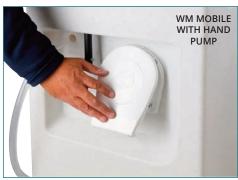

## WuduMate® MOBILE

### For the user:

- Safe, comfortable and dignified personal wudu appliance
- Compact, moveable WuduMate with handle and wheels for moving from one location to another
- Manufactured with integral clean and grey water reservoirs in HDPE Plastic
- Can be wheeled and stored until required
- Retractable stool and bowl which can be pulled out for use, and discreetly stowed for storage or for wheeling elsewhere
   A 14 litre upper reservoir which can
- A 14 litre upper reservoir which can either be removed, taken to a water source for filling or wheeled to a water source and filled with a hose
- A 14 litre lower reservoir which can either be removed and carried to a basin/drain for emptying, or wheeled to a basin/drain and emptied with the optional internal pump and hose
- A tap with a c.1 litre per minute flow rate giving approximately 14 minutes running water for wudu before emptying/refilling
- The chromed steel stool can be moved to provide a comfortable wudu position for adults, children and wheelchair users and stored neatly inside the unit when not being used