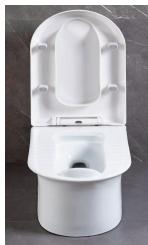

### **HYBRID TOILET**

The new WuduMate Hybrid Toilet, featuring both a rim with two foot positions, and a seat, can be used as an Eastern-style squat toilet as well as a seated Western-style toilet. It is now simple to replace a Western-style toilet with the Hybrid toilet, as the outlet pipe for the new model connects to a P trap fitting.