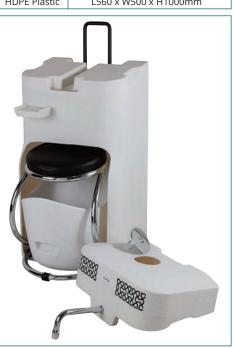

## WuduMate® MOBILE

### For the user:

- Safe, comfortable and dignified personal wudu appliance
- Compact, moveable WuduMate with handle and wheels for moving from one location to another
- Manufactured with integral clean and grey water reservoirs in HDPE Plastic
- Can be wheeled and stored until required
- Retractable stool and bowl which can be pulled out for use, and discreetly stowed for storage or for wheeling elsewhere
   A 14 litre upper reservoir which can
- A 14 litre upper reservoir which can either be removed, taken to a water source for filling or wheeled to a water source and filled with a hose
- A 14 litre lower reservoir which can either be removed and carried to a basin/drain for emptying, or wheeled to a basin/drain and emptied with the optional internal pump and hose
- A tap with a c.1 litre per minute flow rate giving approximately 14 minutes running water for wudu before emptying/refilling
- The chromed steel stool can be moved to provide a comfortable wudu position for adults, children and wheelchair users and stored neatly inside the unit when not being used