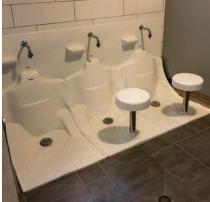

ARS EASILY BE PUSHED ASIDE FOR WHEELCHAIR ACCESS





WM COMPACT WITH STOOL REMOVED FOR WHEELCHAIR ACCESS

### WuduMate® classic CSA CERT. NO: 301439

The WuduMate Classic relies on wheelchair users dismounting from the wheelchair to the WuduMate as one would a DOC M toilet, with grab bars being provided for support, and taps with wrist blades or sensors for ease of use for arthritic users.



WM CLASSIC WITH GRAB BARS AND **ROOM FOR WHEELCHAIR ACCESS** 



### WuduMate® MODULAR

The WuduMate Modular Disabled is specifically designed to be installed without a seat enabling wheelchairs to be wheeled onto the unit, with grab bars being provided for support, and taps with wrist blades or sensors for ease of use for arthritic users.



WM MODULAR WITH GRAB BARS AND ROOM FOR WHEELCHAIR ACCESS



WM MODULAR SHOWING A DISABLED UNIT FOR WHEELCHAIR ACCESS



TAPS WITH WRIST BLADES

A RANGE OF GRAB RAILS AVAILABLE



GRAB RAIL FOR DISABLED MODULAR INSET INTO A WALL TO INCREASE SPACE

### TURKISH STYLE TOILET WITH INTEGRAL BIDET SPRAY

In many countries it is customary to have a bidet spray inside the bowl of the toilet, which is operated by an on/off isolator valve located conveniently to hand on the wall.





Having the bidet spray nozzle located within the toilet bowl has a number of benefits:

- It keeps the water inside the bowl, thus reducing water splashing on the floor, which could be unpleasant for other users and a potential slipping hazard
- The inbuilt nozzle is more reliable than a handheld spray
- The inbuilt nozzle, unlike a handheld spray, cannot be stolen

### **BACK