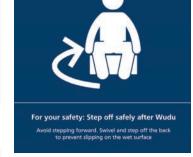

### **ANTI-SLIP MATTING**

**WuduMat by Heronrib** gives you added safety, slip resistance, multi-directional drainage and maximum hygiene.

Made from strong, non-porous PVC sections with channelled underbars, our matting will automatically self-drain even the largest amounts of water. Therefore, its design provides superior performance in wudu areas and helps prevent water from entering the prayer hall.

WuduMat by Heronrib is available in 10m rolls in widths of 500mm, 1m or 1.2m or cut to specific lengths with a slight surcharge. WuduMat is also available shaped to fit the WuduMate Compact and Classic.

Available in a range of colours.

Instant 4 way drainage

WUDUMATE COMPACT WITH NON-SLIP SHAPED MAT

WUDUMATE CLASSIC WITH NON-SLIP SHAPED MAT

WUDUMATE MODULAR WITH NON-SLIP MATTING & FOOT DRYERS

### **SIGNAGE**

**PRAYER ROOM** 

**DIVERSITY MATTERS** is our world-renowned Guide to Best Practice in Multi-Faith Room Design. You can download the latest edition on our website: www.wudumate.com Or, scan the QR code.