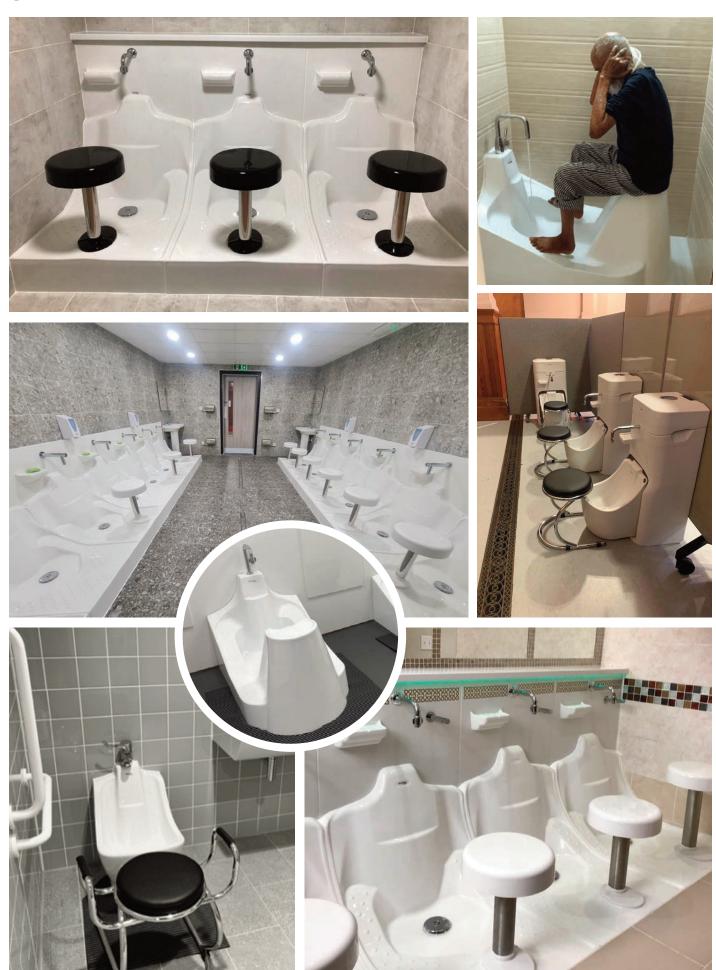

rsity Matters . . . . . page 16

**MOSQUE** 

MATERIA

**ACRYLIC** 

### WUDUMATE MODULAR ACCESSORIES

### WuduMate® MODULAR Compatible Seats

Can be purchased as part of the WuduMate Modular, or separately, with or without WuduMate taps and soap dispensers













WuduMate seats installed separately

### $WuduMate^{*} \; \mathsf{MODULAR} \; \textbf{Compatible Taps}$

These models are compatible with both the WuduMate Modular and the WuduMate Seat. Spouts are positioned for the most comfortable wudu and to minimise splashing.



WALL MOUNTED TAP CSA CERT. NO: 301439



WALL MOUNTED NON CONCUSSIVE TAP



WALL MOUNTED **AUTO SENSOR TAP** 







WALL MOUNTED MANUAL LEVER TAP

### **ABLUTION APPLIANCES**

### **BEFORE / AFTER INSTALLATIONS**





## ABLUTION APPLIANCES

### **GALLERY**



## WuduMate® MOBILE

# DESIGNED FOR ANY ENVIRONMENT WHERE THERE IS NO EASY ACCESS TO RUNNING WATER OR DRAINS



### **FEATURES**

### For the employer:

- Supports Corporate Social Responsibility (CSR), equality and diversity policies
- Mitigates health & safety risks and Disabled Discrimination Act (DDA) compliance risks

## For the building owner (hotels, prisons, police stations, university halls of residence, etc):

 A moveable wudu unit that can be wheeled to individuals rooms for ritual washing

### For the user:

- Safe, comfortable and dignified personal wudu appliance
- Compact, moveable WuduMate with handle and wheels for moving from one location to another
- Manufactured with integral clean and grey water reservoirs in HDPE Plastic
- Can be wheeled and stored until required
-