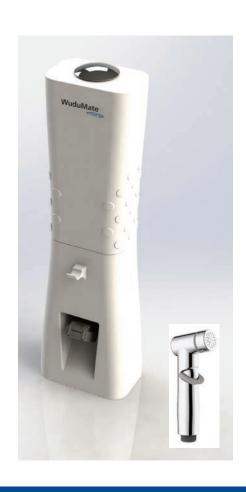

# WuduMate® COMPACT CSA CERT. NO: 301439

## DESIGNED FOR LOW USAGE ENVIRONMENTS OR WHERE SPACE IS LIMITED

### For the buyer:

 Manufactured in high quality, easy to clean porcelain or sanitary grade acrylic

### For the contractor:

- Easy to install
- 'Water-in' and 'waste-out' through either the floor or rear of the unit; negating the need for sub-floor access

### For the employer:

- Supports Corporate Social Responsibility (CSR), equality and diversity policies
- Mitigates health & safety risks and Disabled Discrimination Act (DDA) compliance risks

### For the user:

- Safe, comfortable and dignified wudu appliance
- Designed together with numerous WuduMate taps to ensure that the spouts are in the most comfortable position for wudu and at the right angle to minimise splashing
- The chromed steel stool can be moved to provide a comfortable wudu position for adults, children and wheelchair users, and stored neatly over the unit when not being used
- Accommodates children and adults
- The optional seat handles are a benefit to older and less mobile users