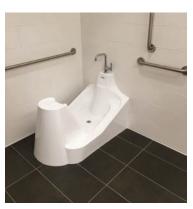

### WuduMate® COMPACT CSA CERT. NO: 301439

The WuduMate Compact's stool can be pushed aside to provide wheelchair access, with grab bars being provided for support, and taps with wrist blades or sensors for ease of use for arthritic users. WuduMate uniquely offers optional handles to the stool, providing extra stability and ease of access for an older or less mobile user.

WM COMPACT WITH STOOL WHICH CAN WM COMPACT WITH GRAB BARS EASILY BE PUSHED ASIDE FOR WHEELCHAIR ACCESS

WM COMPACT WITH STOOL REMOVED FOR WHEELCHAIR ACCESS