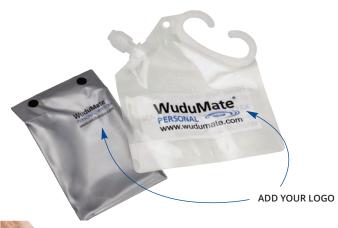

## WuduMate<sup>®</sup>

FOLDABLE, POCKET-SIZED 'LOTA' FOR PERSONAL WASHING (ISTINJA), IDEAL FOR USE WHEN TRAVELLING AWAY FROM HOME (E.G. SCHOOL, UNIVERSITY, WORK, UMRAH, HAJJ ETC.)

- Hygienic, discreet and dignified alternative to using bottles and cup
- Folds neatly into a compact, self-sealing pouch
- Holds 0.6L of water
- Must-have product for your customer's pocket, bag or car