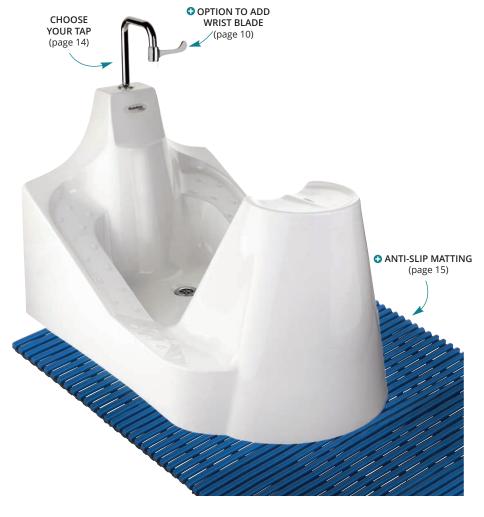

# WuduMate® COMPACT CSA CERT. NO: 301439

## DESIGNED FOR LOW USAGE ENVIRONMENTS OR WHERE SPACE IS LIMITED

### For the user:

- Safe, comfortable and dignified wudu appliance
- Designed together with numerous WuduMate taps to ensure that the spouts are in the most comfortable position for wudu and at the right angle to minimise splashing
- The chromed steel stool can be moved to provide a comfortable wudu position for adults, children and wheelchair users, and stored neatly over the unit when not being used
- Accommodates children and adults
- The optional seat handles are a benefit to older and less mobile users