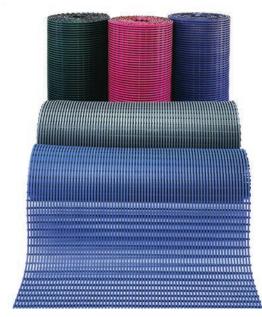

### **ANTI-SLIP MATTING**

**WuduMat by Heronrib** gives you added safety, slip resistance, multi-directional drainage and maximum hygiene.

Made from strong, non-porous PVC sections with channelled underbars, our matting will automatically self-drain even the largest amounts of water. Therefore, its design provides superior performance in wudu areas and helps prevent water from entering the prayer hall.

WuduMat by Heronrib is available in 10m rolls in widths of 500mm, 1m or 1.2m or cut to specific lengths with a slight surcharge. WuduMat is also available shaped to fit the WuduMate Compact and Classic.

Available in a range of colours.

Instant 4 way drainage

WUDUMATE COMPACT WITH NON-SLIP SHAPED MAT

WUDUMATE CLASSIC WITH NON-SLIP SHAPED MAT

WUDUMATE MODULAR WITH NON-SLIP MATTING & FOOT DRYERS