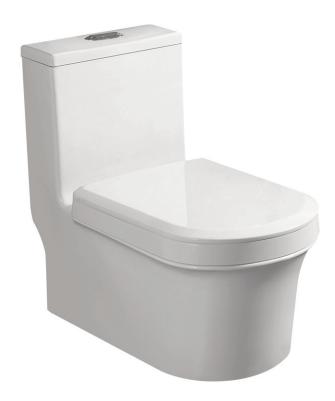

### TURKISH STYLE TOILET WITH INTEGRAL BIDET SPRAY

In many countries it is customary to have a bidet spray inside the bowl of the toilet, which is operated by an on/off isolator valve located conveniently to hand on the wall.

Having the bidet spray nozzle located within the toilet bowl has a number of benefits:

- It keeps the water inside the bowl, thus reducing water splashing on the floor, which could be unpleasant for other users and a potential slipping hazard
- The inbuilt nozzle is more reliable than a handheld spray
- The inbuilt nozzle, unlike a handheld spray, cannot be stolen