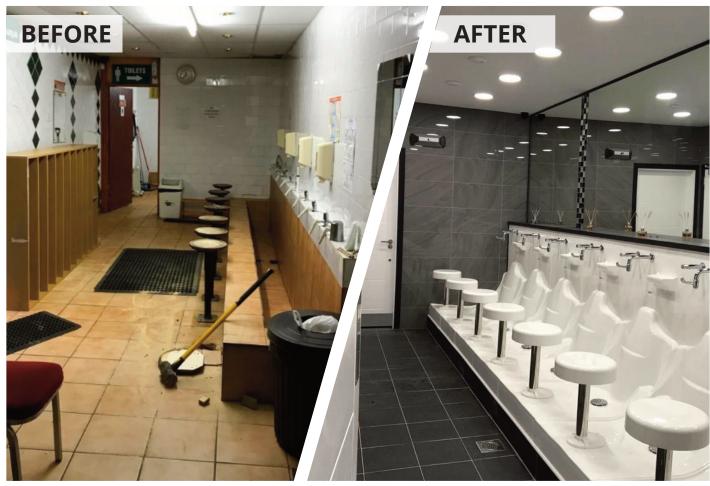

ge 15                               |

Diversity Matters . . . . . page 16

**MOSQUE** 

MATERIA

**ACRYLIC** 

### WUDUMATE MODULAR ACCESSORIES

### WuduMate® MODULAR Compatible Seats

Can be purchased as part of the WuduMate Modular, or separately, with or without WuduMate taps and soap dispensers













WuduMate seats installed separately

### $WuduMate^{*} \; \mathsf{MODULAR} \; \textbf{Compatible Taps}$

These models are compatible with both the WuduMate Modular and the WuduMate Seat. Spouts are positioned for the most comfortable wudu and to minimise splashing.



WALL MOUNTED TAP CSA CERT. NO: 301439



WALL MOUNTED NON CONCUSSIVE TAP



WALL MOUNTED **AUTO SENSOR TAP** 







WALL MOUNTED MANUAL LEVER TAP

### **ABLUTION APPLIANCES**

### **BEFORE / AFTER INSTALLATIONS**





## ABLUTION APPLIANCES

### **GALLERY**



## WuduMate® MOBILE

# DESIGNED FOR ANY ENVIRONMENT WHERE THERE IS NO EASY ACCESS TO RUNNING WATER OR DRAINS



### **FEATURES**

### For the employer:

- Supports Corporate Social Responsibility (CSR), equality and diversity policies
- Mitigates health & safety risks and Disabled Discrimination Act (DDA) compliance risks

## For the building owner (hotels, prisons, police stations, university halls of residence, etc):

 A moveable wudu unit that can be wheeled to individuals rooms for ritual washing

### For the user:

- Safe, comfortable and dignified personal wudu appliance
- Compact, moveable WuduMate with handle and wheels for moving from one location to another
- Manufactured with integral clean and grey water reservoirs in HDPE Plastic
-