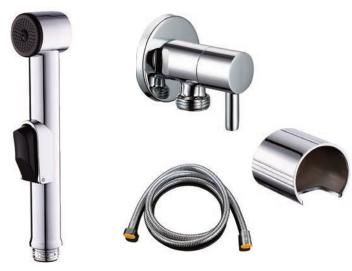

### **BIDET SPRAYS/SHATTAFS**

A Shattaf is a handheld bidet spray which can be fitted alongside squat or Western-style toilets. It offers a hygienic and compact alternative to traditional methods of cleansing (e.g. lota) after using the toilet, which allows users to deliver a controlled spray of water.

- Available in brass (premium) or chromed plastic (regular)
- Includes flexible hose and wall bracket
- Supplied with on/off valve
- Shattaf Premium Douche Set includes premium chromed brass spray, hanger, hose and stop valve
- Shattaf can be installed with a Retail Bathroom Mixer (TMV) so the water used for washing can be set at an ambient temperature

- Shattaf Regular Douche Set comes in three colourways: Chrome, Black, and Black Trim, and includes regular adjustable spray, hanger, hose and on/off valve
- Optional time delay valve available. This prolongs the life of the spray, prevents both potential drips and floods if the douche gets damaged or removed, and reduces excessive water usage