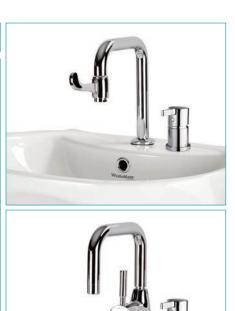

# WuduMate® COMPACT CSA CERT. NO: 301439

## DESIGNED FOR LOW USAGE ENVIRONMENTS OR WHERE SPACE IS LIMITED

### For the buyer:

 Manufactured in high quality, easy to clean porcelain or sanitary grade acrylic

### For the user:

- Safe, comfortable and dignified wudu appliance
- Designed together with numerous WuduMate taps to ensure that the spouts are in the most comfortable position for wudu and at the right angle to minimise splashing
- The chromed steel stool can be moved to provide a comfortable wudu position for adults, children and wheelchair users, and stored neatly over the unit when not being used
- Accommodates children and adults
- The optional seat handles are a benefit to older and less mobile users