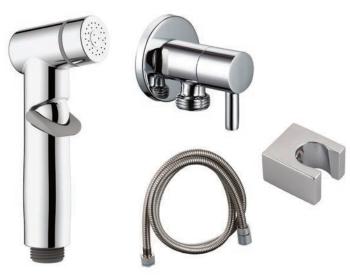

### **BIDET SPRAYS/SHATTAFS**

A Shattaf is a handheld bidet spray which can be fitted alongside squat or Western-style toilets. It offers a hygienic and compact alternative to traditional methods of cleansing (e.g. lota) after using the toilet, which allows users to deliver a controlled spray of water.

- Shattaf Regular Douche Set comes in three colourways: Chrome, Black, and Black Trim, and includes regular adjustable spray, hanger, hose and on/off valve
- Optional time delay valve available. This prolongs the life of the spray, prevents both potential drips and floods if the douche gets damaged or removed, and reduces excessive water usage

### **REGULAR SHATTAF SET**

**BLACK SHATTAF SET** 

**BLACK TRIM SHATTAF SET** 