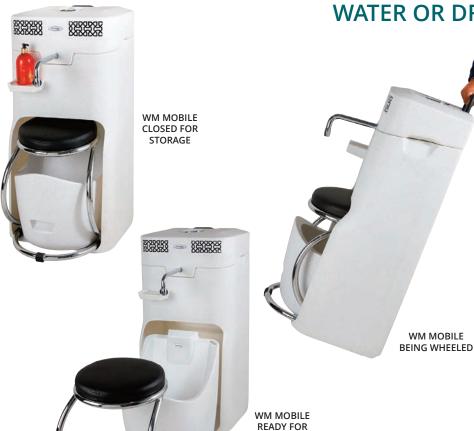

## WuduMate® MOBILE

# DESIGNED FOR ANY ENVIRONMENT WHERE THERE IS NO EASY ACCESS TO RUNNING WATER OR DRAINS

### For the user:

- Safe, comfortable and dignified personal wudu appliance
- Compact, moveable WuduMate with handle and wheels for moving from one location to another
- Manufactured with integral clean and grey water reservoirs in HDPE Plastic
- Can be wheeled and stored until required
- Retractable stool and bowl which can be pulled out for use, and discreetly stowed for storage or for wheeling elsewhere
   A 14 litre upper reservoir which can
- A 14 litre upper reservoir which can either be removed, taken to a water source for filling or wheeled to a water source and filled with a hose
- A 14 litre lower reservoir which can either be removed and carried to a basin/drain for emptying, or wheeled to a basin/drain and emptied with the optional internal pump and hose
- A tap with a c.1 litre per minute flow rate giving approximately 14 minutes running water for wudu before emptying/refilling
- The chromed steel stool can be moved to provide a comfortable wudu position for adults, children and wheelchair users and stored neatly inside the unit when not being used