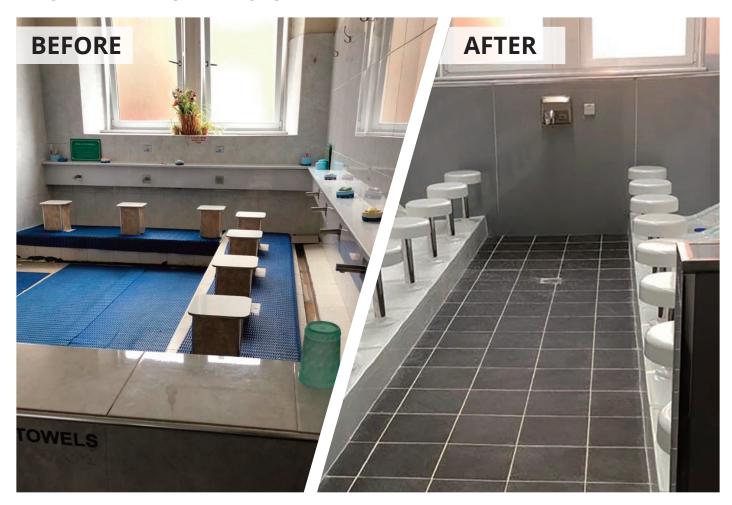

page 15                               |

Diversity Matters . . . . . page 16

**MOSQUE** 

MATERIA

**ACRYLIC** 

### WUDUMATE MODULAR ACCESSORIES

### WuduMate® MODULAR Compatible Seats

Can be purchased as part of the WuduMate Modular, or separately, with or without WuduMate taps and soap dispensers













WuduMate seats installed separately

### $WuduMate^{*} \; \mathsf{MODULAR} \; \textbf{Compatible Taps}$

These models are compatible with both the WuduMate Modular and the WuduMate Seat. Spouts are positioned for the most comfortable wudu and to minimise splashing.



WALL MOUNTED TAP CSA CERT. NO: 301439



WALL MOUNTED NON CONCUSSIVE TAP



WALL MOUNTED **AUTO SENSOR TAP** 







WALL MOUNTED MANUAL LEVER TAP

### **ABLUTION APPLIANCES**

### **BEFORE / AFTER INSTALLATIONS**





## ABLUTION APPLIANCES

### **GALLERY**



## WuduMate® MOBILE

# DESIGNED FOR ANY ENVIRONMENT WHERE THERE IS NO EASY ACCESS TO RUNNING WATER OR DRAINS



### **FEATURES**

### For the employer:

- Supports Corporate Social Responsibility (CSR), equality and diversity policies
- Mitigates health & safety risks and Disabled Discrimination Act (DDA) compliance risks

## For the building owner (hotels, prisons, police stations, university halls of residence, etc):

 A moveable wudu unit that can be wheeled to individuals rooms for ritual washing

### For the user:

- Safe, comfortable and dignified personal wudu appliance
- Compact, moveable WuduMate with handle and wheels for moving from one location to another
- Manufactured with integral clean and grey water reservoirs in HDPE Plastic