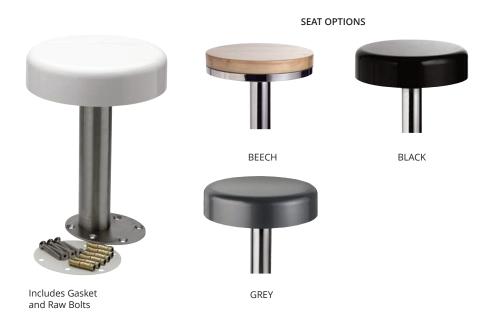

### WuduMate® MODULAR Compatible Seats

Can be purchased as part of the WuduMate Modular, or separately, with or without WuduMate taps and soap dispensers

WuduMate seats installed separately