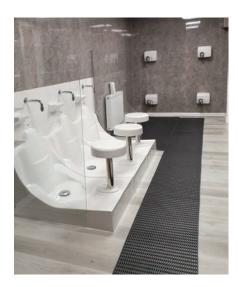

Available in a range of colours.

Instant 4 way drainage

WUDUMATE COMPACT WITH NON-SLIP SHAPED MAT

WUDUMATE CLASSIC WITH NON-SLIP SHAPED MAT

WUDUMATE MODULAR WITH NON-SLIP MATTING & FOOT DRYERS