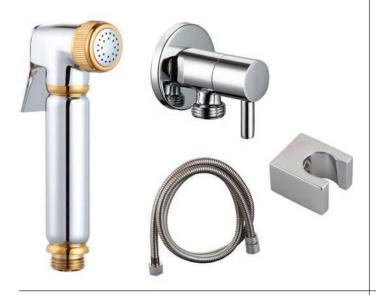

### **BIDET SPRAYS/SHATTAFS**

A Shattaf is a handheld bidet spray which can be fitted alongside squat or Western-style toilets. It offers a hygienic and compact alternative to traditional methods of cleansing (e.g. lota) after using the toilet, which allows users to deliver a controlled spray of water.

- Available in brass (premium) or chromed plastic (regular)
- Includes flexible hose and wall bracket
- Supplied with on/off valve
- Shattaf Premium Douche Set includes premium chromed brass spray, hanger, hose and stop valve
- Shattaf can be installed with a Retail Bathroom Mixer (TMV) so the water used for washing can be set at an ambient temperature