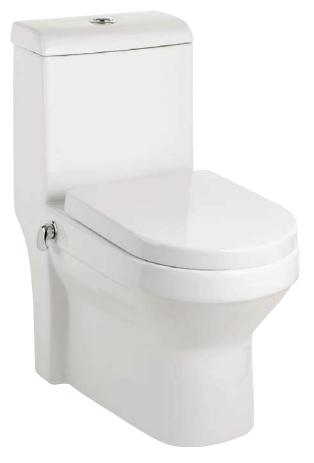

### **HYBRID TOILET**

The new WuduMate Hybrid Toilet, featuring both a rim with two foot positions, and a seat, can be used as an Eastern-style squat toilet as well as a seated Western-style toilet. It is now simple to replace a Western-style toilet with the Hybrid toilet, as the outlet pipe for the new model connects to a P trap fitting.