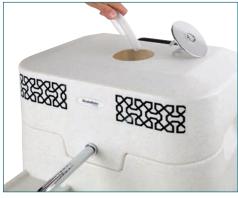

## WuduMate® MOBILE

### For the user:

- Safe, comfortable and dignified personal wudu appliance
- Compact, moveable WuduMate with handle and wheels for moving from one location to another
- Manufactured with integral clean and grey water reservoirs in HDPE Plastic
- Can be wheeled and stored until required
- Retractable stool and bowl which can be pulled out for use, and discreetly stowed for storage or for wheeling elsewhere
   A 14 litre upper reservoir which can
- A 14 litre upper reservoir which can either be removed, taken to a water source for filling or wheeled to a water source and filled with a hose
- A 14 litre lower reservoir which can either be removed and carried to a basin/drain for emptying, or wheeled to a basin/drain and emptied with the optional internal pump and hose
- A tap with a c.1 litre per minute flow rate giving approximately 14 minutes running water for wudu before emptying/refilling
- The chromed steel stool can be moved to provide a comfortable wudu position for adults, children and wheelchair users and stored neatly inside the unit when not being used