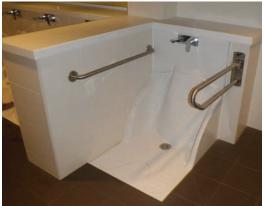

### WuduMate® classic CSA CERT. NO: 301439

The WuduMate Classic relies on wheelchair users dismounting from the wheelchair to the WuduMate as one would a DOC M toilet, with grab bars being provided for support, and taps with wrist blades or sensors for ease of use for arthritic users.

WM CLASSIC WITH GRAB BARS AND **ROOM FOR WHEELCHAIR ACCESS** 