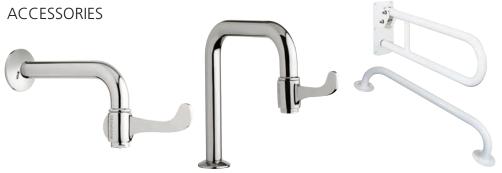

### ALL WUDUMATE MODELS CAN BE CONFIGURED WITH SOME LEVEL OF ACCESSIBILITY FOR DISABLED PEOPLE

### WuduMate® COMPACT CSA CERT. NO: 301439

The WuduMate Compact's stool can be pushed aside to provide wheelchair access, with grab bars being provided for support, and taps with wrist blades or sensors for ease of use for arthritic users. WuduMate uniquely offers optional handles to the stool, providing extra stability and ease of access for an older or less mobile user.

### WuduMate® MODULAR

The WuduMate Modular Disabled is specifically designed to be installed without a seat enabling wheelchairs to be wheeled onto the unit, with grab bars being provided for support, and taps with wrist blades or sensors for ease of use for arthritic users.

WM MODULAR WITH GRAB BARS AND ROOM FOR WHEELCHAIR ACCESS

WM MODULAR SHOWING A DISABLED UNIT FOR WHEELCHAIR ACCESS

TAPS WITH WRIST BLADES

A RANGE OF GRAB RAILS AVAILABLE

GRAB RAIL FOR DISABLED MODULAR INSET INTO A WALL TO INCREASE SPACE