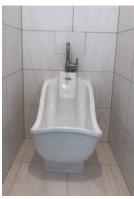

### TURKISH STYLE TOILET WITH INTEGRAL BIDET SPRAY

In many countries it is customary to have a bidet spray inside the bowl of the toilet, which is operated by an on/off isolator valve located conveniently to hand on the wall.

Having the bidet spray nozzle located within the toilet bowl has a number of benefits:

- It keeps the water inside the bowl, thus reducing water splashing on the floor, which could be unpleasant for other users and a potential slipping hazard
- The inbuilt nozzle is more reliable than a handheld spray
- The inbuilt nozzle, unlike a handheld spray, cannot be stolen