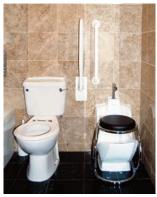

### WuduMate® classic CSA CERT. NO: 301439

The WuduMate Classic relies on wheelchair users dismounting from the wheelchair to the WuduMate as one would a DOC M toilet, with grab bars being provided for support, and taps with wrist blades or sensors for ease of use for arthritic users.

WM CLASSIC WITH GRAB BARS AND **ROOM FOR WHEELCHAIR ACCESS** 