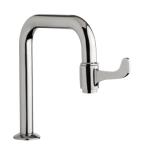

### A RANGE OF TAPS SPECIFICALLY DESIGNED WITH EACH WUDUMATE MODEL

With spouts positioned for most comfortable wudu and to minimise splashing

### WuduMate® compact WuduMate® classic

SENSOR TAP

MANUAL LEVER PILLAR **TAP SQUARE** 

PILLAR TAP SQUARE

PILLAR TAP SQUARE WITH WRIST BLADE

ANTI-LIGATURE TAP