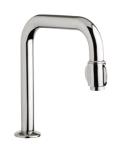

### A RANGE OF TAPS SPECIFICALLY DESIGNED WITH EACH WUDUMATE MODEL

With spouts positioned for most comfortable wudu and to minimise splashing

### WuduMate® compact WuduMate® classic

SENSOR TAP

MANUAL LEVER PILLAR **TAP SQUARE** 

PILLAR TAP SQUARE

PILLAR TAP SQUARE WITH WRIST BLADE

ANTI-LIGATURE TAP