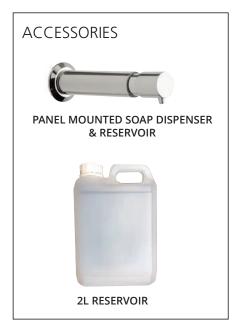

### **OPTIONS**

| Panel Mounted            |
|--------------------------|
| Soap Dispenser page 5    |
| Accessibilitypage 1      |
| Taps & Aerators page 1   |
| Anti-Slip Matting page 1 |
| Signagepage 1            |
| Diversity Matters page 1 |

# Panel Mounted Soap Dispenser . . . . . page 5 WuduMate Mobile Stool . . . . . page 8 Accessibility . . . . . page 10 Taps & Aerators . . . . . page 14 Anti-Slip Matting . . . . . page 15

**OPTIONS** 