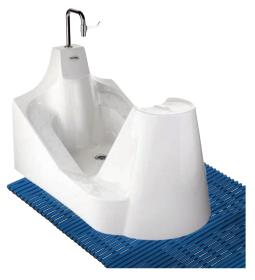

## WUDUBASIN WUDUBASIN

DESIGNED FOR DOMESTIC
BATHROOMS AND OTHER
LOCATIONS WHERE THERE IS
INSUFFICIENT SPACE FOR A
BASIN AND SEPARATE FOOTBATH

### For the buyer:

- Made of high-quality, easy-to-clean porcelain
- Wall-hung, facilitating cleaning underneath
- Provides both a hand washing and foot rinsing facility in one unit within a 600mm wall space
- Optional WuduMate stool, grab bars and non-slip matting available
- Choice of WuduMate taps

## MATERIAL DIMENSIONS PORCELAIN L 400 x W540 x H790mm