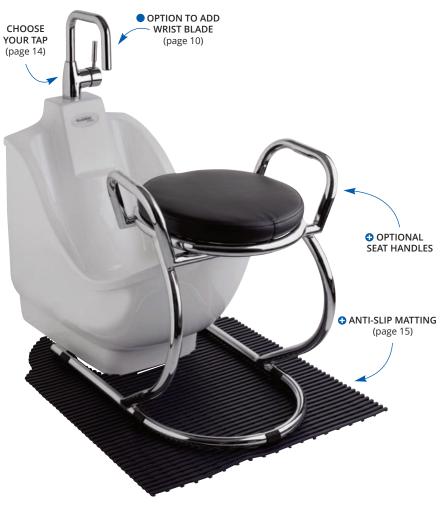

### For the user:

- Safe, comfortable and dignified wudu appliance
- Designed together with numerous WuduMate taps to ensure that the spouts are in the most comfortable position for wudu and at the right angle to minimise splashing
- The chromed steel stool can be moved to provide a comfortable wudu position for adults, children and wheelchair users, and stored neatly over the unit when not being used
- Accommodates children and adults
- The optional seat handles are a benefit to older and less mobile users

### WuduMate® COMPACT CSA CERT. NO: 301439

The WuduMate Compact's stool can be pushed aside to provide wheelchair access, with grab bars being provided for support, and taps with wrist blades or sensors for ease of use for arthritic users. WuduMate uniquely offers optional handles to the stool, providing extra stability and ease of access for an older or less mobile user.