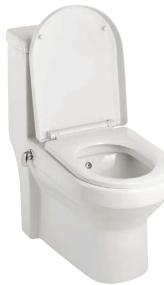

### TURKISH STYLE TOILET WITH INTEGRAL BIDET SPRAY

In many countries it is customary to have a bidet spray inside the bowl of the toilet, which is operated by an on/off isolator valve located conveniently to hand on the wall.

Having the bidet spray nozzle located within the toilet bowl has a number of benefits:

- It keeps the water inside the bowl, thus reducing water splashing on the floor, which could be unpleasant for other users and a potential slipping hazard
- The inbuilt nozzle is more reliable than a handheld spray
- The inbuilt nozzle, unlike a handheld spray, cannot be stolen