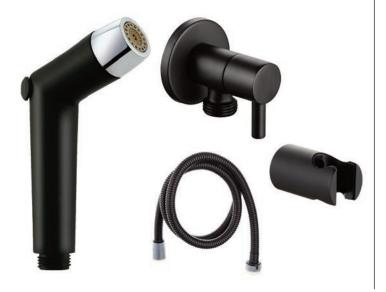

- Shattaf Regular Douche Set comes in three colourways: Chrome, Black, and Black Trim, and includes regular adjustable spray, hanger, hose and on/off valve
- Optional time delay valve available. This prolongs the life of the spray, prevents both potential drips and floods if the douche gets damaged or removed, and reduces excessive water usage

### **REGULAR SHATTAF SET**

**BLACK SHATTAF SET** 

**BLACK TRIM SHATTAF SET** 