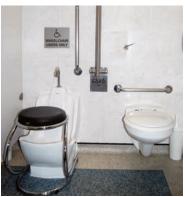

### WuduMate® COMPACT CSA CERT. NO: 301439

The WuduMate Compact's stool can be pushed aside to provide wheelchair access, with grab bars being provided for support, and taps with wrist blades or sensors for ease of use for arthritic users. WuduMate uniquely offers optional handles to the stool, providing extra stability and ease of access for an older or less mobile user.

WM COMPACT WITH STOOL WHICH CAN WM COMPACT WITH GRAB BARS EASILY BE PUSHED ASIDE FOR WHEELCHAIR ACCESS

WM COMPACT WITH STOOL REMOVED FOR WHEELCHAIR ACCESS