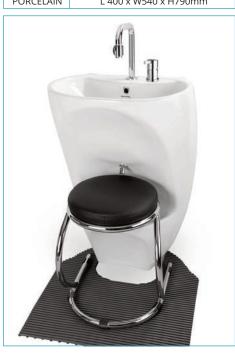

## WUDUBASIN WUDUBASIN

DESIGNED FOR DOMESTIC
BATHROOMS AND OTHER
LOCATIONS WHERE THERE IS
INSUFFICIENT SPACE FOR A
BASIN AND SEPARATE FOOTBATH

### For the buyer:

- Made of high-quality, easy-to-clean porcelain
- Wall-hung, facilitating cleaning underneath
- Provides both a hand washing and foot rinsing facility in one unit within a 600mm wall space
- Optional WuduMate stool, grab bars and non-slip matting available
- Choice of WuduMate taps

### For user:

- Makes performing wudu easier without taking up extra space
- For improved comfort, can be paired with the WuduMate Mobile Stool, which fits neatly underneath when not in use
- Accessible for wheelchair users

## MATERIAL DIMENSIONS PORCELAIN L 400 x W540 x H790mm