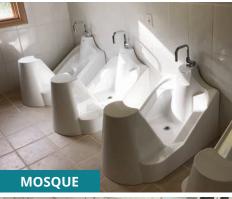

### DESIGNED FOR HIGH USAGE, COMMUNAL ABLUTION ENVIRONMENTS

**DIMENSIONS** 

L948 x W698 x H1140mm

### For the buyer:

- Manufactured in high quality, easy to clean sanitary grade acrylic
- Can accommodate users wanting to perform wudu whilst seated, standing or in their wheelchairs
- Individual drainage outlets improve hygiene and help reduce unpleasant odours
- The avoidance of grout reduces maintenance, facilitates reduction of bacteria and extends the life of the ablution area