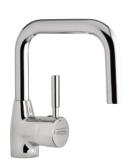

### A RANGE OF TAPS SPECIFICALLY DESIGNED WITH EACH WUDUMATE MODEL

With spouts positioned for most comfortable wudu and to minimise splashing

### WuduMate® compact WuduMate® classic

SENSOR TAP

MANUAL LEVER PILLAR **TAP SQUARE** 

PILLAR TAP SQUARE

PILLAR TAP SQUARE WITH WRIST BLADE

ANTI-LIGATURE TAP