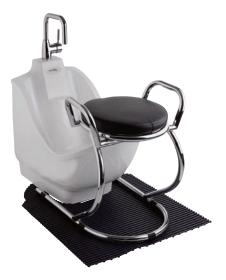

### WuduMate® COMPACT CSA CERT. NO: 301439

The WuduMate Compact's stool can be pushed aside to provide wheelchair access, with grab bars being provided for support, and taps with wrist blades or sensors for ease of use for arthritic users. WuduMate uniquely offers optional handles to the stool, providing extra stability and ease of access for an older or less mobile user.

WM COMPACT WITH STOOL WHICH CAN WM COMPACT WITH GRAB BARS EASILY BE PUSHED ASIDE FOR WHEELCHAIR ACCESS

WM COMPACT WITH STOOL REMOVED FOR WHEELCHAIR ACCESS