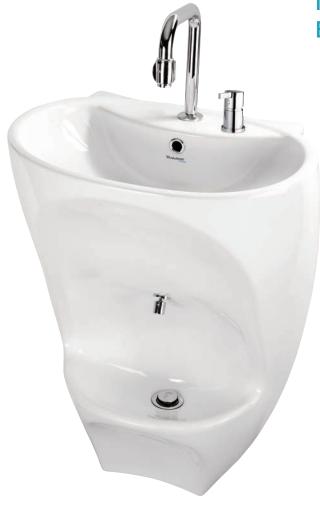

## WUDUBASIN WUDUBASIN

DESIGNED FOR DOMESTIC
BATHROOMS AND OTHER
LOCATIONS WHERE THERE IS
INSUFFICIENT SPACE FOR A
BASIN AND SEPARATE FOOTBATH

### For the buyer:

- Made of high-quality, easy-to-clean porcelain
- Wall-hung, facilitating cleaning underneath
- Provides both a hand washing and foot rinsing facility in one unit within a 600mm wall space
- Optional WuduMate stool, grab bars and non-slip matting available
- Choice of WuduMate taps

## MATERIAL DIMENSIONS PORCELAIN L 400 x W540 x H790mm