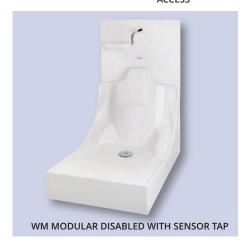

### WuduMate® MODULAR

The WuduMate Modular Disabled is specifically designed to be installed without a seat enabling wheelchairs to be wheeled onto the unit, with grab bars being provided for support, and taps with wrist blades or sensors for ease of use for arthritic users.

WM MODULAR WITH GRAB BARS AND ROOM FOR WHEELCHAIR ACCESS

WM MODULAR SHOWING A DISABLED UNIT FOR WHEELCHAIR ACCESS

TAPS WITH WRIST BLADES

A RANGE OF GRAB RAILS AVAILABLE

GRAB RAIL FOR DISABLED MODULAR INSET INTO A WALL TO INCREASE SPACE