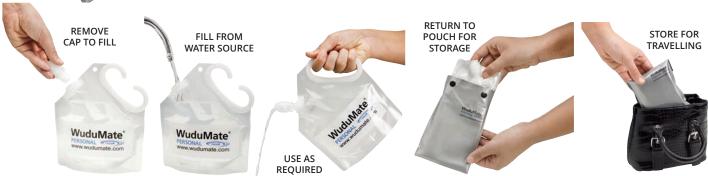

## WuduMate<sup>®</sup>

FOLDABLE, POCKET-SIZED 'LOTA' FOR PERSONAL WASHING (ISTINJA), IDEAL FOR USE WHEN TRAVELLING AWAY FROM HOME (E.G. SCHOOL, UNIVERSITY, WORK, UMRAH, HAJJ ETC.)

- Hygienic, discreet and dignified alternative to using bottles and cup
- Folds neatly into a compact, self-sealing pouch
- Holds 0.6L of water
- Must-have product for your customer's pocket, bag or car