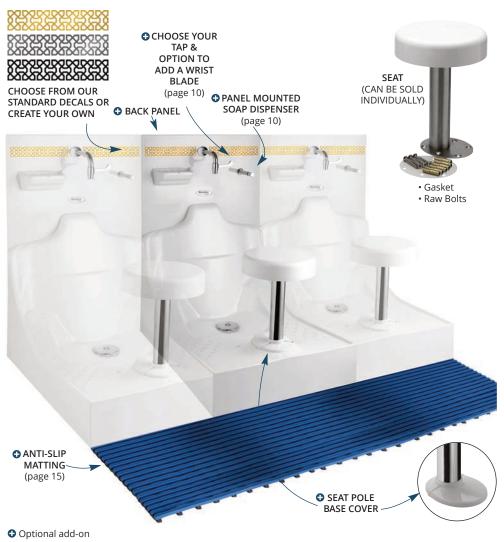

### DESIGNED FOR HIGH USAGE, COMMUNAL ABLUTION ENVIRONMENTS

**DIMENSIONS** 

L948 x W698 x H1140mm

### For the buyer:

- Manufactured in high quality, easy to clean sanitary grade acrylic
- Can accommodate users wanting to perform wudu whilst seated, standing or in their wheelchairs
- Individual drainage outlets improve hygiene and help reduce unpleasant odours
- The avoidance of grout reduces maintenance, facilitates reduction of bacteria and extends the life of the ablution area

### For the contractor:

- Easy to install
- Can be installed at ground level to allow wheelchair access onto the unit provided no seat pole is installed
- Can be joined neatly together with other WuduMate Modulars to provide as many wudu stations as required

#### For the user:

- Safe, comfortable and dignified wudu appliance
- The stainless steel pole can be installed with the seat closer or further away from the tap to accommodate for children and adults
- Designed together with numerous WuduMate taps to ensure that the spouts are in the most comfortable position for wudu and at the right angle to minimise splashing

### **OPTIONS**

| WuduMate Modular<br>Seat Tops and Polepage 5 |
|----------------------------------------------|
| WuduMate Modular<br>Compatible Tapspage 5    |
| Panel Mounted Soap Dispenser page 5          |
| Accessibilitypage 10                         |
| Anti-Slip Mattingpage 15                     |
| Signagepage 15                               |