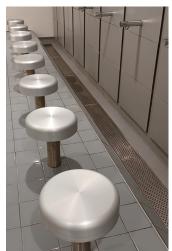

### DESIGNED FOR HIGH USAGE, COMMUNAL ABLUTION ENVIRONMENTS

**DIMENSIONS** 

L948 x W698 x H1140mm

### For the buyer:

- Manufactured in high quality, easy to clean sanitary grade acrylic
- Can accommodate users wanting to perform wudu whilst seated, standing or in their wheelchairs
- Individual drainage outlets improve hygiene and help reduce unpleasant odours
- The avoidance of grout reduces maintenance, facilitates reduction of bacteria and extends the life of the ablution area

### For the contractor:

- Easy to install
- Can be installed at ground level to allow wheelchair access onto the unit provided no seat pole is installed
- Can be joined neatly together with other WuduMate Modulars to provide as many wudu stations as required

#### For the user:

- Safe, comfortable and dignified wudu appliance
- The stainless steel pole can be installed with the seat closer or further away from the tap to accommodate for children and adults
- Designed together with numerous WuduMate taps to ensure that the spouts are in the most comfortable position for wudu and at the right angle to minimise splashing