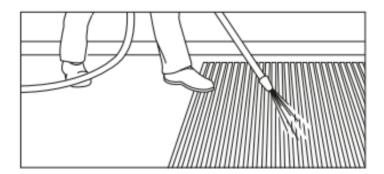

#### Maintenance

We recommend daily vacuuming with suction attachment for best appearance retention and longer working life.

For periodic maintenance the best results can be achieved by the periodic use of a spray or dry extraction carpet cleaning machine, or where possible by the removal of the matting for pressure washing or steam cleaning.

The use of a mild detergent (neutral pH) cleaning solution in the carpet cleaning machine should loosen ingrained soiling and aid the removal of oils and grease.

More stubborn stains should be treated with a solvent based spot remover prior to re-cleaning with the detergent solution.