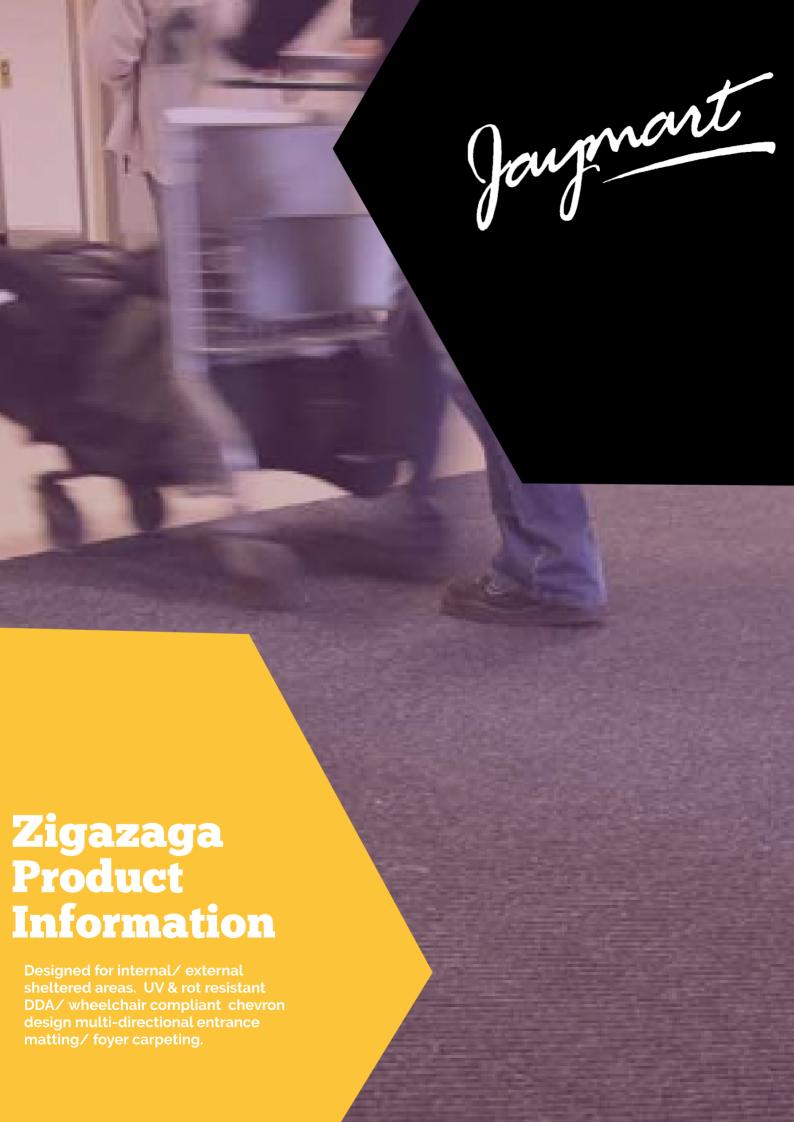

## Zigazaga

Zigazaga is a super heavy duty 100% polypropylene needle felt chevron ribbed waffle back entrance matting/ foyer carpeting. It's heavy pile weight makes it ideal for the most demanding of applications and cheaper look a likes keeps its appearance and keeps performing for years and years.

Its attractive multi-directional ribbing traps dirt, dust and moisture whatever the direction of traffic. Zigazaga is easy to cut to size without fraying.

In addition to it's traditional use as an attractive entrance matting /foyer carpeting, Zigazaga is also popular as carpeting for offices, schools, public houses, clubs, leisure centres, corridors/ circulation areas etc. Also suitable for use in external sheltered areas.

### Colours

**Night Shadow** 

**Ancient Red** 

Goblin Grey

Raw Umber

**Burnt Brick** 

Zigazaga Complies with BS 8300 - 2:2018 for an inclusive and accessable environment