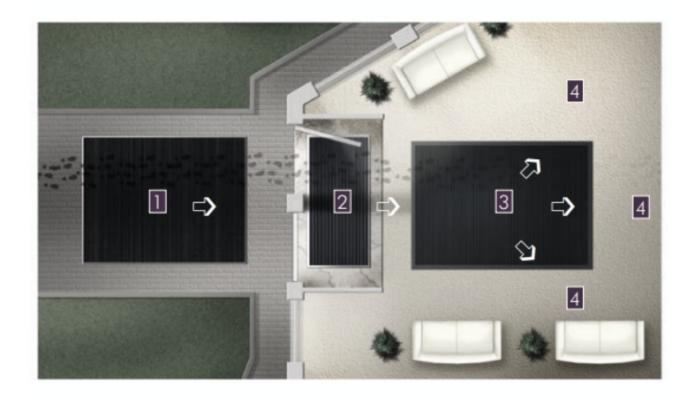

## Our 4 step process to a cleaner environment

#### Step 1

The best way to keep your premises clean is to stop dirt from even getting through the front door. Effective exterior matting scrapes clean and wipes dry, leaving the worst dirt and grit outside, and allowing subsequent interior matting to clean even better.

#### Step 2

Working in a similar way to exterior matting, this is similarly tough and durable matting that carries on the work to remove the last of the most damaging soil and grit, and continue the drying process.

#### Step 3

With the worst of the damp and debris now dealt with, secondary internal matting is a high-specification, high-performance product that finishes the dusting and drying.

#### Step 4

The foyer is one of the highest traffic areas in your building so, however effective your entrance matting, easy to clean, highly durable and attractive carpet that always looks its best will help you make a great first impression – every time.