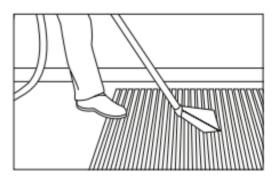

#### Maintenance

We recommend daily vacuuming with suction attachment for best appearance retention and longer working life.

For periodic maintenance the best results can be achieved by the periodic use of a spray or dry extraction carpet cleaning machine, or where possible by the removal of the matting for pressure washing or steam cleaning.

The use of a mild detergent (neutral pH) cleaning solution in the carpet cleaning machine should loosen ingrained soiling and aid the removal of oils and grease.

More stubborn stains should be treated with a solvent based spot remover prior to re-cleaning with the detergent solution.