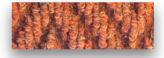

## Zigazaga

Zigazaga is a super heavy duty 100% polypropylene needle felt chevron ribbed waffle back entrance matting/ foyer carpeting. It's heavy pile weight makes it ideal for the most demanding of applications and cheaper look a likes keeps its appearance and keeps performing for years and years.

Its attractive multi-directional ribbing traps dirt, dust and moisture whatever the direction of traffic. Zigazaga is easy to cut to size without fraying.

In addition to it's traditional use as an attractive entrance matting /foyer carpeting, Zigazaga is also popular as carpeting for offices, schools, public houses, clubs, leisure centres, corridors/ circulation areas etc. Also suitable for use in external sheltered areas.

### Colours

**Night Shadow** 

**Ancient Red** 

Goblin Grey

Raw Umber

**Burnt Brick** 

Zigazaga Complies with BS 8300 - 2:2018 for an inclusive and accessable environment