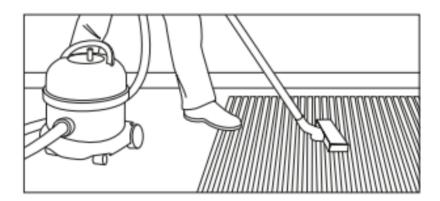

#### Maintenance

We recommend daily vacuuming with suction attachment for best appearance retention and longer working life.

For periodic maintenance the best results can be achieved by the periodic use of a spray or dry extraction carpet cleaning machine, or where possible by the removal of the matting for pressure washing or steam cleaning.