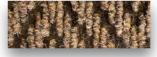

## Zigazaga

Zigazaga is a super heavy duty 100% polypropylene needle felt chevron ribbed waffle back entrance matting/ foyer carpeting. It's heavy pile weight makes it ideal for the most demanding of applications and cheaper look a likes keeps its appearance and keeps performing for years and years.

Its attractive multi-directional ribbing traps dirt, dust and moisture whatever the direction of traffic. Zigazaga is easy to cut to size without fraying.

In addition to it's traditional use as an attractive entrance matting /foyer carpeting, Zigazaga is also popular as carpeting for offices, schools, public houses, clubs, leisure centres, corridors/ circulation areas etc. Also suitable for use in external sheltered areas.

### Colours

**Night Shadow** 

**Ancient Red** 

Goblin Grey

Raw Umber

**Burnt Brick** 

Zigazaga Complies with BS 8300 - 2:2018 for an inclusive and accessable environment