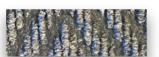

## Zigazaga

Zigazaga is a super heavy duty 100% polypropylene needle felt chevron ribbed waffle back entrance matting/ foyer carpeting. It's heavy pile weight makes it ideal for the most demanding of applications and cheaper look a likes keeps its appearance and keeps performing for years and years.

Its attractive multi-directional ribbing traps dirt, dust and moisture whatever the direction of traffic. Zigazaga is easy to cut to size without fraying.

In addition to it's traditional use as an attractive entrance matting /foyer carpeting, Zigazaga is also popular as carpeting for offices, schools, public houses, clubs, leisure centres, corridors/ circulation areas etc. Also suitable for use in external sheltered areas.

### Colours

**Night Shadow** 

**Ancient Red** 

Goblin Grey

Raw Umber

**Burnt Brick** 

Zigazaga Complies with BS 8300 - 2:2018 for an inclusive and accessable environment