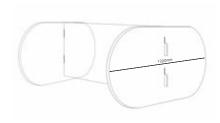

Design : Quad

Design : Disc

Design : Tilt

Design : Quad DUO

Design : Disc DUO

Design : Tilt DUO

Design : Space | Screen XL-1

Design : Space | Screen XL-1.5

,00m

Design : Disc

Design : Tilt

Space|Screen Solo

DEPTH 600mm | HEIGHT 600mm

WIDTHS 1000mm | 1200mm | 1400mm | 1600mm | 1800mm

Design : Quad DUO

Design : Disc DUO