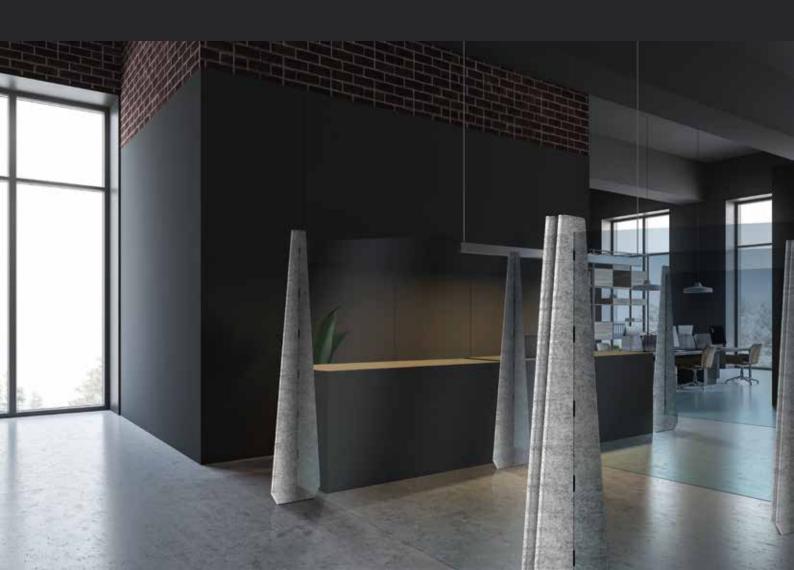

Design : Space | Screen XL-2

Space|Screen is available as Solo, Duo and XL for larger spaces.

- Solo for individual spaces
- · Duo for colloborative or shared desks
- XL Floorstanding version for larger spaces, reception and break out areas

DEPTH at BASE 400mm / 600mm | HEIGHT 2350mm

WIDTHS 1000mm | 1500mm | 2000mm

SPACE | SCREEN