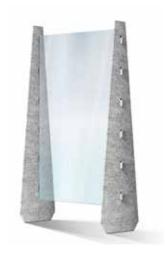

Design : Space | Screen XL-2

Space|Screen is available as Solo, Duo and XL for larger spaces.

- Solo for individual spaces
- · Duo for colloborative or shared desks
- XL Floorstanding version for larger spaces, reception and break out areas

Design : Tilt DUO

Space|Screen Duo DEPTH 1200mm | HEIGHT 600mm WIDTHS 1000mm | 1200mm | 1400mm | 1600mm | 1800mm

Design : Space | Screen XL-1

Design : Space | Screen XL-1.5

Design : Space | Screen XL-2

Space|Screen XL

DEPTH at BASE 400mm / 600mm | HEIGHT 2350mm

WIDTHS 1000mm | 1500mm | 2000mm

SPACE | SCREEN