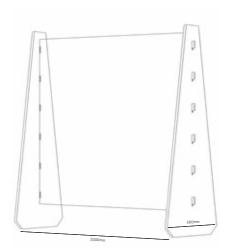

DEPTH at BASE 400mm / 600mm | HEIGHT 2350mm

WIDTHS 1000mm | 1500mm | 2000mm

SPACE | SCREEN