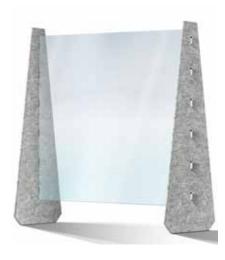

Design : Space | Screen XL-2

Space|Screen is available as Solo, Duo and XL for larger spaces.

- Solo for individual spaces
- · Duo for colloborative or shared desks
- XL Floorstanding version for larger spaces, reception and break out areas

Design : Tilt DUO

Space|Screen Duo DEPTH 1200mm | HEIGHT 600mm WIDTHS 1000mm | 1200mm | 1400mm | 1600mm | 1800mm

Design : Space | Screen XL-1

Design : Space | Screen XL-1.5

Design : Space | Screen XL-2

Space|Screen XL

DEPTH at BASE 400mm / 600mm | HEIGHT 2350mm

WIDTHS 1000mm | 1500mm | 2000mm

SPACE | SCREEN