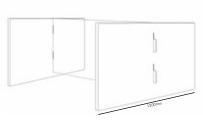

Design : Quad

Design : Disc

Design : Tilt

Design : Quad DUO

Design : Disc DUO

Design : Tilt DUO

Design : Space | Screen XL-1

Design : Space | Screen XL-1.5

,00m

Design : Disc

Design : Tilt

Space|Screen Solo

DEPTH 600mm | HEIGHT 600mm

WIDTHS 1000mm | 1200mm | 1400mm | 1600mm | 1800mm

Design : Quad DUO

Design : Disc DUO