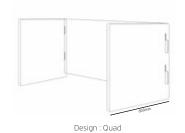

Design : Quad

Design : Disc

Design : Tilt

Design : Quad DUO

Design : Disc DUO

Design : Tilt DUO

Design : Space | Screen XL-1

Design : Space | Screen XL-1.5

,00m

Design : Disc

Design : Tilt

Space|Screen Solo

DEPTH 600mm | HEIGHT 600mm

WIDTHS 1000mm | 1200mm | 1400mm | 1600mm | 1800mm

Design : Quad DUO

Design : Disc DUO