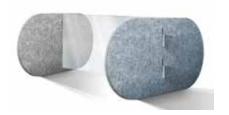

Design : Quad

Design : Disc

Design : Tilt

Design : Quad DUO

Design : Disc DUO

Design : Tilt DUO

Design : Space | Screen XL-1

Design : Space | Screen XL-1.5