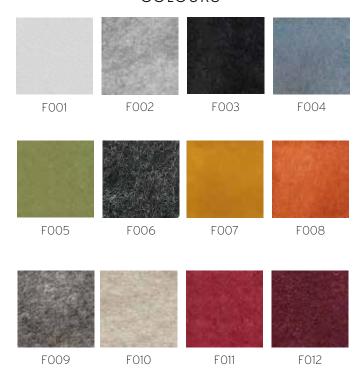

#### SPACE | SCREEN

- SOUND ABSORBING ACOUSTIC DESK DIVIDER WITH 6mm PROTECTIVE VISION PANEL AND CABLE MANAGEMENT SPACE
  - · LIGHT-WEIGHT AND EASY TO INSTALL, YET STRONG AND DURABLE
- EASY TO CLEAN VISION PANEL, NON ABSORBANT ACOUSTIC PANEL
- ACOUSTIC PANELS MADE FROM LOW VOC MATERIALS 100% POLYESTER FIBRE MADE WITHOUT CHEMICAL BINDERS
  - · AVAILABLE IN 12 COLOURS
  - · MINIMUM 60% RECYCLED PLASTIC BOTTLES
  - LONG-TERM STABILITY AND PERFORMANCE
  - · SAFE, NON-TOXIC, NON-IRRITANT AND NON-ALLERGENIC
- IDEAL FOR EDUCATIONAL AND COMMERCIAL INTERIORS TO HELP WITH PHYSICAL DISTANCING REQUIREMENTS
- ACOUSTIC PINBOARD ALLOWING INDIVIDUALS TO PERSONALISE THEIR SPACE

#### COLOURS

We are Soundspace and we're inspired to enhance beautiful spaces in a sustainable way.

We do this using recycled, reusable resources that help the environment.

We work intelligently with clients to create and deliver design led solutions.