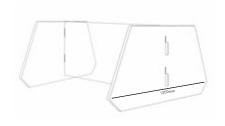

Design : Quad

Design : Disc

Design : Tilt

Design : Quad DUO

Design : Disc DUO

Design : Tilt DUO

Design : Space | Screen XL-1

Design : Space | Screen XL-1.5

Design : Space | Screen XL-2

Space|Screen is available as Solo, Duo and XL for larger spaces.

- Solo for individual spaces
- · Duo for colloborative or shared desks
- XL Floorstanding version for larger spaces, reception and break out areas