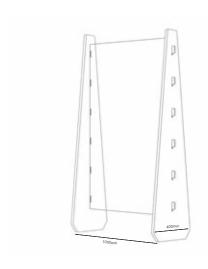

Design : Tilt DUO

Space|Screen Duo DEPTH 1200mm | HEIGHT 600mm WIDTHS 1000mm | 1200mm | 1400mm | 1600mm | 1800mm

Design : Space | Screen XL-1

Design : Space | Screen XL-1.5

Design : Space | Screen XL-2

Space|Screen XL

DEPTH at BASE 400mm / 600mm | HEIGHT 2350mm

WIDTHS 1000mm | 1500mm | 2000mm

SPACE | SCREEN