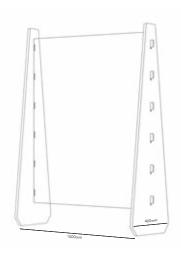

Design : Tilt DUO

Space|Screen Duo DEPTH 1200mm | HEIGHT 600mm WIDTHS 1000mm | 1200mm | 1400mm | 1600mm | 1800mm

Design : Space | Screen XL-1

Design : Space | Screen XL-1.5

Design : Space | Screen XL-2

Space|Screen XL

DEPTH at BASE 400mm / 600mm | HEIGHT 2350mm

WIDTHS 1000mm | 1500mm | 2000mm

SPACE | SCREEN