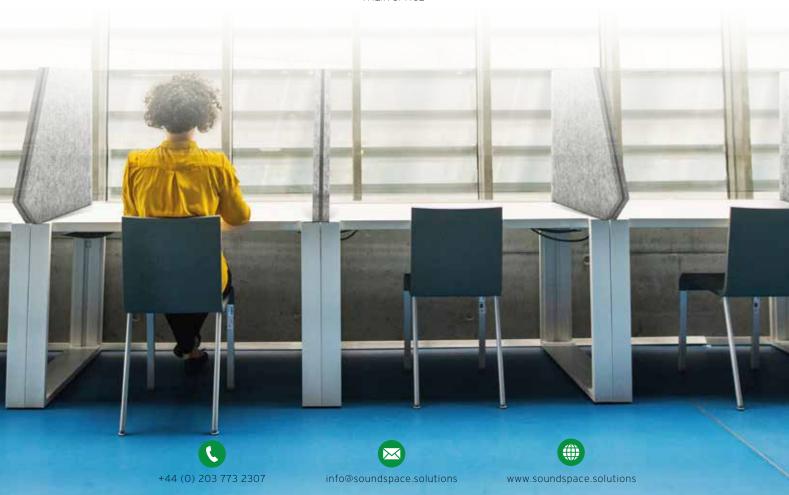

Design : Space | Screen XL-2

Space|Screen is available as Solo, Duo and XL for larger spaces.

- Solo for individual spaces
- · Duo for colloborative or shared desks
- XL Floorstanding version for larger spaces, reception and break out areas