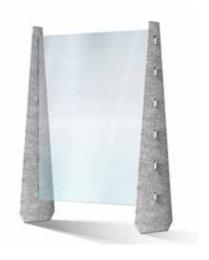

Design : Space | Screen XL-2

Space|Screen is available as Solo, Duo and XL for larger spaces.

- Solo for individual spaces
- · Duo for colloborative or shared desks
- XL Floorstanding version for larger spaces, reception and break out areas

Design : Tilt DUO

Space|Screen Duo DEPTH 1200mm | HEIGHT 600mm WIDTHS 1000mm | 1200mm | 1400mm | 1600mm | 1800mm

Design : Space | Screen XL-1

Design : Space | Screen XL-1.5

Design : Space | Screen XL-2

Space|Screen XL

DEPTH at BASE 400mm / 600mm | HEIGHT 2350mm

WIDTHS 1000mm | 1500mm | 2000mm

SPACE | SCREEN