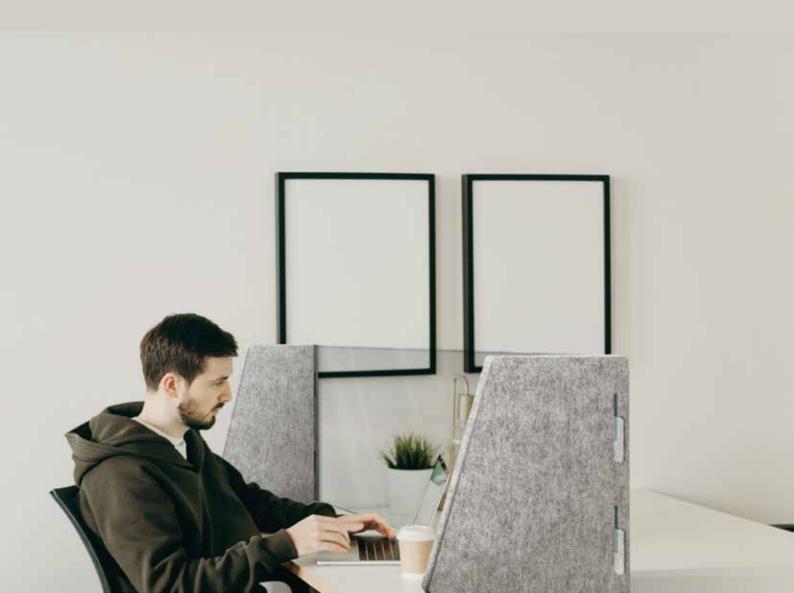

SPACE | SCREEN

SPACE | SCREEN

Create your own safe space with Space | Screen; a personal divider that gives visibility and acoustic comfort while providing a quiet and sheltered desk space.

Available in 12 colours and three styles as well as customised options; Space | Screen is an innovative acoustic solution for safety, privacy and workplace distancing.

Space|Screen has several design options that give visibility, acoustic comfort and are made from sustainable materials.

Space|Screen is an innovative acoustic solution for safety, privacy and pyhsical distancing for the built environment.