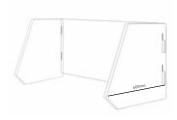

Design : Tilt DUO

Space|Screen Duo DEPTH 1200mm | HEIGHT 600mm WIDTHS 1000mm | 1200mm | 1400mm | 1600mm | 1800mm

Design : Space | Screen XL-1

Design : Space | Screen XL-1.5

Design : Space | Screen XL-2

Space|Screen XL

DEPTH at BASE 400mm / 600mm | HEIGHT 2350mm

WIDTHS 1000mm | 1500mm | 2000mm

SPACE | SCREEN