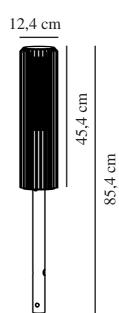

## nordlux®

2118028010

Voltage (V): 230 Volt IP degree: IP54 Maximum bulb wattage (W): 15W Class (Class 1, Class 2, Class 3): Class 1 (Earth contact) Socket type: E27 Parallel connection: True

Primary material: Aluminium Secondary material: Plastic Colour of the glass: Opal white Suitable for Seaside: False Colour: Aluminium Height (cm): 45.4 Width (cm): 12.4 Shade Diameter (cm): 12.4 Lenght (cm): 12.4