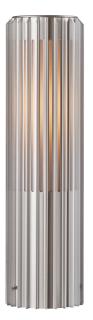

## ALUDRA 45 | GARDEN LIGHT | ALUMINIUM

Beautiful light and shadow effect 
Parallel connection possible
Easy to install with the included base 
Small, compact design

Sculptural design and modern minimalism are the keywords for the Aludra series by renowned Jacob Jensen Design. A compact garden light that creates a beautiful light and shadow effect illuminating certain areas of your outdoor spaces. Easy to install with the included base.