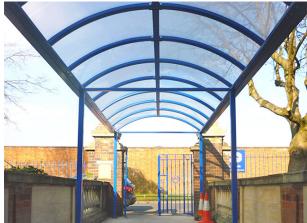

# Wilmslow Canopy

This is a truly versatile shelter, and can be manufactured to suit your requirements. The Wilmslow Cycle Shelter has a variety of applications including covered walkways, cycle parking, and motor cycle parking. The steel structure is hot dipped galvanised and then powder coated to your colour choice.

The curved pitched roof is clad with 5mm PETG clear view sheeting, and optional side cladding is available. This will complement any outdoor location and provide a contemporary, stylish canopy whilst providing weather protection.