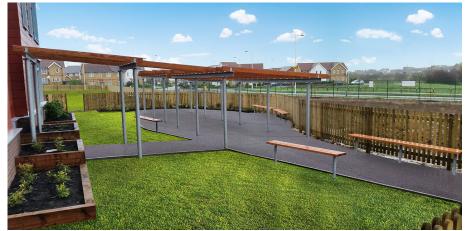

# Winchester Walkway

The Winchester is available as a surface mounted or sub-surface fixed walkway. Constructed with a mild steel frame, hot dipped galvanised as standard and can be powder coated in a wide range of RAL or BS colours. The curved pitch roof is clad with UV stable PET sheeting.

Manufactured to suit customer requirements, this is a versatile, flexible and contemporary walkway solution that is ideal for a number of outdoor and street furniture environments. Rainwater gutters can be included, making this an ideal walkway for many uses.