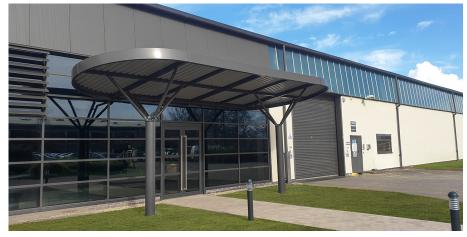

# **Stadium Canopy**

The Stadium Canopy is the latest addition to our canopy range and is an adaptation of our popular

### Arbor Canopy-

This new design features a "Stadium" shaped corrugated steel roof that has a subtle slope to the rear to divert rainwater into the aluminium drainage system.

To minimise movement the canopy utilises below ground fixings and a branching structure to secure the canopy in 8 points. The result is a highly durable canopy that can withstand strong winds and weather conditions.

The Canopy features a vandal-resistant, fully welded frame hot-dip galvanised to BS EN ISO 1461:2009 as standard and can be polyester powder-coated in a range of RAL Colours.

L: 8954mm x H: 3580mm x D: 3688mm