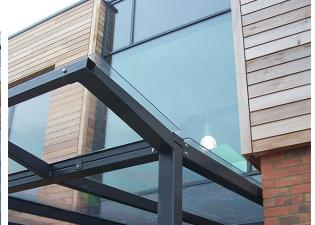

# Winchester Walkway

The Winchester is available as a surface mounted or sub-surface fixed walkway. Constructed with a mild steel frame, hot dipped galvanised as standard and can be powder coated in a wide range of RAL or BS colours. The curved pitch roof is clad with UV stable PET sheeting.

Manufactured to suit customer requirements, this is a versatile, flexible and contemporary walkway solution that is ideal for a number of outdoor and street furniture environments. Rainwater gutters can be included, making this an ideal walkway for many uses.