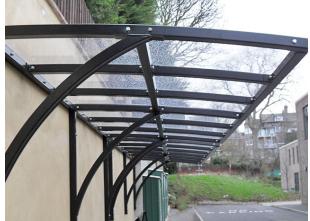

# Sandbach Cycle Canopy

The Sandbach Cycle Canopy is a truly versatile canopy and ideal for a wide variety of purposes including school outdoor classrooms or play areas, waiting areas, courtyard covers, entrance canopies and walkways. It comes available in standard 4 metre modules from stock, or as a tailored unit to suit your requirements.

The Sandbach has been installed for a variety of applications for many of our customers and is 100% wall mounted, giving clear access and is ideal for situations where floor space is restricted. The steel structure is hot dipped galvanised and then powder coated to your colour choice. The curved pitched roof is clad with 5mm PET clear view cladding.

All our Shelters can be manufactured to be BREEAM compliant.

L: 4000mm x D: 1800mm

**TECHNICAL DRAWINGS AVAILABLE ON** REQUEST

PLEASE CONTACT **OUR SALES TEAM** 