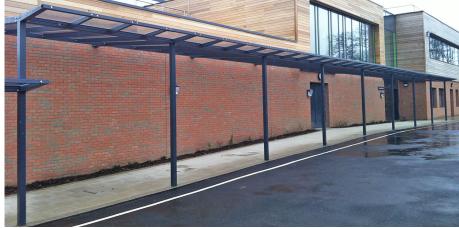

# Winchester Walkway

The Winchester is available as a surface mounted or sub-surface fixed walkway. Constructed with a mild steel frame, hot dipped galvanised as standard and can be powder coated in a wide range of RAL or BS colours. The curved pitch roof is clad with UV stable PET sheeting.

Manufactured to suit customer requirements, this is a versatile, flexible and contemporary walkway solution that is ideal for a number of outdoor and street furniture environments. Rainwater gutters can be included, making this an ideal walkway for many uses.