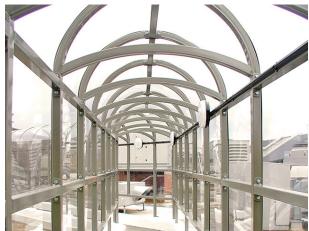

# Wilmslow Canopy

This is a truly versatile shelter, and can be manufactured to suit your requirements. The Wilmslow Cycle Shelter has a variety of applications including covered walkways, cycle parking, and motor cycle parking. The steel structure is hot dipped galvanised and then powder coated to your colour choice.

The curved pitched roof is clad with 5mm PETG clear view sheeting, and optional side cladding is available. This will complement any outdoor location and provide a contemporary, stylish canopy whilst providing weather protection.