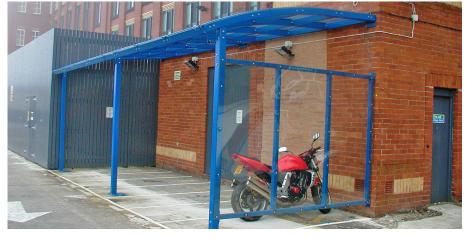

# **Benfield Canopy**

The Benfield Canopy is one of our most versatile shelters due to the fact that we manufacture this to your specific requirements. Suitable for a wide variety of applications such as cycle and motorcycle parking, and waiting and smoking areas, the Benfield Canopy has a steel frame that is hot dipped galvanised as standard and can be powder coated in a wide range of colours.

Clad in 5mm 10 Year UV PETG clear view sheeting, like all our shelters the Benfield can be manufactured to be BREEAM compliant making it a flexible option when looking at an outside canopy for your space.