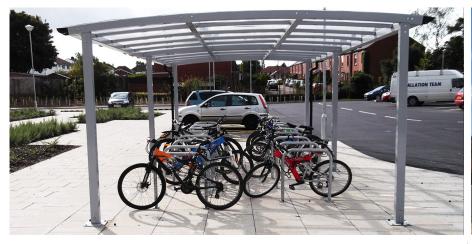

# Wilmslow Canopy

This is a truly versatile shelter, and can be manufactured to suit your requirements. The Wilmslow Cycle Shelter has a variety of applications including covered walkways, cycle parking, and motor cycle parking. The steel structure is hot dipped galvanised and then powder coated to your colour choice.

The curved pitched roof is clad with 5mm PETG clear view sheeting, and optional side cladding is available. This will complement any outdoor location and provide a contemporary, stylish canopy whilst providing weather protection.