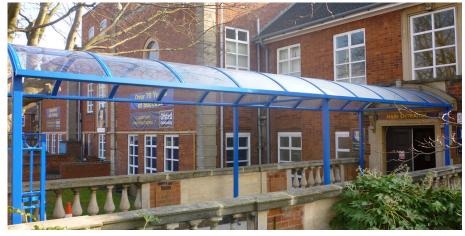

# Wilmslow Canopy

This is a truly versatile shelter, and can be manufactured to suit your requirements. The Wilmslow Cycle Shelter has a variety of applications including covered walkways, cycle parking, and motor cycle parking. The steel structure is hot dipped galvanised and then powder coated to your colour choice.

The curved pitched roof is clad with 5mm PETG clear view sheeting, and optional side cladding is available. This will complement any outdoor location and provide a contemporary, stylish canopy whilst providing weather protection.