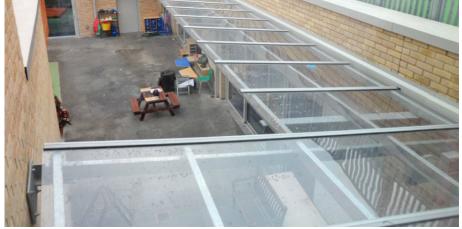

# Wilmslow Canopy

This is a truly versatile shelter, and can be manufactured to suit your requirements. The Wilmslow Cycle Shelter has a variety of applications including covered walkways, cycle parking, and motor cycle parking. The steel structure is hot dipped galvanised and then powder coated to your colour choice.

The curved pitched roof is clad with 5mm PETG clear view sheeting, and optional side cladding is available. This will complement any outdoor location and provide a contemporary, stylish canopy whilst providing weather protection.