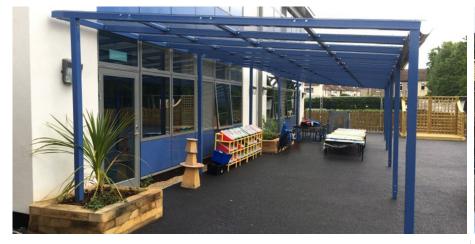

# Wilmslow Canopy

This is a truly versatile shelter, and can be manufactured to suit your requirements. The Wilmslow Cycle Shelter has a variety of applications including covered walkways, cycle parking, and motor cycle parking. The steel structure is hot dipped galvanised and then powder coated to your colour choice.

The curved pitched roof is clad with 5mm PETG clear view sheeting, and optional side cladding is available. This will complement any outdoor location and provide a contemporary, stylish canopy whilst providing weather protection.

All our Shelters can be manufactured to be BREEAM compliant. Manufactured to suit customer requirements

**TECHNICAL DRAWINGS AVAILABLE ON** REQUEST

PLEASE CONTACT **OUR SALES TEAM** 