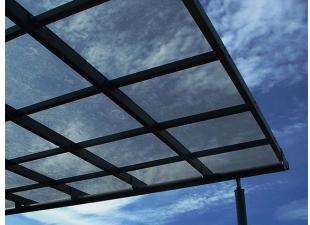

# Sandbach Cycle Canopy

The Sandbach Cycle Canopy is a truly versatile canopy and ideal for a wide variety of purposes including school outdoor classrooms or play areas, waiting areas, courtyard covers, entrance canopies and walkways. It comes available in standard 4 metre modules from stock, or as a tailored unit to suit your requirements.

The Sandbach has been installed for a variety of applications for many of our customers and is 100% wall mounted, giving clear access and is ideal for situations where floor space is restricted. The steel structure is hot dipped galvanised and then powder coated to your colour choice. The curved pitched roof is clad with 5mm PET clear view cladding.

All our Shelters can be manufactured to be BREEAM compliant.

L: 4000mm x D: 1800mm

**TECHNICAL DRAWINGS AVAILABLE ON** REQUEST

PLEASE CONTACT **OUR SALES TEAM** 