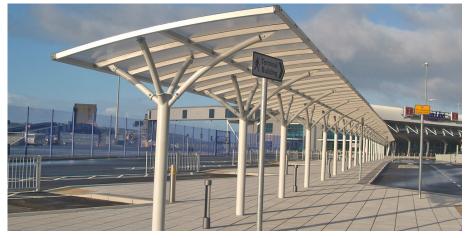

# Wilmslow Canopy

This is a truly versatile shelter, and can be manufactured to suit your requirements. The Wilmslow Cycle Shelter has a variety of applications including covered walkways, cycle parking, and motor cycle parking. The steel structure is hot dipped galvanised and then powder coated to your colour choice.

The curved pitched roof is clad with 5mm PETG clear view sheeting, and optional side cladding is available. This will complement any outdoor location and provide a contemporary, stylish canopy whilst providing weather protection.