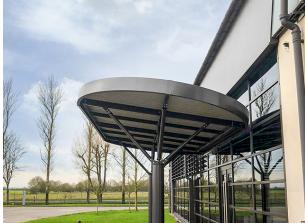

# **Stadium Canopy**

The Stadium Canopy is the latest addition to our canopy range and is an adaptation of our popular

### Arbor Canopy-

This new design features a "Stadium" shaped corrugated steel roof that has a subtle slope to the rear to divert rainwater into the aluminium drainage system.

To minimise movement the canopy utilises below ground fixings and a branching structure to secure the canopy in 8 points. The result is a highly durable canopy that can withstand strong winds and weather conditions.

The Canopy features a vandal-resistant, fully welded frame hot-dip galvanised to BS EN ISO 1461:2009 as standard and can be polyester powder-coated in a range of RAL Colours.

L: 8954mm x H: 3580mm x D: 3688mm