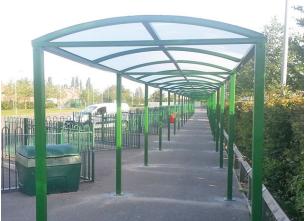

# Wilmslow Canopy

This is a truly versatile shelter, and can be manufactured to suit your requirements. The Wilmslow Cycle Shelter has a variety of applications including covered walkways, cycle parking, and motor cycle parking. The steel structure is hot dipped galvanised and then powder coated to your colour choice.

The curved pitched roof is clad with 5mm PETG clear view sheeting, and optional side cladding is available. This will complement any outdoor location and provide a contemporary, stylish canopy whilst providing weather protection.