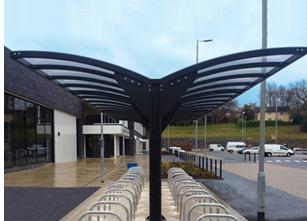

# **Stadium Canopy**

The Stadium Canopy is the latest addition to our canopy range and is an adaptation of our popular

### Arbor Canopy-

This new design features a "Stadium" shaped corrugated steel roof that has a subtle slope to the rear to divert rainwater into the aluminium drainage system.

To minimise movement the canopy utilises below ground fixings and a branching structure to secure the canopy in 8 points. The result is a highly durable canopy that can withstand strong winds and weather conditions.

The Canopy features a vandal-resistant, fully welded frame hot-dip galvanised to BS EN ISO 1461:2009 as standard and can be polyester powder-coated in a range of RAL Colours.

L: 8954mm x H: 3580mm x D: 3688mm