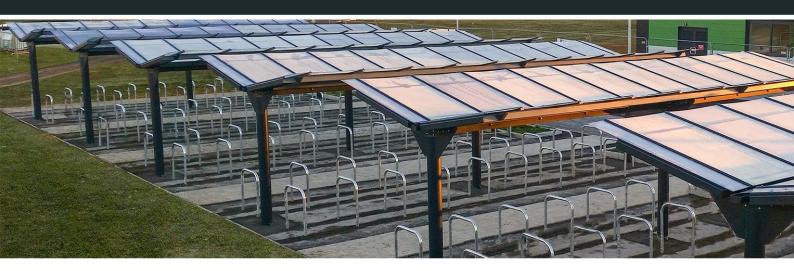

# Wilmslow Canopy

This is a truly versatile shelter, and can be manufactured to suit your requirements. The Wilmslow Cycle Shelter has a variety of applications including covered walkways, cycle parking, and motor cycle parking. The steel structure is hot dipped galvanised and then powder coated to your colour choice.

The curved pitched roof is clad with 5mm PETG clear view sheeting, and optional side cladding is available. This will complement any outdoor location and provide a contemporary, stylish canopy whilst providing weather protection.