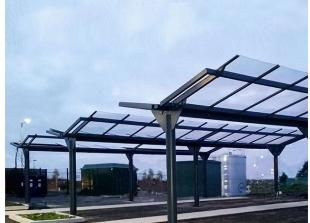

# Wilmslow Canopy

This is a truly versatile shelter, and can be manufactured to suit your requirements. The Wilmslow Cycle Shelter has a variety of applications including covered walkways, cycle parking, and motor cycle parking. The steel structure is hot dipped galvanised and then powder coated to your colour choice.

The curved pitched roof is clad with 5mm PETG clear view sheeting, and optional side cladding is available. This will complement any outdoor location and provide a contemporary, stylish canopy whilst providing weather protection.