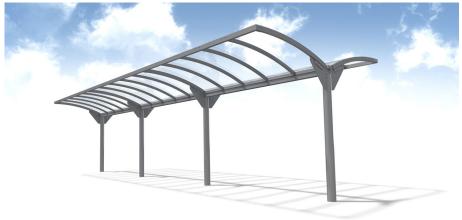

# Wilmslow Canopy

This is a truly versatile shelter, and can be manufactured to suit your requirements. The Wilmslow Cycle Shelter has a variety of applications including covered walkways, cycle parking, and motor cycle parking. The steel structure is hot dipped galvanised and then powder coated to your colour choice.

The curved pitched roof is clad with 5mm PETG clear view sheeting, and optional side cladding is available. This will complement any outdoor location and provide a contemporary, stylish canopy whilst providing weather protection.