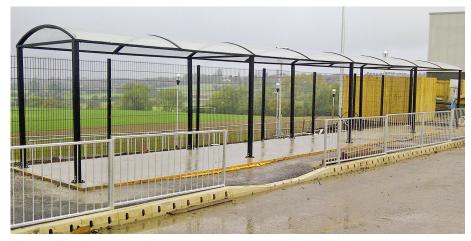

# Winchester Walkway

The Winchester is available as a surface mounted or sub-surface fixed walkway. Constructed with a mild steel frame, hot dipped galvanised as standard and can be powder coated in a wide range of RAL or BS colours. The curved pitch roof is clad with UV stable PET sheeting.

Manufactured to suit customer requirements, this is a versatile, flexible and contemporary walkway solution that is ideal for a number of outdoor and street furniture environments. Rainwater gutters can be included, making this an ideal walkway for many uses.