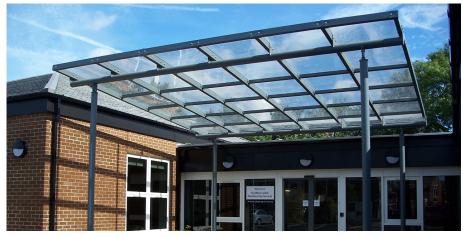

# Sandbach Cycle Canopy

The Sandbach Cycle Canopy is a truly versatile canopy and ideal for a wide variety of purposes including school outdoor classrooms or play areas, waiting areas, courtyard covers, entrance canopies and walkways. It comes available in standard 4 metre modules from stock, or as a tailored unit to suit your requirements.

The Sandbach has been installed for a variety of applications for many of our customers and is 100% wall mounted, giving clear access and is ideal for situations where floor space is restricted. The steel structure is hot dipped galvanised and then powder coated to your colour choice. The curved pitched roof is clad with 5mm PET clear view cladding.

All our Shelters can be manufactured to be BREEAM compliant.

L: 4000mm x D: 1800mm

**TECHNICAL DRAWINGS AVAILABLE ON** REQUEST

PLEASE CONTACT **OUR SALES TEAM** 