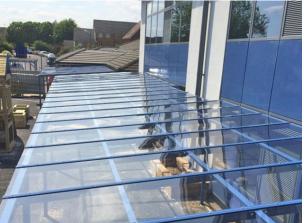

# Wilmslow Canopy

This is a truly versatile shelter, and can be manufactured to suit your requirements. The Wilmslow Cycle Shelter has a variety of applications including covered walkways, cycle parking, and motor cycle parking. The steel structure is hot dipped galvanised and then powder coated to your colour choice.

The curved pitched roof is clad with 5mm PETG clear view sheeting, and optional side cladding is available. This will complement any outdoor location and provide a contemporary, stylish canopy whilst providing weather protection.