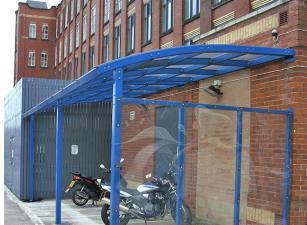

# **Benfield Canopy**

The Benfield Canopy is one of our most versatile shelters due to the fact that we manufacture this to your specific requirements. Suitable for a wide variety of applications such as cycle and motorcycle parking, and waiting and smoking areas, the Benfield Canopy has a steel frame that is hot dipped galvanised as standard and can be powder coated in a wide range of colours.

Clad in 5mm 10 Year UV PETG clear view sheeting, like all our shelters the Benfield can be manufactured to be BREEAM compliant making it a flexible option when looking at an outside canopy for your space.