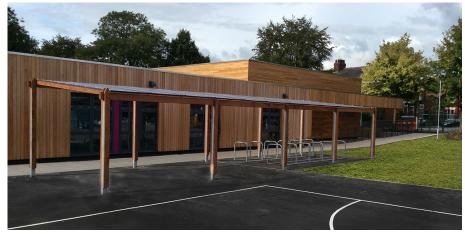

# Sandbach Cycle Canopy

The Sandbach Cycle Canopy is a truly versatile canopy and ideal for a wide variety of purposes including school outdoor classrooms or play areas, waiting areas, courtyard covers, entrance canopies and walkways. It comes available in standard 4 metre modules from stock, or as a tailored unit to suit your requirements.

The Sandbach has been installed for a variety of applications for many of our customers and is 100% wall mounted, giving clear access and is ideal for situations where floor space is restricted. The steel structure is hot dipped galvanised and then powder coated to your colour choice. The curved pitched roof is clad with 5mm PET clear view cladding.