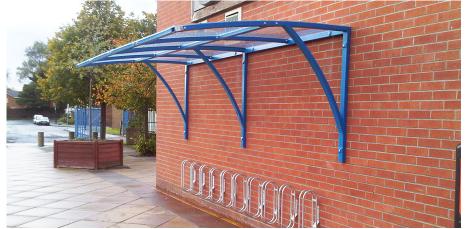

# Wilmslow Canopy

This is a truly versatile shelter, and can be manufactured to suit your requirements. The Wilmslow Cycle Shelter has a variety of applications including covered walkways, cycle parking, and motor cycle parking. The steel structure is hot dipped galvanised and then powder coated to your colour choice.

The curved pitched roof is clad with 5mm PETG clear view sheeting, and optional side cladding is available. This will complement any outdoor location and provide a contemporary, stylish canopy whilst providing weather protection.

All our Shelters can be manufactured to be BREEAM compliant. Manufactured to suit customer requirements

**TECHNICAL DRAWINGS AVAILABLE ON** REQUEST

PLEASE CONTACT **OUR SALES TEAM** 