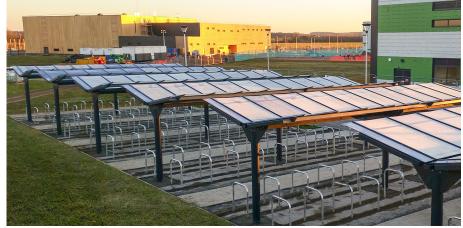

# Wilmslow Canopy

This is a truly versatile shelter, and can be manufactured to suit your requirements. The Wilmslow Cycle Shelter has a variety of applications including covered walkways, cycle parking, and motor cycle parking. The steel structure is hot dipped galvanised and then powder coated to your colour choice.

The curved pitched roof is clad with 5mm PETG clear view sheeting, and optional side cladding is available. This will complement any outdoor location and provide a contemporary, stylish canopy whilst providing weather protection.