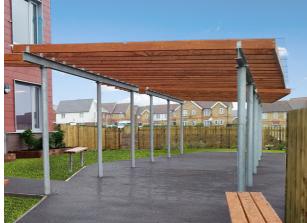

# Wilmslow Canopy

This is a truly versatile shelter, and can be manufactured to suit your requirements. The Wilmslow Cycle Shelter has a variety of applications including covered walkways, cycle parking, and motor cycle parking. The steel structure is hot dipped galvanised and then powder coated to your colour choice.

The curved pitched roof is clad with 5mm PETG clear view sheeting, and optional side cladding is available. This will complement any outdoor location and provide a contemporary, stylish canopy whilst providing weather protection.

All our Shelters can be manufactured to be BREEAM compliant. Manufactured to suit customer requirements

**TECHNICAL DRAWINGS AVAILABLE ON** REQUEST

PLEASE CONTACT **OUR SALES TEAM** 