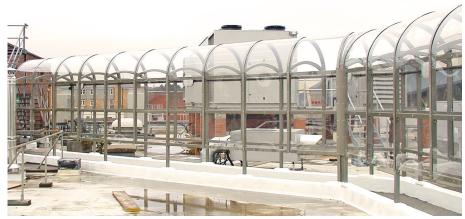

# Wilmslow Canopy

This is a truly versatile shelter, and can be manufactured to suit your requirements. The Wilmslow Cycle Shelter has a variety of applications including covered walkways, cycle parking, and motor cycle parking. The steel structure is hot dipped galvanised and then powder coated to your colour choice.

The curved pitched roof is clad with 5mm PETG clear view sheeting, and optional side cladding is available. This will complement any outdoor location and provide a contemporary, stylish canopy whilst providing weather protection.