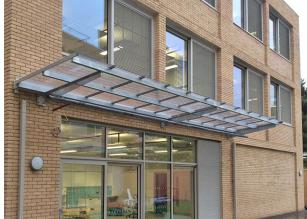

# Wilmslow Canopy

This is a truly versatile shelter, and can be manufactured to suit your requirements. The Wilmslow Cycle Shelter has a variety of applications including covered walkways, cycle parking, and motor cycle parking. The steel structure is hot dipped galvanised and then powder coated to your colour choice.

The curved pitched roof is clad with 5mm PETG clear view sheeting, and optional side cladding is available. This will complement any outdoor location and provide a contemporary, stylish canopy whilst providing weather protection.