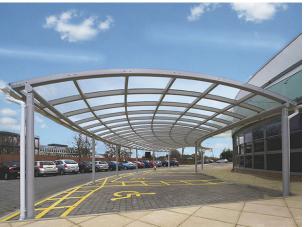

# Sandbach Cycle Canopy

The Sandbach Cycle Canopy is a truly versatile canopy and ideal for a wide variety of purposes including school outdoor classrooms or play areas, waiting areas, courtyard covers, entrance canopies and walkways. It comes available in standard 4 metre modules from stock, or as a tailored unit to suit your requirements.

The Sandbach has been installed for a variety of applications for many of our customers and is 100% wall mounted, giving clear access and is ideal for situations where floor space is restricted. The steel structure is hot dipped galvanised and then powder coated to your colour choice. The curved pitched roof is clad with 5mm PET clear view cladding.