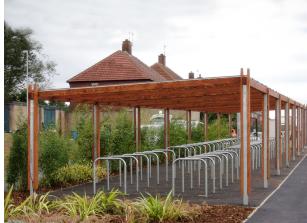

# Sandbach Cycle Canopy

The Sandbach Cycle Canopy is a truly versatile canopy and ideal for a wide variety of purposes including school outdoor classrooms or play areas, waiting areas, courtyard covers, entrance canopies and walkways. It comes available in standard 4 metre modules from stock, or as a tailored unit to suit your requirements.

The Sandbach has been installed for a variety of applications for many of our customers and is 100% wall mounted, giving clear access and is ideal for situations where floor space is restricted. The steel structure is hot dipped galvanised and then powder coated to your colour choice. The curved pitched roof is clad with 5mm PET clear view cladding.