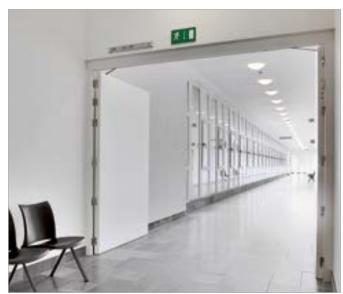

## argenta® slide

Argent Alu introduces the innovative and easy-to-use interior sliding door system *argenta® slide*. This sliding door system is fast, simple and reliable.

The door panel can be mounted to the rolling system in one single operation by means of the patented Click-Fix system, which drastically reduces the installation time. The door is stopped and fixed in a gradual and controlled way thanks to the patented Soft Stop system. No more colliding and ill-fitting interior sliding doors! The argenta® slide system is available for both wooden and glass doors. Simultaneous and parallel fittings are available.