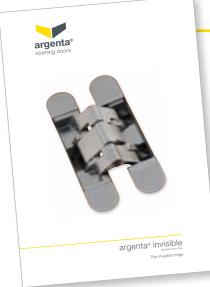

## argenta® invisible

As a specialist in hinges, Argent Alu offers you a wide range of invisible and 3 dimensionally adjustable hinges: the *argenta*<sup>®</sup> *Invisible*.

The *argenta*® *invisible* is also reversible to the left and right.

There is always a suitable hinge, no matter how the door opens.

All *argenta*® *invisible* hinges are completely carried in a plastic bearing and have an opening angle of 180°.

The top range, *argenta*® *invisible* neo, offers an impeccable, pure and aesthetic finish (no visible screws) in combination with a smarter, faster and simpler way of installation called 'easy-hook®'. The *argenta*® *invisible* hinges are protected by various patents.