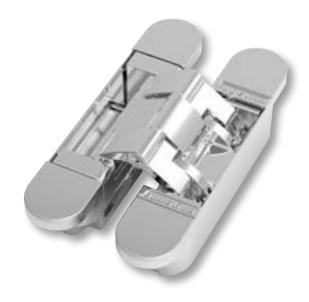

## argenta® invisible

As a specialist in hinges, Argent Alu offers you a wide range of invisible and 3 dimensionally adjustable hinges: the *argenta*<sup>®</sup> *Invisible*.

The *argenta*® *invisible* is also reversible to the left and right.

There is always a suitable hinge, no matter how the door opens.

All *argenta*® *invisible* hinges are completely carried in a plastic bearing and have an opening angle of 180°.

The top range, *argenta*® *invisible* neo, offers an impeccable, pure and aesthetic finish (no visible screws) in combination with a smarter, faster and simpler way of installation called 'easy-hook®'. The *argenta*® *invisible* hinges are protected by various patents.