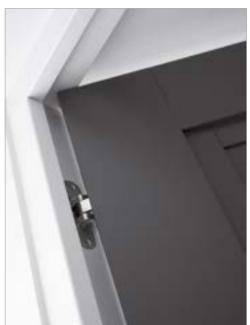

## argenta® invisible

As a specialist in hinges, Argent Alu offers you a wide range of invisible and 3 dimensionally adjustable hinges: the *argenta*<sup>®</sup> *Invisible*.

The *argenta*® *invisible* is also reversible to the left and right.

There is always a suitable hinge, no matter how the door opens.

All *argenta*® *invisible* hinges are completely carried in a plastic bearing and have an opening angle of 180°.

The top range, *argenta*® *invisible* neo, offers an impeccable, pure and aesthetic finish (no visible screws) in combination with a smarter, faster and simpler way of installation called 'easy-hook®'. The *argenta*® *invisible* hinges are protected by various patents.