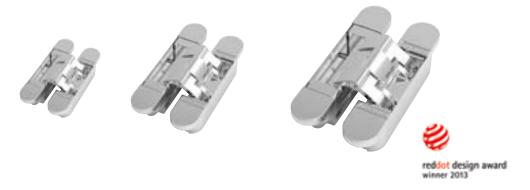

There is always a suitable hinge, no matter how the door opens.

All *argenta*® *invisible* hinges are completely carried in a plastic bearing and have an opening angle of 180°.

The top range, *argenta*® *invisible* neo, offers an impeccable, pure and aesthetic finish (no visible screws) in combination with a smarter, faster and simpler way of installation called 'easy-hook®'. The *argenta*® *invisible* hinges are protected by various patents.

### Innovation as the key to success

reddot design award winner 2013 Thanks to the unique and innovative design the invisible neo range (page 4) was awarded the coveted red dot design award for high design quality.