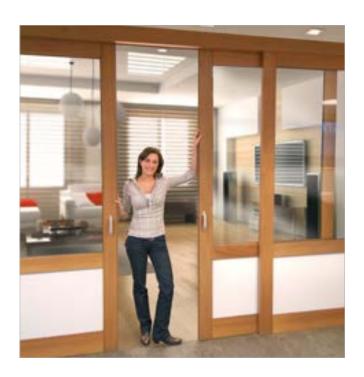

## argenta® slide

Argent Alu introduces the innovative and easy-to-use interior sliding door system *argenta® slide*. This sliding door system is fast, simple and reliable.

The door panel can be mounted to the rolling system in one single operation by means of the patented Click-Fix system, which drastically reduces the installation time. The door is stopped and fixed in a gradual and controlled way thanks to the patented Soft Stop system. No more colliding and ill-fitting interior sliding doors! The argenta® slide system is available for both wooden and glass doors. Simultaneous and parallel fittings are available.