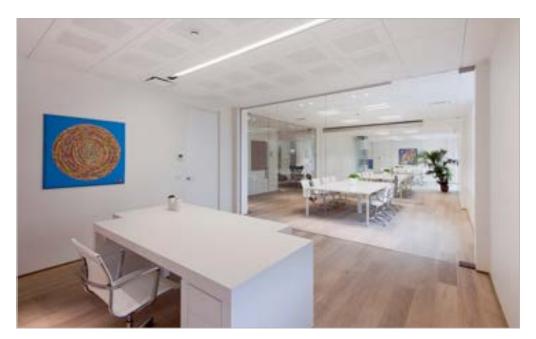

## argenta® invisidoor

Thanks to an invisible and plasterable, aluminium interior door frame, Argent Alu has managed to get back to the essence of an aesthetic living environment. Thanks to the *Invisidoor®*, the door is lined up perfectly with the wall allowing architects to play with space and volume.

Aesthetics are fundamental for any home, therefore the *argenta*<sup>®</sup> *Invisible* always comes with the *argenta*<sup>®</sup> *Invisidoor*<sup>®</sup> in order to ensure an invisible integration of doors into the walls of your home.