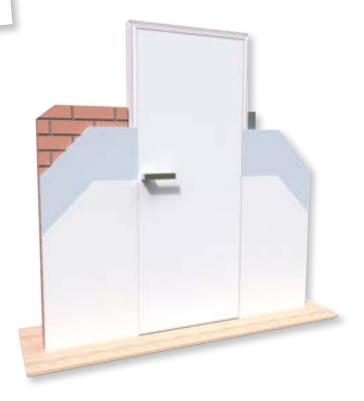

## argenta® invisidoor

Thanks to an invisible and plasterable, aluminium interior door frame, Argent Alu has managed to get back to the essence of an aesthetic living environment. Thanks to the *Invisidoor®*, the door is lined up perfectly with the wall allowing architects to play with space and volume.

Aesthetics are fundamental for any home, therefore the *argenta*<sup>®</sup> *Invisible* always comes with the *argenta*<sup>®</sup> *Invisidoor*<sup>®</sup> in order to ensure an invisible integration of doors into the walls of your home.