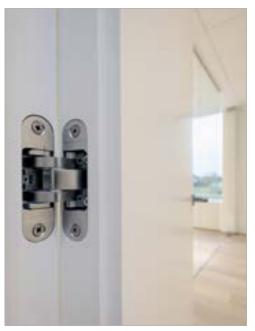

## argenta® invisible

As a specialist in hinges, Argent Alu offers you a wide range of invisible and 3 dimensionally adjustable hinges: the *argenta*<sup>®</sup> *Invisible*.

The *argenta*® *invisible* is also reversible to the left and right.

There is always a suitable hinge, no matter how the door opens.

All *argenta*® *invisible* hinges are completely carried in a plastic bearing and have an opening angle of 180°.

The top range, *argenta*® *invisible* neo, offers an impeccable, pure and aesthetic finish (no visible screws) in combination with a smarter, faster and simpler way of installation called 'easy-hook®'. The *argenta*® *invisible* hinges are protected by various patents.