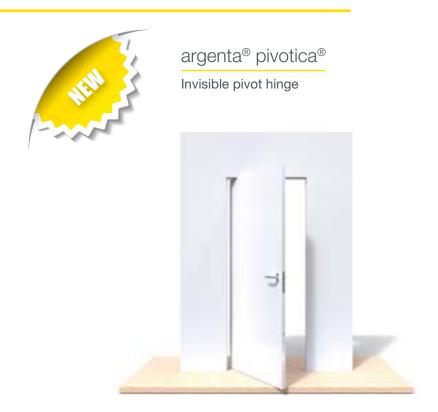

## argenta® invisible

As a specialist in hinges, Argent Alu offers you a wide range of invisible and 3 dimensionally adjustable hinges: the *argenta*<sup>®</sup> *Invisible*.

The *argenta*® *invisible* is also reversible to the left and right.

There is always a suitable hinge, no matter how the door opens.

All *argenta*® *invisible* hinges are completely carried in a plastic bearing and have an opening angle of 180°.

The top range, *argenta*® *invisible* neo, offers an impeccable, pure and aesthetic finish (no visible screws) in combination with a smarter, faster and simpler way of installation called 'easy-hook®'. The *argenta*® *invisible* hinges are protected by various patents.