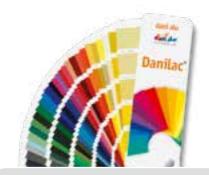

#### Wide variety of colours

The Barrial system is very slender in appearance and blends particularly well into the building architecture in powder coated finish (a choice of 250 RAL colours).