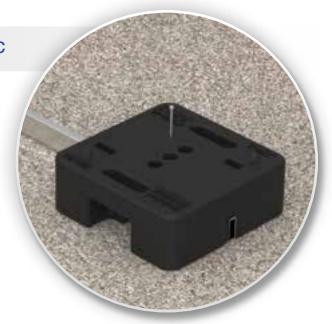

#### Practical combi shoe (2.0)

- + Connection of stanchion and base rail by simply push-fitting
- + Fixing by means of an integrated clamping jaw using only a single screw
- + Particularly space-saving in transport
- + Non-slip protective cap on the underside
- + Up to 30 mm post height adjustment
- + Receiving rib for simple installation of the foot rail with a quick connector