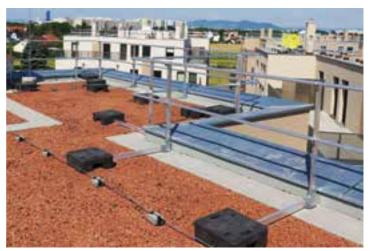

# Barrial® free-standing

Aluminium edge protection for flat roofs without public access

#### Tested and certified

Barrial free standing lateral protection systems are tested and certified in static tests according to European standards **EN ISO 14122-3 and EN 13374** class A.