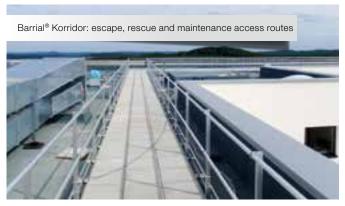

uch as handrail connectors, angle connectors and wall brackets with expansion mechanism
- + Rapid installation without drilling or riveting





#### Wide variety of colours

The Barrial system is very slender in appearance and blends particularly well into the building architecture in powder coated finish (a choice of 250 RAL colours).

#### **Post options**



# An impressive service

Comprehensive, competent support from planning to the execution stage - dani alu accompanies you in all phases of your project:

- Safety analysis
- · Clarification of technical details
- Proposal of appropriate solutions
- Site assistance

- Made-to-measure delivery with layout plan
- · Technical support during assembly
- · Supportive project management







# Barrial® – versatile handrail system











#### dani alu France

Phone: +33 4 78 19 81 41 export@danialu.fr www.danialu.fr

#### dani alu Germany

Phone: +49 6021 453 020 post@danialu.de www.danialu.de

#### dani alu United Kingdom

Phone: +44 1865 59160 contact@danialu.co.uk www.danialu.co.uk

#### dani alu Sweden

Phone: +46 72 555 08 09 info@danialu.se www.danialu.se