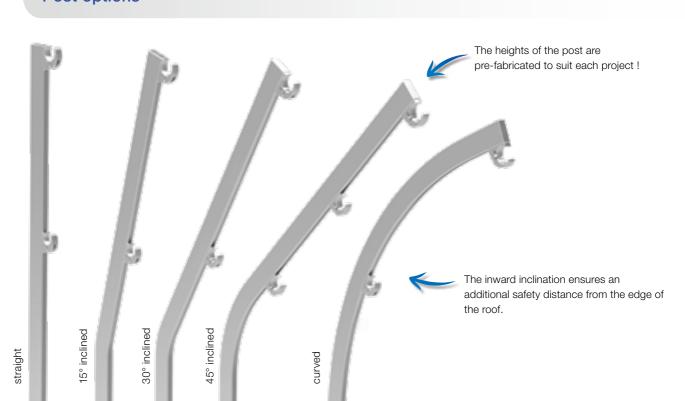

thout disassembly
- + Single allen key installation and adjustement



#### Tested and certified

Barrial free standing lateral protection systems are tested and certified in static tests according to European standards **EN ISO 14122-3 and EN 13374** class A.





#### Barrial guarantee

We prove reliable and long-lasting **Barrial quality** with a **10-year guarantee**.



#### **Practical accessories**

- + Connecting components such as handrail connectors, angle connectors and wall brackets with expansion mechanism
- + Rapid installation without drilling or riveting





#### Wide variety of colours

The Barrial system is very slender in appearance and blends particularly well into the building architecture in powder coated finish (a choice of 250 RAL colours).

#### **Post options**



# An impressive service

Comprehensive, competent support from planning to the execution stage - dani alu accompanies you in all phases of your project:

- Safety analysis
- · Clarification of technical details
- Proposal of appropriate solutions
- Site assistance

- Made-to-measure delivery with layout plan
- · Technical support during assembly
- · Supportive project management







# Barrial® – versatile handrail system











#### dani alu France

Phone: +33 4 78 19 81 41 export@danialu.fr www.danialu.fr

#### dani alu Germany

Phone: +49 6021 453 020 post@danialu.de www.danialu.de

#### dani alu United Kingdom

Phone: +44 1865 59160 contact@danialu.co.uk www.danialu.co.uk

#### dani alu Sweden

Phone: +46 72 555 08 09 info@danialu.se www.danialu.se