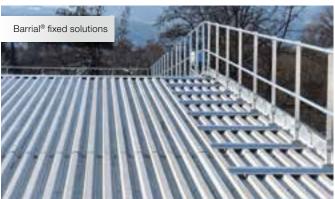

# Barrial® free-standing

Aluminium edge protection for flat roofs without public access