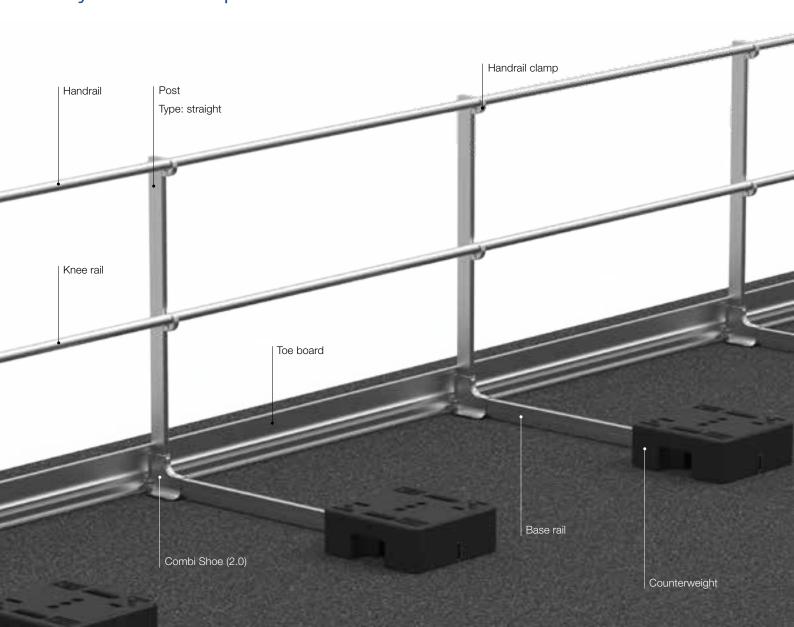

# System components

#### Counterweights made of 100% recycled PVC

- + Counterweights made of 100% recycled PVC with a 10-year guarantee
- + CO2-neutral
- + Can be drilled, screwed, milled and cut
- + UV- and weather-resistant
- Material compatible with all common commercially available sealing membranes
- + Recessed handles for safe transport and high carrying comfort
- + Space-saving and stackable
- Simple fixing of the weight to the base rail by means of a self-drilling screw

#### Practical combi shoe (2.0)

- + Connection of stanchion and base rail by simply push-fitting
- + Fixing by means of an integrated clamping jaw using only a single screw
- + Particularly space-saving in transport
- + Non-slip protective cap on the underside
- + Up to 30 mm post height adjustment
- + Receiving rib for simple installation of the foot rail with a quick connector

#### Practical handrail clamps

- + Rapid installation by means of a factory mounted handrail clamp
- + No scratching of the profiles during assembly
- + Easy alignment without disassembly
- + Single allen key installation and adjustement