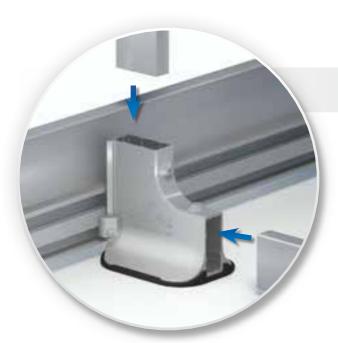

#### Practical combi shoe (2.0)

- + Connection of stanchion and base rail by simply push-fitting
- + Fixing by means of an integrated clamping jaw using only a single screw
- + Particularly space-saving in transport
- + Non-slip protective cap on the underside
- + Up to 30 mm post height adjustment
- + Receiving rib for simple installation of the foot rail with a quick connector