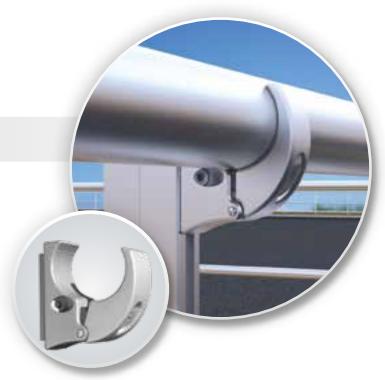

#### Practical handrail clamps

- + Rapid installation by means of a factory mounted handrail clamp
- + No scratching of the profiles during assembly
- + Easy alignment without disassembly
- + Single allen key installation and adjustement