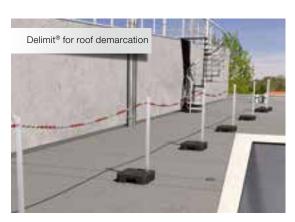

such as handrail connectors, angle connectors and wall brackets with expansion mechanism
- + Rapid installation without drilling or riveting





#### Wide variety of colours

The Barrial system is very slender in appearance and blends particularly well into the building architecture in powder coated finish (a choice of 250 RAL colours).

#### **Post options**



# An impressive service

Comprehensive, competent support from planning to the execution stage - dani alu accompanies you in all phases of your project:

- Safety analysis
- · Clarification of technical details
- Proposal of appropriate solutions
- Site assistance

- Made-to-measure delivery with layout plan
- · Technical support during assembly
- · Supportive project management







# Barrial® – versatile handrail system











#### dani alu France

Phone: +33 4 78 19 81 41 export@danialu.fr www.danialu.fr

#### dani alu Germany

Phone: +49 6021 453 020 post@danialu.de www.danialu.de

#### dani alu United Kingdom

Phone: +44 1865 59160 contact@danialu.co.uk www.danialu.co.uk

#### dani alu Sweden

Phone: +46 72 555 08 09 info@danialu.se www.danialu.se