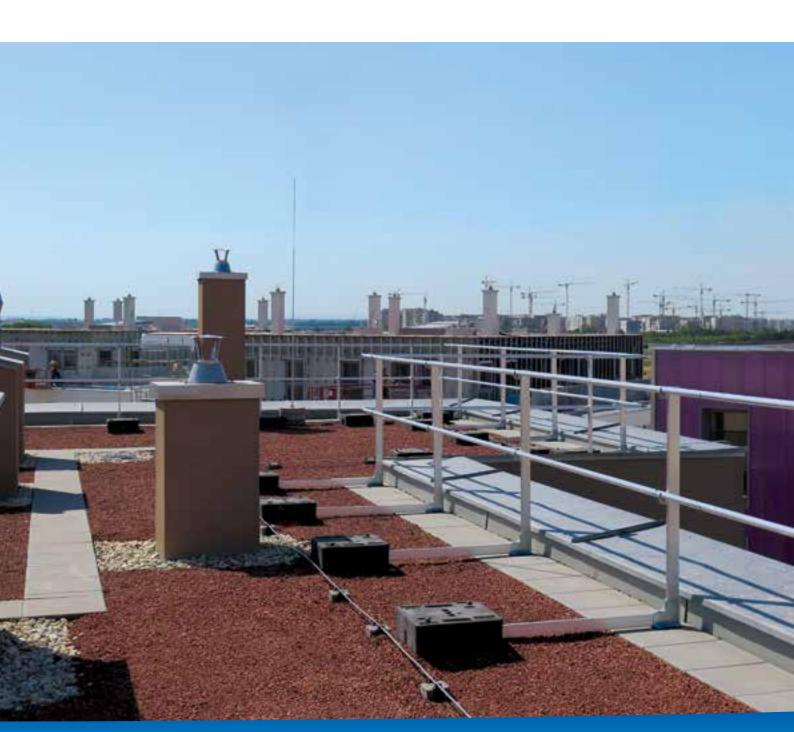

# Barrial® free-standing

Aluminium edge protection for flat roofs without public access

# Barrial® free-standing – tried and trusted for more than 15 years with renowned references all over Europe

# Barrial® - definitely innovative