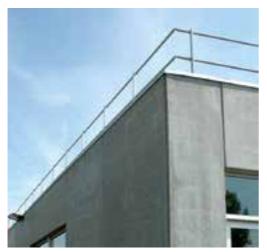

#### Wide variety of colours

The Barrial system is very slender in appearance and blends particularly well into the building architecture in powder coated finish (a choice of 250 RAL colours).

# Barrial® – versatile handrail system