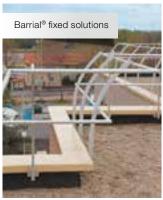

# Barrial® free-standing

Aluminium edge protection for flat roofs without public access