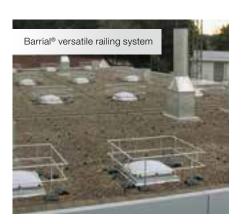

ents such as handrail connectors, angle connectors and wall brackets with expansion mechanism
- + Rapid installation without drilling or riveting





#### Wide variety of colours

The Barrial system is very slender in appearance and blends particularly well into the building architecture in powder coated finish (a choice of 250 RAL colours).

#### **Post options**



# An impressive service

Comprehensive, competent support from planning to the execution stage - dani alu accompanies you in all phases of your project:

- Safety analysis
- · Clarification of technical details
- Proposal of appropriate solutions
- Site assistance

- Made-to-measure delivery with layout plan
- · Technical support during assembly
- · Supportive project management







# Barrial® – versatile handrail system











#### dani alu France

Phone: +33 4 78 19 81 41 export@danialu.fr www.danialu.fr

#### dani alu Germany

Phone: +49 6021 453 020 post@danialu.de www.danialu.de

#### dani alu United Kingdom

Phone: +44 1865 59160 contact@danialu.co.uk www.danialu.co.uk

#### dani alu Sweden

Phone: +46 72 555 08 09 info@danialu.se www.danialu.se