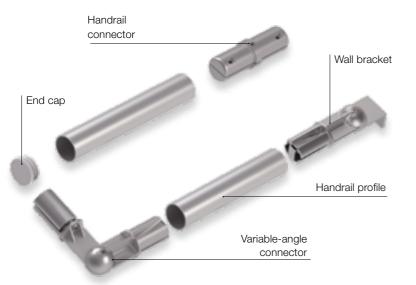

# System components

#### **Practical accessories**

- + Connecting components such as handrail connectors, angle connectors and wall brackets with expansion mechanism
- + Rapid installation without drilling or riveting