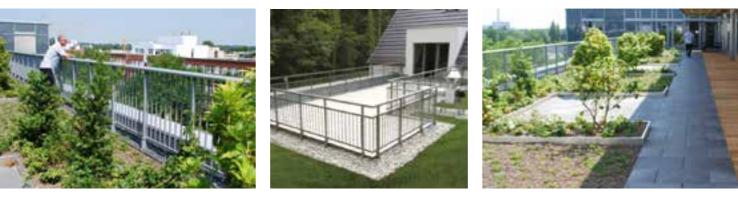

### Example: Panorama<sup>®</sup> installed in conjunction with a typical green roof system

# Perfect combination of technology and aesthetics

- ✓ Static rail loads up to 1.0 kN/m
- ✓ Modular, ballasted system
- $\checkmark$  No penetration of the roof membranes
- $\checkmark$  No thermal bridging or sound transmission
- ✓ Lightweight, strong, weather and corrosion resistant
- $\checkmark$  Related to roof warranty
- $\checkmark$  Wide range of centre panel options and RAL colour schemes
- ✓ Adding usable space for new, or refurbishment applications