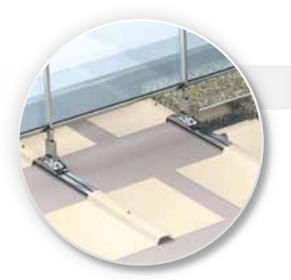

### Example: Panorama<sup>®</sup> installed in conjunction with a typical green roof system