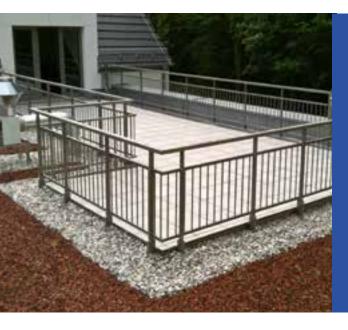

# Panorama<sup>®</sup> C-ST Classic free-standing

Aluminium freestanding balcony systems for public and private roof areas

# Perfect combination of technology and aesthetics

- ✓ Static rail loads up to 1.0 kN/m
- ✓ Modular, ballasted system
- $\checkmark$  No penetration of the roof membranes
- $\checkmark$  No thermal bridging or sound transmission
- ✓ Lightweight, strong, weather and corrosion resistant
- $\checkmark$  Related to roof warranty
- $\checkmark$  Wide range of centre panel options and RAL colour schemes
- ✓ Adding usable space for new, or refurbishment applications