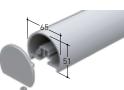

#### Square or round handrail and profiles

With open gap

We offer glass centre panels with clear VSG safety glass or in VSG glass with matt film. Special versions with other glass variants on request.

#### Square handrail and spar profiles

With open gap

With intermediate rails

The railings are supplied as standard as round profiles with a 20 mm diameter.