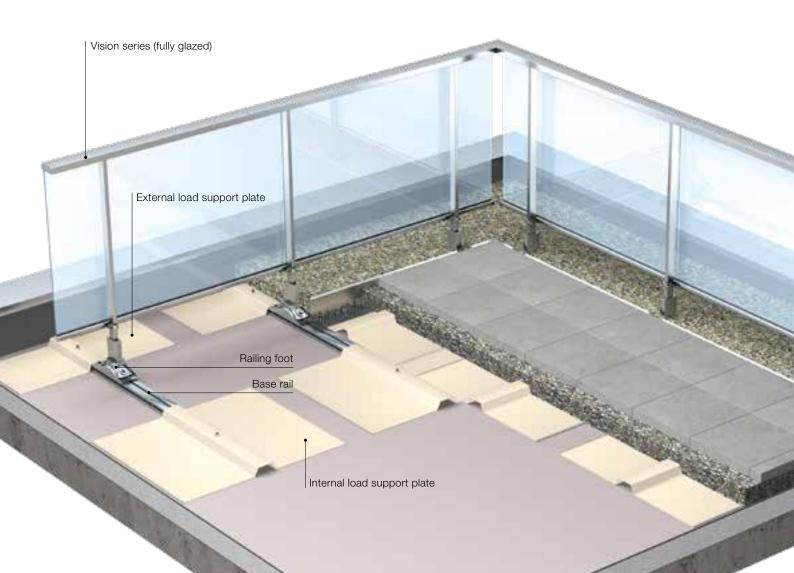

### System components

### Load support plates

Stability and safety of the system is provided by base rails with load support plates. The position and size of the plates depends on:

- Type of use (public / private)
- Superimposed load and thickness of the roof build up
- Railing height from finished roof level
- Availability of suitable installation surface area

### 5-position adjustable railing foot

- The patented railing foot allows for 5 position alignment of the railing posts, compensating for any unevenness in the roof surface.
- The foot can be variably positioned on the base rail for optimum flush alignment of the handrail.
- The flexible system is adapted according to site requirements to the different layer thicknesses of the roof membranes. In the standard version, a height adjustment in the socket of up to 90 mm is possible (special versions on request).