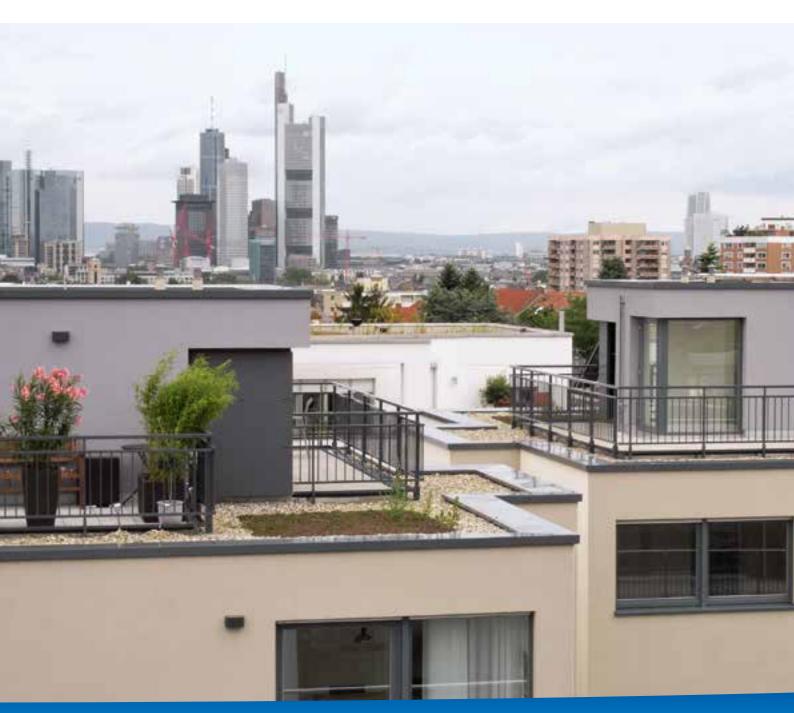

### Example: Panorama<sup>®</sup> installed in conjunction with a typical green roof system

#### Wide variety of colours

The Panorama range is very slender in appearance and blends particularly well into the building architecture in powder coated finish (a choice of 250 RAL colours).