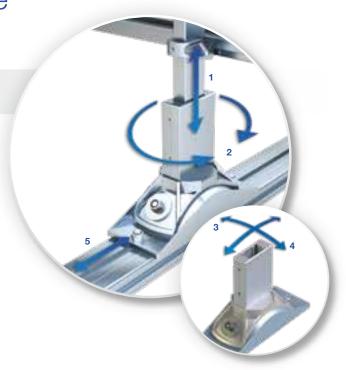

### 5-position adjustable railing foot

- The patented railing foot allows for 5 position alignment of the railing posts, compensating for any unevenness in the roof surface.
- The foot can be variably positioned on the base rail for optimum flush alignment of the handrail.
- The flexible system is adapted according to site requirements to the different layer thicknesses of the roof membranes. In the standard version, a height adjustment in the socket of up to 90 mm is possible (special versions on request).