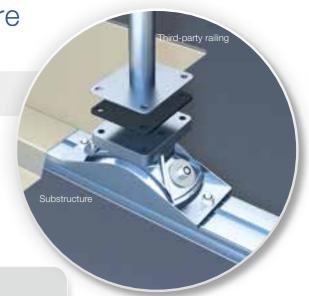

# Panorama® carrier structure

### Substructure for customised solutions

If our selection of rails fails to meet your taste, the carrier structure is available with adapter plates for bespoke solutions.

Structural integrity of third party sub-structures are the customer's responsibility

### 5-position adjustable railing foot

- The patented railing foot allows for 5 position alignment of the railing posts, compensating for any unevenness in the roof surface.
- The foot can be variably positioned on the base rail for optimum flush alignment of the handrail.
- The flexible system is adapted according to site requirements to the different layer thicknesses of the roof membranes. In the standard version, a height adjustment in the socket of up to 90 mm is possible (special versions on request).

### Load support plates

Stability and safety of the system is provided by base rails with load support plates. The position and size of the plates depends on:

- Type of use (public / private)
- Superimposed load and thickness of the roof build up
- Railing height from finished roof level
- Availability of suitable installation surface area