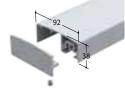

### System components

### Load support plates

Stability and safety of the system is provided by base rails with load support plates. The position and size of the plates depends on:

- Type of use (public / private)
- Superimposed load and thickness of the roof build up
- Railing height from finished roof level
- Availability of suitable installation surface area