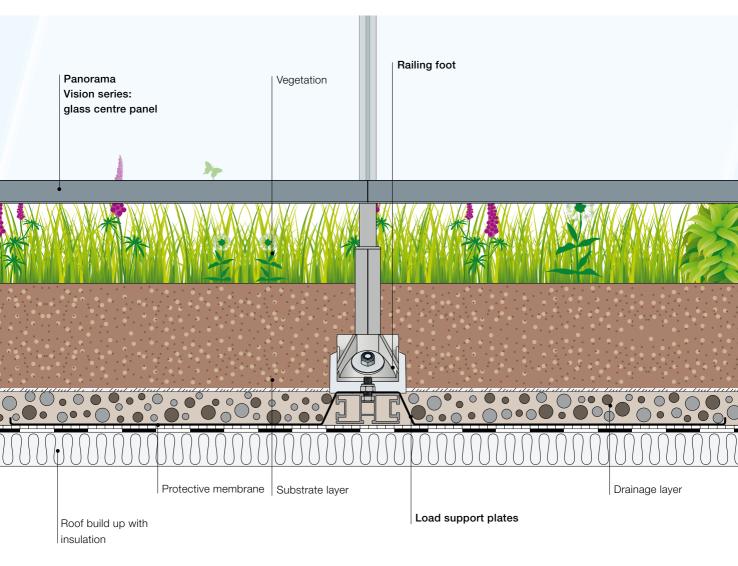

### Example: Panorama<sup>®</sup> installed in conjunction with a typical green roof system

### Load support plates

Stability and safety of the system is provided by base rails with load support plates. The position and size of the plates depends on:

- Type of use (public / private)
- Superimposed load and thickness of the roof build up
- Railing height from finished roof level
- Availability of suitable installation surface area

### 5-position adjustable railing foot

- The patented railing foot allows for 5 position alignment of the railing posts, compensating for any unevenness in the roof surface.
- The foot can be variably positioned on the base rail for optimum flush alignment of the handrail.
- The flexible system is adapted according to site requirements to the different layer thicknesses of the roof membranes. In the standard version, a height adjustment in the socket of up to 90 mm is possible (special versions on request).