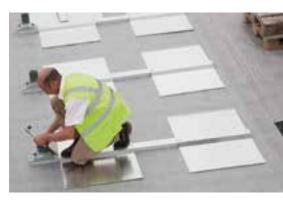

### 5-position adjustable railing foot

- The patented railing foot allows for 5 position alignment of the railing posts, compensating for any unevenness in the roof surface.
- The foot can be variably positioned on the base rail for optimum flush alignment of the handrail.
- The flexible system is adapted according to site requirements to the different layer thicknesses of the roof membranes. In the standard version, a height adjustment in the socket of up to 90 mm is possible (special versions on request).

### Load support plates

Stability and safety of the system is provided by base rails with load support plates. The position and size of the plates depends on:

- Type of use (public / private)
- Superimposed load and thickness of the roof build up
- Railing height from finished roof level
- Availability of suitable installation surface area