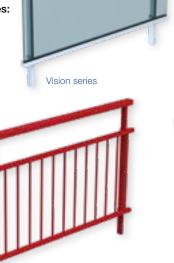

### Vision series: glass centre panel

#### Square or round handrail and profiles

With open gap

We offer glass centre panels with clear VSG safety glass or in VSG glass with matt film. Special versions with other glass variants on request.