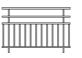

### Air Series: Railing Centre Panel

#### Square handrail and spar profiles

With open gap

With intermediate rails

The railings are supplied as standard as round profiles with a 20 mm diameter.