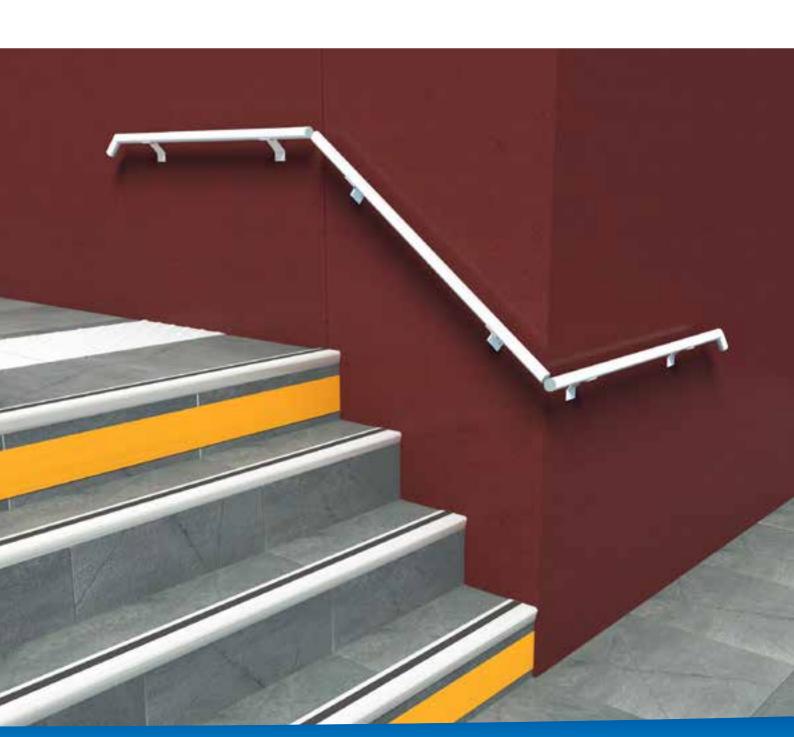

# Marchenet®

Aluminium handrails supports

# The system

- ✓ Guidance and safety function
- √ Visual contrast
- √ Fast and easy to install
- Compatible with the dani alu Marchenet (stair treads)

  ✓ range and entire range of dani alu balustrading
  systems

# Field of use

The hand rail on supports can be combined with the Marchenet product line (step treads, visually contrasting riser band, pedotactile plate) and the Panorama, Lotentic and Barnet guard rail product line for accessible flat roofs.