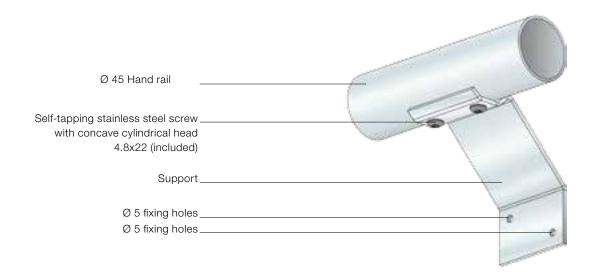

## Detail of the hand rail on a support

# The accessories

The hand rails are delivered in 3 m lengths to be cut on site, and are connected together using connectors.

The unit is continuous with a constant handrail radius.

The supports fixed to the hand rail provide discrete fixing to the wall.

The ends are easy to identify both visually and to the touch and angled finish for safety.