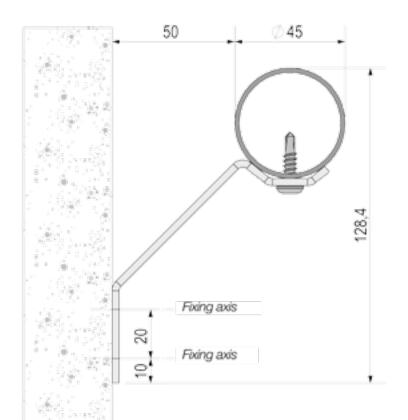

## Cross section view of a hand rail on a support

## Detail of the hand rail on a support