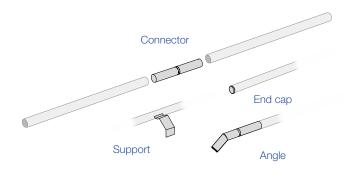

# The accessories

The hand rails are delivered in 3 m lengths to be cut on site, and are connected together using connectors.

The unit is continuous with a constant handrail radius.

The supports fixed to the hand rail provide discrete fixing to the wall.

The ends are easy to identify both visually and to the touch and angled finish for safety.