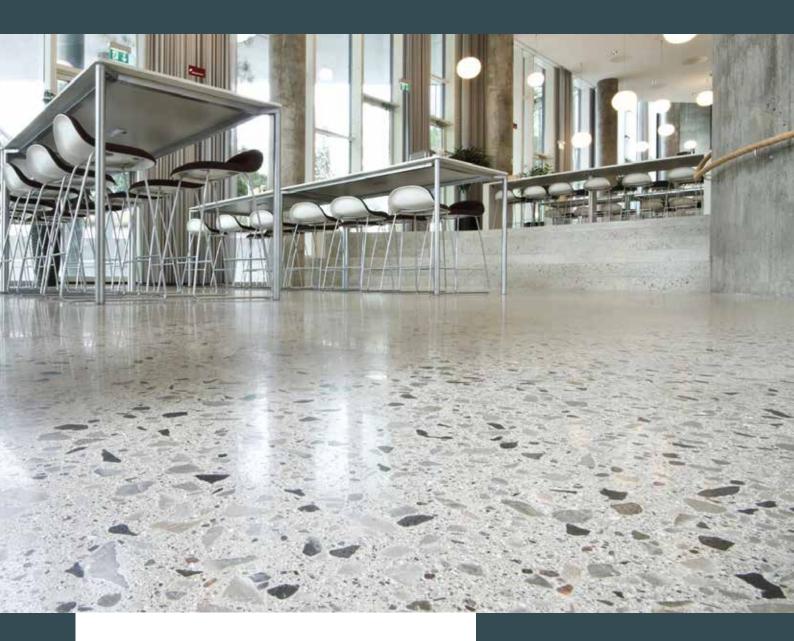

## Monodec Polished Concrete Flooring

Transform an existing concrete slab into a stunning, easily cleaned, hardwearing and high performance surface using specialist grinding and polishing techniques designed to bring out the best in the concrete below.

The Monodec system uses diamond grinding techniques to remove the surface laitance and expose the natural aggregates used in the concrete mix. A number of specialist repair, densifying and staining products can then be used to treat the slab, strengthen the concrete and add colour and uniformity to the surface if required.

Polishing and grinding techniques are then employed to achieve a super flat, super glossy finish that is durable, easy to clean and maintain alongside offering clients a lifecycle cost that is typically 60% less than traditional floor coverings.

## Monodec Grande Lux

A specialist treatment designed to deliver a high aesthetic finish from the existing concrete slab.

Monodec Grande Lux showcases the natural beauty of the balast in the existing concrete slab with a super glossy, light-reflective finish that offers excellent chemical resistance and does not mark when subject to rubber-wheeled traffic.