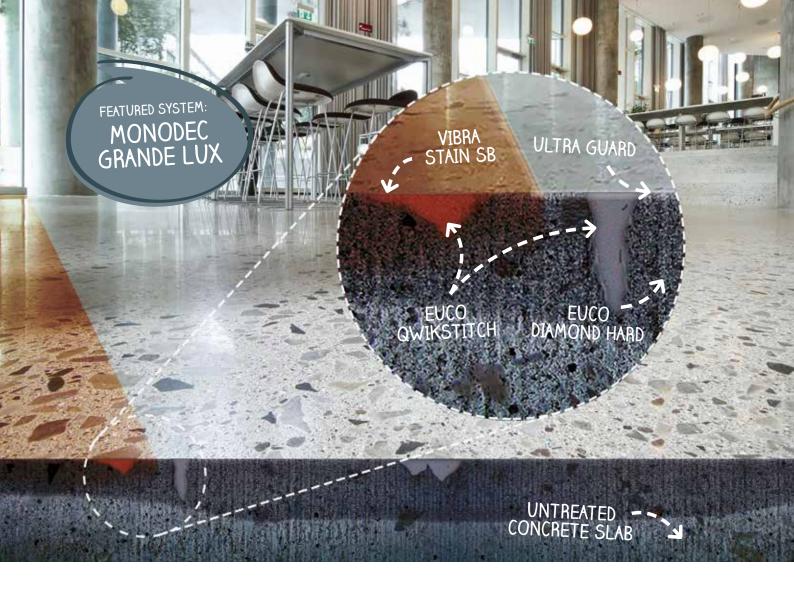

## Monodec Grande Lux

A specialist treatment designed to deliver a high aesthetic finish from the existing concrete slab.

#### Euco QWIKstitch

A two-component urethane repair liquid that is used to mend cracks in concrete, spalled joints and damaged or uneven concrete surfaces. Its fast cure time makes quick work of repair jobs with floors that can be fully traffiked in less than one hour.

## Vibra Stain SB

A special blend of dyes in solvent-soluble powder formulated to be mixed with acetone to create deeply penetrating vibrant semi-transparent color for concrete surfaces. Vibra-Stain SB is specially formulated for use when creating polished interior concrete surfaces.

Monodec Grande Lux showcases the natural beauty of the balast in the existing concrete slab with a super glossy, light-reflective finish that offers excellent chemical resistance and does not mark when subject to rubber-wheeled traffic.

#### **Euco Diamond Hard**

A unique blend of silicate and siliconate polymers that penetrate concrete surfaces and chemically react to increase surface density, durability and abrasion resistance. Concrete treated with Euco Diamond Hard is dust-proof, resists tyre marks and is easier to maintain.

## **UltraGuard**

A water-based polymeric protectant that improves the appearance and durability of concrete floors. UltraGuard contains a powerful stain-resistant additive and is further enhanced with lithium silicate, which provides densification of the concrete surface.