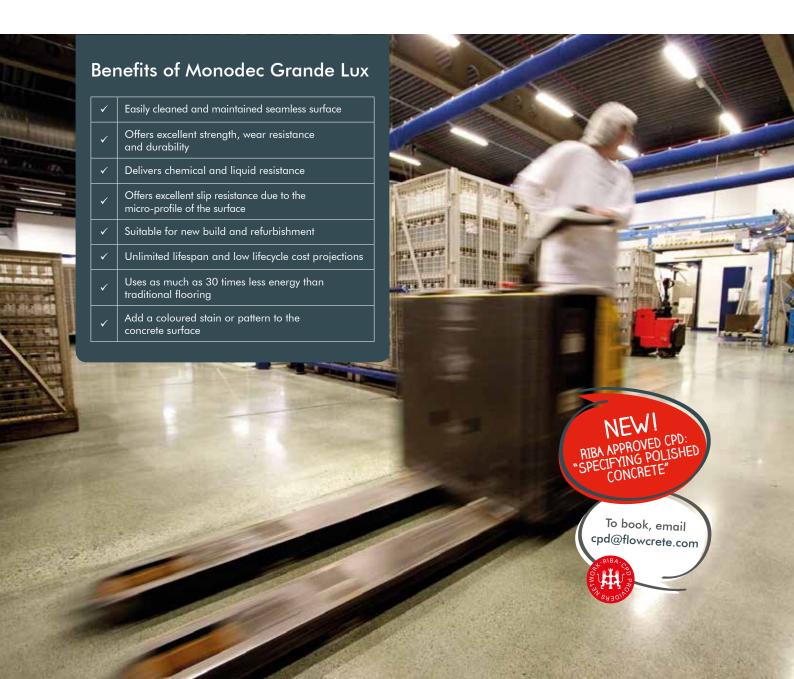

## Monodec Grande Lux

A specialist treatment designed to deliver a high aesthetic finish from the existing concrete slab.

Monodec Grande Lux showcases the natural beauty of the balast in the existing concrete slab with a super glossy, light-reflective finish that offers excellent chemical resistance and does not mark when subject to rubber-wheeled traffic.