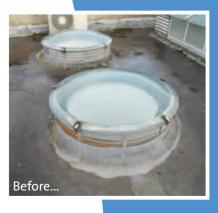

# The challenge...

The Scottish Agricultural College had been experiencing water ingress in the Peter Wilson Building for months. The roof membrane was old and in need of replacement, but the biggest challenge were the 31 rooflights. They were old, single-skin glass units with very poor insulation values; not only were they allowing water to leak in, they were also causing significant heat loss. More importantly, they were unsafe and fell short of current building regulations. The only sensible option was to completely replace the defective rooflights.