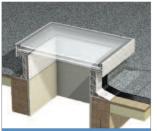

### **Our products**

Smoke ventilators incorporating either glazed or solid covers.

Em-Glaze Modular

Flat glass rooflights with polyester powder coated aluminium frame.

**Em-Vault** 

Barrel vaulted continuous sectional rooflights in polycarbonate.