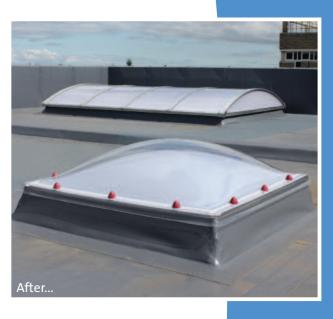

#### The solution...

After selecting a local roofing contractor experienced in flat roof single-ply refurbishment, a specialist supplier was also required to efficiently handle the rooflight element of the project. With its wide product range and expert support team, Whitesales was appointed and the company quickly identified its high performing Em-Dome modular rooflights and Em-Vault continuous rooflights as the solution. After just one site survey to measure the varied dimensions and provide technical advice, Whitesales delivered quality rooflights, ensuring:

- An increase in the building's thermal efficiency
- Increase in the amount of natural daylight entering the building
- Reduced safety risk for persons on the roof
- Aesthetically pleasing finish
- A quick and easy bond to the new membrane
- Industry leading quality which will stay watertight for many years to come

# The benefits...

The new rooflights have completely transformed the building, both aesthetically and functionally. The occupants of the building are now enjoying the benefits of Whitesales' high-performing products, feeling safe in the knowledge that for many years to come, their guaranteed rooflights will continue to do just what they need – letting the light enter from outside, whilst keeping the warmth in!