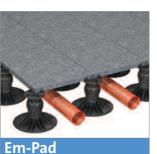

GRP roof edge trim. Em-Trim is available in a wide range of sizes and colours.

Adjustable paving slab support pad. Em-Pads are adjustable height to allow accurate levelling of paving systems.

Whitesales Europa House Alfold Road Cranleigh GU6 8NQ Tel 01483 271371 Fax 01483 271771 E-mail sales@whitesales.co.uk www.whitesales.co.uk