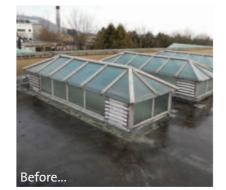

# The challenge...

The Scottish Agricultural College had been experiencing water ingress in the Peter Wilson Building for months. The roof membrane was old and in need of replacement, but the biggest challenge were the 31 rooflights. They were old, single-skin glass units with very poor insulation values; not only were they allowing water to leak in, they were also causing significant heat loss. More importantly, they were unsafe and fell short of current building regulations. The only sensible option was to completely replace the defective rooflights.