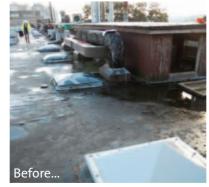

# The challenge...

The Scottish Agricultural College had been experiencing water ingress in the Peter Wilson Building for months. The roof membrane was old and in need of replacement, but the biggest challenge were the 31 rooflights. They were old, single-skin glass units with very poor insulation values; not only were they allowing water to leak in, they were also causing significant heat loss. More importantly, they were unsafe and fell short of current building regulations. The only sensible option was to completely replace the defective rooflights.