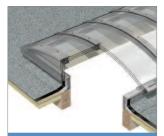

### **Our products**

Smoke ventilators incorporating either glazed or solid covers.

Em-Glaze Modular

Flat glass rooflights with polyester powder coated aluminium frame.

**Em-Vault** 

Barrel vaulted continuous sectional rooflights in polycarbonate.