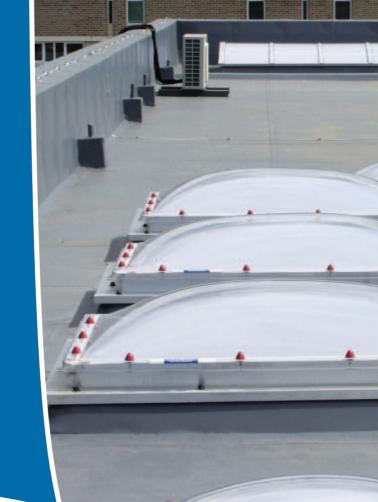

### **Project information**

| Project:          | Peter Wilson Building<br>Edinburgh                               |
|-------------------|------------------------------------------------------------------|
| Client:           | Scottish Agricultural College                                    |
| Scope of project: | Rooflight replacement as part<br>of a full roof refurbishment    |
| Products:         | 30 Em-Dome modular rooflights<br>1 Em-Vault continuous rooflight |
| Roof membrane:    | Single ply                                                       |

#### The solution...

After selecting a local roofing contractor experienced in flat roof single-ply refurbishment, a specialist supplier was also required to efficiently handle the rooflight element of the project. With its wide product range and expert support team, Whitesales was appointed and the company quickly identified its high performing Em-Dome modular rooflights and Em-Vault continuous rooflights as the solution. After just one site survey to measure the varied dimensions and provide technical advice, Whitesales delivered quality rooflights, ensuring: