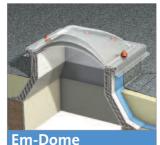

Thermoformed dome and pyramid rooflights in a wide range of sizes/glazing options.

Em-Tube

Tubular skylights for flat or pitched roofs with either rigid or flexible tube.

Em-Glaze Monopitch

Continuous monopitch skylights in glass or polycarbonate with aluminium framework and cill sections.

### **Project information**

| Project:          | Peter Wilson Building<br>Edinburgh                               |
|-------------------|------------------------------------------------------------------|
| Client:           | Scottish Agricultural College                                    |
| Scope of project: | Rooflight replacement as part<br>of a full roof refurbishment    |
| Products:         | 30 Em-Dome modular rooflights<br>1 Em-Vault continuous rooflight |
| Roof membrane:    | Single ply                                                       |

#### The solution...

After selecting a local roofing contractor experienced in flat roof single-ply refurbishment, a specialist supplier was also required to efficiently handle the rooflight element of the project. With its wide product range and expert support team, Whitesales was appointed and the company quickly identified its high performing Em-Dome modular rooflights and Em-Vault continuous rooflights as the solution. After just one site survey to measure the varied dimensions and provide technical advice, Whitesales delivered quality rooflights, ensuring: