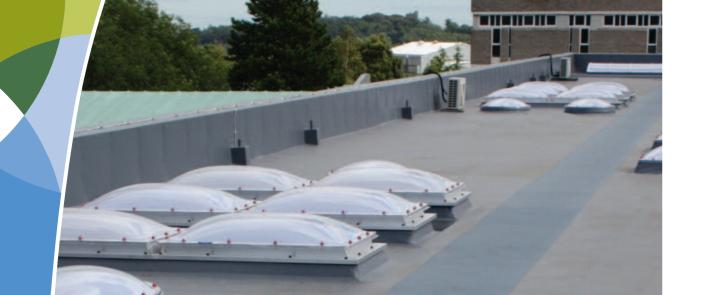

### **Project information**

| Project:          | Peter Wilson Building<br>Edinburgh                               |
|-------------------|------------------------------------------------------------------|
| Client:           | Scottish Agricultural College                                    |
| Scope of project: | Rooflight replacement as part<br>of a full roof refurbishment    |
| Products:         | 30 Em-Dome modular rooflights<br>1 Em-Vault continuous rooflight |
| Roof membrane:    | Single ply                                                       |

#### The solution...

After selecting a local roofing contractor experienced in flat roof single-ply refurbishment, a specialist supplier was also required to efficiently handle the rooflight element of the project. With its wide product range and expert support team, Whitesales was appointed and the company quickly identified its high performing Em-Dome modular rooflights and Em-Vault continuous rooflights as the solution. After just one site survey to measure the varied dimensions and provide technical advice, Whitesales delivered quality rooflights, ensuring: