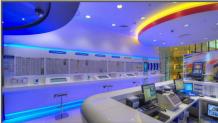

Solara Slim LED Downlighters were the perfect choice for general lighting; combining highest performance design features and speed of installation. Asara Adjustable LED Downlighters provide innovative, accent lighting, adding dimension and depth to the space. Arill Adjustable LED Downlighters were integrated into the lighting design to provide directional light and maximise key areas. All LED luminaires were selected and recognised for their outstanding performance characteristics and cutting edge design. The latest innovation in LED lighting from Hacel showcases energy efficiency, life expectancies in excess of 50,000 hours and reduced maintenance.

Maninder Lloyla, Creative Director at Fisch Design commented: 'We've worked with Hacel on many projects now and they always work quickly and cost efficiently on every project no matter how tight the deadline. Getting the lighting right was particularly important at Coral Westfield as there was a large number of TV monitors and reflective surfaces to contend with, but Hacel understood the brief and came up with a scheme that complimented the design perfectly.'