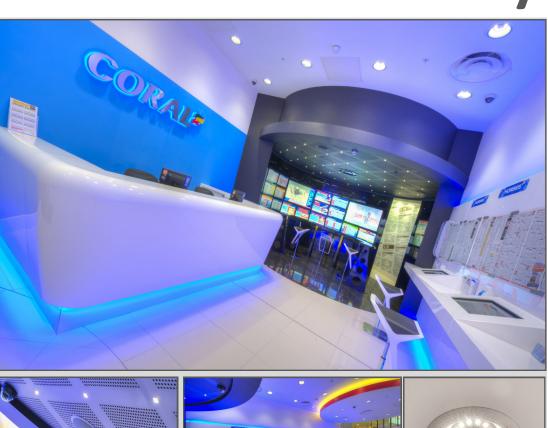

Coral Racing Ltd. have opened their brand new retail space at Westfield Stratford City, the Official Shopping Centre of London 2012. Situated at the gateway to the Olympic Park, Fisch Design were appointed to create and implement the project with a designled brief utilising LED luminaires throughout. Due to a solid history of producing results, Fisch worked alongside leading UK Design and Manufacturer, Hacel Lighting, to provide an inspired LED specification.

Solara Slim LED Downlighters were the perfect choice for general lighting; combining highest performance design features and speed of installation. Asara Adjustable LED Downlighters provide innovative, accent lighting, adding dimension and depth to the space. Arill Adjustable LED Downlighters were integrated into the lighting design to provide directional light and maximise key areas. All LED luminaires were selected and recognised for their outstanding performance characteristics and cutting edge design. The latest innovation in LED lighting from Hacel showcases energy efficiency, life expectancies in excess of 50,000 hours and reduced maintenance.