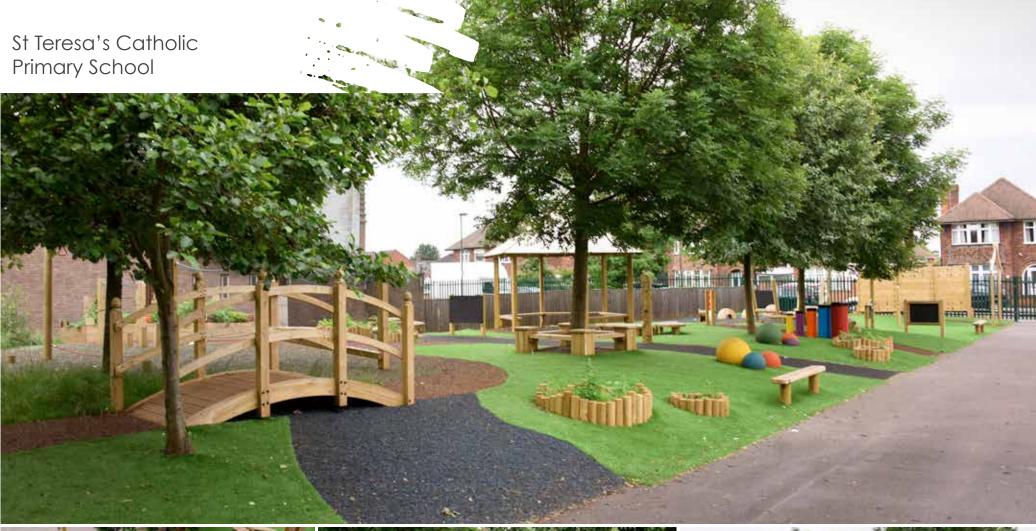

ayground or park to encourage children to be active.

Children's Horse Rider







The Children's Arm & Pedal Bike is designed for use by all abilities. Ideal for use by children in KS1 & KS2. A great cardiovascular workout which also improves balance and co-ordination opportunities.

Children's Arm & Pedal Bike







The Children's Outdoor Rower can be used for a gentle warm up or for a more intense cardio workout.

Children's Rower









The Children's Leg Stretch helps to increase mobility in the hips. It can also be used for gentle squats when used as a handrail. It's great for warming up and encouraging good balance and greater flexibility.

Children's Leg Stretch





































































































































































































































# DESIGN YOUR OWN

We've compiled some of our most popular products for you to try your hand at being a PLAYGROUND DESIGNER! Simply follow these instructions to bring your own project to life!

You can find these pages and more on our website...

www.handmadeplaces.co.uk//resources



Before you start, you'll need the following items.

Printer or photocopier for more copies, scissors, glue, plain paper, colouring pens or pencils and some

REALLY COOL IDEAS!

STEP 1: Photocopy the following pages.

STEP 2: Cut out the playground equipment pictures.

### STEP 3:

Arrange and stick them down with glue onto a plain piece of paper.

#### STEP 4:

Colour in around the playground equipm