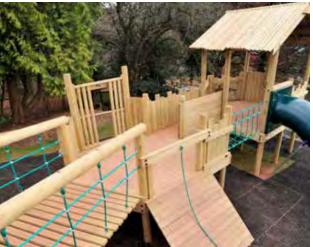

Key Stage 1 St Peter's Catholic Primary School, Hinckley

This playground is a classic Hand Made Places design. By combining a mixture of Imaginative Play items, distinctive Play Sculptures, Musical items and a Trim Trail, the children of St Peter's Primary School now have an engaging space to aid all aspects of their development.

The Willingdon Gazebo offers a place for some playtime chat in the "garden" zone. Leading to it is an entrance archway which, with some red Outdoor Carpet, doubles up as a play stage.

The blue Wet Pour Rubber surrounding the low level Trim Trail creates another zone. Not just a space for physical play, it includes some Congas and a Tracing Board for those who like to be more creative.