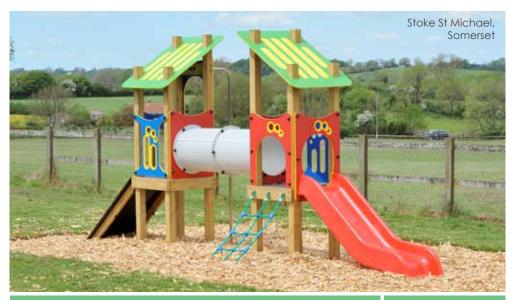

Key Stage 1 St Peter's Catholic Primary School, Hinckley

This playground is a classic Hand Made Places design. By combining a mixture of Imaginative Play items, distinctive Play Sculptures, Musical items and a Trim Trail, the children of St Peter's Primary School now have an engaging space to aid all aspects of their development.

The Willingdon Gazebo offers a place for some playtime chat in the "garden" zone. Leading to it is an entrance archway which, with some red Outdoor Carpet, doubles up as a play stage.

The blue Wet Pour Rubber surrounding the low level Trim Trail creates another zone. Not just a space for physical play, it includes some Congas and a Tracing Board for those who like to be more creative.