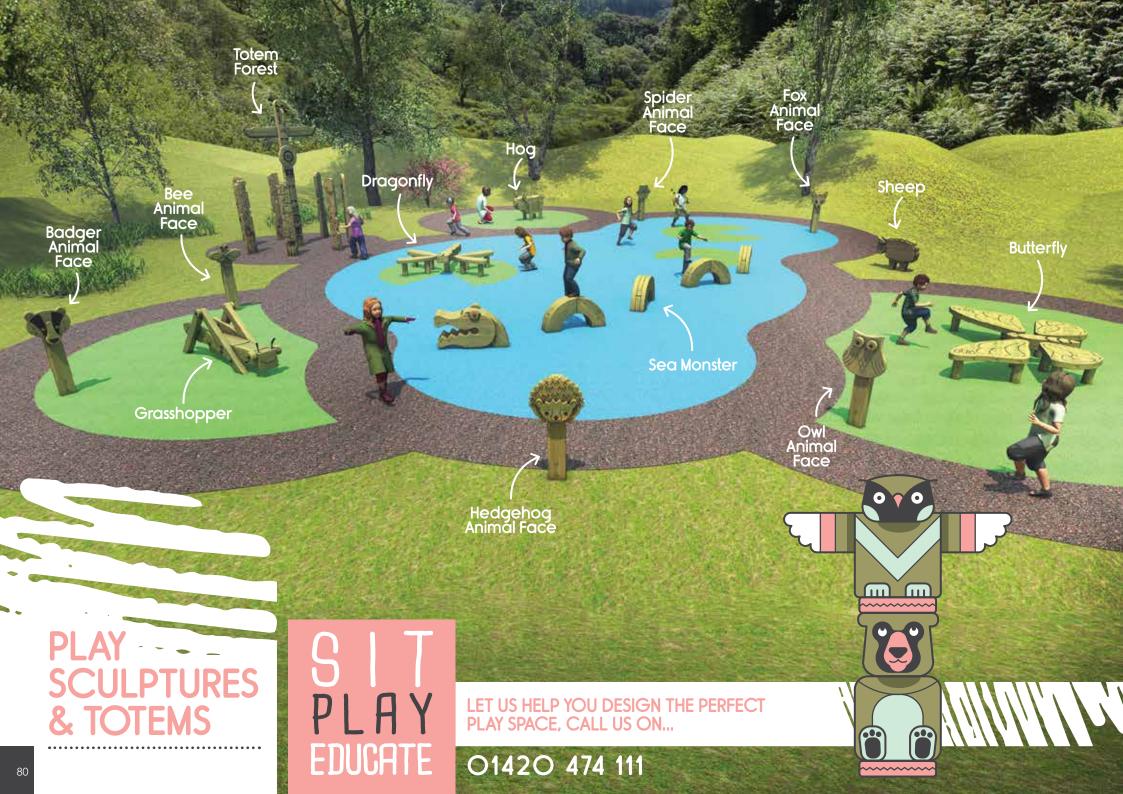

#### Maze Fence

BX/HMP 600005 Fence posts sold separately

From £260 Per Panel

Hart Plain Gates

Ts.lm & Sc.

From £1,895

Pig on Gate

BX/HMP 350014