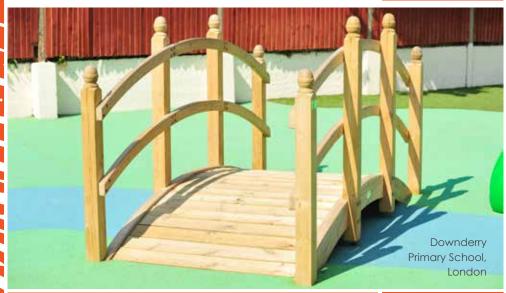

## Hardwood Chips

BX/HMP 250034

Lighthouse

From **£1,695** 

BX/HMP 250011

From **£2,080** 

Wave Bridge

BX/HMP 800010

From **£995** 

Arch Bridge

**Pirates** and Islands

BX/HMP 250014

From £ 1,650

Mackenzie Bridge

From **£1,080** BX/HMP 800011

Queen of the Castle