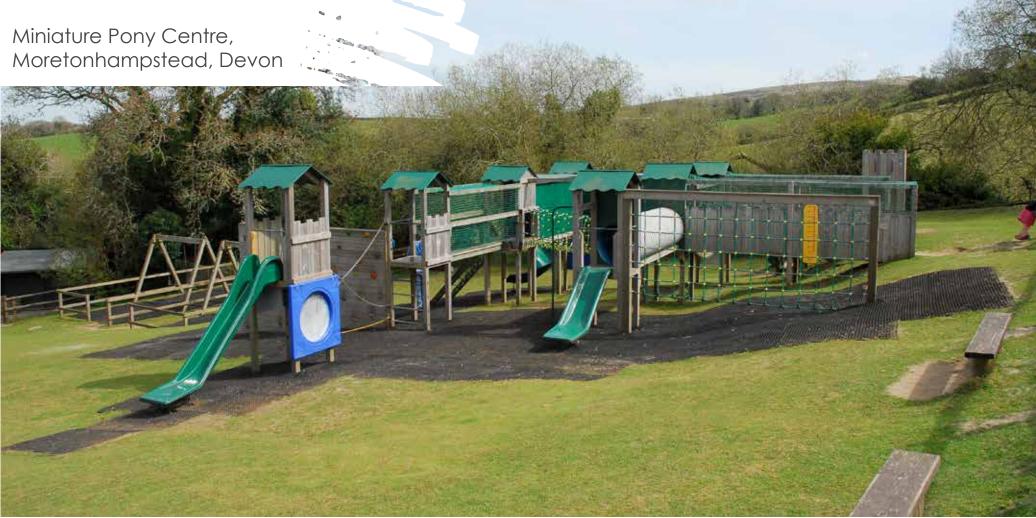

or the school playground or park to encourage children to be active.

Children's Horse Rider







The Children's Arm & Pedal Bike is designed for use by all abilities. Ideal for use by children in KS1 & KS2. A great cardiovascular workout which also improves balance and co-ordination opportunities.

Children's Arm & Pedal Bike







The Children's Outdoor Rower can be used for a gentle warm up or for a more intense cardio workout.

Children's Rower









The Children's Leg Stretch helps to increase mobility in the hips. It can also be used for gentle squats when used as a handrail. It's great for warming up and encouraging good balance and greater flexibility.

Children's Leg Stretch





































































































































































































































# DESIGN YOUR OWN

We've compiled some of our most popular products for you to try your hand at being a PLAYGROUND DESIGNER! Simply follow these instructions to bring your own project to life!

You can find these pages and more on our website...

www.handmadeplaces.co.uk//resources



Before you start, you'll need the following items.

Printer or photocopier for more copies, scissors, glue, plain paper, colouring pens or pencils and some

REALLY COOL IDEAS!

STEP 1: Photocopy the following pages.

STEP 2: Cut out the playground equipment pictures.

### STEP 3:

Arrange and stick them down with glue onto a plain piece of paper.

#### STEP 4:

Colour in around the p