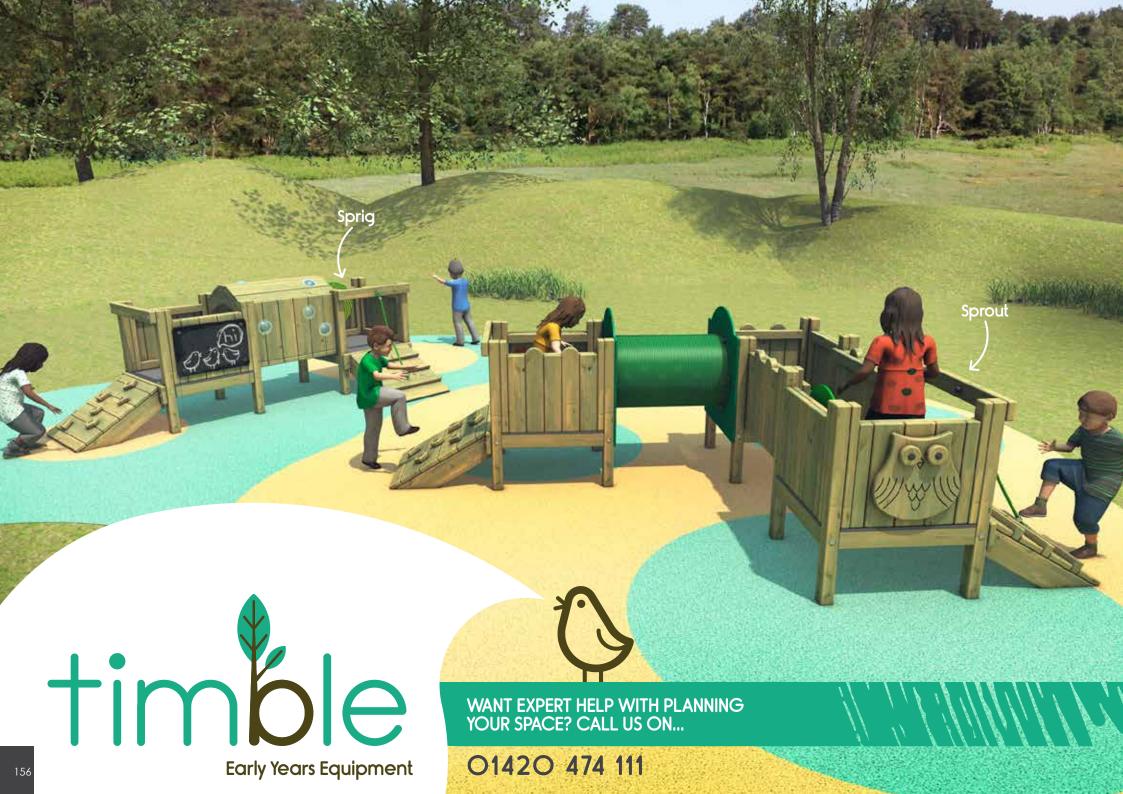

#### 1-100 Snakes & Ladders

BX/HMP MARKING

From **£POA** 

A - Z Snail

From **£POA** 

From **£POA** 155 **BX/HMP MARKING** 

At Hand Made Places we are really proud to introduce to you our brand new EARLY YEARS RANGE. Inspired by its nimble features and timber construction, we named it TIMBLE...

Twig

BX/HMP 300003 From **£3,85O** 

Sprig

BX/HMP 300002

BX/HMP 300001

Crafted to be versatile and sturdy, TIMBLE units are easily assembled and built to last outdoors. Provided you have a level area with enough space, we have a TIMBLE unit to suit your play scheme.

Sprout

From £2,995