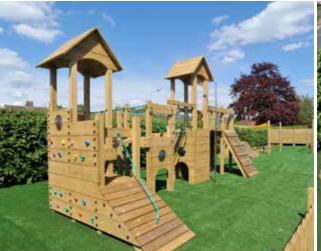

Key Stage 1 St Peter's Catholic Primary School, Hinckley

This playground is a classic Hand Made Places design. By combining a mixture of Imaginative Play items, distinctive Play Sculptures, Musical items and a Trim Trail, the children of St Peter's Primary School now have an engaging space to aid all aspects of their development.

The Willingdon Gazebo offers a place for some playtime chat in the "garden" zone. Leading to it is an entrance archway which, with some red Outdoor Carpet, doubles up as a play stage.

The blue Wet Pour Rubber surrounding the low level Trim Trail creates another zone. Not just a space for physical play, it includes some Congas and a Tracing Board for those who like to be more creative.