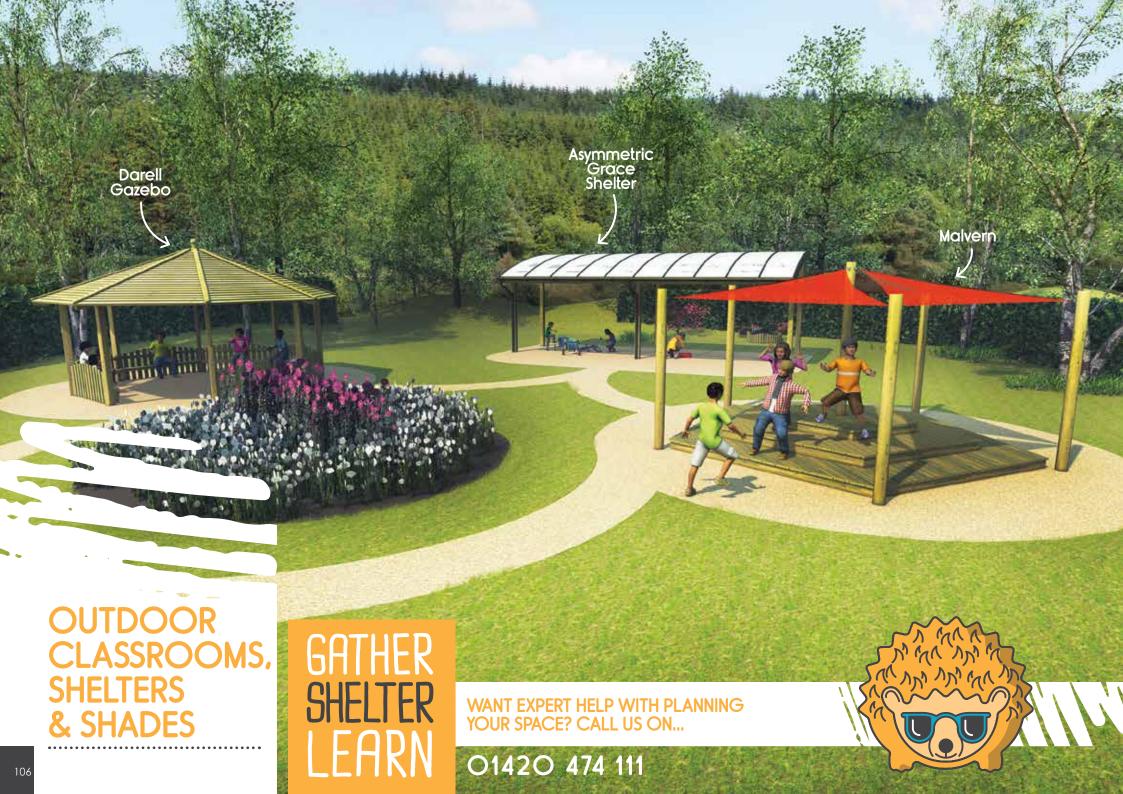

# GAZEBO OPTIONS

Our gazebos include options for fencing and seating plus other additional extras. The Darell even has a number of roofing options, including featheredge, cedar shingle

Darell Gazebo

From £4,310

Caversham Gazebo

BX/HMP 200016

From £3,725

Willingdon Gazebo

From £1,530 BX/HMP 200013

Grace Shelter

available

Anglesey Pavilion

BX/HMP 200021

From **£13,595** 

Lunar Shelter

BX/HMP 200005

BX/HMP 200020

Symmetric & Asymmetric options available

From **£POA** 

Polycarbonate Pergola

### Malvern

BX/HMP 200007 Seating not included

From **£4,995** 

Longboat

BX/HMP 200006

Varndean

From **£14,800** BX/HMP 200022