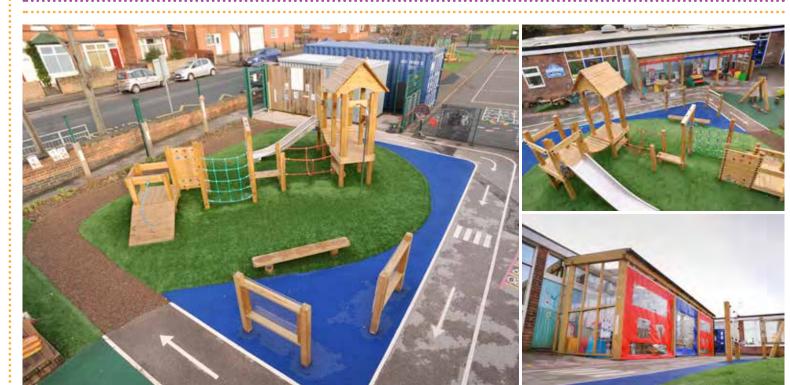

All Through School
Waverley School,
Birmingham

This brilliant new school was built as part of the BSF Birmingham scheme and we are excited to have been part of it. Their main principle is learning through diversity, welcoming pupils from 0-19yrs.

Due to the massive spectrum of the school community, there needed to be an opportunity of progression as the pupils grew older; from the children's centre right through to sixth form. Students moving through the key stages of the school had to meet something new, refreshing and challenging in their outdoor play, just as they would academically within their classroom.

From Imaginative Play items to Aerial Zip Slides, Waverley School's 6th Form and Children's Centre certainly has kept its ethos of learning through diversity. The School has since gone on to gain Specialist Humanities Status and has been graded 'Outstanding' by OFSTED!