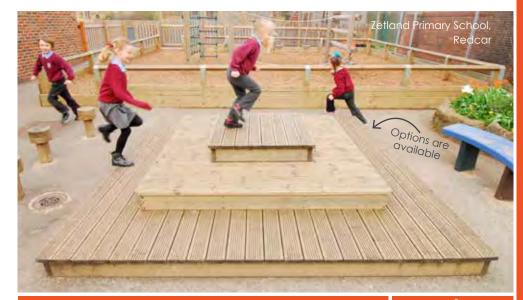

### Super Star Stage

22.3 20.2m 72.3m P FSC

Our standard Star and Super Star Stages are supplied with two tiers but we can offer options of less or more depending on the scale of your project.

BX/HMP 650049

From **£2,745** 

### Star Stage

BX/HMP 650046 Single tiered option also available

Puppet Theatre Screen

From **£1,375** BX/HMP 650043

Petal Drum

From **£695** 

**Tubular Bells** available in silver only

S+ 12.7m \$ 5