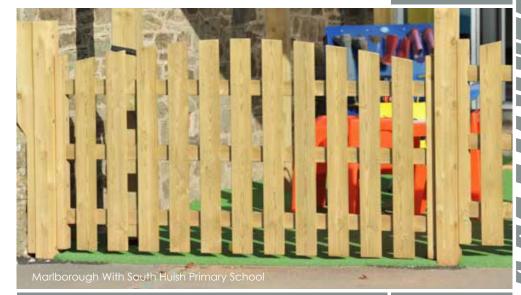

### Picket Fence

BX/HMP 600027 Fence posts sold separately

From £80 Per Metre

Bow Top Fence

BX/HMP 600001

From £110 Per Metre Fence posts sold separately