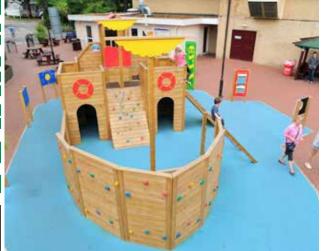

Key Stage 1 St Peter's Catholic Primary School, Hinckley

This playground is a classic Hand Made Places design. By combining a mixture of Imaginative Play items, distinctive Play Sculptures, Musical items and a Trim Trail, the children of St Peter's Primary School now have an engaging space to aid all aspects of their development.

The Willingdon Gazebo offers a place for some playtime chat in the "garden" zone. Leading to it is an entrance archway which, with some red Outdoor Carpet, doubles up as a play stage.

The blue Wet Pour Rubber surrounding the low level Trim Trail creates another zone. Not just a space for physical play, it includes some Congas and a Tracing Board for those who like to be more creative.