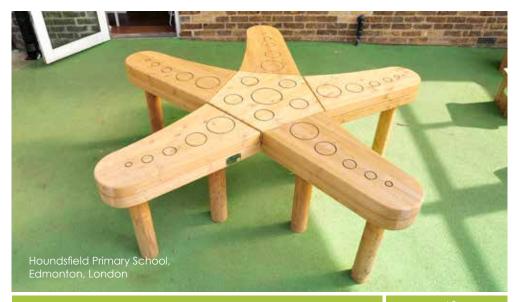

### Starfish Table

BX/HMP 450027

From **£800** 

**Share Chair** 

BX/HMP 450024

**Butterfly Table** 