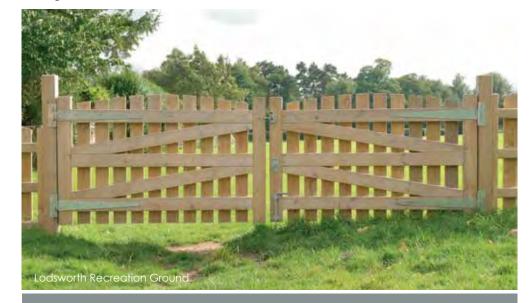

### Picket Fence

BX/HMP 600027 Fence posts sold separately

From £80 Per Metre

Bow Top Fence

BX/HMP 600001

From £110 Per Metre Fence posts sold separately

#### Mouse & Cheese Fence

Fence posts sold separately

BX/HMP 600007

From £225 Per Panel

### Piano Fence

BX/HMP 600025 From £325 Per Panel Standard Bench not included

BX/HMP 600008

From £145 Per Panel Fence posts sold separately

#### **Fortress** Fence

BX/HMP 600002

Fence posts sold separately

From £225 Per Panel

#### Herringbone Fence

Fence posts sold separately

BX/HMP 600003

From £185 Per Panel

#### Maze Fence

BX/HMP 600005 Fence posts sold separately

From £260 Per Panel

Hart Plain Gates

Ts.lm & Sc.

From £1,895

Pig on Gate

BX/HMP 350014