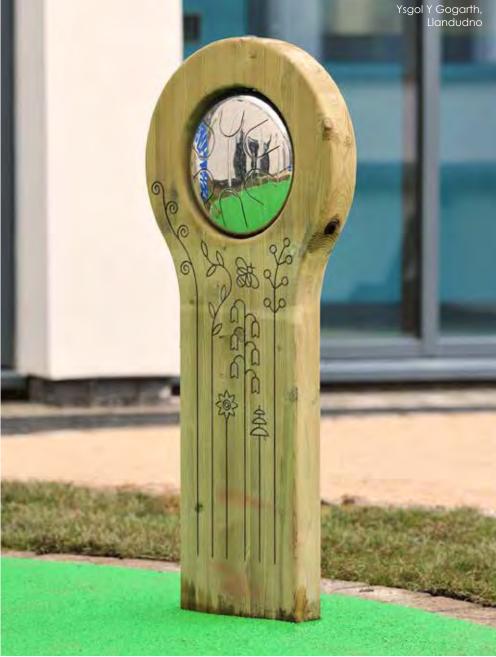

### Concave Mirror

BX/HMP 400005

From **£520** 

### Flat Mirror

Tracing Board

2+ 3 TO.7m & C. C. FSC

BX/HMP 400903

From **£295** 

Convex Mirror

BX/HMP 400006

From **£520** 