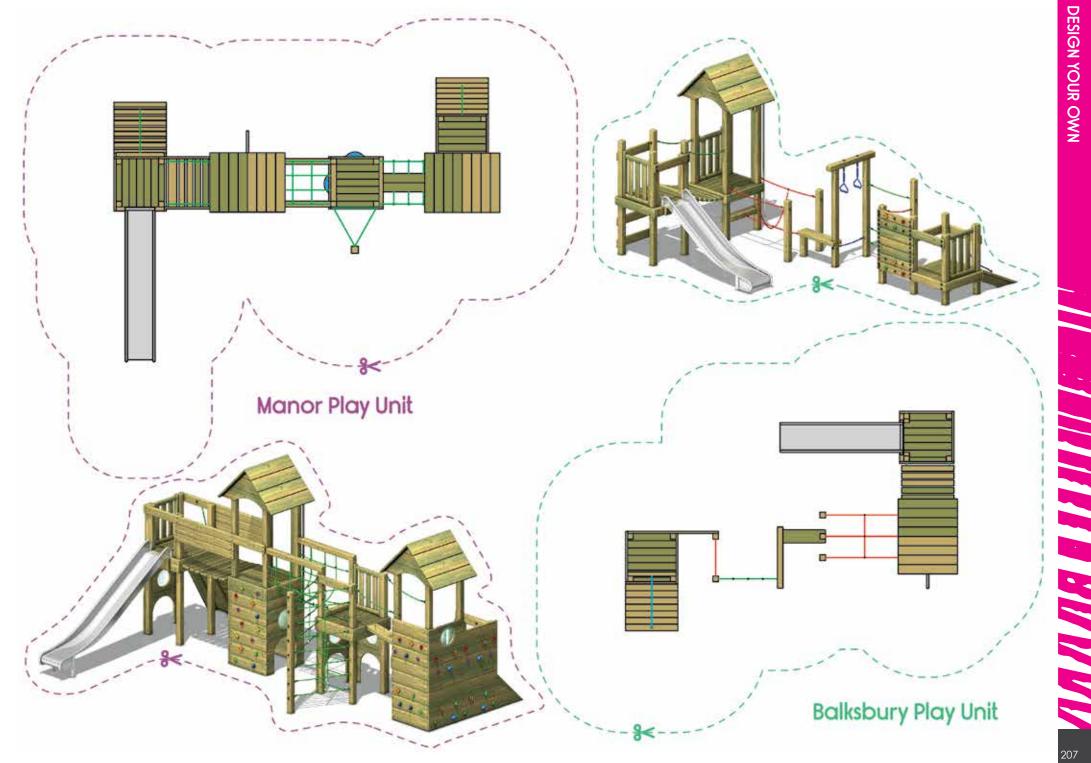

# DESIGN YOUR OWN

We've compiled some of our most popular products for you to try your hand at being a PLAYGROUND DESIGNER! Simply follow these instructions to bring your own project to life!

You can find these pages and more on our website...

www.handmadeplaces.co.uk//resources

Before you start, you'll need the following items.

Printer or photocopier for more copies, scissors, glue, plain paper, colouring pens or pencils and some

REALLY COOL IDEAS!

STEP 1: Photocopy the following pages.

STEP 2: Cut out the playground equipment pictures.

### STEP 3:

Arrange and stick them down with glue onto a plain piece of paper.

#### STEP 4:

Colour in around the playground equipment with your favourite theme. It could be a Jungle, outer space or even the deep sea...