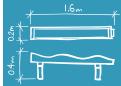

Tree Seat

BX/HMP 450013

From **£620** 

Buddy **Bus Stop** 

From **£320** 

Wave Bench

BX/HMP 450032

From **£915** 