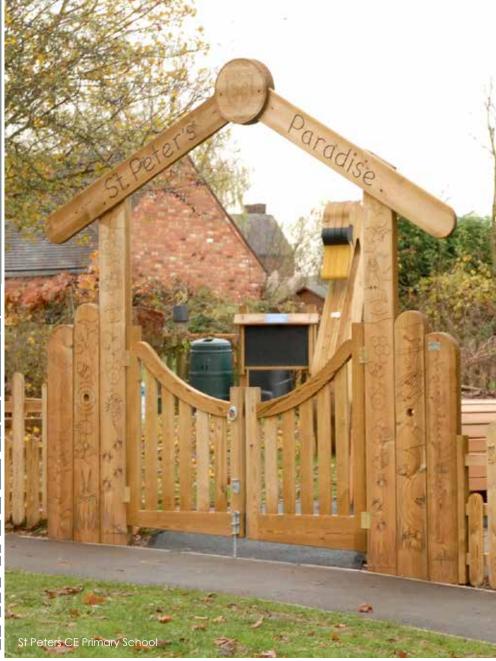

### Wheelchair Accessibility

We can help you with your plans from DESIGN TO PLAY...
Drop us a line to arrange your FREE consultation and design.
tel: O142O 474 111 email: info@handmadeplaces.co.uk

Bespoke sizes for gates and panels are naturally an option that we can also offer. Our archways provide a dramatic entrance to an outdoor space to help create the sense of entering a special place for the children to use and enjoy.