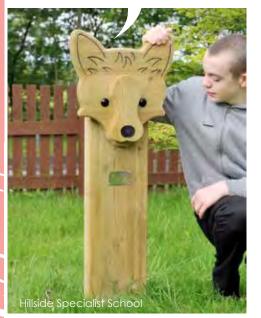

### **Animal Faces**

\$ 6,5 1m \$ £ \$ \$ FSC

We've added a whole menagerie of animal faces to our play sculptures and totems category. Some are exotic whilst some are recognisable species that live locally. Children can identify the creatures that inhabit their surroundings.

From **£245** 

**FOX**BX/HMP 750022

Owl BX/HMP 750016

Deer
BX/HMP 750018

Hedgehog BX/HMP 750019

Spider
BX/HMP 750021

Dragonfly
BX/HMP 750024

Butterfly
BX/HMP 750020