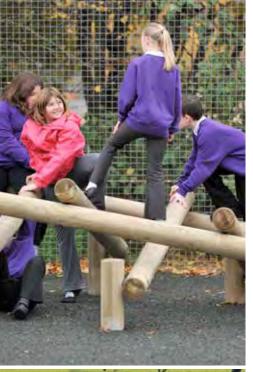

## COMPLETE TRIM TRAILS

COMPLETE AND LINKED TRIM TRAILS. PACKAGED INTO HANDY BUNDLES AT

**DISCOUNTED PRICES** 

Complete Trim Trail

**Hawkley Trail** 

Stepping Stone x9 Balance Beam Balance Weaver

From **£715** 

Complete Trim Trail

**Harting Trail** 

Balance Beam Rope Walk

Swing Steps Chin Up

BX/HMP 100076

From **£1,595** 

Complete Trim Trail

**Lindford Trail** 

Stepping Stone x8 Clatter Bridge Zig Zag ( right )

Wobble Board

Linked Trim Trai

Selbourne Trail

Balance Beam Trapeze Rings (7) Double Ropes Wobble Bridge Rope Walk Balance Beam

BX/HMP 100100 From £1.995

Linked Trim Trail

Fernhurst Trail

Balance Beam V-Bridae

Jungle Crossing Wobble Bridge Swing Steps Balance Weaver

From £2,995

Balksbury

BX/HMP 050001

From £3,995

Glade