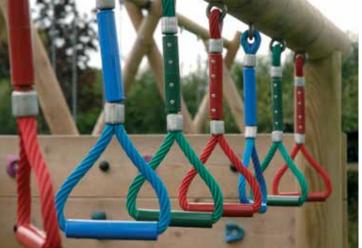

## TRAPEZE OPTIONS

**CHOOSE EITHER** 

3, 4, OR 7 TRAPEZE RINGS

# Trapeze Rings

Vertical Scramble Net

BX/HMP 100028

BX/HMP 100022 (7 Rings)

Product info, price and photo applies to KS2 option.