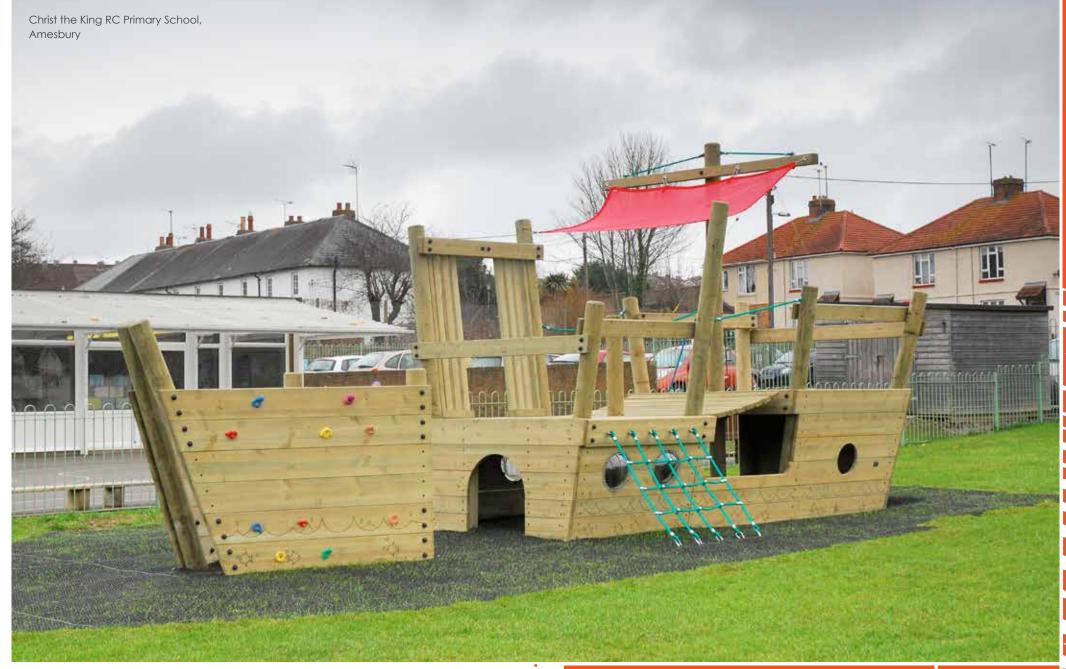

BX/HMP 250014

From £ 1,650



Mackenzie Bridge





From **£1,080** BX/HMP 800011

















Queen of the Castle





BX/HMP 250009

From **£995** 



Mini Fort





From **£2,850** BX/HMP 250051

From **£999** BX/HMP 250902



Play Train





BX/HMP 250041

From **£2,350** 



Play Den



From **£1,750** 





**Petrol Pump** 





BX/HMP 250012

From **£270** 



Tractor & Trailer





From £2,570 BX/HMP 250033



Hide & Seek





BX/HMP 750014

From **£995** 



Vanilla Workshop

BX/HMP 250043





From **£2,170** 



**Holey Poles** 





BX/HMP 250037

Set of four from £295



**Holey Pole** Teepee





From **£225** BX/HMP 250038



Play Boat







From **£1,210** 





Play Plane





BX/HMP 250042

From **£1,850** 



Oakwood Galleon



From **£4,725** BX/HMP 250044



If you're looking to create a fun theme in your playground, try pairing our Nautilus up with an Octopus or Shark Play Sculpture. Turn to page 84 to see them...

The Nautilus





BX/HMP 150016 From **£6.995** 



Micro World Table



From **£1,990** 





Mini Micro World Table









**Airport** 

BX/HMP 250045



**Dinosaurs**BX/HMP 250048



Farm

BX/HMP 250046



City

BX/HMP 250049



Railway Station BX/HMP 250047



Village

BX/HMP 250050



Adventure Castle



From **£2,700** 





**Forest Story House** 











Cow





BX/HMP 350005

From **£855** 



Raging Bull

BX/HMP 350015



From £855







Hog







BX/HMP 350024

From **£595** 



Sheep









From **£565** BX/HMP 350018



Butterfly





From **£885** BX/HMP 350003



Grasshopper







Snake





BX/HMP 35001