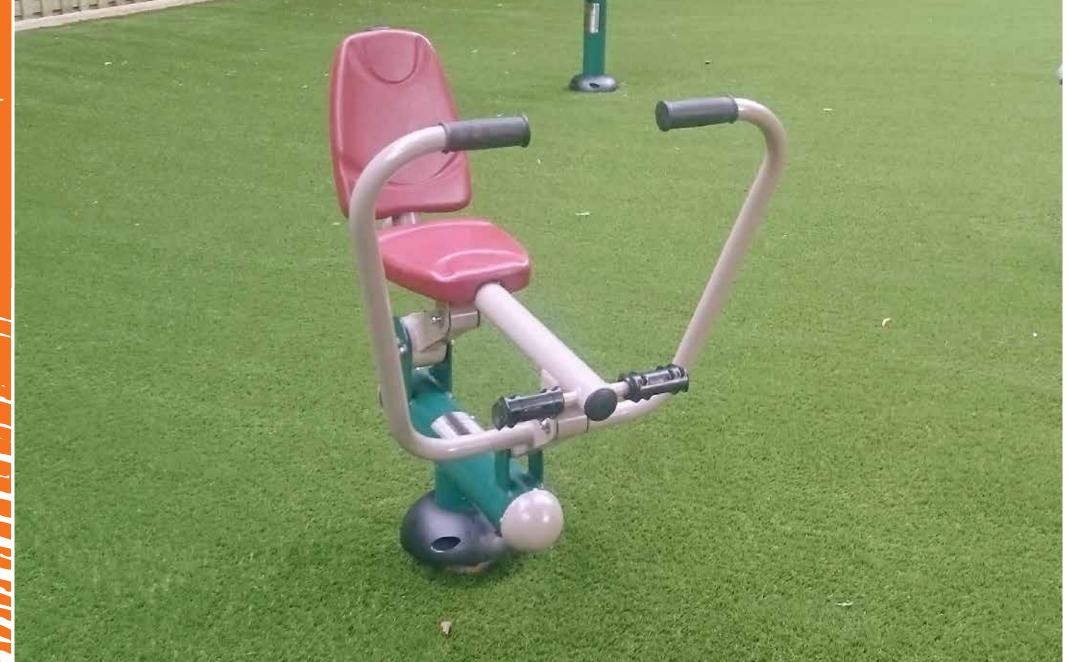

Children's Double Slalom Skier

The Children's Waist Twister allows up to three children to workout at the same time. It also promotes flexibility and balance.

Children's Waist Twister

BX/SG 4002 From **£779** 