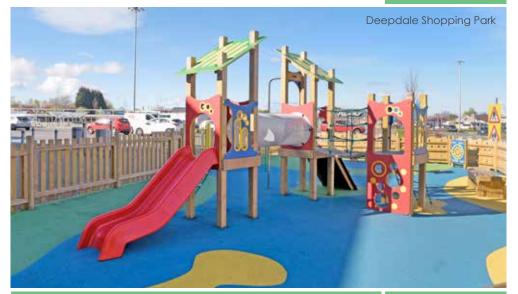

Retail & Public

Deepdale Shopping Park, Preston

Deepdale Co Ownership Trust required a playground for all ages and abilities, so providing a range of products with a variety of play opportunities was vital.

The focal point of the space is our colourful Action Station III which is packed full of challenging play features including a fireman's pole and perforated steel tunnel.

A Play Boat allows imaginations to flow, reinforcing the ocean theme for younger children to enjoy role play games. This theme is reflected in the Wave Benches too where parents can oversee their little pirates.

A mixture of bespoke Picket and Fortress fence panels create a designated area where children can play safely away from the cars and people shopping at the retail park.

Bespoke

Beaulieu National Motor Museum, Beaulieu