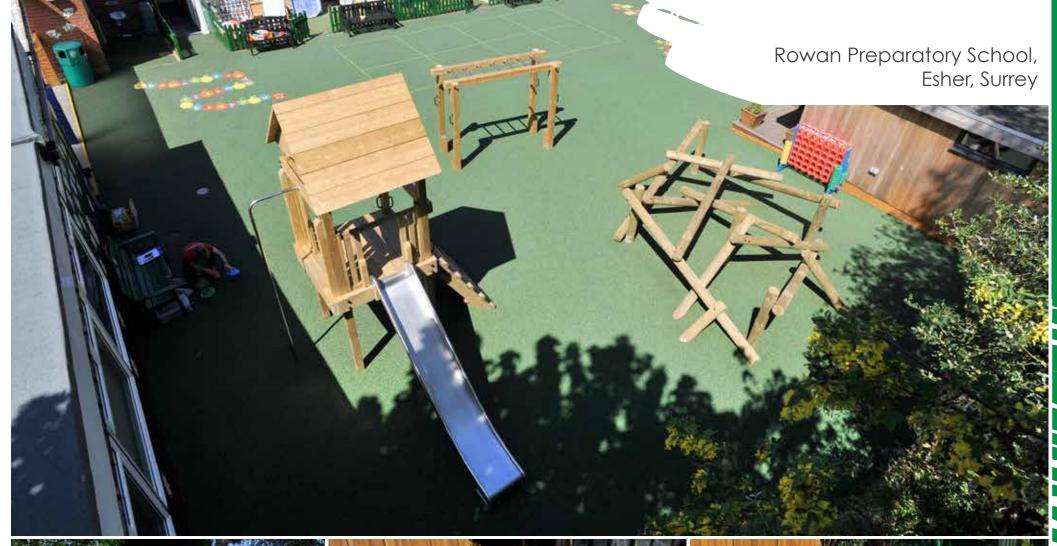

o be active.

Children's Horse Rider







The Children's Arm & Pedal Bike is designed for use by all abilities. Ideal for use by children in KS1 & KS2. A great cardiovascular workout which also improves balance and co-ordination opportunities.

Children's Arm & Pedal Bike







The Children's Outdoor Rower can be used for a gentle warm up or for a more intense cardio workout.

Children's Rower









The Children's Leg Stretch helps to increase mobility in the hips. It can also be used for gentle squats when used as a handrail. It's great for warming up and encouraging good balance and greater flexibility.

Children's Leg Stretch





































































































































































































































# DESIGN YOUR OWN

We've compiled some of our most popular products for you to try your hand at being a PLAYGROUND DESIGNER! Simply follow these instructions to bring your own project to life!

You can find these pages and more on our website...

www.handmadeplaces.co.uk//resources



Before you start, you'll need the following items.

Printer or photocopier for more copies, scissors, glue, plain paper, colouring pens or pencils and some

REALLY COOL IDEAS!

STEP 1: Photocopy the following pages.

STEP 2: Cut out the playground equipment pictures.

### STEP 3:

Arrange and stick them down with glue onto a plain piece of paper.

#### STEP 4:

Colour in around the playground equipment with your favourite theme. It could