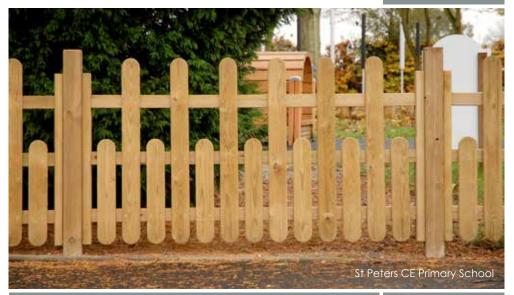

### Picket Fence

BX/HMP 600027 Fence posts sold separately

From £80 Per Metre

Bow Top Fence

BX/HMP 600001

From £110 Per Metre Fence posts sold separately