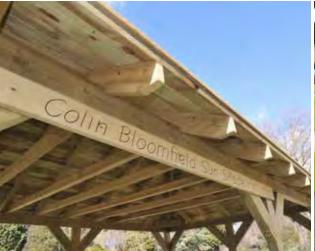

## BESPOKE ENGRAVINGS

We can engrave many of our products with a design of your own. It could be a school logo, message or a unique illustration created by our design team.

Where you see the pencil icon in our specifications, it indicates that the item can be made with bespoke engravings of your choice.