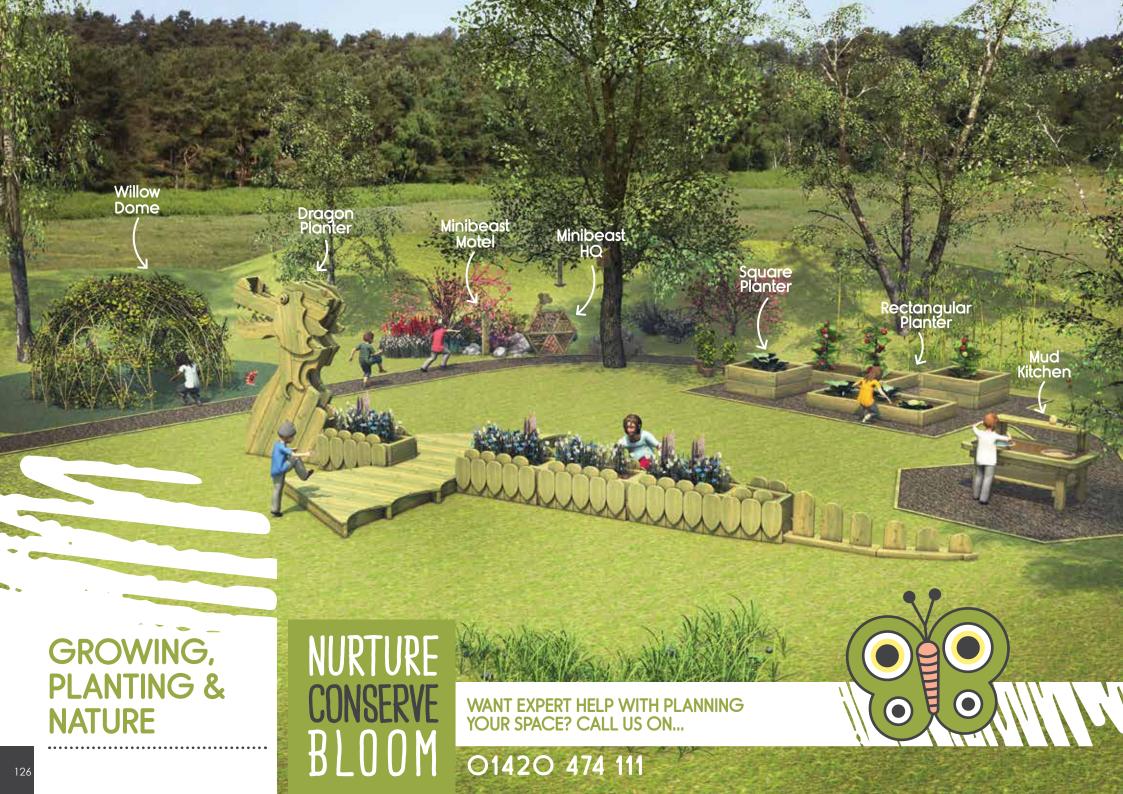

From £205 per metre

BX/HMP 400026

From **£985** 

BX/HMP 400019

From £390 per metre

BX/HMP 400020

From £2,950

Rectangular Planter

BX/HMP 400906

From **£430** 

Window Planter

From **£1,150** 

Corner Planter

BX/HMP 400907

From **£505** 

Square Planter

From **£305** BX/HMP 400905

### Stack Planter

BX/HMP 400910

From **£365** 

### Hexagonal Planter

BX/HMP 400904

From £385

## PLANTER OPTIONS

All of our planters are available in a variety of heights from 1 board high upwards which, combined with our different shapes, allow for dynamic arrangements.

Right Angle Planter

From £43C BX/HMP 400909

# Sensory Planter

BX/HMP 400022

From **£3,215** 

Mud Kitchen

From **£735** 

Swan Planter

### Compost Cottage

From £995

### SIGN OPTIONS

**EACH VEGETABLE PLANTER COMES** WITH YOUR CHOICE OF 4 VEGETABLE SIGNS.

Vegetable Planter

BX/HMP 550901

From **£730** 

Willow Tunnel

BX/HMP 550004

From **£POA** 

Willow Dome

Minibeast Motel

From **£95** 

BX/HMP 550003

### THE HQ GUIDE

OTHER GOOD TIPS FOR ENCOURAGING MINIBEASTS TO YOUR HQ ARE...

- PLACE IT UNDER A TREE OR NEAR A SHELTERED WALL
- PILE SOME ROTTEN LOGS AROUND THE BASE
- **GROW WILD FLOWERS IN THE AREA**
- TRY NOT TO DISTURB IT ONCE ESTABLISHED

Minibeast HQ

From **£425** BX/HMP 550008

**Activity Wall** 

From **£2,985** 

Eastfield Nursery School & Children's Centre, Wolverhampton Ladder