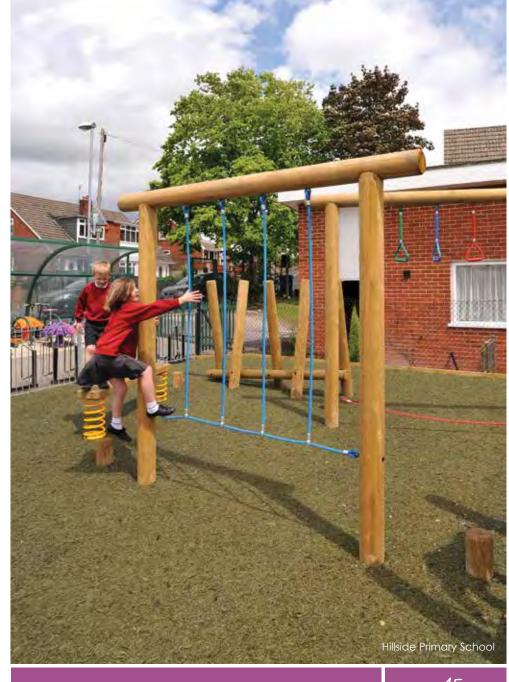

## TRAPEZE OPTIONS

**CHOOSE EITHER** 

3, 4, OR 7 TRAPEZE RINGS

# Trapeze Rings

Vertical Scramble Net

BX/HMP 100028

BX/HMP 100022 (7 Rings)

Product info, price and photo applies to KS2 option.