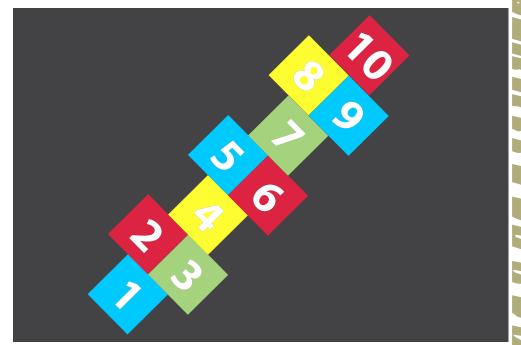

1 - 10 Caterpillar BX/HMP MARKING

From **£POA** 

1 - 20 Snake BX/HMP MARKING

Number Target BX/HMP MARKING

From **£POA** 

| 1  | 2  | 3  | 4  | 5  | 6  | 7  | 8  | 9  | 10  |
|----|----|----|----|----|----|----|----|----|-----|
| 11 | 12 | 13 | 14 | 15 | 16 | 17 | 18 | 19 | 20  |
| 21 | 22 | 23 | 24 | 25 | 26 | 27 | 28 | 29 | 30  |
| 31 | 32 | 33 | 34 | 35 | 36 | 37 | 38 | 39 | 40  |
| 41 | 42 | 43 | 44 | 45 | 46 | 47 | 48 | 49 | 50  |
| 51 | 52 | 53 | 54 | 55 | 56 | 57 | 58 | 59 | 60  |
| 61 | 62 | 63 | 64 | 65 | 66 | 67 | 68 | 69 | 70  |
| 71 | 72 | 73 | 74 | 75 | 76 | 77 | 78 | 79 | 80  |
| 81 | 82 | 83 | 84 | 85 | 86 | 87 | 88 | 89 | 90  |
| 91 | 92 | 93 | 94 | 95 | 96 | 97 | 98 | 99 | 100 |