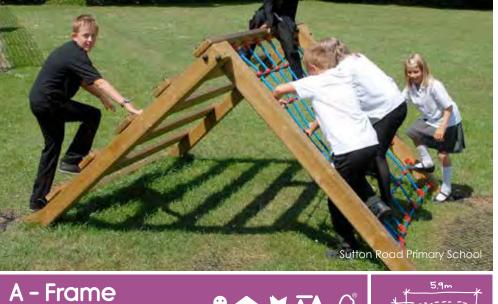

## TIMBER OPTIONS

FOR ANY TRIM TRAIL
ITEM CHOOSE EITHER...

140mm diameter poles OR95mm square section

Monkey Bars

BX/HMP 100911

Product info, price and photo applies to KS2 option.

From **£81**0

A - Frame Climber

BX/HMP 100912

From **£1,13**O

Jungle Crossing

BX/PD 100021 From £655