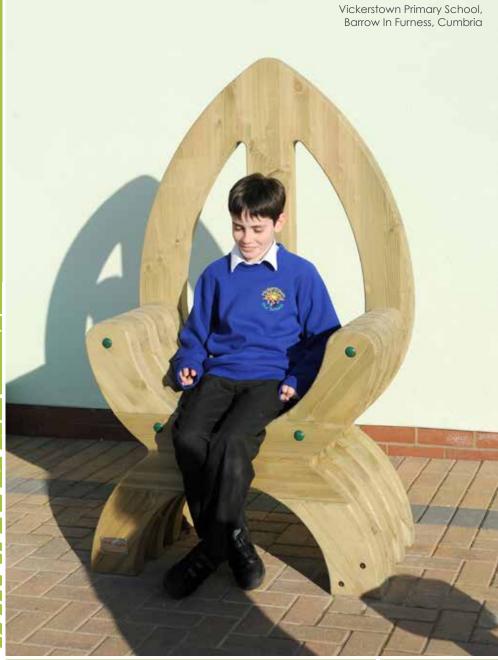

## -OUR METHOD

Case Study: Storyteller's Chair

Frequently emulated but never quite the same, our Storyteller's Chair is a classic. Full of magical character it's also easily personalised to have your own message engraved on the back rest. Here's a quick guide explaining how we build it using traditional joinery methods ensuring that it lasts for years to come.

For more info on this product go to page 93

The legs and back rest include our classic engravings.

We always use mortise and tenon joints on our Storyteller's Chair, it's stronger that way.

Glued, clamped and screw fixed the legs are secured to the seat support.

The timber we use is always more than strong enough for the job, the chunky seat support is made to last.

Our chair is set apart by its beautifully angled arm rests giving it a timeless look.

Elegantly machined and built, our chairs are finished by hand every time.