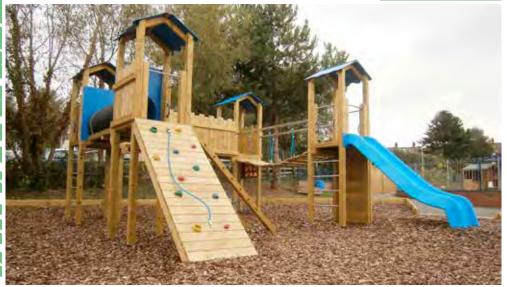

Action Station II

BX/HMP 050902

From **£4,065** 

Action Station III

From **£5,585** BX/HMP 050903

The Chute is a really dynamic Play Unit. With doorways and windows, it's great for a game of hide and seek. Another game to play is King of the castle, making use of the differing heights and perspectives of the platforms.