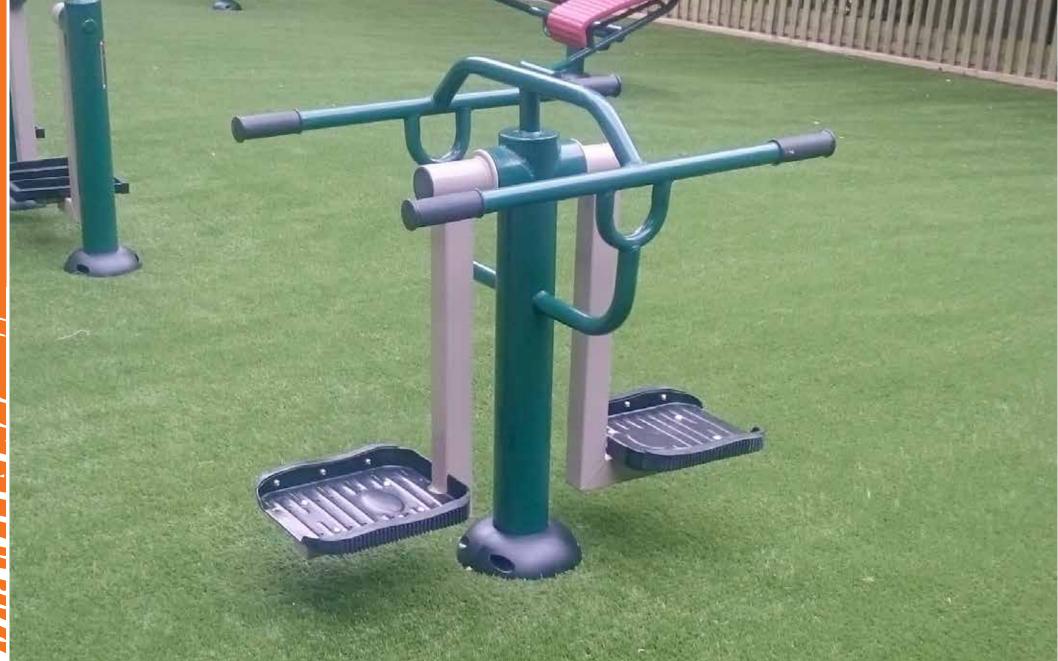

Children's Double Slalom Skier

The Children's Waist Twister allows up to three children to workout at the same time. It also promotes flexibility and balance.

Children's Waist Twister

BX/SG 4002 From **£779** 

A much loved piece of equipment for children to have fun whilst exercising in a non-competitive environment. Let their imaginations run riot, thinking of the way that robots walk.

Children's Double Health Walker