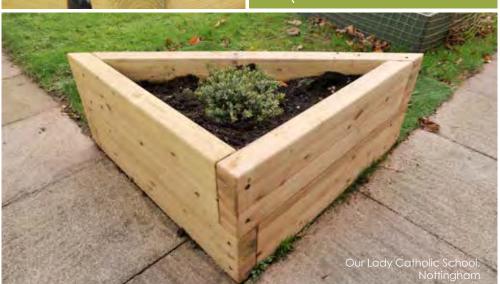

From £205 per metre

BX/HMP 400026

From **£985** 

BX/HMP 400019

From £390 per metre

BX/HMP 400020

From £2,950

Rectangular Planter

BX/HMP 400906

From **£430** 

Window Planter

From **£1,150** 

Corner Planter

BX/HMP 400907

From **£505** 

Square Planter

From **£305** BX/HMP 400905

### Stack Planter

BX/HMP 400910

From **£365** 

### Hexagonal Planter

BX/HMP 400904

From £385

## PLANTER OPTIONS

All of our planters are available in a variety of heights from 1 board high upwards which, combined with our different shapes, allow for dynamic arrangements.

Right Angle Planter

From £43C BX/HMP 400909