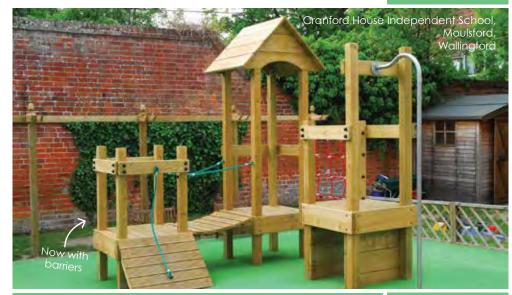

tel: O142O 474 111 info@handmadeplaces.co.uk

The Early Years Foundation Stage
Our Lady of Perpetual
Succour Catholic School,
Nottingham

The mission statement of Our Lady of Perpetual Catholic School is 'Learn to Love, Love to Learn'. The aim was to create an outdoor area which encouraged learning through play.

With an emphasis on daily outdoor activities, the Nursery required a bespoke Pergola with vinyl rollers, creating a sheltered space to conduct classes. This includes Round Tables and Button Stools as well a Chalkboard for children to share their creativity and experiences.

The active play zone features our Balksbury, a low level play unit that's ideal for younger children. Surrounding this is "village" themed surfacing with a Roadway and Bound Rubber Mulch track. Combined with Tracing Boards and a Holey Pole Teepee, the children will love to play, as well as learn in their brand new playground.