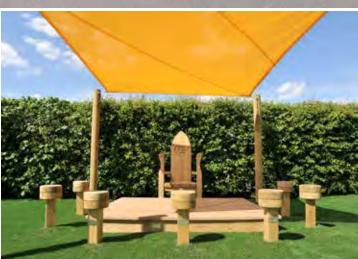

## -OUR METHOD

Case Study: Storyteller's Chair

Frequently emulated but never quite the same, our Storyteller's Chair is a classic. Full of magical character it's also easily personalised to have your own message engraved on the back rest. Here's a quick guide explaining how we build it using traditional joinery methods ensuring that it lasts for years to come.

For more info on this product go to page 93

The legs and back rest include our classic engravings.

We always use mortise and tenon joints on our Storyteller's Chair, it's stronger that way.

Glued, clamped and screw fixed the legs are secured to the seat support.

The timber we use is always more than strong enough for the job, the chunky seat support is made to last.

Our chair is set apart by its beautifully angled arm rests giving it a timeless look.

Elegantly machined and built, our chairs are finished by hand every time.