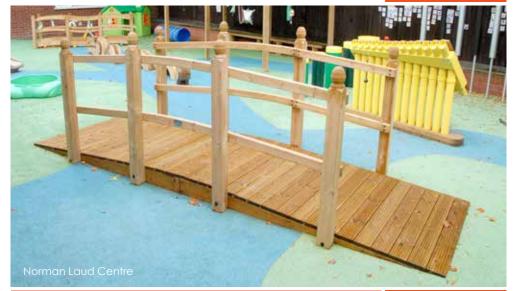

### Wheelchair Accessibility

We can help you with your plans from DESIGN TO PLAY...
Drop us a line to arrange your FREE consultation and design.
tel: O142O 474 111 email: info@handmadeplaces.co.uk

Bespoke sizes for gates and panels are naturally an option that we can also offer. Our archways provide a dramatic entrance to an outdoor space to help create the sense of entering a special place for the children to use and enjoy.