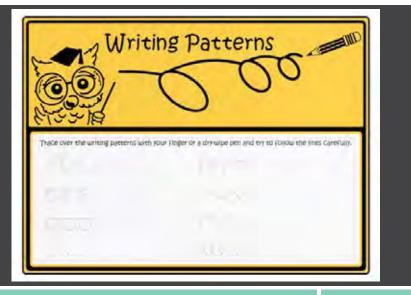

Chalk Board

BX/HMP 400902

From **£255** 

Writing **Patterns** 

BX/HMP 400004

From £295

**Noughts** 

BX/HMP 400004

0.8m

BX/HMP 400004

From **£140** 

**Alphabet** Writing

0.8m From £295