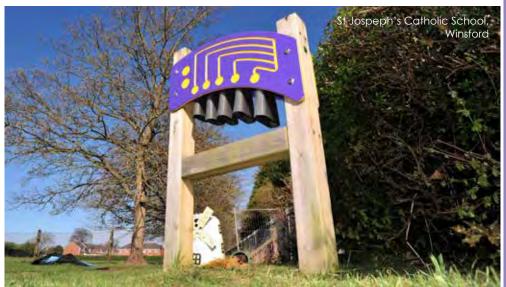

### Star Stage

BX/HMP 650046 Single tiered option also available

Puppet Theatre Screen

From **£1,375** BX/HMP 650043

Petal Drum

From **£695** 

**Tubular Bells** available in silver only

S+ 12.7m \$ 5