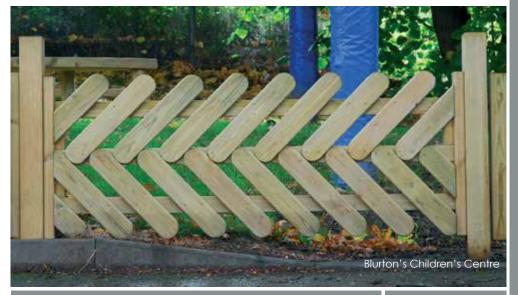

#### Herringbone Fence

Fence posts sold separately

BX/HMP 600003

From £185 Per Panel