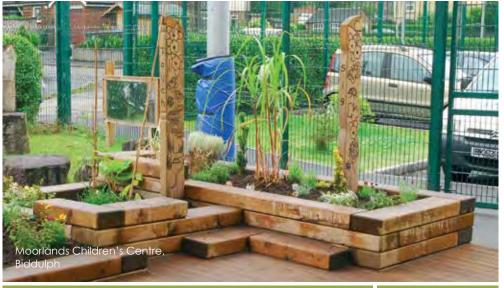

tel: O142O 474 111 info@handmadeplaces.co.uk

The Early Years Foundation Stage
Our Lady of Perpetual
Succour Catholic School,
Nottingham

The mission statement of Our Lady of Perpetual Catholic School is 'Learn to Love, Love to Learn'. The aim was to create an outdoor area which encouraged learning through play.

With an emphasis on daily outdoor activities, the Nursery required a bespoke Pergola with vinyl rollers, creating a sheltered space to conduct classes. This includes Round Tables and Button Stools as well a Chalkboard for children to share their creativity and experiences.

The active play zone features our Balksbury, a low level play unit that's ideal for younger children. Surrounding this is "village" themed surfacing with a Roadway and Bound Rubber Mulch track. Combined with Tracing Boards and a Holey Pole Teepee, the children will love to play, as well as learn in their brand new playground.