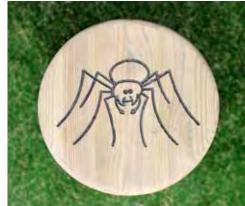

# Engraved Button Stool

Over the years we've produced bespoke engravings for our customers who required something specific. LOOK OUT FOR THE PENCIL ICON on our other customisable products.

Bee BX/HMP 450040

Spider Ant BX/HMP 450041

BX/HMP 450042

**Butterfly** BX/HMP 450043

Moth BX/HMP 450045

Centipede BX/HMP 450047

Snail BX/HMP 450044

Ladybird BX/HMP 450046

Dragonfly BX/HMP 450048