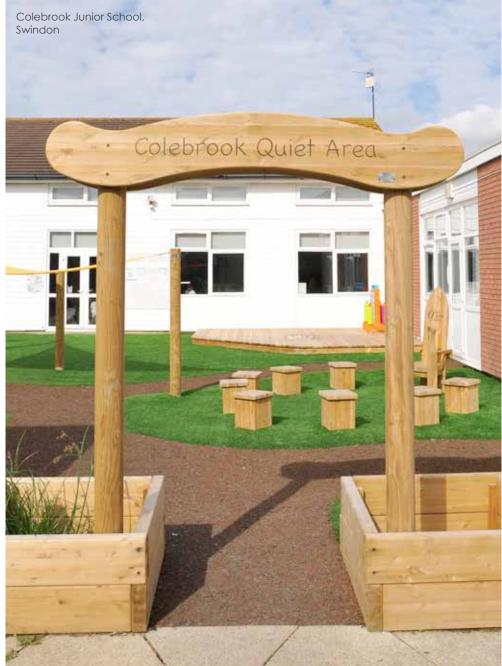

ly

From £80 Per Metre



Bow Top Fence







BX/HMP 600001

From £110 Per Metre Fence posts sold separately











#### Mouse & Cheese Fence

Fence posts sold separately

BX/HMP 600007



From £225 Per Panel





### Piano Fence







BX/HMP 600025 From £325 Per Panel Standard Bench not included

BX/HMP 600008

From £145 Per Panel Fence posts sold separately



#### **Fortress** Fence

BX/HMP 600002

Fence posts sold separately



From £225 Per Panel





#### Herringbone Fence

Fence posts sold separately

BX/HMP 600003



From £185 Per Panel





#### Maze Fence



BX/HMP 600005 Fence posts sold separately

From £260 Per Panel





Hart Plain Gates

Ts.lm & Sc.

From £1,895





Pig on Gate





BX/HMP 350014

From **£625** 



Steep Notice Board





From **£POA** BX/HMP 750012













4 Way Finger Post





BX/HMP 750001

From **£295** 

BX/HMP 750013



DESIGNED TO SUIT YOUR AVAILABLE SPACE, WE CAN ALSO ADD ZEBRA CROSSINGS, STOP SIGNS AND TRAFFIC LIGHTS.











Car Park

Shop







Car

One Way

School







House

Lollipop Lady

**Petrol Pump** 







**Factory** 

Stop Sign

Plane







**Give Way** 

Bus

**Traffic Light** 





From **£POA** 



Activity Trail
BX/HMP MARKING





1 - 10 Caterpillar BX/HMP MARKING

From **£POA** 



1 - 20 Snake BX/HMP MARKING





Number Target BX/HMP MARKING

From **£POA** 

| 1  | 2  | 3  | 4  | 5  | 6  | 7  | 8  | 9  | 10  |
|----|----|----|----|----|----|----|----|----|-----|
| 11 | 12 | 13 | 14 | 15 | 16 | 17 | 18 | 19 | 20  |
| 21 | 22 | 23 | 24 | 25 | 26 | 27 | 28 | 29 | 30  |
| 31 | 32 | 33 | 34 | 35 | 3