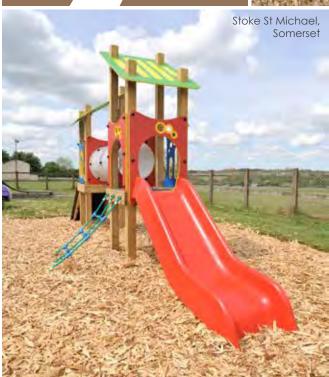

m **£1,195** 



See - Saw

BX/PD 100040









**Fireball** 







From **£785** BX/PD 100016









BX/HMP 100098

From **£595** 



Chicken Springy



From **£595** 





Springy Disc





BX/PD 300016

From **£350** 



Whale Springy





BX/PD 300018

BX/PD 300004



Cow Springy



From **£595** 





Tractor Springy



BX/PD 300017

From **£620** 



Bee Springy





BX/HMP 100097

From **£595** 



WET POUR RUBBER SURFACING IS SO VERSATILE. INCLUDE ALMOST ANY THEME AND DESIGN TO YOUR PLAY AREA.























NO MORE MUD WITH THIS REALISTIC OPTION. ADD SHOCK PADS FOR ADDITIONAL SAFETY.

















### Bound Rubber Mulch







THIS LOW COST SAFETY SURFACE WILL ALLOW GRASS TO GROW THROUGH, CREATING A NATURAL PLAY SPACE.

















NOT JUST A BUDGET OPTION,









## Hardwood Chips













BX/HMP 250034











Lighthouse









From **£1,695** 

BX/HMP 250011

From **£2,080** 



Wave Bridge





BX/HMP 800010

From **£995** 



Arch Bridge













**Pirates** and Islands





BX/HMP 250014

From £ 1,650



Mackenzie Bridge





From **£1,080** BX/HMP 800011

















Queen of the Castle





BX/HMP 250009

From **£995** 



Mini Fort





From **£2,850** BX/HMP 250051

From **£999** BX/HMP 250902



Play Train





BX/HMP 250041

From **£2,350** 



Play Den



From **£1,750** 





**Petrol Pump** 





BX/HMP 250012

From **£270** 



Tractor & Trailer





From £2,570 BX/HMP 250033



Hide & Seek





BX/HMP 750014

From **£995** 



Vanilla Workshop

BX/HMP 250043





From **£2,170** 



**Holey Poles** 





BX/HM