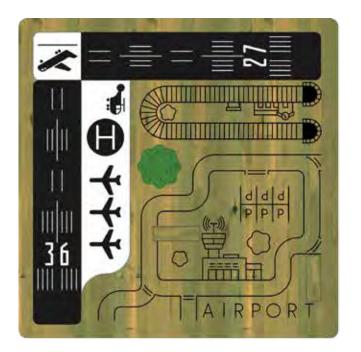

BX/HMP 150016 From **£6.995** 

Micro World Table

From **£1,990** 

Mini Micro World Table

**Airport** 

BX/HMP 250045

**Dinosaurs**BX/HMP 250048

Farm