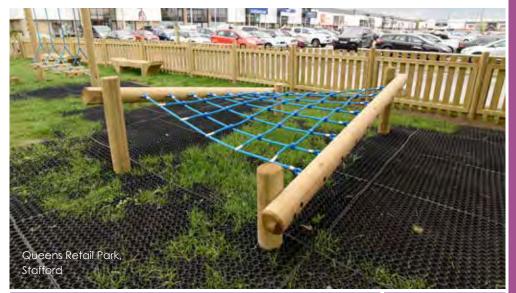

t requested that the play unit be an exact replica of their open top tour bus. Sticking to this interesting brief we designed an entirely bespoke product, complete with two tiers, a fully functioning cab with moving steering wheel, seating for 'passengers' and even a number plate. The play bus also incorporates all of the distinctive markings and "stops" which can be found on the original bus.















Balance Beam





BX/HMP 100001

From **£160** 



Humpback Steps

BX/HMP 100033



From £1,225





Zig Zag



From **£420** 





Stepping Stone



From **£22** 



BX/HMP 100017



The Reach



From **£565** 





Wobble Board





BX/HMP 100029

From **£485** 



Web Climber







BX/HMP 100910



V-Bridge





BX/HMP 100027

From **£485** 



Up 'n' Over



From **£1,165** 







**Twist Net** 





BX/HMP 100088

From **£890** 



**Hurdles** 







BX/HMP 100009

## TRAPEZE OPTIONS

**CHOOSE EITHER** 

3, 4, OR 7 TRAPEZE RINGS







# Trapeze Rings







Vertical Scramble Net





BX/HMP 100028

BX/HMP 100022 (7 Rings)

Product info, price and photo applies to KS2 option.

## TRAVERSE OPTIONS

**CHOOSE EITHER** 

SINGLE, DOUBLE OR TRIPLE









**Traverse** Wall

BX/HMP 100024 (Triple)

Product info, price and photo applies to a 3 panel, KS2 option



From **£1,150** 





Canyon Bridge





BX/HMP 100085



Rota-Log





BX/HMP 100099

From **£795** 



Clatter Bridge









Duck 'n' Weave





Cross Over





BX/HMP 100006

From **£435** 



Rockhold Tunnel







Rope Walk







From **£445** BX/HMP 100014



Lumberjack Ladder



From **£995**