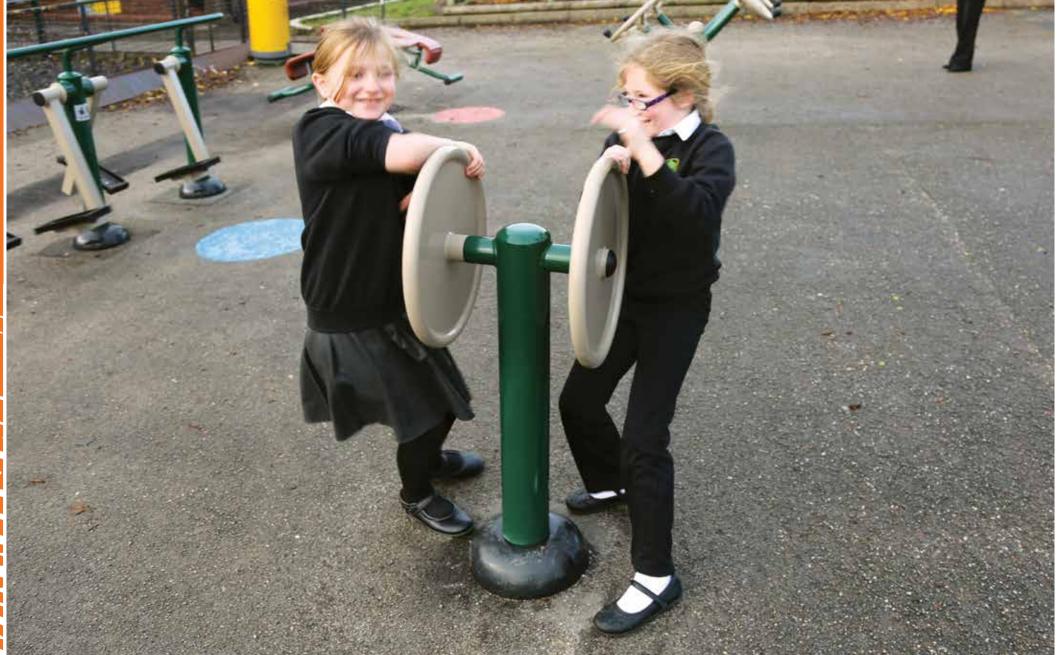

The Tai Chi Discs exercise the mind as well as arms and shoulders, and encourage social interaction.

Children's Tai Chi Discs

BX/SG 4010 From **£54O** 

The Children's Horse Rider provides a fun all body workout. Perfect for the school playground or park to encourage children to be active.