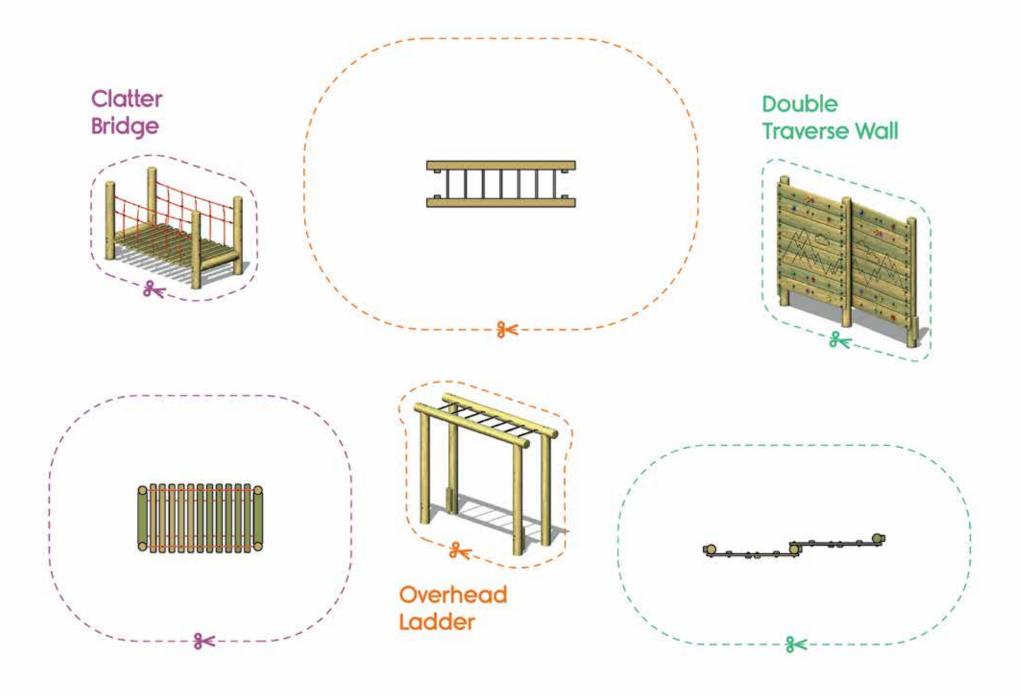

# DESIGN YOUR OWN

We've compiled some of our most popular products for you to try your hand at being a PLAYGROUND DESIGNER! Simply follow these instructions to bring your own project to life!

You can find these pages and more on our website...

www.handmadeplaces.co.uk//resources

Before you start, you'll need the following items.

Printer or photocopier for more copies, scissors, glue, plain paper, colouring pens or pencils and some

REALLY COOL IDEAS!

STEP 1: Photocopy the following pages.

STEP 2: Cut out the playground equipment pictures.

### STEP 3:

Arrange and stick them down with glue onto a plain piece of paper.

#### STEP 4:

Colour in around the playground equipment with your favourite theme. It could be a Jungle, outer space or even the deep sea...