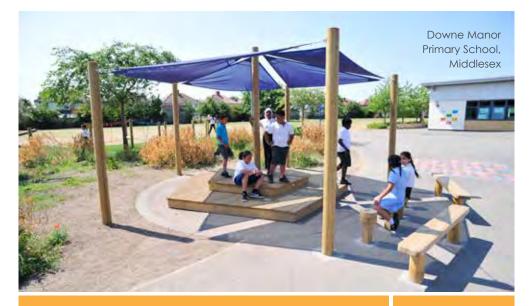

# GAZEBO OPTIONS

Our gazebos include options for fencing and seating plus other additional extras. The Darell even has a number of roofing options, including featheredge, cedar shingle

Darell Gazebo

From £4,310