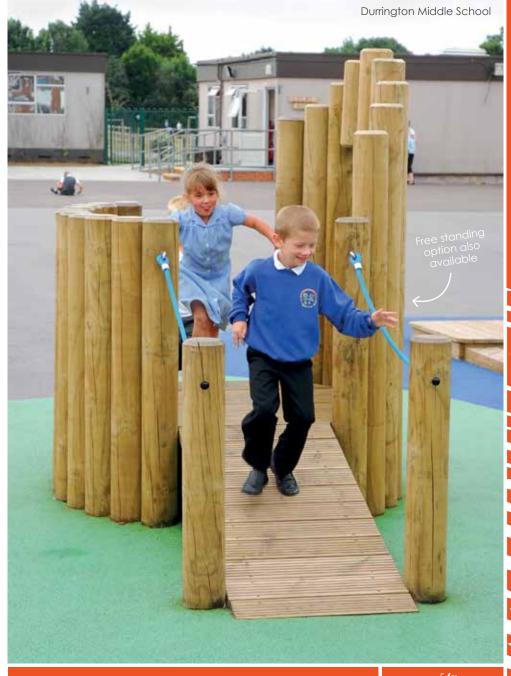

** 







From **£785** BX/PD 100016









BX/HMP 100098

From **£595** 



Chicken Springy



From **£595** 





Springy Disc





BX/PD 300016

From **£350** 



Whale Springy





BX/PD 300018

BX/PD 300004



Cow Springy



From **£595** 





Tractor Springy



BX/PD 300017

From **£620** 



Bee Springy





BX/HMP 100097

From **£595** 



WET POUR RUBBER SURFACING IS SO VERSATILE. INCLUDE ALMOST ANY THEME AND DESIGN TO YOUR PLAY AREA.























NO MORE MUD WITH THIS REALISTIC OPTION. ADD SHOCK PADS FOR ADDITIONAL SAFETY.

















### Bound Rubber Mulch







THIS LOW COST SAFETY SURFACE WILL ALLOW GRASS TO GROW THROUGH, CREATING A NATURAL PLAY SPACE.

















NOT JUST A BUDGET OPTION,









## Hardwood Chips













BX/HMP 250034











Lighthouse









From **£1,695** 

BX/HMP 250011

From **£2,080** 



Wave Bridge





BX/HMP 800010

From **£995** 



Arch Bridge













**Pirates** and Islands





BX/HMP 250014

From £ 1,650



Mackenzie Bridge





From **£1,080** BX/HMP 800011

















Queen of the Castle





BX/HMP 250009

From **£995** 



Mini Fort





From **£2,850** BX/HMP 250051

From **£999** BX/HMP 250902



Play Train





BX/HMP 250041

From **£2,350** 



Play Den



From **£1,750** 





**Petrol Pump** 





BX/HMP 250012

From **£270** 



Tractor & Trailer





From £2,570 BX/HMP 250033



Hide & Seek





BX/HMP 750014

From **£995** 



Vanilla Workshop

BX/HMP 250043





From **£2,170** 



**Holey Poles** 





BX/HMP 250037

Set of four from £295



**Holey Pole** Teepee