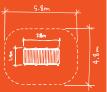

## Hardwood Chips

BX/HMP 250034

Lighthouse

From **£1,695** 

BX/HMP 250011

From **£2,080** 

Wave Bridge

BX/HMP 800010

From **£995** 

Arch Bridge

**Pirates** and Islands

BX/HMP 250014

From £ 1,650

Mackenzie Bridge

From **£1,080** BX/HMP 800011

Queen of the Castle