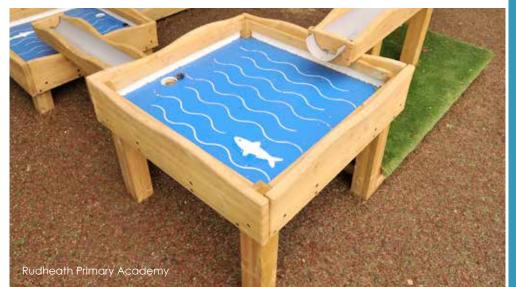

### Atlantic 1

Our Atlantic Water System is made up of three key components, the tray, chute and seabed platform. This allows you create a water play zone to suit any space.

BX/HMP 250022

From **£2,685** 

Ocean Water Chute

BX/HMP 250023

From **£250** 

Seabed **Platform** 

From **£1,355** 

Ocean Tray

BX/HMP 250025

From **£745** 