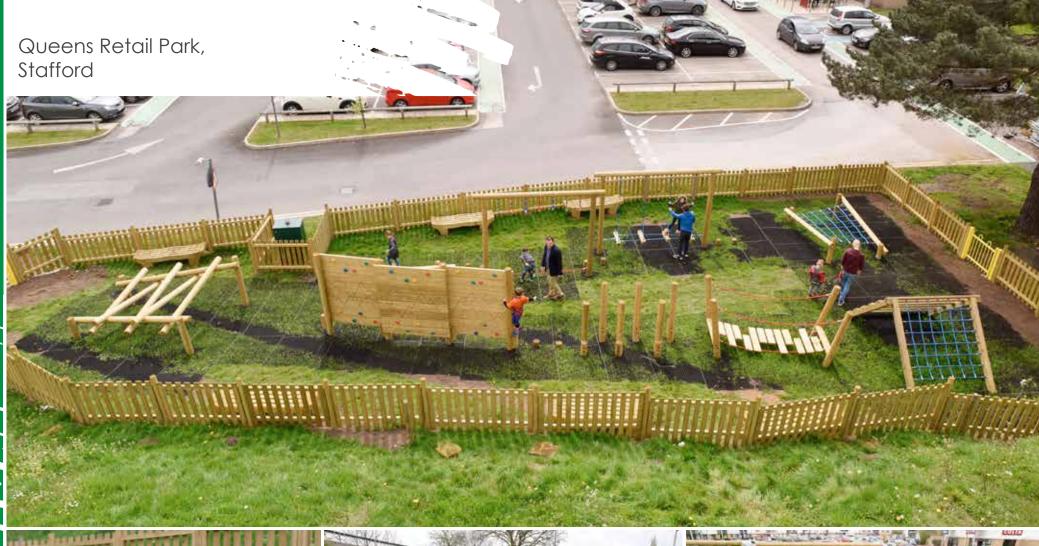

hildren's Horse Rider provides a fun all body workout. Perfect for the school playground or park to encourage children to be active.

Children's Horse Rider







The Children's Arm & Pedal Bike is designed for use by all abilities. Ideal for use by children in KS1 & KS2. A great cardiovascular workout which also improves balance and co-ordination opportunities.

Children's Arm & Pedal Bike







The Children's Outdoor Rower can be used for a gentle warm up or for a more intense cardio workout.

Children's Rower









The Children's Leg Stretch helps to increase mobility in the hips. It can also be used for gentle squats when used as a handrail. It's great for warming up and encouraging good balance and greater flexibility.

Children's Leg Stretch





































































































































































































































# DESIGN YOUR OWN

We've compiled some of our most popular products for you to try your hand at being a PLAYGROUND DESIGNER! Simply follow these instructions to bring your own project to life!

You can find these pages and more on our website...

www.handmadeplaces.co.uk//resources



Before you start, you'll need the following items.

Printer or photocopier for more copies, scissors, glue, plain paper, colouring pens or pencils and some

REALLY COOL IDEAS!

STEP 1: Photocopy the following pages.

STEP 2: Cut out the playground equipment pictures.

### STEP 3:

Arrange and stick them down with glue on