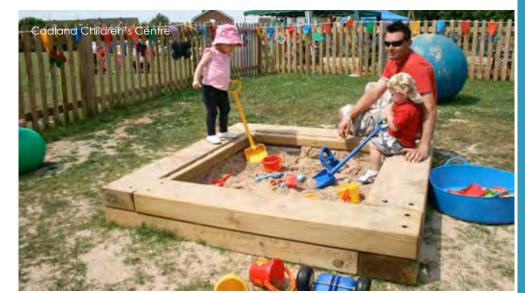

# Extra Large Sand Pit

Large Sand Pit

BX/HMP 250031

From **£915** 

Standard Sand Pit

BX/HMP 250027

From **£595** 

Windmill Sand Pit

From £2,295

Pedestal Sand Pit

From **£1,250** BX/HMP 800007

The Boat Sand Pit is a great way to add both imaginative and educational elements into your project. With the addition of our Ocean Water System you can create a sea themed area that's fun for all ages and aspects of play. Turn the page for more info...