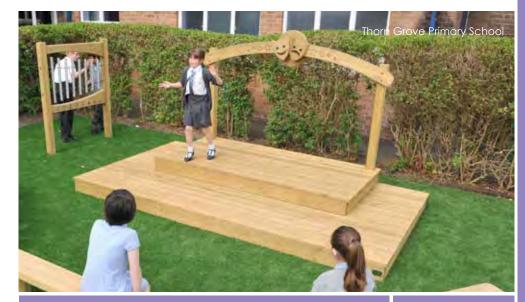

### Super Star Stage

22.3 20.2m 72.3m P FSC

Our standard Star and Super Star Stages are supplied with two tiers but we can offer options of less or more depending on the scale of your project.

BX/HMP 650049

From **£2,745** 

### Star Stage

BX/HMP 650046 Single tiered option also available

Puppet Theatre Screen

From **£1,375** BX/HMP 650043

Petal Drum

From **£695** 

**Tubular Bells** available in silver only

S+ 12.7m \$ 5