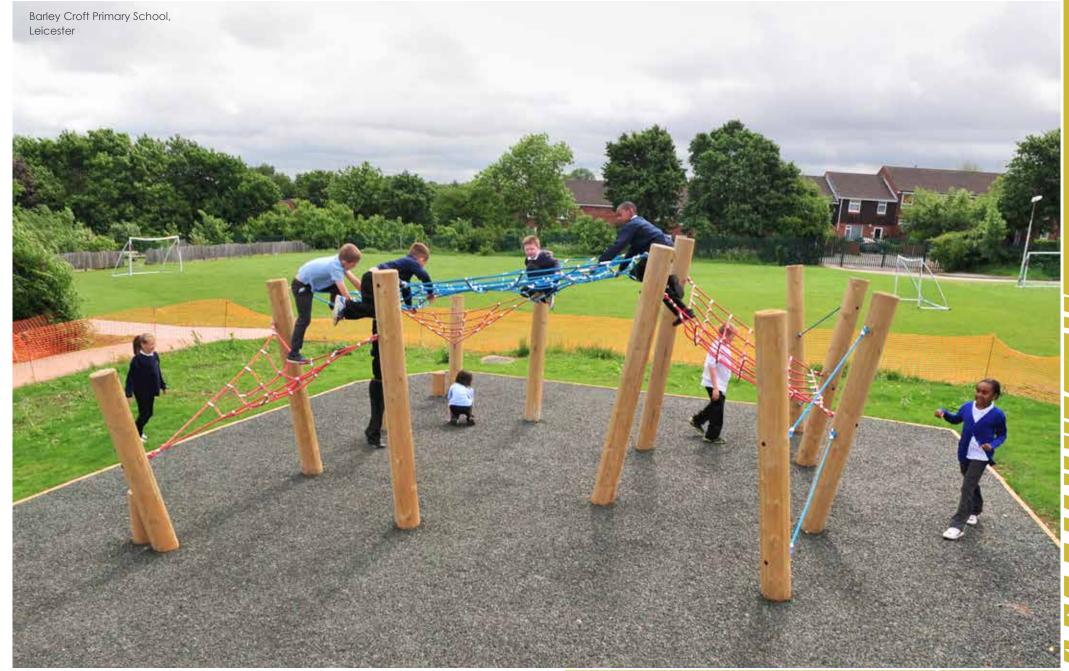

Key Stage 2

Neasdon Primary School, Hull

The challenge at Neasdon Primary School was to develop the whole playground so that it could be a purposeful area for both play activities and outdoor learning. Physical development opportunities for children throughout the school was key and there are plenty of those. The log Climbing Frames and Traverse Wall are a big hit, as is the children's gym area.