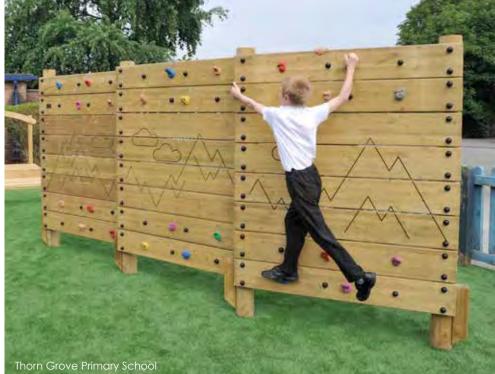

Key Stage 2

Neasdon Primary School, Hull

The challenge at Neasdon Primary School was to develop the whole playground so that it could be a purposeful area for both play activities and outdoor learning. Physical development opportunities for children throughout the school was key and there are plenty of those. The log Climbing Frames and Traverse Wall are a big hit, as is the children's gym area.