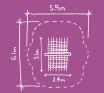

#### **Embankment** Ramp

BX/PD 100014

Product info, price & photo applies to a 6m option.

£1,375

Double Cradle Swing

Double Flat Swing

BX/HMP 100036

 $\mathsf{From}\, \mathbf{\pounds 985}$ 