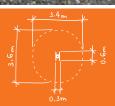

Children's Double Slalom Skier

The Children's Waist Twister allows up to three children to workout at the same time. It also promotes flexibility and balance.

Children's Waist Twister

BX/SG 4002 From **£779** 