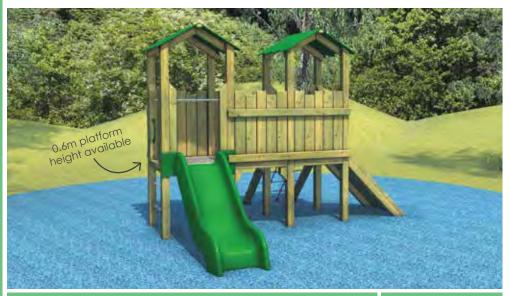

From **£6,500** 

Country Kingdom

BX/PD 150005

From **£6,050** 

Henry IV

Tufnell

Many of our products start life as an idea or request from schools and clients, such as our Woodland Escape Play Unit. Why not take a look at our bespoke design section on page 12 and see what we can create for you.

Woodland Escape

BX/HMP 050021

From **£8,925** 

Heron's Nest

Wren's Nest

BX/HMP 150020

From **£1,195** 

Hawk's Nest