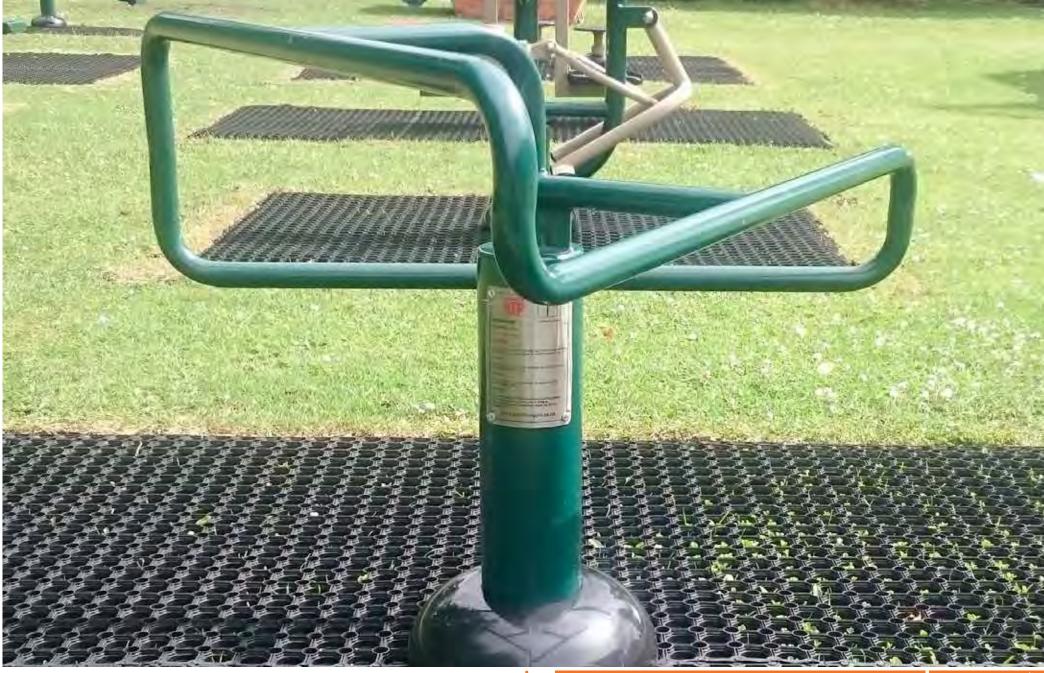

Children's Double Slalom Skier

The Children's Waist Twister allows up to three children to workout at the same time. It also promotes flexibility and balance.

Children's Waist Twister

BX/SG 4002 From **£779** 