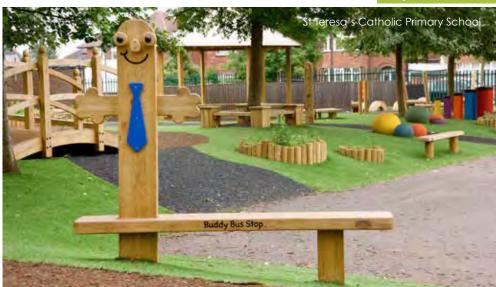

Tree Seat

BX/HMP 450013

From **£620** 

Buddy **Bus Stop** 

From **£320** 

Wave Bench

BX/HMP 450032

From **£915** 