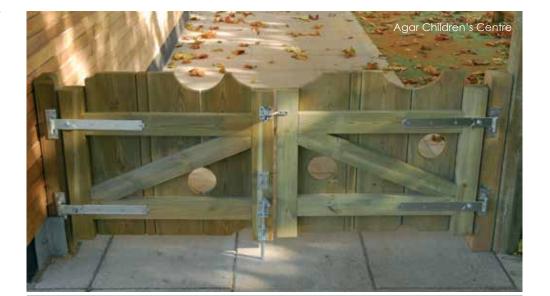

### Picket Fence

BX/HMP 600027 Fence posts sold separately

From £80 Per Metre

Bow Top Fence

BX/HMP 600001

From £110 Per Metre Fence posts sold separately

#### Mouse & Cheese Fence

Fence posts sold separately

BX/HMP 600007

From £225 Per Panel

### Piano Fence

BX/HMP 600025 From £325 Per Panel Standard Bench not included

BX/HMP 600008

From £145 Per Panel Fence posts sold separately

#### **Fortress** Fence

BX/HMP 600002

Fence posts sold separately

From £225 Per Panel

#### Herringbone Fence

Fence posts sold separately

BX/HMP 600003

From £185 Per Panel

#### Maze Fence

BX/HMP 600005 Fence posts sold separately

From £260 Per Panel

Hart Plain Gates

Ts.lm & Sc.

From £1,895

Pig on Gate

BX/HMP 350014