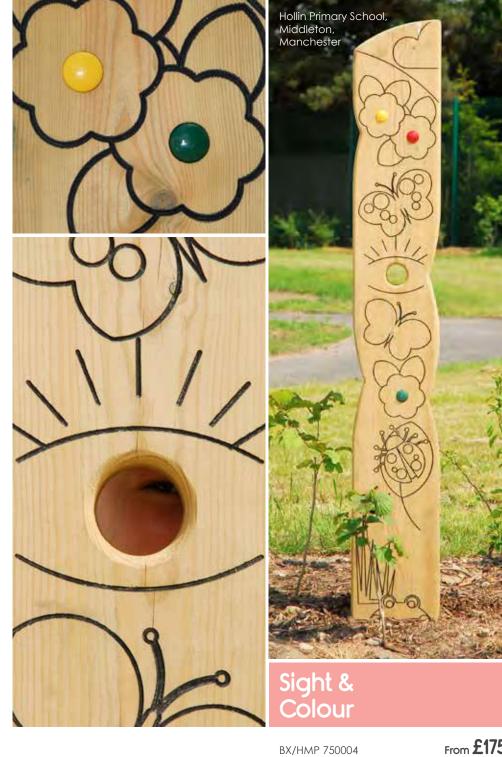

### **Animal Faces**

\$ 6,5 1m \$ £ \$ \$ FSC

We've added a whole menagerie of animal faces to our play sculptures and totems category. Some are exotic whilst some are recognisable species that live locally. Children can identify the creatures that inhabit their surroundings.