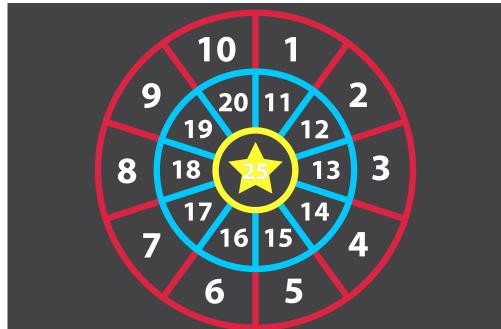

1 - 10 Caterpillar BX/HMP MARKING

From **£POA** 

1 - 20 Snake BX/HMP MARKING

Number Target BX/HMP MARKING

From **£POA** 

| 1  | 2  | 3  | 4  | 5  | 6  | 7  | 8  | 9  | 10  |
|----|----|----|----|----|----|----|----|----|-----|
| 11 | 12 | 13 | 14 | 15 | 16 | 17 | 18 | 19 | 20  |
| 21 | 22 | 23 | 24 | 25 | 26 | 27 | 28 | 29 | 30  |
| 31 | 32 | 33 | 34 | 35 | 36 | 37 | 38 | 39 | 40  |
| 41 | 42 | 43 | 44 | 45 | 46 | 47 | 48 | 49 | 50  |
| 51 | 52 | 53 | 54 | 55 | 56 | 57 | 58 | 59 | 60  |
| 61 | 62 | 63 | 64 | 65 | 66 | 67 | 68 | 69 | 70  |
| 71 | 72 | 73 | 74 | 75 | 76 | 77 | 78 | 79 | 80  |
| 81 | 82 | 83 | 84 | 85 | 86 | 87 | 88 | 89 | 90  |
| 91 | 92 | 93 | 94 | 95 | 96 | 97 | 98 | 99 | 100 |