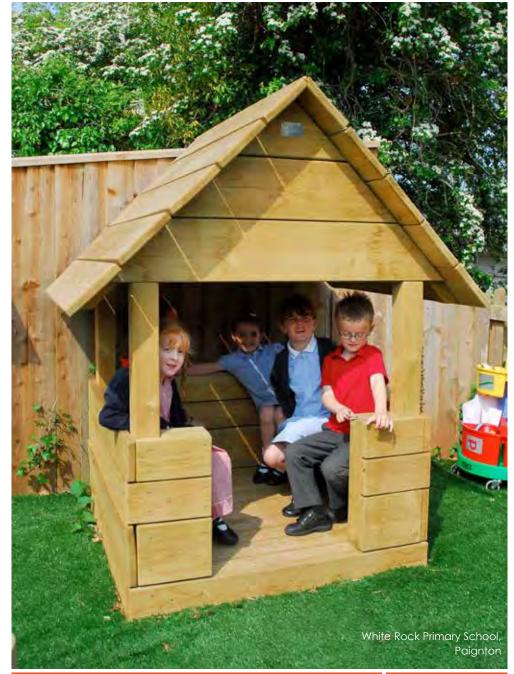

# GAZEBO OPTIONS

Our gazebos include options for fencing and seating plus other additional extras. The Darell even has a number of roofing options, including featheredge, cedar shingle

Darell Gazebo

From £4,310

Caversham Gazebo

BX/HMP 200016

From £3,725

Willingdon Gazebo

From £1,530 BX/HMP 200013

Grace Shelter

available

Anglesey Pavilion