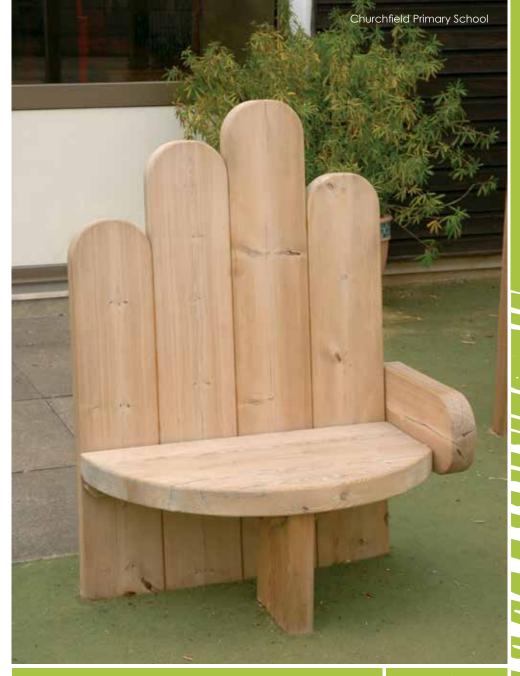

Block Seat

BX/HMP 450003

From **£125** 

**Story Circle** 

From **£1,425** BX/HMP 450029

From **£230** 

Horseshoe Bench

BX/HMP 450012

From £2,155

Serpent Bench

BX/HMP 450038

From **£2,200** 