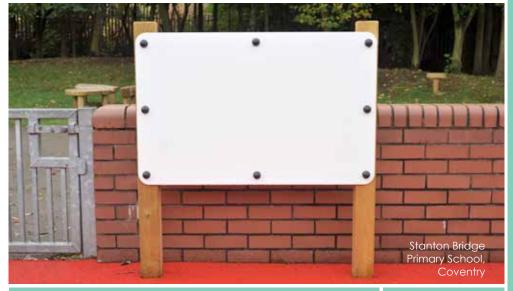

### Flat Mirror

Tracing Board

2+ 3 TO.7m & C. C. FSC

BX/HMP 400903

From **£295** 

Convex Mirror

BX/HMP 400006

From **£520** 

Blackboard

BX/HMP 400003

From **£360** 

Whiteboard

BX/HMP 400013

Dry Wipe Board

BX/HMP 400901

From **£295** 