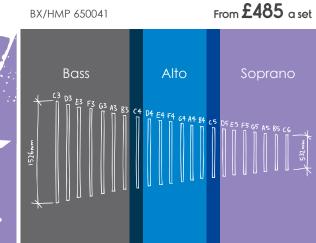

### Star Stage

BX/HMP 650046 Single tiered option also available

Puppet Theatre Screen

From **£1,375** BX/HMP 650043

Petal Drum

From **£695** 

**Tubular Bells** available in silver only

S+ 12.7m \$ 5

BX/HMP 650000 From **£2,270** Set of 7 From **£350** Individual

Percussion Post

BX/HMP 650902

Single sided or double sided From £325

From **£2,250** 

Rainwheel

BX/HMP 650004

From **£595** 