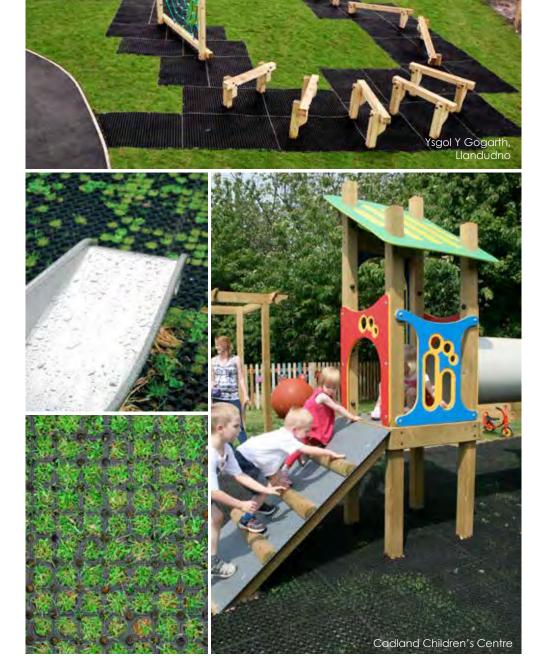

From **£595** 

WET POUR RUBBER SURFACING IS SO VERSATILE. INCLUDE ALMOST ANY THEME AND DESIGN TO YOUR PLAY AREA.

NO MORE MUD WITH THIS REALISTIC OPTION. ADD SHOCK PADS FOR ADDITIONAL SAFETY.

### Bound Rubber Mulch

THIS LOW COST SAFETY SURFACE WILL ALLOW GRASS TO GROW THROUGH, CREATING A NATURAL PLAY SPACE.

NOT JUST A BUDGET OPTION,