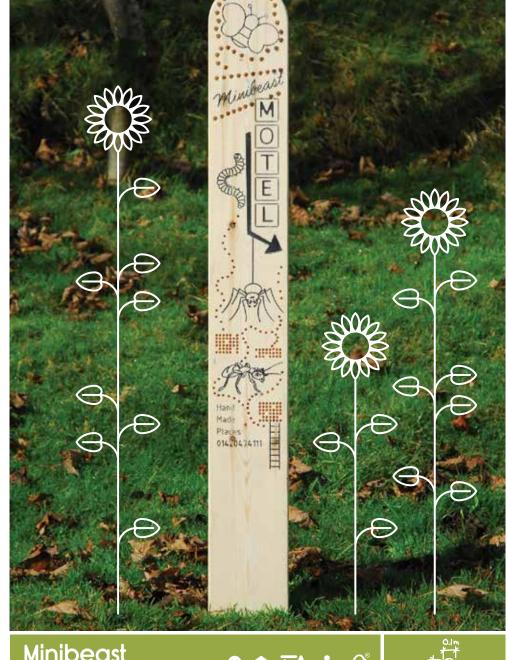

Willow Dome

Minibeast Motel

From **£95** 

BX/HMP 550003

### THE HQ GUIDE

OTHER GOOD TIPS FOR ENCOURAGING MINIBEASTS TO YOUR HQ ARE...

- PLACE IT UNDER A TREE OR NEAR A SHELTERED WALL
- PILE SOME ROTTEN LOGS AROUND THE BASE
- **GROW WILD FLOWERS IN THE AREA**
- TRY NOT TO DISTURB IT ONCE ESTABLISHED

Minibeast HQ

From **£425** BX/HMP 550008

**Activity Wall** 

From **£2,985** 

Eastfield Nursery School & Children's Centre, Wolverhampton Ladder