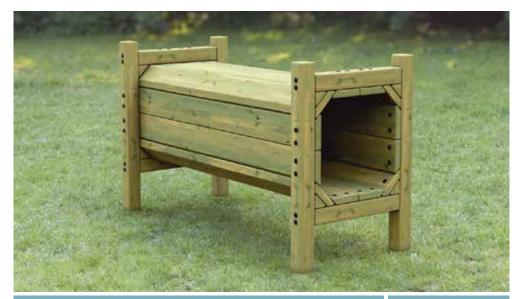

Fernhurst Trail

Balance Beam V-Bridae

Jungle Crossing Wobble Bridge Swing Steps Balance Weaver

From £2,995

Balksbury

BX/HMP 050001

From £3,995

Glade