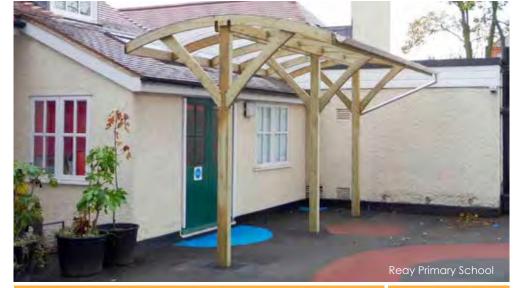

# GAZEBO OPTIONS

Our gazebos include options for fencing and seating plus other additional extras. The Darell even has a number of roofing options, including featheredge, cedar shingle

Darell Gazebo

From £4,310

Caversham Gazebo

BX/HMP 200016

From £3,725

Willingdon Gazebo

From £1,530 BX/HMP 200013

Grace Shelter

available

Anglesey Pavilion