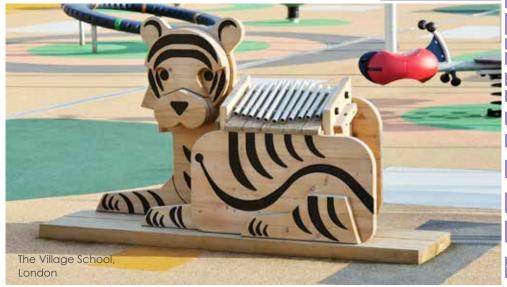

Sansa - Rimba

650020 Material & colour options available, From £1,350 BX/HMP 650020

From **£1,335** 

Lion Glockenspiel

BX/HMP 650003

From **£1,335** 

Tiger Glockenspiel

From **£1,335** BX/HMP 650006