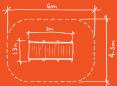

## Hardwood Chips

BX/HMP 250034

Lighthouse

From **£1,695** 

BX/HMP 250011

From **£2,080** 

Wave Bridge

BX/HMP 800010

From **£995** 

Arch Bridge

**Pirates** and Islands

BX/HMP 250014

From £ 1,650

Mackenzie Bridge

From **£1,080** BX/HMP 800011

Queen of the Castle