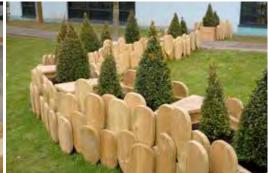

A mixture of bespoke Picket and Fortress fence panels create a designated area where children can play safely away from the cars and people shopping at the retail park.

Bespoke

Beaulieu National Motor Museum, Beaulieu