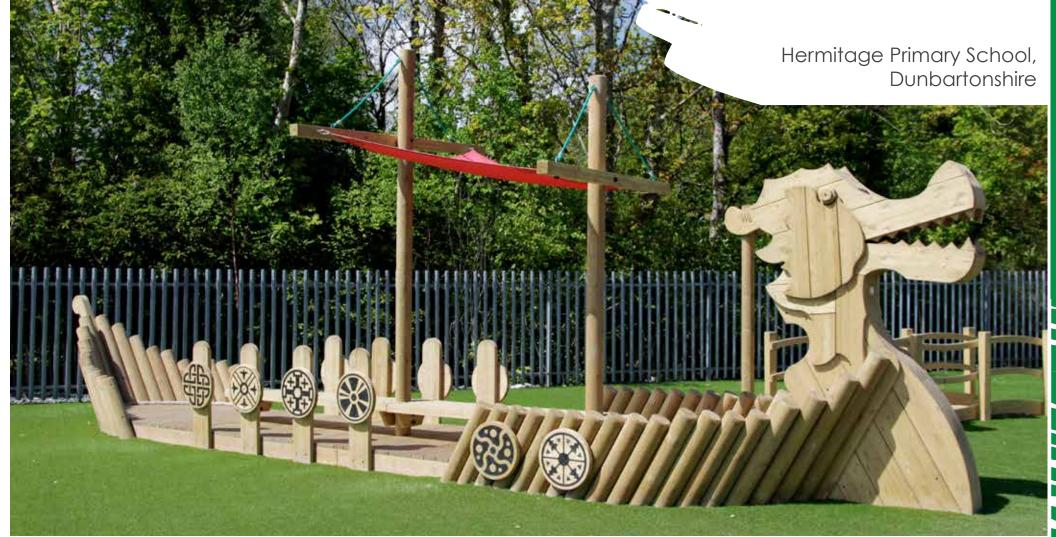

Children's Arm & Pedal Bike is designed for use by all abilities. Ideal for use by children in KS1 & KS2. A great cardiovascular workout which also improves balance and co-ordination opportunities.

Children's Arm & Pedal Bike







The Children's Outdoor Rower can be used for a gentle warm up or for a more intense cardio workout.

Children's Rower









The Children's Leg Stretch helps to increase mobility in the hips. It can also be used for gentle squats when used as a handrail. It's great for warming up and encouraging good balance and greater flexibility.

Children's Leg Stretch





































































































































































































































# DESIGN YOUR OWN

We've compiled some of our most popular products for you to try your hand at being a PLAYGROUND DESIGNER! Simply follow these instructions to bring your own project to life!

You can find these pages and more on our website...

www.handmadeplaces.co.uk//resources



Before you start, you'll need the following items.

Printer or photocopier for more copies, scissors, glue, plain paper, colouring pens or pencils and some

REALLY COOL IDEAS!

STEP 1: Photocopy the following pages.

STEP 2: Cut out the playground equipment pictures.

### STEP 3:

Arrange and stick them down with glue onto a plain piece of paper.

#### STEP 4:

Colour in around the playground equipment with your favourite theme. It could be a Jungle, outer space or even the deep sea...