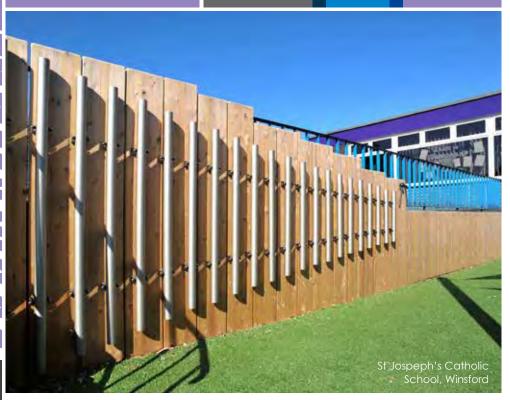

BX/HMP 650000 From **£2,270** Set of 7 From **£350** Individual

Percussion Post

BX/HMP 650902

Single sided or double sided From £325

From **£2,250** 

Rainwheel

BX/HMP 650004

From **£595** 

Chimes

From **£565** BX/HMP 650001

BX/HMP 650045

Papilio Bells

BX/HMP 650023

From £2,270

Available in S,M,L & Trio (Set) From  ${\bf £485}$  each

Congas