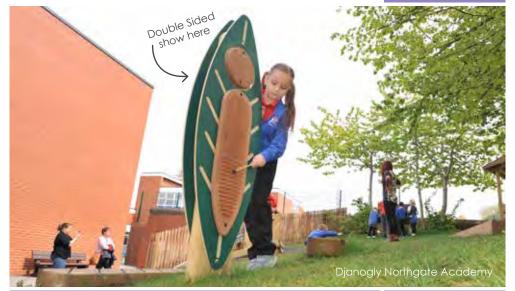

Westgate





BX/HMP 200008

From **£3,295** 



Barge Classroom











**£POA** 



### Malvern









BX/HMP 200007 Seating not included

From **£4,995** 



Longboat

BX/HMP 200006



















Varndean









From **£14,800** BX/HMP 200022



### Super Star Stage

22.3 20.2m 72.3m P FSC

Our standard Star and Super Star Stages are supplied with two tiers but we can offer options of less or more depending on the scale of your project.





BX/HMP 650049

From **£2,745** 







### Star Stage



BX/HMP 650046 Single tiered option also available





Puppet Theatre Screen











From **£1,375** BX/HMP 650043



Petal Drum



From **£695** 





**Tubular Bells** available in silver only

S+ 12.7m \$ 5

BX/HMP 650000 From **£2,270** Set of 7 From **£350** Individual



Percussion Post



BX/HMP 650902

Single sided or double sided From £325







From **£2,250** 





Rainwheel





BX/HMP 650004

From **£595** 



Chimes









From **£565** BX/HMP 650001

BX/HMP 650045



Papilio Bells





BX/HMP 650023

From £2,270



Available in S,M,L & Trio (Set) From  ${\bf £485}$  each

Congas







Akadinda





BX/HMP 650018

From **£1,700** 



Sonora





From **£2,695** BX/HMP 650028









BX/HMP 650002

From **£605** 



Grand Marimba

BX/HMP 650008





From **£2,970** 





Cow Bells







BX/HMP 650903

From £355



Turtle Drum









BX/HMP 650007

From £855

### Freechimes



Freechimes can be mounted almost anywhere, whether it's on a wall or on one of our Outdoor Classrooms. All you need to decide is how many you'd like...









Duo