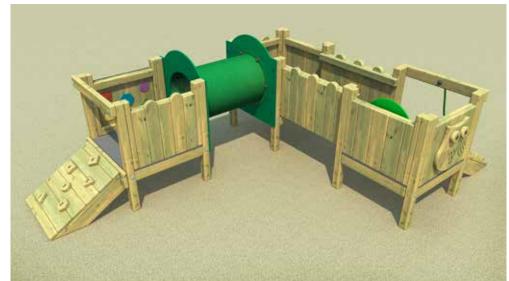

## COMPLETE TRIM TRAILS

COMPLETE AND LINKED TRIM TRAILS. PACKAGED INTO HANDY BUNDLES AT

**DISCOUNTED PRICES** 

Complete Trim Trail

**Hawkley Trail** 

Stepping Stone x9 Balance Beam Balance Weaver

From **£715** 

Complete Trim Trail

**Harting Trail** 

Balance Beam Rope Walk

Swing Steps Chin Up

BX/HMP 100076

From **£1,595** 

Complete Trim Trail

**Lindford Trail** 

Stepping Stone x8 Clatter Bridge Zig Zag ( right )

Wobble Board

Linked Trim Trai

Selbourne Trail

Balance Beam Trapeze Rings (7) Double Ropes Wobble Bridge Rope Walk Balance Beam

BX/HMP 100100 From £1.995

Linked Trim Trail

Fernhurst Trail

Balance Beam V-Bridae

Jungle Crossing Wobble Bridge Swing Steps Balance Weaver

From £2,995

Balksbury

BX/HMP 050001

From £3,995

Glade