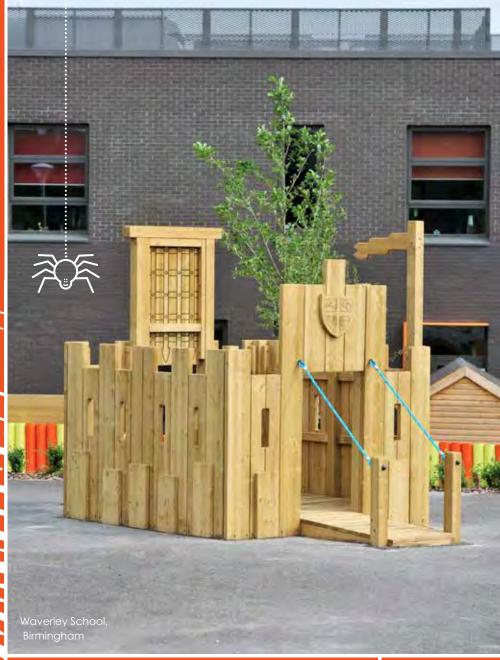

All Through School
Waverley School,
Birmingham

This brilliant new school was built as part of the BSF Birmingham scheme and we are excited to have been part of it. Their main principle is learning through diversity, welcoming pupils from 0-19yrs.

Due to the massive spectrum of the school community, there needed to be an opportunity of progression as the pupils grew older; from the children's centre right through to sixth form. Students moving through the key stages of the school had to meet something new, refreshing and challenging in their outdoor play, just as they would academically within their classroom.

From Imaginative Play items to Aerial Zip Slides, Waverley School's 6th Form and Children's Centre certainly has kept its ethos of learning through diversity. The School has since gone on to gain Specialist Humanities Status and has been graded 'Outstanding' by OFSTED!