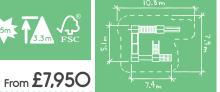

Action Station II

BX/HMP 050902

From **£4,065** 

Action Station III

From **£5,585** BX/HMP 050903

The Chute is a really dynamic Play Unit. With doorways and windows, it's great for a game of hide and seek. Another game to play is King of the castle, making use of the differing heights and perspectives of the platforms.