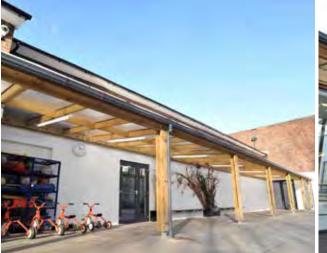

# PERGOLA OPTIONS

We offer a complete variety of sizes, shapes and heights to meet your specifications. You may also want to include guttering, end panels, side panels, roll up vinyl blinds, play panels and furniture. The options are endless....

# CANOPY OPTIONS Breathable UV Shade Colour Options:

Choose from a variety of colours, shapes and sizes as well as UV Shade or waterproof material.

#### Waterproof Colour Options:

Sail Canopy

BX/HMP 200019 Waterproof

BX/HMP 200018 Breathable UV Shade

options

available

Westgate

BX/HMP 200008

From **£3,295** 

Barge Classroom

**£POA** 

### Malvern

BX/HMP 200007 Seating not included

From **£4,995** 

Longboat

BX/HMP 200006

Varndean

From **£14,800** BX/HMP 200022