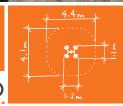

Children's Arm & Pedal Bike

The Children's Outdoor Rower can be used for a gentle warm up or for a more intense cardio workout.

Children's Rower

The Children's Leg Stretch helps to increase mobility in the hips. It can also be used for gentle squats when used as a handrail. It's great for warming up and encouraging good balance and greater flexibility.