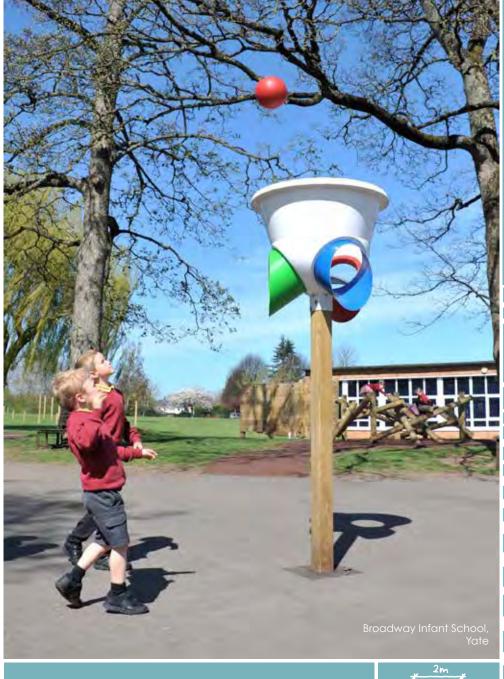

Product info, price & photo applies to a 6m option

£1,665



#### **Embankment** Ramp



BX/PD 100014

Product info, price & photo applies to a 6m option.

£1,375



Double Cradle Swing









Double Flat Swing





BX/HMP 100036

 $\mathsf{From}\, \mathbf{\pounds 985}$ 



Double **Bay Swing** 





From **£1,865** BX/HMP 100034











Single Cradle Swing



9.3m

BX/HMP 100044

From **£1,025** 



Single Flat Swing





BX/HMP 100047 From **£945** 



Aerial Zip Slide

BX/HMP 100048

Product info, price & photo applies to a 20m option.



From **£4,450** 



Combi Goal



BX/HMP 100038

From **£1,345** 



Ball Wall



From **£685** 

BX/HMP 100040 - Single Sided BX/HMP 100039 - Double Sided



# Timber Tunnel





BX/HMP 100046

From **£1,195** 



See - Saw

BX/PD 100040









**Fireball** 







From **£785** BX/PD 100016









BX/HMP 100098

From **£595** 



Chicken Springy



From **£595** 





Springy Disc





BX/PD 300016

From **£350** 



Whale Springy





BX/PD 300018

BX/PD 300004



Cow Springy



From **£595** 





Tractor Springy



BX/PD 300017

From **£620** 



Bee Springy





BX/HMP 100097

From **£595** 



WET POUR RUBBER SURFACING IS SO VERSATILE. INCLUDE ALMOST ANY THEME AND DESIGN TO YOUR PLAY AREA.























NO MORE MUD WITH THIS REALISTIC OPTION. ADD SHOCK PADS FOR ADDITIONAL SAFETY.

















### Bound Rubber Mulch







THIS LOW COST SAFETY SURFACE WILL ALLOW GRASS TO GROW THROUGH, CREATING A NATURAL PLAY SPACE.

















NOT JUST A BUDGET OPTION,









## Hardwood Chips













BX/HMP 2500