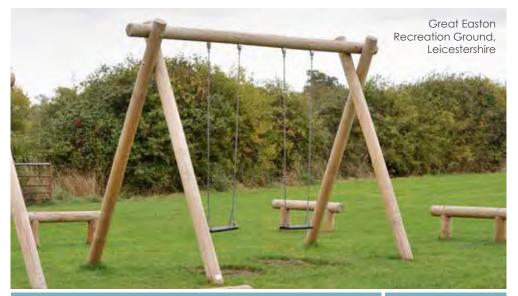

Double **Bay Swing** 

From **£1,865** BX/HMP 100034

Single Cradle Swing

9.3m

BX/HMP 100044

From **£1,025** 

Single Flat Swing

BX/HMP 100047 From **£945** 