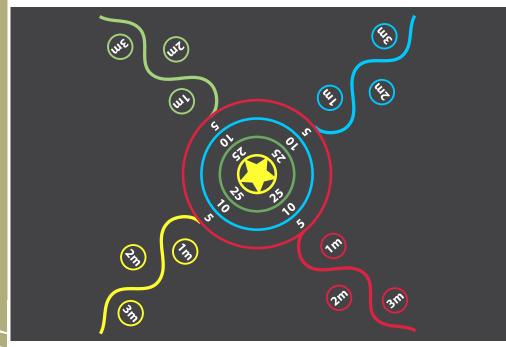

1 - 10 Caterpillar BX/HMP MARKING

From **£POA** 

1 - 20 Snake BX/HMP MARKING

Number Target BX/HMP MARKING

From **£POA** 

| 1  | 2  | 3  | 4  | 5  | 6  | 7  | 8  | 9  | 10  |
|----|----|----|----|----|----|----|----|----|-----|
| 11 | 12 | 13 | 14 | 15 | 16 | 17 | 18 | 19 | 20  |
| 21 | 22 | 23 | 24 | 25 | 26 | 27 | 28 | 29 | 30  |
| 31 | 32 | 33 | 34 | 35 | 36 | 37 | 38 | 39 | 40  |
| 41 | 42 | 43 | 44 | 45 | 46 | 47 | 48 | 49 | 50  |
| 51 | 52 | 53 | 54 | 55 | 56 | 57 | 58 | 59 | 60  |
| 61 | 62 | 63 | 64 | 65 | 66 | 67 | 68 | 69 | 70  |
| 71 | 72 | 73 | 74 | 75 | 76 | 77 | 78 | 79 | 80  |
| 81 | 82 | 83 | 84 | 85 | 86 | 87 | 88 | 89 | 90  |
| 91 | 92 | 93 | 94 | 95 | 96 | 97 | 98 | 99 | 100 |