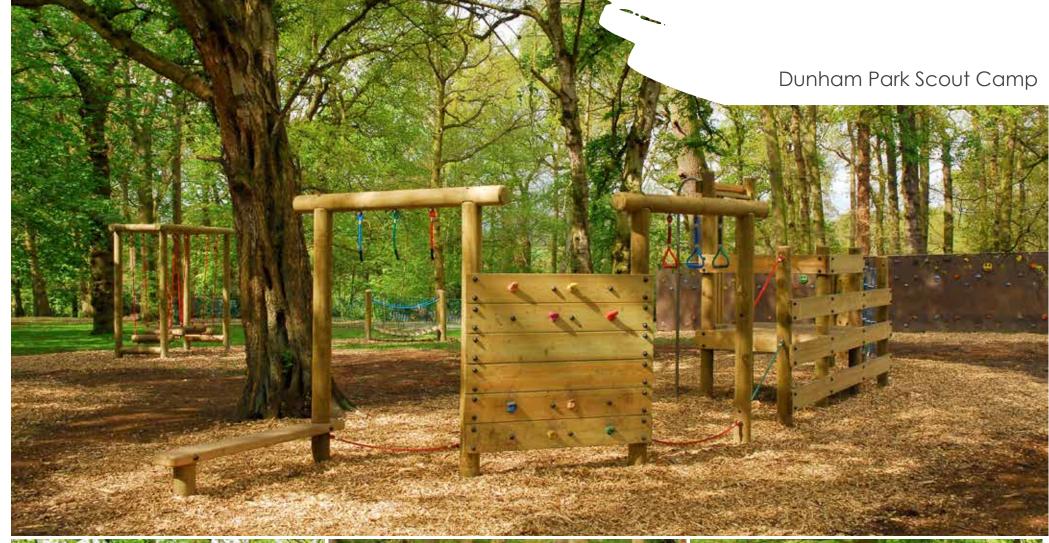

erfect for the school playground or park to encourage children to be active.

Children's Horse Rider







The Children's Arm & Pedal Bike is designed for use by all abilities. Ideal for use by children in KS1 & KS2. A great cardiovascular workout which also improves balance and co-ordination opportunities.

Children's Arm & Pedal Bike







The Children's Outdoor Rower can be used for a gentle warm up or for a more intense cardio workout.

Children's Rower









The Children's Leg Stretch helps to increase mobility in the hips. It can also be used for gentle squats when used as a handrail. It's great for warming up and encouraging good balance and greater flexibility.

Children's Leg Stretch





































































































































































































































# DESIGN YOUR OWN

We've compiled some of our most popular products for you to try your hand at being a PLAYGROUND DESIGNER! Simply follow these instructions to bring your own project to life!

You can find these pages and more on our website...

www.handmadeplaces.co.uk//resources



Before you start, you'll need the following items.

Printer or photocopier for more copies, scissors, glue, plain paper, colouring pens or pencils and some

REALLY COOL IDEAS!

STEP 1: Photocopy the following pages.

STEP 2: Cut out the playground equipment pictures.

### STEP 3:

Arrange and stick them down with glue onto a plain piece of paper.

#### STEP 4:

Colour in arou