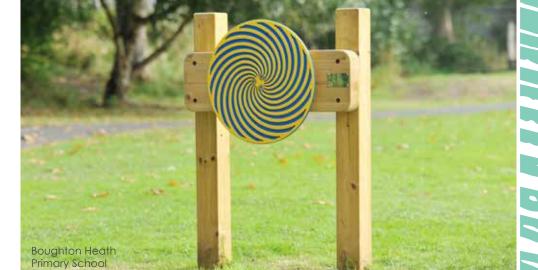

### Concave Mirror

BX/HMP 400005

From **£520** 

### Flat Mirror

Tracing Board

2+ 3 TO.7m & C. C. FSC

BX/HMP 400903

From **£295** 

Convex Mirror

BX/HMP 400006

From **£520** 