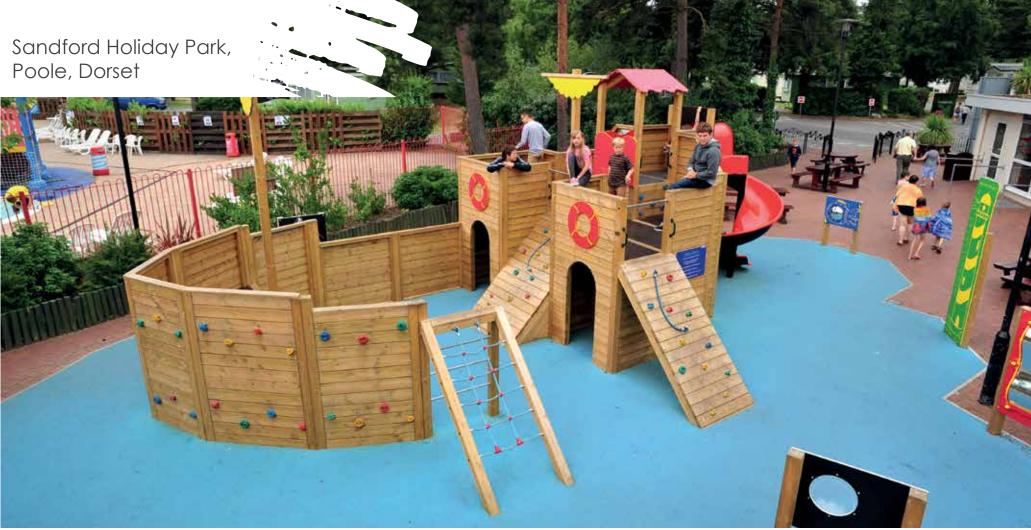

Retail & Public

Deepdale Shopping Park, Preston

Deepdale Co Ownership Trust required a playground for all ages and abilities, so providing a range of products with a variety of play opportunities was vital.

The focal point of the space is our colourful Action Station III which is packed full of challenging play features including a fireman's pole and perforated steel tunnel.

A Play Boat allows imaginations to flow, reinforcing the ocean theme for younger children to enjoy role play games. This theme is reflected in the Wave Benches too where parents can oversee their little pirates.

A mixture of bespoke Picket and Fortress fence panels create a designated area where children can play safely away from the cars and people shopping at the retail park.

Bespoke

Beaulieu National Motor Museum, Beaulieu