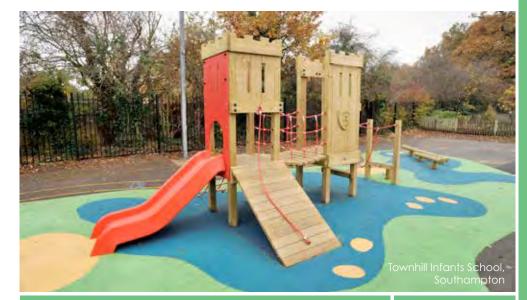

Key Stage 2

Neasdon Primary School, Hull

The challenge at Neasdon Primary School was to develop the whole playground so that it could be a purposeful area for both play activities and outdoor learning. Physical development opportunities for children throughout the school was key and there are plenty of those. The log Climbing Frames and Traverse Wall are a big hit, as is the children's gym area.

The huge Broxap shelter we installed with our amazing seating underneath is really popular at lunchtimes with children being able to sit out and socialise whilst they eat their packed lunches. It is also a space which is used regularly for teaching a large class at a time outdoors. The use of the bound rubber mulch surfacing means that the areas can be used all year round without the ground (and children) getting all muddy.