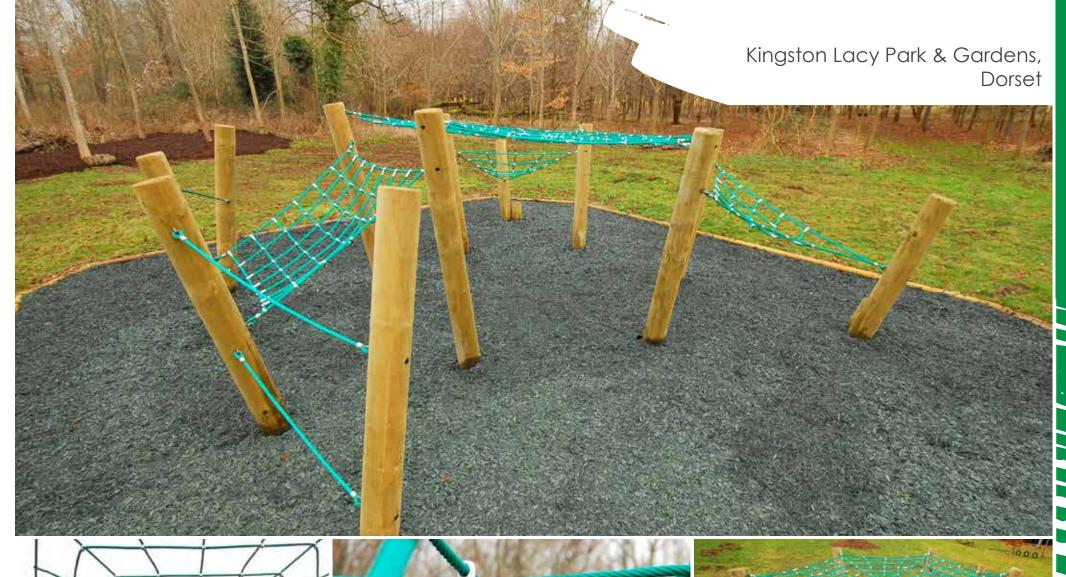

Obstacles like wobbly nets and scattered poles have an unpredictable nature which, when mastered, gives children a sense of achievement. By taking risks they challenge themselves whilst being active in a non-prescriptive environment. Turn the page for our range of Net Climbers.

From £2,995 BX/HMP 150019

Our rope work is made in-house to ensure that everything we produce is of the highest quality. Have a look at page 5-8 to find out more about our workshop and manufacturing process.