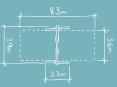

Double **Bay Swing** 

From **£1,865** BX/HMP 100034

Single Cradle Swing

9.3m

BX/HMP 100044

From **£1,025** 

Single Flat Swing

BX/HMP 100047 From **£945** 