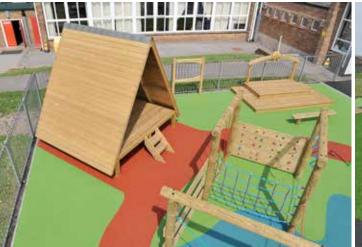

Key Stage 2

Neasdon Primary School, Hull

The challenge at Neasdon Primary School was to develop the whole playground so that it could be a purposeful area for both play activities and outdoor learning. Physical development opportunities for children throughout the school was key and there are plenty of those. The log Climbing Frames and Traverse Wall are a big hit, as is the children's gym area.

The huge Broxap shelter we installed with our amazing seating underneath is really popular at lunchtimes with children being able to sit out and socialise whilst they eat their packed lunches. It is also a space which is used regularly for teaching a large class at a time outdoors. The use of the bound rubber mulch surfacing means that the areas can be used all year round without the ground (and children) getting all muddy.