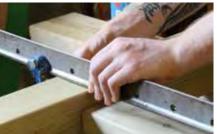

## -OUR METHOD

Case Study: Storyteller's Chair

Frequently emulated but never quite the same, our Storyteller's Chair is a classic. Full of magical character it's also easily personalised to have your own message engraved on the back rest. Here's a quick guide explaining how we build it using traditional joinery methods ensuring that it lasts for years to come.

For more info on this product go to page 93

The legs and back rest include our classic engravings.

We always use mortise and tenon joints on our Storyteller's Chair, it's stronger that way.

Glued, clamped and screw fixed the legs are secured to the seat support.

The timber we use is always more than strong enough for the job, the chunky seat support is made to last.

Our chair is set apart by its beautifully angled arm rests giving it a timeless look.

Elegantly machined and built, our chairs are finished by hand every time.