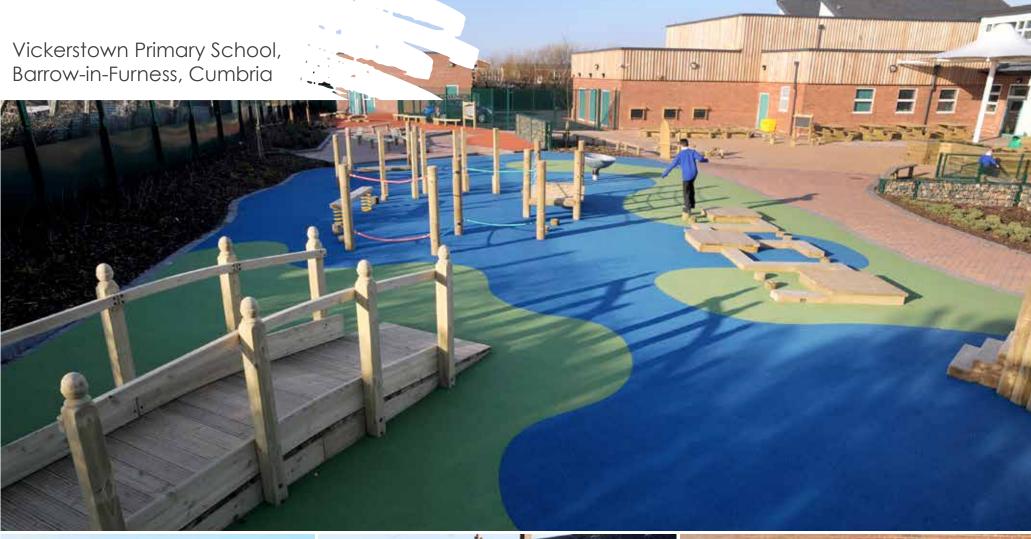

ildren to be active.

Children's Horse Rider







The Children's Arm & Pedal Bike is designed for use by all abilities. Ideal for use by children in KS1 & KS2. A great cardiovascular workout which also improves balance and co-ordination opportunities.

Children's Arm & Pedal Bike







The Children's Outdoor Rower can be used for a gentle warm up or for a more intense cardio workout.

Children's Rower









The Children's Leg Stretch helps to increase mobility in the hips. It can also be used for gentle squats when used as a handrail. It's great for warming up and encouraging good balance and greater flexibility.

Children's Leg Stretch





































































































































































































































# DESIGN YOUR OWN

We've compiled some of our most popular products for you to try your hand at being a PLAYGROUND DESIGNER! Simply follow these instructions to bring your own project to life!

You can find these pages and more on our website...

www.handmadeplaces.co.uk//resources



Before you start, you'll need the following items.

Printer or photocopier for more copies, scissors, glue, plain paper, colouring pens or pencils and some

REALLY COOL IDEAS!

STEP 1: Photocopy the following pages.

STEP 2: Cut out the playground equipment pictures.

### STEP 3:

Arrange and stick them down with glue onto a plain piece of paper.

#### STEP 4:

Colour in around the playground equipment with your favourite theme. I