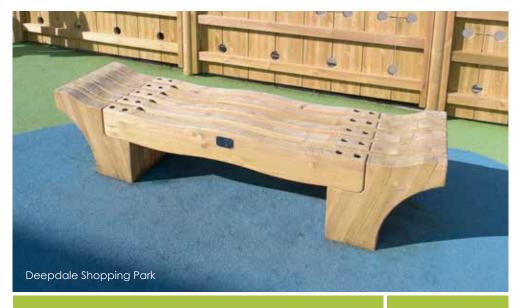

Retail & Public

Deepdale Shopping Park, Preston

Deepdale Co Ownership Trust required a playground for all ages and abilities, so providing a range of products with a variety of play opportunities was vital.

The focal point of the space is our colourful Action Station III which is packed full of challenging play features including a fireman's pole and perforated steel tunnel.

A Play Boat allows imaginations to flow, reinforcing the ocean theme for younger children to enjoy role play games. This theme is reflected in the Wave Benches too where parents can oversee their little pirates.

A mixture of bespoke Picket and Fortress fence panels create a designated area where children can play safely away from the cars and people shopping at the retail park.

Bespoke

Beaulieu National Motor Museum, Beaulieu