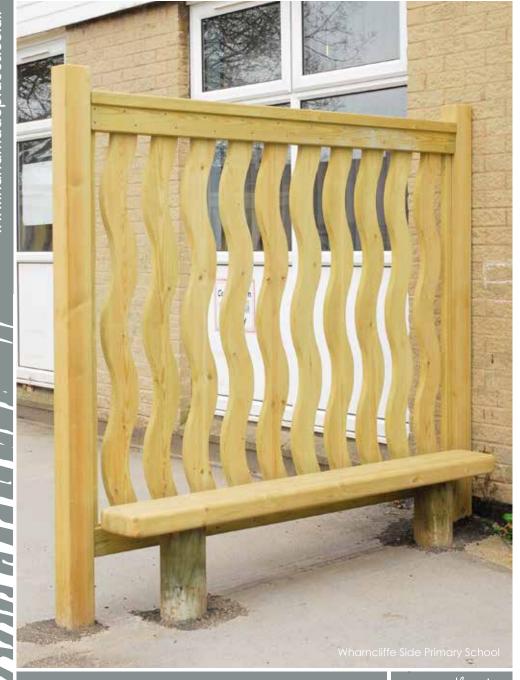

Tree Seat

BX/HMP 450013

From **£620** 

Buddy **Bus Stop** 

From **£320** 

Wave Bench

BX/HMP 450032

From **£915** 