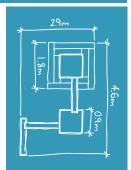

### Atlantic 1

Our Atlantic Water System is made up of three key components, the tray, chute and seabed platform. This allows you create a water play zone to suit any space.

BX/HMP 250022

From **£2,685** 

Ocean Water Chute

BX/HMP 250023

From **£250** 

Seabed **Platform** 

From **£1,355** 

Ocean Tray

BX/HMP 250025

From **£745** 

Tray & Chute Combo

BX/HMP 250024

BX/HMP 250026

Dragon Tail

BX/HMP 400021

**Dragon Wings** 

Dragon Body

Dragon Head