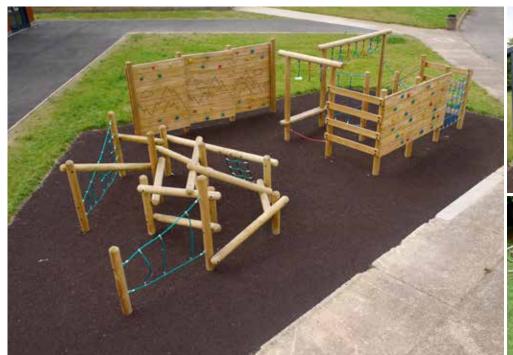

Obstacles like wobbly nets and scattered poles have an unpredictable nature which, when mastered, gives children a sense of achievement. By taking risks they challenge themselves whilst being active in a non-prescriptive environment. Turn the page for our range of Net Climbers.

From £2,995 BX/HMP 150019

Our rope work is made in-house to ensure that everything we produce is of the highest quality. Have a look at page 5-8 to find out more about our workshop and manufacturing process.