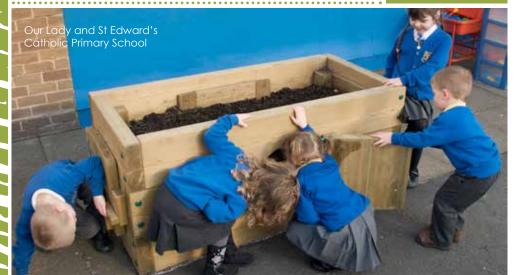

## PLANTER OPTIONS

All of our planters are available in a variety of heights from 1 board high upwards which, combined with our different shapes, allow for dynamic arrangements.

Right Angle Planter

From £43C BX/HMP 400909