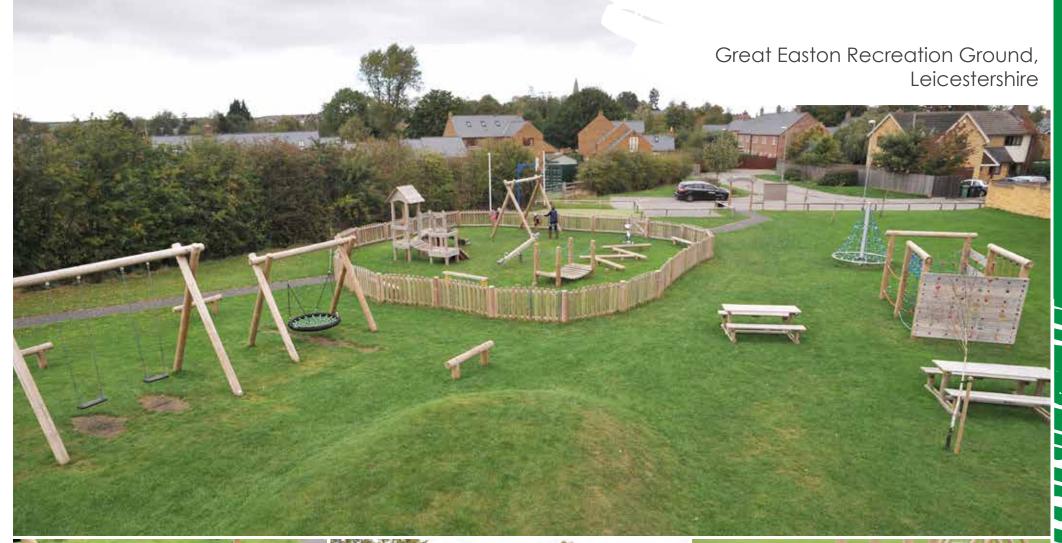

tel: O142O 474 111 info@handmadeplaces.co.uk

The Early Years Foundation Stage
Our Lady of Perpetual
Succour Catholic School,
Nottingham

The mission statement of Our Lady of Perpetual Catholic School is 'Learn to Love, Love to Learn'. The aim was to create an outdoor area which encouraged learning through play.

With an emphasis on daily outdoor activities, the Nursery required a bespoke Pergola with vinyl rollers, creating a sheltered space to conduct classes. This includes Round Tables and Button Stools as well a Chalkboard for children to share their creativity and experiences.

The active play zone features our Balksbury, a low level play unit that's ideal for younger children. Surrounding this is "village" themed surfacing with a Roadway and Bound Rubber Mulch track. Combined with Tracing Boards and a Holey Pole Teepee, the children will love to play, as well as learn in their brand new playground.