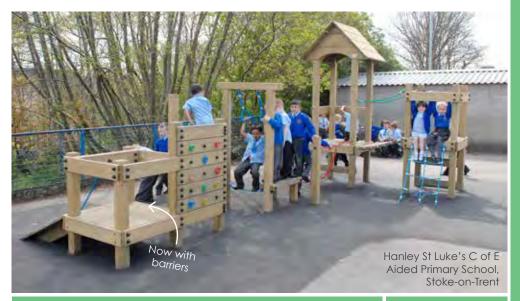

Rope Walk

Swing Steps Chin Up



BX/HMP 100076

From **£1,595** 



Complete Trim Trail

**Lindford Trail** 

Stepping Stone x8 Clatter Bridge Zig Zag ( right )

Wobble Board





Linked Trim Trai

Selbourne Trail

Balance Beam Trapeze Rings (7) Double Ropes Wobble Bridge Rope Walk Balance Beam



BX/HMP 100100 From £1.995



Linked Trim Trail

Fernhurst Trail

Balance Beam V-Bridae

Jungle Crossing Wobble Bridge Swing Steps Balance Weaver



From £2,995







Balksbury





BX/HMP 050001

From £3,995



Glade



From £2,495





Townhill





BX/HMP 050018

From **£3,450** 



Northam





From **£3,545** BX/HMP 050009



#### Toddler's Tower



BX/PD 050008

From £2,995





Mount Ridge



From £3,990





Sunflower







Crofton





BX/HMP 050005

From **£1,695** 



Bloxham









Littlegarth



BX/HMP 050008

From **£2,750** 



Kinglade





From £3,495 BX/HMP 050007



Action Station I









Action Station II





BX/HMP 050902

From **£4,065** 



Action Station III





From **£5,585** BX/HMP 050903



The Chute is a really dynamic Play Unit. With doorways and windows, it's great for a game of hide and seek. Another game to play is King of the castle, making use of the differing heights and perspectives of the platforms.

Chute



79, 6, 5

BX/HMP 050019 From **£5,995** 



Shirley





BX/HMP 050010

From **£1,75**O



Chichester



From **£4,295** 







Milton



From **£2,75**O





Great for older children, the Manor is stuffed with challenging features. There's plenty for upper body strength development as well as role and social play opportunities.