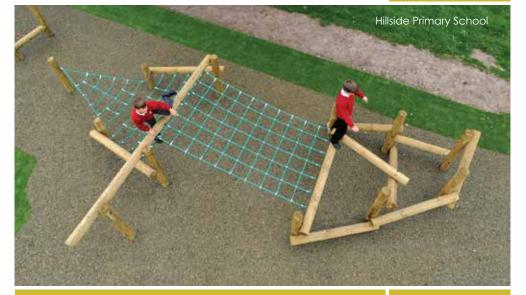

Key Stage 2

Neasdon Primary School, Hull

The challenge at Neasdon Primary School was to develop the whole playground so that it could be a purposeful area for both play activities and outdoor learning. Physical development opportunities for children throughout the school was key and there are plenty of those. The log Climbing Frames and Traverse Wall are a big hit, as is the children's gym area.

The huge Broxap shelter we installed with our amazing seating underneath is really popular at lunchtimes with children being able to sit out and socialise whilst they eat their packed lunches. It is also a space which is used regularly for teaching a large class at a time outdoors. The use of the bound rubber mulch surfacing means that the areas can be used all year round without the ground (and children) getting all muddy.