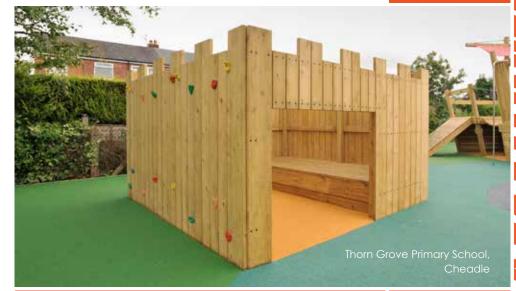

A mixture of bespoke Picket and Fortress fence panels create a designated area where children can play safely away from the cars and people shopping at the retail park.

Bespoke

Beaulieu National Motor Museum, Beaulieu