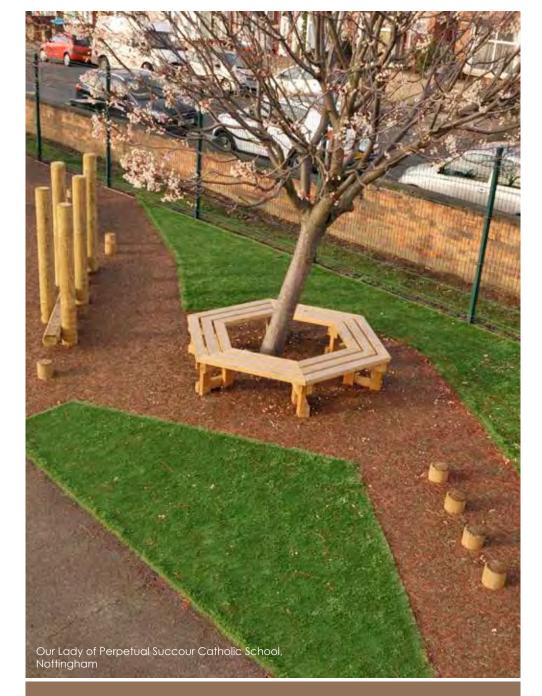

tel: O142O 474 111 info@handmadeplaces.co.uk

The Early Years Foundation Stage
Our Lady of Perpetual
Succour Catholic School,
Nottingham

The mission statement of Our Lady of Perpetual Catholic School is 'Learn to Love, Love to Learn'. The aim was to create an outdoor area which encouraged learning through play.

With an emphasis on daily outdoor activities, the Nursery required a bespoke Pergola with vinyl rollers, creating a sheltered space to conduct classes. This includes Round Tables and Button Stools as well a Chalkboard for children to share their creativity and experiences.

The active play zone features our Balksbury, a low level play unit that's ideal for younger children. Surrounding this is "village" themed surfacing with a Roadway and Bound Rubber Mulch track. Combined with Tracing Boards and a Holey Pole Teepee, the children will love to play, as well as learn in their brand new playground.