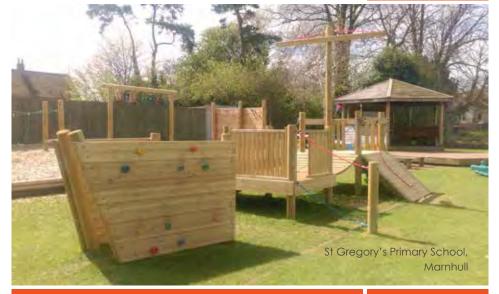

Key Stage 1 St Peter's Catholic Primary School, Hinckley

This playground is a classic Hand Made Places design. By combining a mixture of Imaginative Play items, distinctive Play Sculptures, Musical items and a Trim Trail, the children of St Peter's Primary School now have an engaging space to aid all aspects of their development.