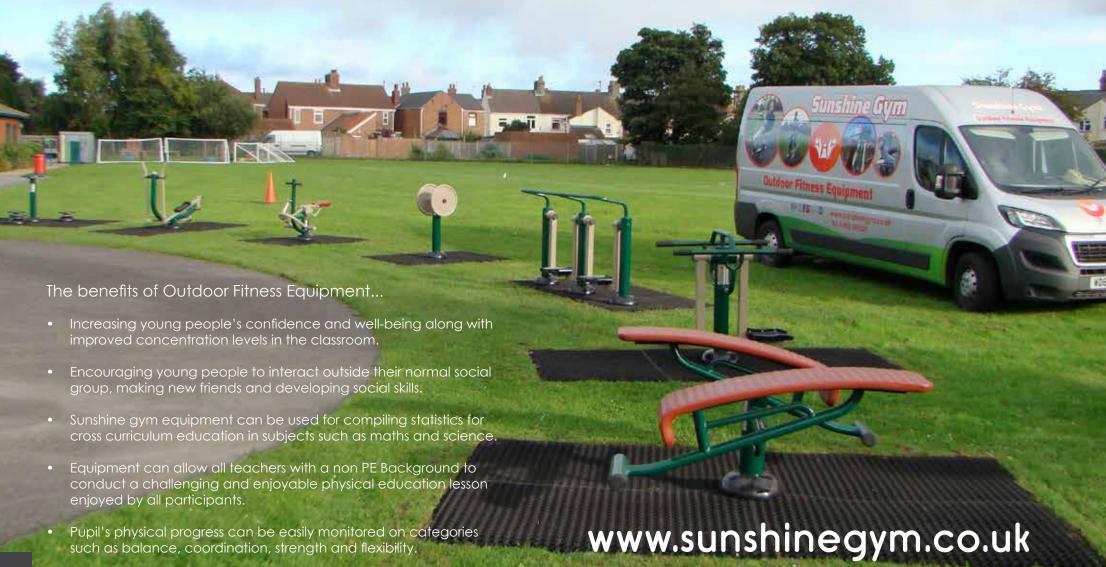

# Sunshine Gym

## **Outdoor Fitness Equipment**

a division of **broxap**°

Sunshine Gym has designed a range of fitness equipment reduced in size for the intended user but constructed to the same quality standards of our adult range. This has proven to be popular with all children with varied sports abilities, encouraging enjoyable non-competitive physical activity and exercise.