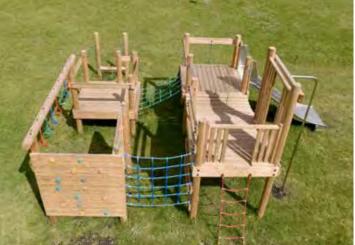

t. Perfect for the school playground or park to encourage children to be active.

Children's Horse Rider







The Children's Arm & Pedal Bike is designed for use by all abilities. Ideal for use by children in KS1 & KS2. A great cardiovascular workout which also improves balance and co-ordination opportunities.

Children's Arm & Pedal Bike







The Children's Outdoor Rower can be used for a gentle warm up or for a more intense cardio workout.

Children's Rower









The Children's Leg Stretch helps to increase mobility in the hips. It can also be used for gentle squats when used as a handrail. It's great for warming up and encouraging good balance and greater flexibility.

Children's Leg Stretch





































































































































































































































# DESIGN YOUR OWN

We've compiled some of our most popular products for you to try your hand at being a PLAYGROUND DESIGNER! Simply follow these instructions to bring your own project to life!

You can find these pages and more on our website...

www.handmadeplaces.co.uk//resources



Before you start, you'll need the following items.

Printer or photocopier for more copies, scissors, glue, plain paper, colouring pens or pencils and some

REALLY COOL IDEAS!

STEP 1: Photocopy the following pages.

STEP 2: Cut out the playground equipment pictures.

### STEP 3:

Arrange and stick them down with glue onto a plain piece of paper.

#### STEP 4:

Colour in