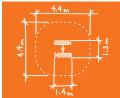

The Tai Chi Discs exercise the mind as well as arms and shoulders, and encourage social interaction.

Children's Tai Chi Discs

BX/SG 4010 From **£54O** 

The Children's Horse Rider provides a fun all body workout. Perfect for the school playground or park to encourage children to be active.