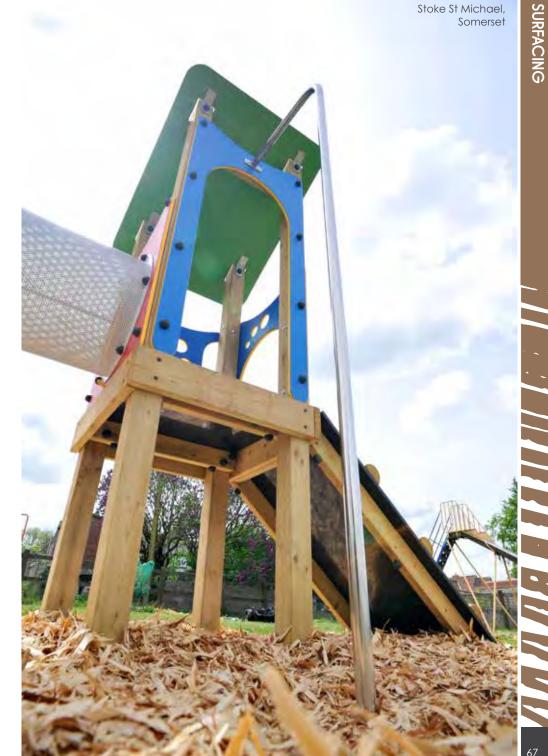

X/PD 100040









**Fireball** 







From **£785** BX/PD 100016









BX/HMP 100098

From **£595** 



Chicken Springy



From **£595** 





Springy Disc





BX/PD 300016

From **£350** 



Whale Springy





BX/PD 300018

BX/PD 300004



Cow Springy



From **£595** 





Tractor Springy



BX/PD 300017

From **£620** 



Bee Springy





BX/HMP 100097

From **£595** 



WET POUR RUBBER SURFACING IS SO VERSATILE. INCLUDE ALMOST ANY THEME AND DESIGN TO YOUR PLAY AREA.























NO MORE MUD WITH THIS REALISTIC OPTION. ADD SHOCK PADS FOR ADDITIONAL SAFETY.

















### Bound Rubber Mulch







THIS LOW COST SAFETY SURFACE WILL ALLOW GRASS TO GROW THROUGH, CREATING A NATURAL PLAY SPACE.

















NOT JUST A BUDGET OPTION,









## Hardwood Chips













BX/HMP 250034











Lighthouse









From **£1,695** 

BX/HMP 250011

From **£2,080** 



Wave Bridge





BX/HMP 800010

From **£995** 



Arch Bridge













**Pirates** and Islands





BX/HMP 250014

From £ 1,650



Mackenzie Bridge





From **£1,080** BX/HMP 800011

















Queen of the Castle





BX/HMP 250009

From **£995** 



Mini Fort





From **£2,850** BX/HMP 250051

From **£999** BX/HMP 250902



Play Train





BX/HMP 250041

From **£2,350** 



Play Den



From **£1,750** 





**Petrol Pump** 





BX/HMP 250012

From **£270** 



Tractor & Trailer





From £2,570 BX/HMP 250033



Hide & Seek





BX/HMP 750014

From **£995** 



Vanilla Workshop

BX/HMP 250043





From **£2,170** 



**Holey Poles** 





BX/HMP 250037

Set of four from £2