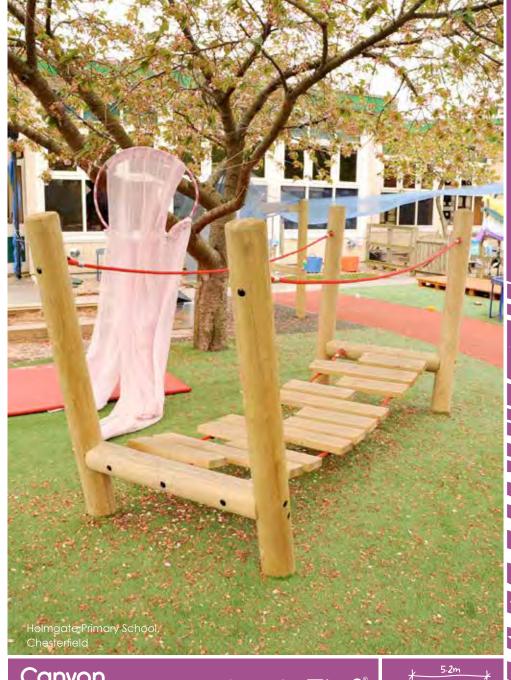

## COMPLETE TRIM TRAILS

COMPLETE AND LINKED TRIM TRAILS. PACKAGED INTO HANDY BUNDLES AT

**DISCOUNTED PRICES** 

Complete Trim Trail

**Hawkley Trail** 

Stepping Stone x9 Balance Beam Balance Weaver

From **£715** 

Complete Trim Trail

**Harting Trail** 

Balance Beam Rope Walk

Swing Steps Chin Up

BX/HMP 100076

From **£1,595** 

Complete Trim Trail

**Lindford Trail** 

Stepping Stone x8 Clatter Bridge Zig Zag ( right )

Wobble Board

Linked Trim Trai

Selbourne Trail

Balance Beam Trapeze Rings (7) Double Ropes Wobble Bridge Rope Walk Balance Beam

BX/HMP 100100 From £1.995

Linked Trim Trail

Fernhurst Trail

Balance Beam V-Bridae

Jungle Crossing Wobble Bridge Swing Steps Balance Weaver

From £2,995

Balksbury

BX/HMP 050001

From £3,995

Glade