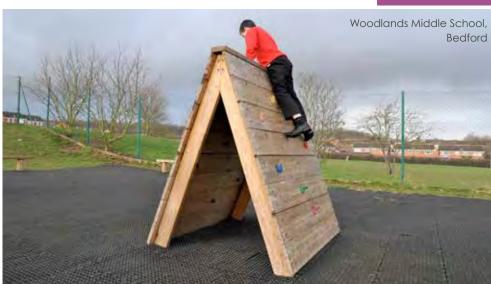

## TIMBER OPTIONS

FOR ANY TRIM TRAIL
ITEM CHOOSE EITHER...

140mm diameter poles OR95mm square section

Monkey Bars

BX/HMP 100911

Product info, price and photo applies to KS2 option.

From **£81**0

A - Frame Climber

BX/HMP 100912

From **£1,13**O

Jungle Crossing

BX/PD 100021 From £655