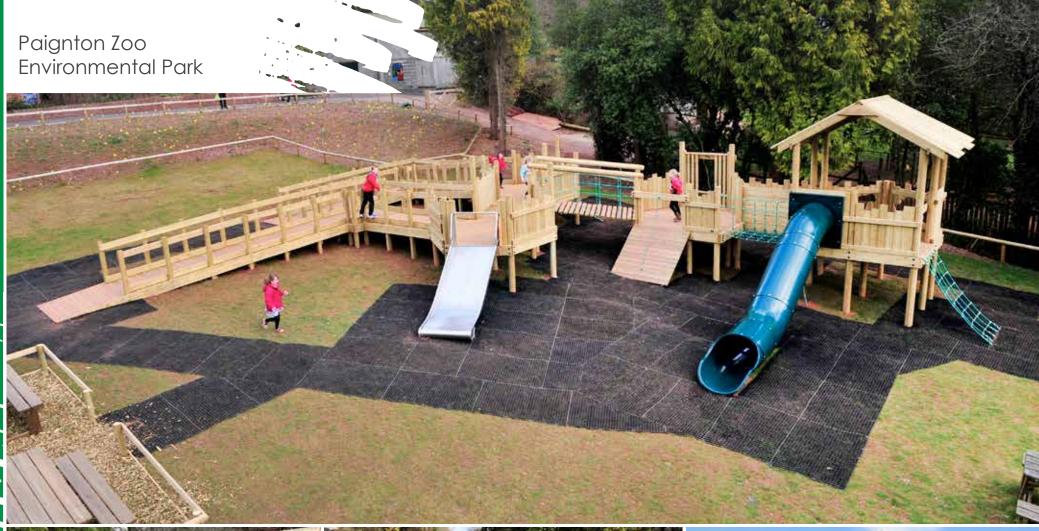

fun all body workout. Perfect for the school playground or park to encourage children to be active.

Children's Horse Rider







The Children's Arm & Pedal Bike is designed for use by all abilities. Ideal for use by children in KS1 & KS2. A great cardiovascular workout which also improves balance and co-ordination opportunities.

Children's Arm & Pedal Bike







The Children's Outdoor Rower can be used for a gentle warm up or for a more intense cardio workout.

Children's Rower









The Children's Leg Stretch helps to increase mobility in the hips. It can also be used for gentle squats when used as a handrail. It's great for warming up and encouraging good balance and greater flexibility.

Children's Leg Stretch





































































































































































































































# DESIGN YOUR OWN

We've compiled some of our most popular products for you to try your hand at being a PLAYGROUND DESIGNER! Simply follow these instructions to bring your own project to life!

You can find these pages and more on our website...

www.handmadeplaces.co.uk//resources



Before you start, you'll need the following items.

Printer or photocopier for more copies, scissors, glue, plain paper, colouring pens or pencils and some

REALLY COOL IDEAS!

STEP 1: Photocopy the following pages.

STEP 2: Cut out the playground equipment pictures.

### STEP 3:

Arrange and stick them down with glue onto a plain piece of paper.

####