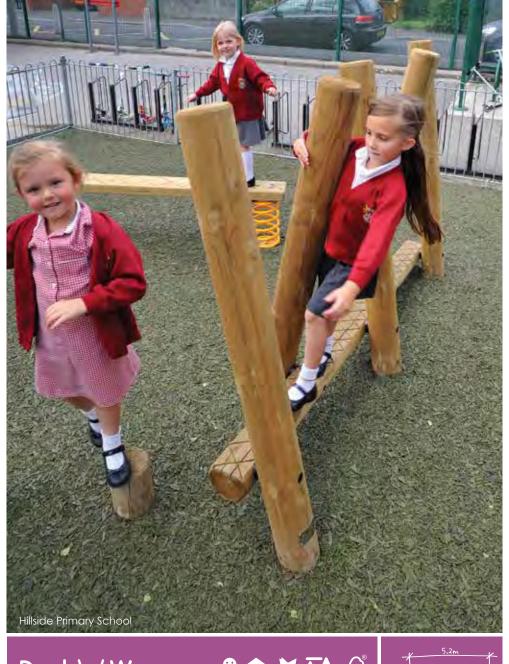

Obstacles like wobbly nets and scattered poles have an unpredictable nature which, when mastered, gives children a sense of achievement. By taking risks they challenge themselves whilst being active in a non-prescriptive environment. Turn the page for our range of Net Climbers.