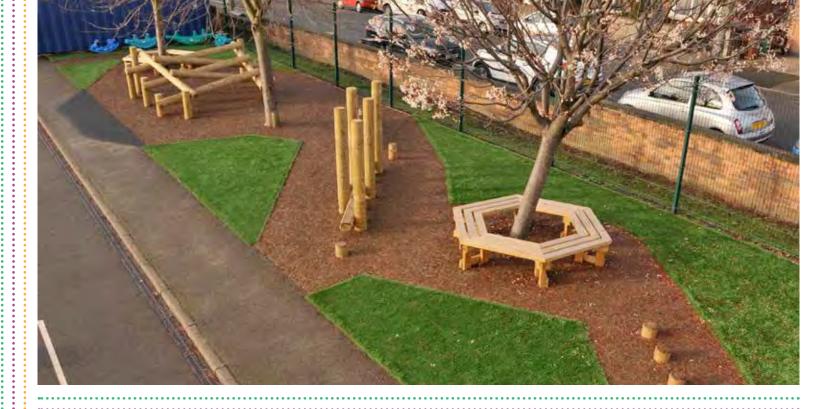

Key Stage 2

Neasdon Primary School, Hull

The challenge at Neasdon Primary School was to develop the whole playground so that it could be a purposeful area for both play activities and outdoor learning. Physical development opportunities for children throughout the school was key and there are plenty of those. The log Climbing Frames and Traverse Wall are a big hit, as is the children's gym area.

The huge Broxap shelter we installed with our amazing seating underneath is really popular at lunchtimes with children being able to sit out and socialise whilst they eat their packed lunches. It is also a space which is used regularly for teaching a large class at a time outdoors. The use of the bound rubber mulch surfacing means that the areas can be used all year round without the ground (and children) getting all muddy.