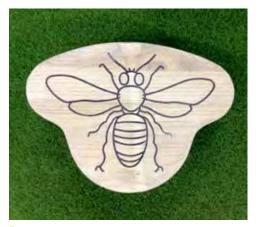

Bee

Dragonfly

BX/HMP 350007

From **£525** 

Swan Seat

From £995 BX/HMP 350020

BX/HMP 350001

Octopus

# Engraved Button Stool

Over the years we've produced bespoke engravings for our customers who required something specific. LOOK OUT FOR THE PENCIL ICON on our other customisable products.

Bee BX/HMP 450040