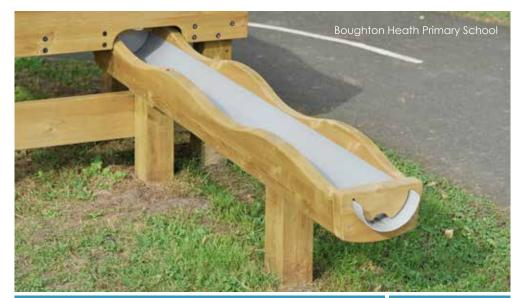

### Atlantic 1

Our Atlantic Water System is made up of three key components, the tray, chute and seabed platform. This allows you create a water play zone to suit any space.

BX/HMP 250022

From **£2,685** 

Ocean Water Chute

BX/HMP 250023

From **£250** 

Seabed **Platform** 

From **£1,355** 

Ocean Tray

BX/HMP 250025

From **£745** 