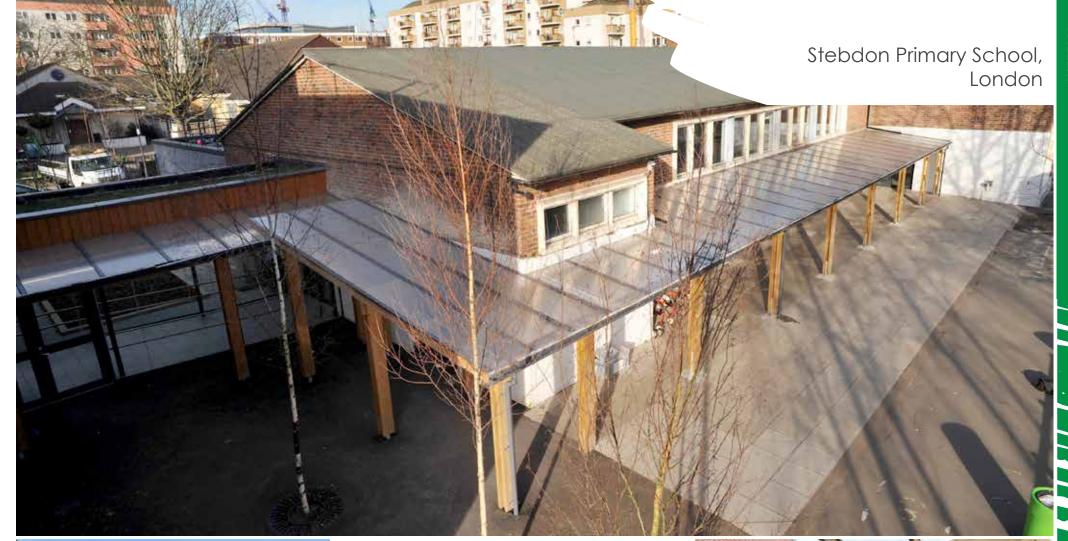

Pedal Bike is designed for use by all abilities. Ideal for use by children in KS1 & KS2. A great cardiovascular workout which also improves balance and co-ordination opportunities.

Children's Arm & Pedal Bike







The Children's Outdoor Rower can be used for a gentle warm up or for a more intense cardio workout.

Children's Rower









The Children's Leg Stretch helps to increase mobility in the hips. It can also be used for gentle squats when used as a handrail. It's great for warming up and encouraging good balance and greater flexibility.

Children's Leg Stretch





































































































































































































































# DESIGN YOUR OWN

We've compiled some of our most popular products for you to try your hand at being a PLAYGROUND DESIGNER! Simply follow these instructions to bring your own project to life!

You can find these pages and more on our website...

www.handmadeplaces.co.uk//resources



Before you start, you'll need the following items.

Printer or photocopier for more copies, scissors, glue, plain paper, colouring pens or pencils and some

REALLY COOL IDEAS!

STEP 1: Photocopy the following pages.

STEP 2: Cut out the playground equipment pictures.

### STEP 3:

Arrange and stick them down with glue onto a plain piece of paper.

#### STEP 4:

Colour in around the playground equipment with your favourite theme. It could be a Jungle, outer space or even the deep sea...