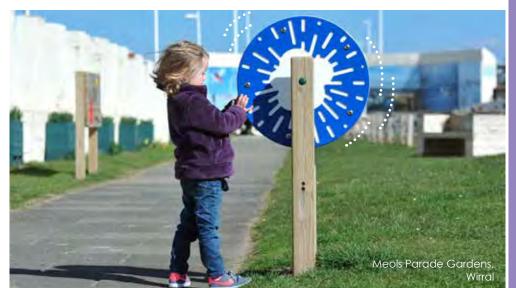

BX/HMP 650000 From **£2,270** Set of 7 From **£350** Individual

Percussion Post

BX/HMP 650902

Single sided or double sided From £325

From **£2,250** 

Rainwheel

BX/HMP 650004

From **£595** 