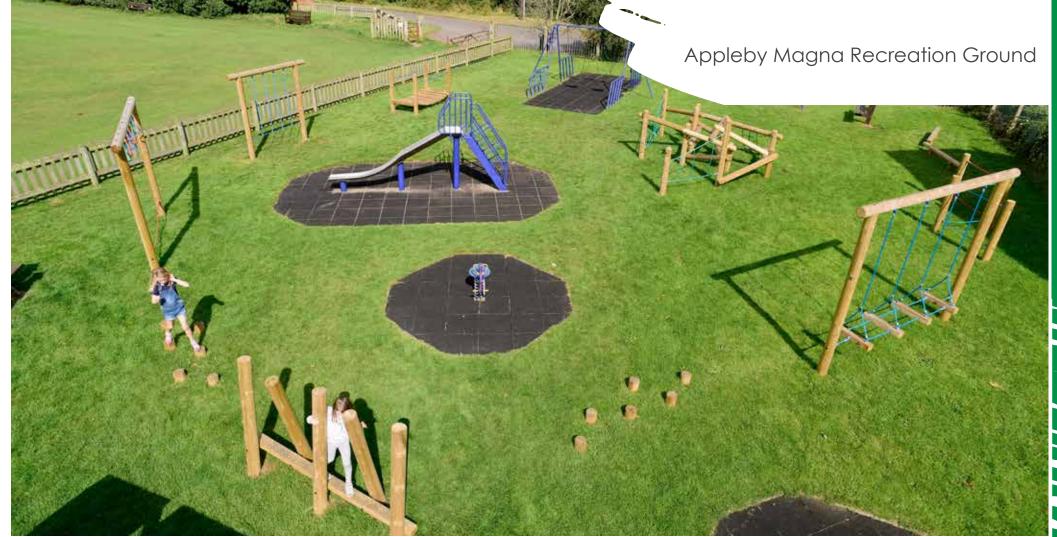

s Horse Rider provides a fun all body workout. Perfect for the school playground or park to encourage children to be active.

Children's Horse Rider







The Children's Arm & Pedal Bike is designed for use by all abilities. Ideal for use by children in KS1 & KS2. A great cardiovascular workout which also improves balance and co-ordination opportunities.

Children's Arm & Pedal Bike







The Children's Outdoor Rower can be used for a gentle warm up or for a more intense cardio workout.

Children's Rower









The Children's Leg Stretch helps to increase mobility in the hips. It can also be used for gentle squats when used as a handrail. It's great for warming up and encouraging good balance and greater flexibility.

Children's Leg Stretch





































































































































































































































# DESIGN YOUR OWN

We've compiled some of our most popular products for you to try your hand at being a PLAYGROUND DESIGNER! Simply follow these instructions to bring your own project to life!

You can find these pages and more on our website...

www.handmadeplaces.co.uk//resources



Before you start, you'll need the following items.

Printer or photocopier for more copies, scissors, glue, plain paper, colouring pens or pencils and some

REALLY COOL IDEAS!

STEP 1: Photocopy the following pages.

STEP 2: Cut out the playground equipment pictures.

### STEP 3:

Arrange and stick them down with glue onto a pla