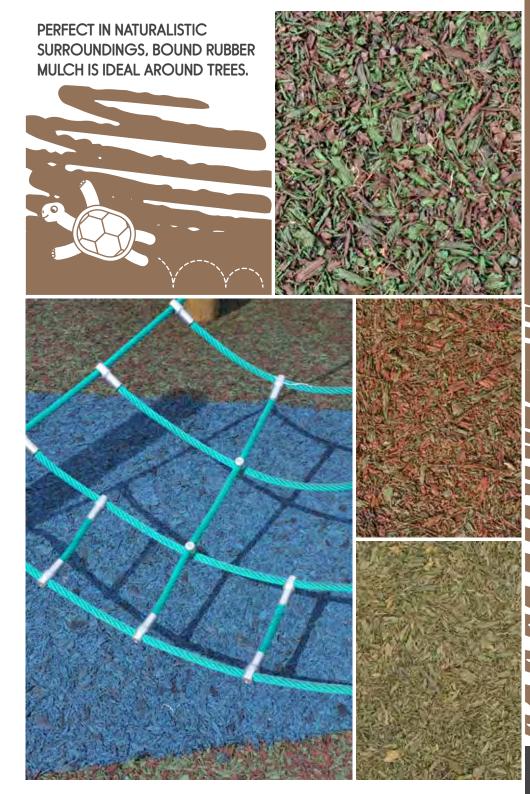

From **£595** 

WET POUR RUBBER SURFACING IS SO VERSATILE. INCLUDE ALMOST ANY THEME AND DESIGN TO YOUR PLAY AREA.

NO MORE MUD WITH THIS REALISTIC OPTION. ADD SHOCK PADS FOR ADDITIONAL SAFETY.

### Bound Rubber Mulch

THIS LOW COST SAFETY SURFACE WILL ALLOW GRASS TO GROW THROUGH, CREATING A NATURAL PLAY SPACE.

NOT JUST A BUDGET OPTION,