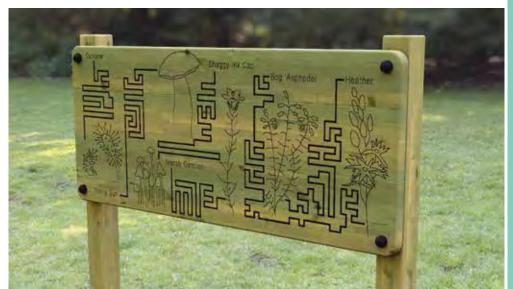

# Rattle

BX/HMP 400010

From **£395** 

Dizzy Disc

From **£205** BX/HMP 400007

Finger Mazes can be wall mounted as standard or post mounted as an additional extra.

Ocean Finger Maze

Tree Finger Maze

BX/HMP 400016

From **£335** 

Woodland Finger Maze

Beehive Finger Maze

From **£335** BX/HMP 400002

Wildlife Finger Maze

Heathland Finger Maze

From £335

Harvest Finger Maze