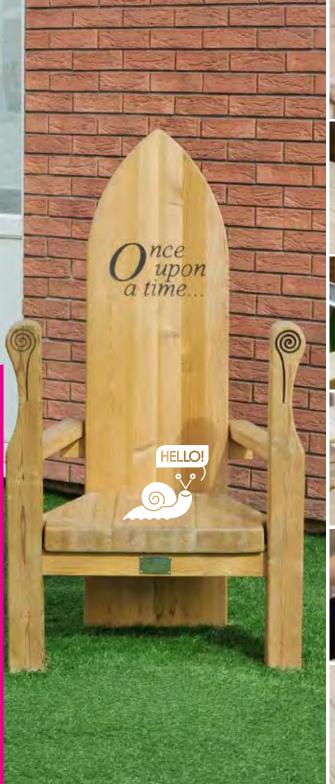

## -OUR METHOD

Case Study: Storyteller's Chair

Frequently emulated but never quite the same, our Storyteller's Chair is a classic. Full of magical character it's also easily personalised to have your own message engraved on the back rest. Here's a quick guide explaining how we build it using traditional joinery methods ensuring that it lasts for years to come.

For more info on this product go to page 93

The legs and back rest include our classic engravings.

We always use mortise and tenon joints on our Storyteller's Chair, it's stronger that way.

Glued, clamped and screw fixed the legs are secured to the seat support.

The timber we use is always more than strong enough for the job, the chunky seat support is made to last.

Our chair is set apart by its beautifully angled arm rests giving it a timeless look.

Elegantly machined and built, our chairs are finished by hand every time.