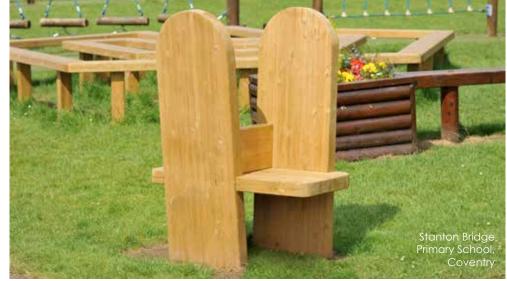

## -OUR METHOD

Case Study: Storyteller's Chair

Frequently emulated but never quite the same, our Storyteller's Chair is a classic. Full of magical character it's also easily personalised to have your own message engraved on the back rest. Here's a quick guide explaining how we build it using traditional joinery methods ensuring that it lasts for years to come.

For more info on this product go to page 93

The legs and back rest include our classic engravings.

We always use mortise and tenon joints on our Storyteller's Chair, it's stronger that way.

Glued, clamped and screw fixed the legs are secured to the seat support.

The timber we use is always more than strong enough for the job, the chunky seat support is made to last.

Our chair is set apart by its beautifully angled arm rests giving it a timeless look.

Elegantly machined and built, our chairs are finished by hand every time.