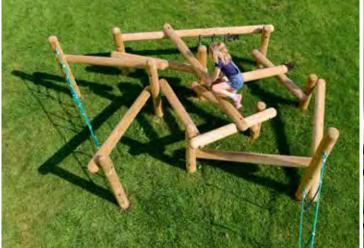

Web Climber

BX/HMP 100910

V-Bridge

BX/HMP 100027

From **£485** 

Up 'n' Over

From **£1,165** 

**Twist Net** 

## TRAVERSE OPTIONS

**CHOOSE EITHER** 

SINGLE, DOUBLE OR TRIPLE

**Traverse** Wall

BX/HMP 100024 (Triple)

Product info, price and photo applies to a 3 panel, KS2 option

From **£1,150** 

Canyon Bridge