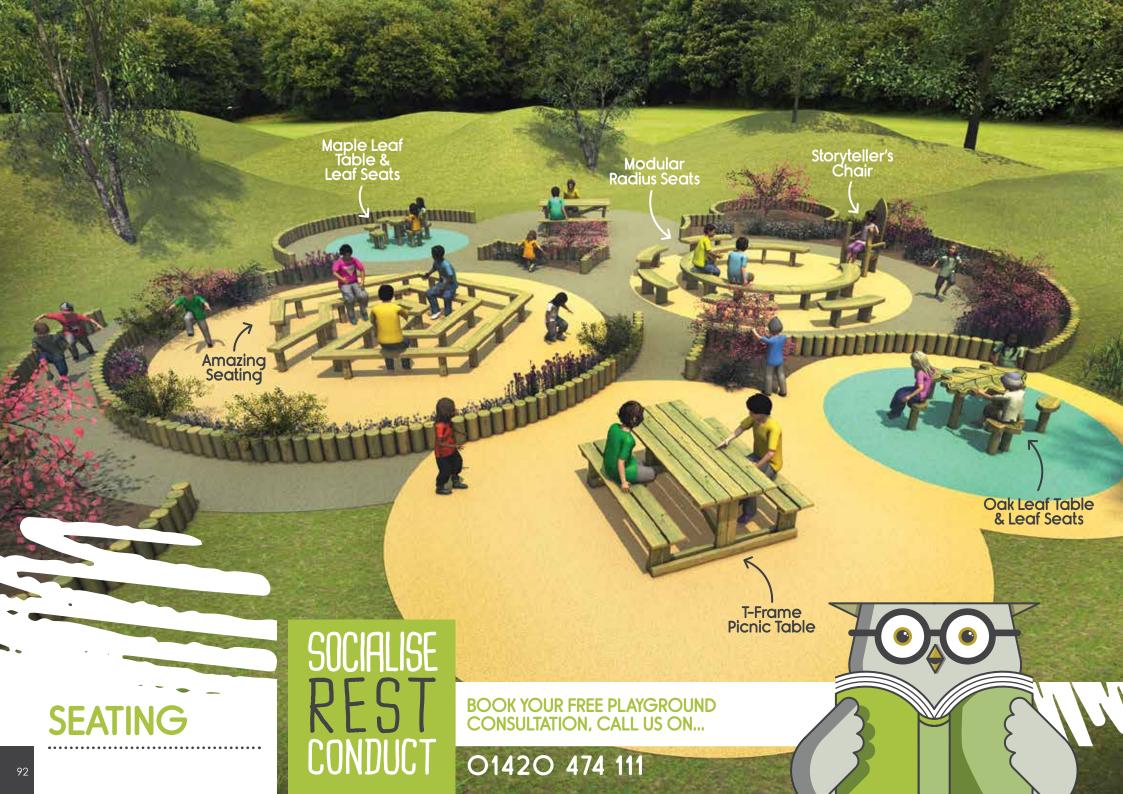

Block Seat

BX/HMP 450003

From **£125** 

**Story Circle** 

From **£1,425** BX/HMP 450029

From **£230** 

Horseshoe Bench

BX/HMP 450012

Humpty Bench

BX/HMP 450070

Games Picnic Table

BX/HMP 450064

From **£805** 

T-Frame Picnic Table

From **£295** 

H-Frame Picnic Table

BX/PD 450005

From **£295** 

Roofed Table

From **£935** BX/PD 450013

Oak Leaf Table

From **£455** 

Maple Leaf Table

BX/HMP 450034

From **£780** 

BX/HMP 450022

Like many of our seats, the Amazing Seating can be engraved with your choice of text or logos. Past bespoke engravings include phrases, Minibeasts and illustrations created by children. Take a peek at page 14 to see a few of our bespoke engravings.

Amazing Seating

BX/HMP 450001

From **£1,450** 