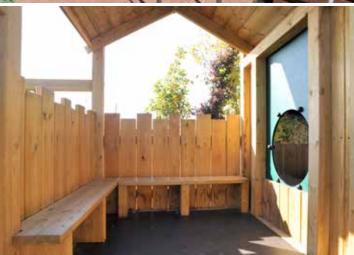

With an emphasis on daily outdoor activities, the Nursery required a bespoke Pergola with vinyl rollers, creating a sheltered space to conduct classes. This includes Round Tables and Button Stools as well a Chalkboard for children to share their creativity and experiences.