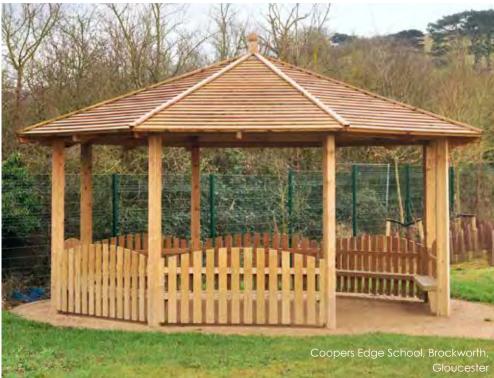

# GAZEBO OPTIONS

Our gazebos include options for fencing and seating plus other additional extras. The Darell even has a number of roofing options, including featheredge, cedar shingle

Darell Gazebo

From £4,310