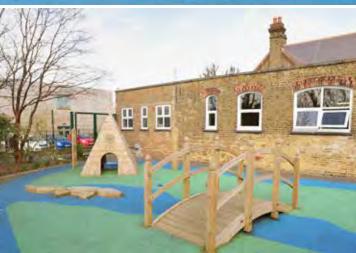

Rider







The Children's Arm & Pedal Bike is designed for use by all abilities. Ideal for use by children in KS1 & KS2. A great cardiovascular workout which also improves balance and co-ordination opportunities.

Children's Arm & Pedal Bike







The Children's Outdoor Rower can be used for a gentle warm up or for a more intense cardio workout.

Children's Rower









The Children's Leg Stretch helps to increase mobility in the hips. It can also be used for gentle squats when used as a handrail. It's great for warming up and encouraging good balance and greater flexibility.

Children's Leg Stretch





































































































































































































































# DESIGN YOUR OWN

We've compiled some of our most popular products for you to try your hand at being a PLAYGROUND DESIGNER! Simply follow these instructions to bring your own project to life!

You can find these pages and more on our website...

www.handmadeplaces.co.uk//resources



Before you start, you'll need the following items.

Printer or photocopier for more copies, scissors, glue, plain paper, colouring pens or pencils and some

REALLY COOL IDEAS!

STEP 1: Photocopy the following pages.

STEP 2: Cut out the playground equipment pictures.

### STEP 3:

Arrange and stick them down with glue onto a plain piece of paper.

#### STEP 4:

Colour in around the playground equipment with your favourite theme. It could be a Jungle, outer space or ev