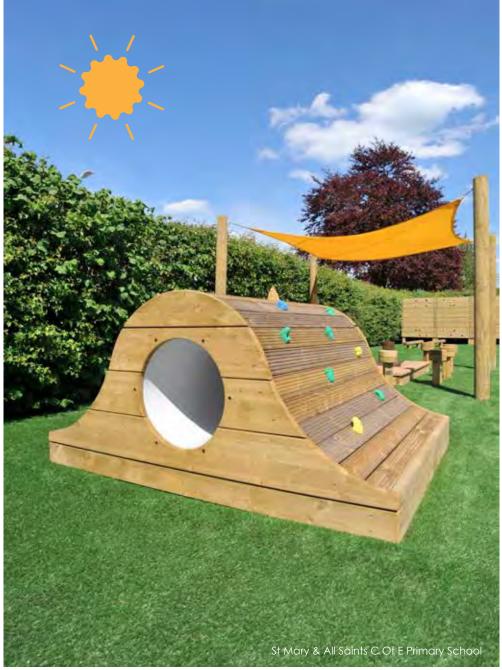

The active play zone features our Balksbury, a low level play unit that's ideal for younger children. Surrounding this is "village" themed surfacing with a Roadway and Bound Rubber Mulch track. Combined with Tracing Boards and a Holey Pole Teepee, the children will love to play, as well as learn in their brand new playground.

Fernhurst Trail

Balance Beam V-Bridae

Jungle Crossing Wobble Bridge Swing Steps Balance Weaver

From £2,995

Balksbury

BX/HMP 050001

From £3,995

Glade