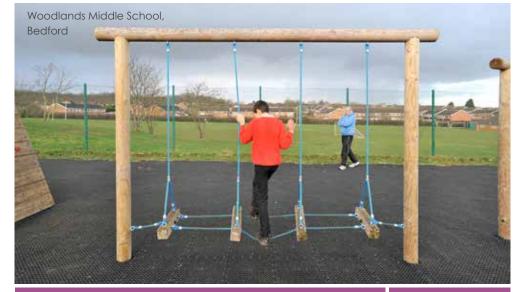

## TRAPEZE OPTIONS

**CHOOSE EITHER** 

3, 4, OR 7 TRAPEZE RINGS

# Trapeze Rings

Vertical Scramble Net

BX/HMP 100028

BX/HMP 100022 (7 Rings)

Product info, price and photo applies to KS2 option.