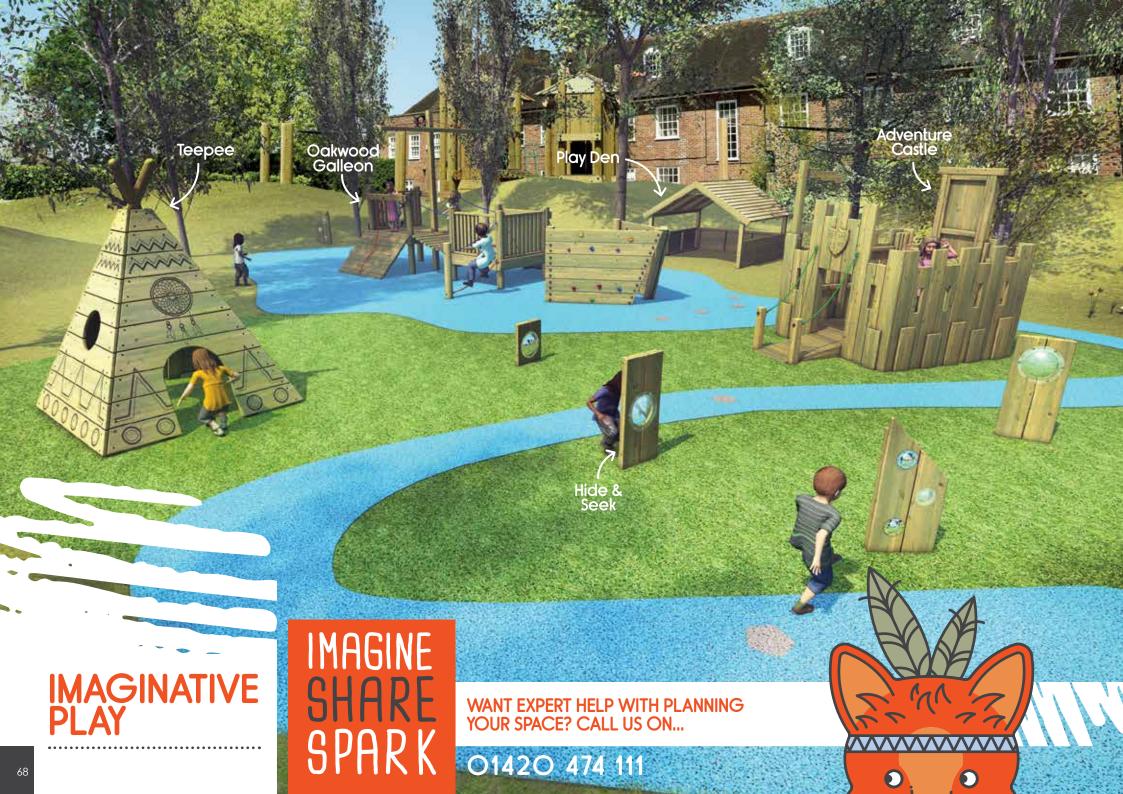

PD 100040









**Fireball** 







From **£785** BX/PD 100016









BX/HMP 100098

From **£595** 



Chicken Springy



From **£595** 





Springy Disc





BX/PD 300016

From **£350** 



Whale Springy





BX/PD 300018

BX/PD 300004



Cow Springy



From **£595** 





Tractor Springy



BX/PD 300017

From **£620** 



Bee Springy





BX/HMP 100097

From **£595** 



WET POUR RUBBER SURFACING IS SO VERSATILE. INCLUDE ALMOST ANY THEME AND DESIGN TO YOUR PLAY AREA.























NO MORE MUD WITH THIS REALISTIC OPTION. ADD SHOCK PADS FOR ADDITIONAL SAFETY.

















### Bound Rubber Mulch







THIS LOW COST SAFETY SURFACE WILL ALLOW GRASS TO GROW THROUGH, CREATING A NATURAL PLAY SPACE.

















NOT JUST A BUDGET OPTION,









## Hardwood Chips













BX/HMP 250034











Lighthouse









From **£1,695** 

BX/HMP 250011

From **£2,080** 



Wave Bridge





BX/HMP 800010

From **£995** 



Arch Bridge













**Pirates** and Islands





BX/HMP 250014

From £ 1,650



Mackenzie Bridge





From **£1,080** BX/HMP 800011

















Queen of the Castle





BX/HMP 250009

From **£995** 



Mini Fort





From **£2,850** BX/HMP 250051

From **£999** BX/HMP 250902



Play Train





BX/HMP 250041

From **£2,350** 



Play Den



From **£1,750** 





**Petrol Pump** 





BX/HMP 250012

From **£270** 



Tractor & Trailer





From £2,570 BX/HMP 250033



Hide & Seek





BX/HMP 750014

From **£995** 



Vanilla Workshop

BX/HMP 250043





From **£2,170** 



**Holey Poles** 





BX/HMP 250037

Set of four from £295