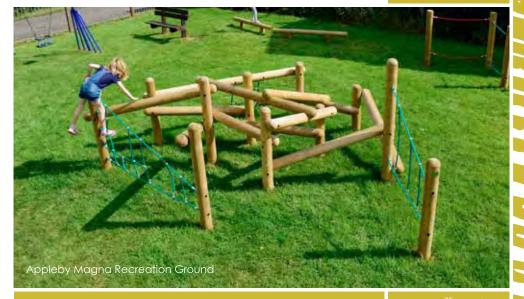

/HMP 050019 From **£5,995** 



Shirley





BX/HMP 050010

From **£1,75**O



Chichester



From **£4,295** 







Milton



From **£2,75**O





Great for older children, the Manor is stuffed with challenging features. There's plenty for upper body strength development as well as role and social play opportunities.

Manor





BX/HMP 050015

From **£6,500** 



Country Kingdom





BX/PD 150005

From **£6,050** 



Henry IV









Tufnell







Many of our products start life as an idea or request from schools and clients, such as our Woodland Escape Play Unit. Why not take a look at our bespoke design section on page 12 and see what we can create for you.

Woodland Escape





BX/HMP 050021

From **£8,925** 





Heron's Nest







Wren's Nest





BX/HMP 150020

From **£1,195** 



Hawk's Nest





From **£2,215** BX/HMP 150022



Aldwickbury





BX/HMP 150026

From **£4,485** 



Meadows



From **£5,995** 





Andover



From **£2,775** 





Obstacles like wobbly nets and scattered poles have an unpredictable nature which, when mastered, gives children a sense of achievement. By taking risks they challenge themselves whilst being active in a non-prescriptive environment. Turn the page for our range of Net Climbers.

Bird's Nest





From **£1,595** 



Congo Rope Climber



From **£1,795** 







Pinner





BX/HMP 150013

From **£4,200** 



Knowle





From £2,995 BX/HMP 150019



Our rope work is made in-house to ensure that everything we produce is of the highest quality. Have a look at page 5-8 to find out more about our workshop and manufacturing proces