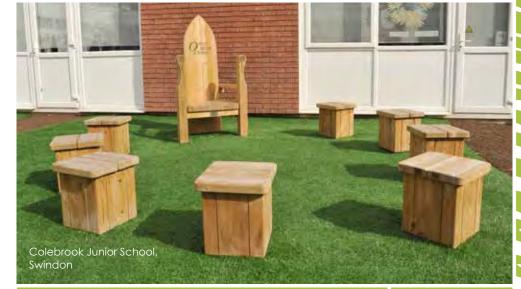

## -OUR METHOD

Case Study: Storyteller's Chair

Frequently emulated but never quite the same, our Storyteller's Chair is a classic. Full of magical character it's also easily personalised to have your own message engraved on the back rest. Here's a quick guide explaining how we build it using traditional joinery methods ensuring that it lasts for years to come.

For more info on this product go to page 93

The legs and back rest include our classic engravings.

We always use mortise and tenon joints on our Storyteller's Chair, it's stronger that way.

Glued, clamped and screw fixed the legs are secured to the seat support.

The timber we use is always more than strong enough for the job, the chunky seat support is made to last.

Our chair is set apart by its beautifully angled arm rests giving it a timeless look.

Elegantly machined and built, our chairs are finished by hand every time.