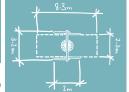

Double **Bay Swing** 

From **£1,865** BX/HMP 100034

Single Cradle Swing

9.3m

BX/HMP 100044

From **£1,025** 

Single Flat Swing

BX/HMP 100047 From **£945** 