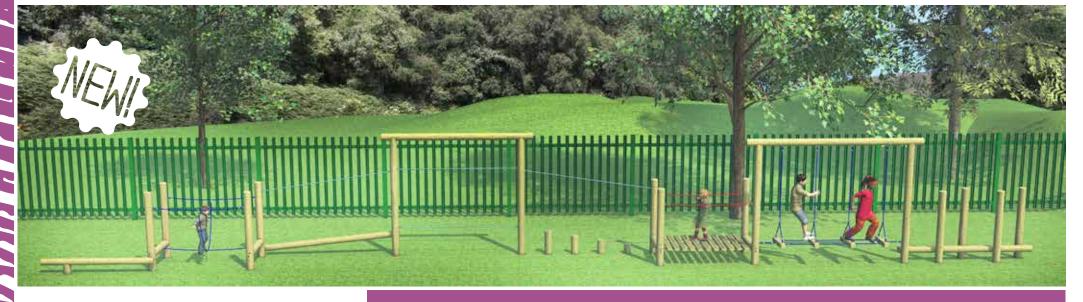

## COMPLETE TRIM TRAILS

COMPLETE AND LINKED TRIM TRAILS. PACKAGED INTO HANDY BUNDLES AT

**DISCOUNTED PRICES** 

Complete Trim Trail

**Hawkley Trail** 

Stepping Stone x9 Balance Beam Balance Weaver

From **£715** 

Complete Trim Trail

**Harting Trail** 

Balance Beam Rope Walk

Swing Steps Chin Up

BX/HMP 100076

From **£1,595** 

Complete Trim Trail

**Lindford Trail** 

Stepping Stone x8 Clatter Bridge Zig Zag ( right )

Wobble Board

Linked Trim Trai

Selbourne Trail

Balance Beam Trapeze Rings (7) Double Ropes Wobble Bridge Rope Walk Balance Beam

BX/HMP 100100 From £1.995

Linked Trim Trail

Fernhurst Trail

Balance Beam V-Bridae

Jungle Crossing Wobble Bridge Swing Steps Balance Weaver

From £2,995

Balksbury

BX/HMP 050001

From £3,995

Glade