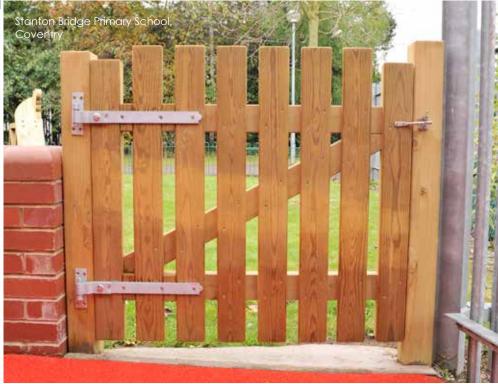

### Wheelchair Accessibility

We can help you with your plans from DESIGN TO PLAY...
Drop us a line to arrange your FREE consultation and design.
tel: O142O 474 111 email: info@handmadeplaces.co.uk

Bespoke sizes for gates and panels are naturally an option that we can also offer. Our archways provide a dramatic entrance to an outdoor space to help create the sense of entering a special place for the children to use and enjoy.

### 1m Single Gate

BX/HMP 600016

### 2m Double Gate

BX/HMP 600017 Image shows 2m Double Mouse & Cheese Gate

From **£360** 

### 3m Double Gate

BX/HMP 600018 Image shows 3m Double Bow Top Gate

From **£440** 

Fence posts sold separately

BX/PD 600002

From £165 Per Metre