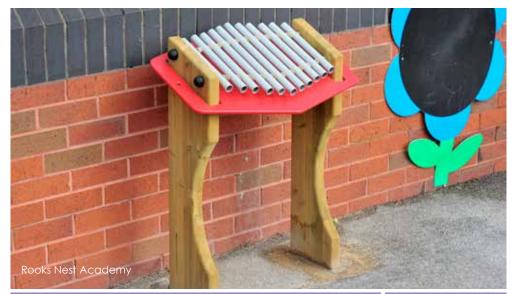

### Star Stage

BX/HMP 650046 Single tiered option also available

Puppet Theatre Screen

From **£1,375** BX/HMP 650043

Petal Drum

From **£695** 

**Tubular Bells** available in silver only

S+ 12.7m \$ 5