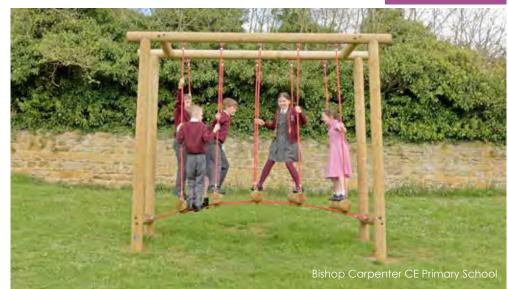

## TRAPEZE OPTIONS

**CHOOSE EITHER** 

3, 4, OR 7 TRAPEZE RINGS

# Trapeze Rings

Vertical Scramble Net

BX/HMP 100028

BX/HMP 100022 (7 Rings)

Product info, price and photo applies to KS2 option.