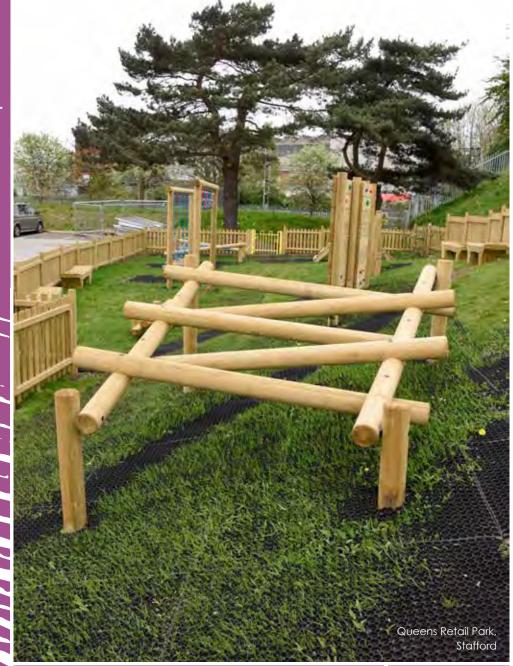

## TRAVERSE OPTIONS

**CHOOSE EITHER** 

SINGLE, DOUBLE OR TRIPLE

**Traverse** Wall

BX/HMP 100024 (Triple)

Product info, price and photo applies to a 3 panel, KS2 option

From **£1,150** 

Canyon Bridge