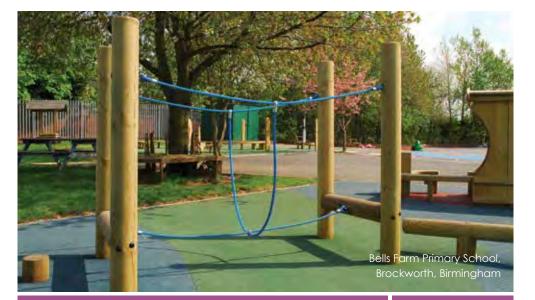

Key Stage 1 St Peter's Catholic Primary School, Hinckley

This playground is a classic Hand Made Places design. By combining a mixture of Imaginative Play items, distinctive Play Sculptures, Musical items and a Trim Trail, the children of St Peter's Primary School now have an engaging space to aid all aspects of their development.

The Willingdon Gazebo offers a place for some playtime chat in the "garden" zone. Leading to it is an entrance archway which, with some red Outdoor Carpet, doubles up as a play stage.

The blue Wet Pour Rubber surrounding the low level Trim Trail creates another zone. Not just a space for physical play, it includes some Congas and a Tracing Board for those who like to be more creative.