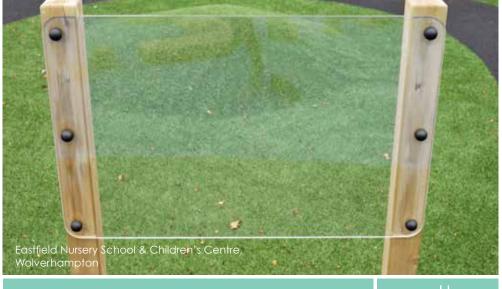

### Concave Mirror

BX/HMP 400005

From **£520** 

### Flat Mirror

Tracing Board

2+ 3 TO.7m & C. C. FSC

BX/HMP 400903

From **£295** 

Convex Mirror

BX/HMP 400006

From **£520** 