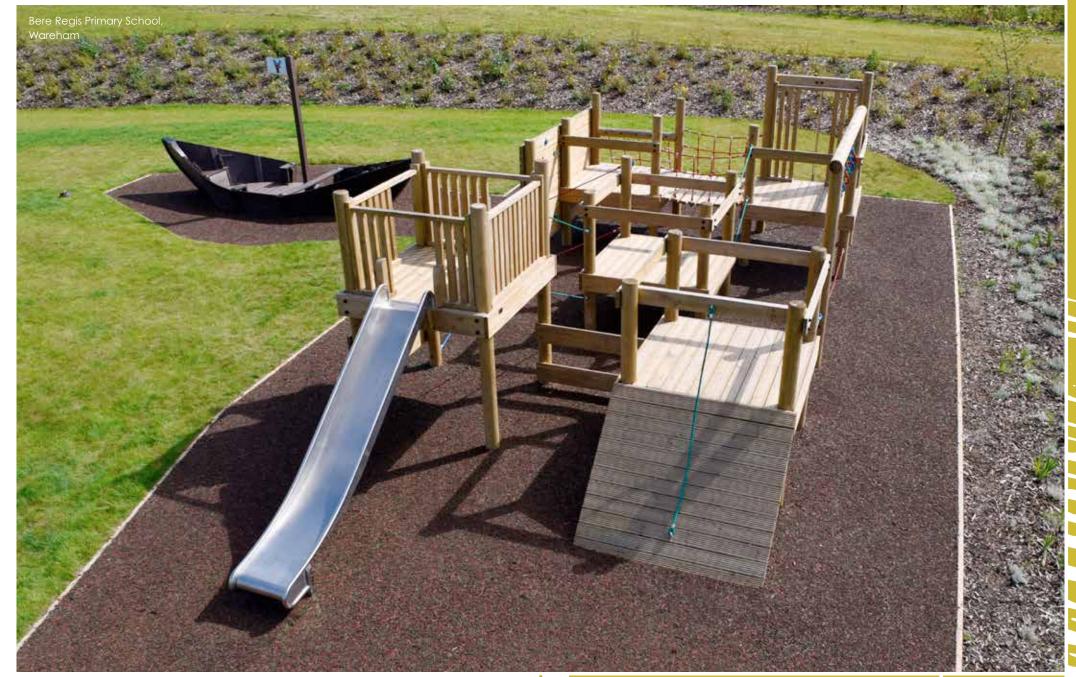

ave an unpredictable nature which, when mastered, gives children a sense of achievement. By taking risks they challenge themselves whilst being active in a non-prescriptive environment. Turn the page for our range of Net Climbers.

Bird's Nest





From **£1,595** 



Congo Rope Climber



From **£1,795** 







Pinner





BX/HMP 150013

From **£4,200** 



Knowle





From £2,995 BX/HMP 150019



Our rope work is made in-house to ensure that everything we produce is of the highest quality. Have a look at page 5-8 to find out more about our workshop and manufacturing process.

Amazon Rope Climber





BX/HMP 100050 From £5,15O



**Ashbury** 



From **£1,995** 







Mini **Ashbury** 





BX/HMP 150024

From **£1,695** 



Beddington





From **£5,450** BX/HMP 150005

BX/HMP 150902



Can't see what you want?
The best way to find out which Climbing Frame suits your project is to request a FREE consultation. Email us with your requirements...

info@handmadeplaces.co.uk

Ripley







From **£7,995** BX/HMP 150014



MAKING THE MOST OF AN AWKWARD GRASS BANK CAN BE TRICKY, SO EVERY PROJECT NEEDS TO BE TREATED INDIVIDUALLY.

BOOK A SITE VISIT AND WE CAN MAKE A START...

info@handmadeplaces.co.uk







#### **Embankment Slide**







#### **Embankment** Net



BX/PD 100013

Product info, price & photo applies to a 6m option

£1,665



#### **Embankment** Ramp



BX/PD 100014

Product info, price & photo applies to a 6m option.

£1,375



Double Cradle Swing









Double Flat Swing





BX/HMP 100036

 $\mathsf{From}\, \mathbf{\pounds 985}$ 



Double **Bay Swing**