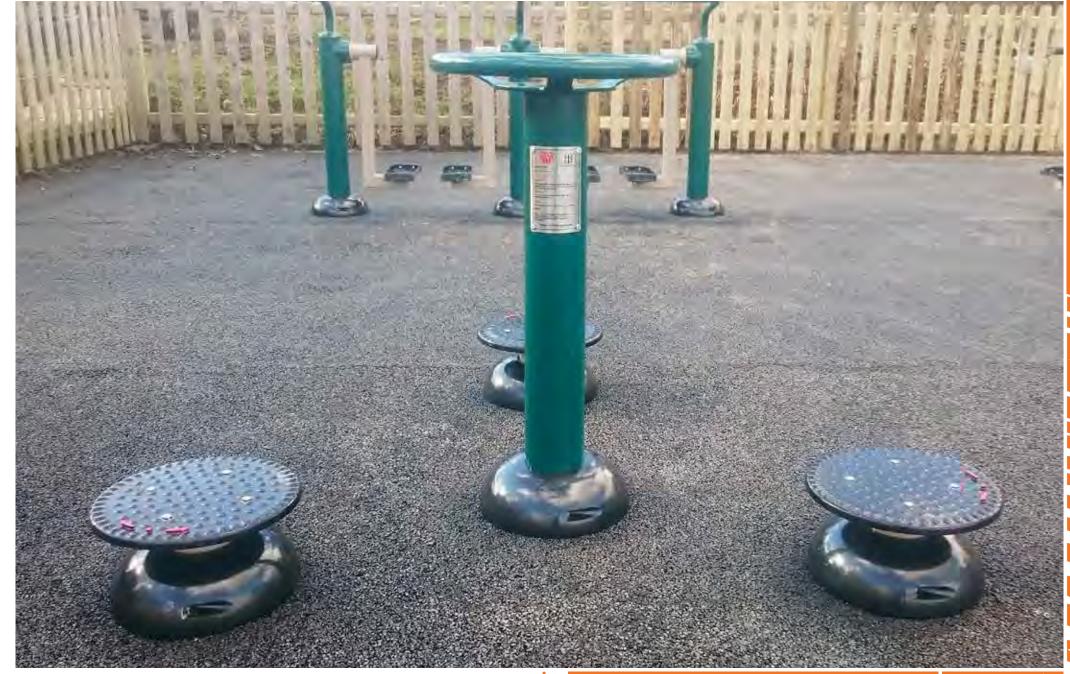

Children's Double Slalom Skier

The Children's Waist Twister allows up to three children to workout at the same time. It also promotes flexibility and balance.

Children's Waist Twister

BX/SG 4002 From **£779** 