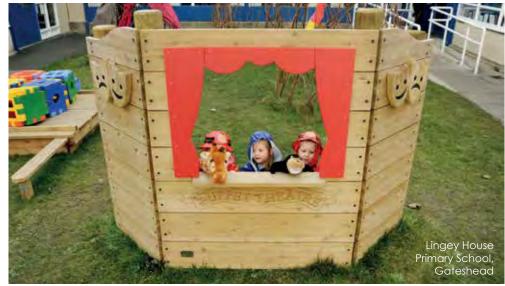

### Star Stage

BX/HMP 650046 Single tiered option also available

Puppet Theatre Screen

From **£1,375** BX/HMP 650043

Petal Drum

From **£695** 

**Tubular Bells** available in silver only

S+ 12.7m \$ 5