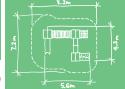

Action Station II

BX/HMP 050902

From **£4,065** 

Action Station III

From **£5,585** BX/HMP 050903

The Chute is a really dynamic Play Unit. With doorways and windows, it's great for a game of hide and seek. Another game to play is King of the castle, making use of the differing heights and perspectives of the platforms.