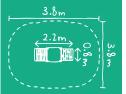

### Flat Mirror

Tracing Board

2+ 3 TO.7m & C. C. FSC

BX/HMP 400903

From **£295** 

Convex Mirror

BX/HMP 400006

From **£520** 