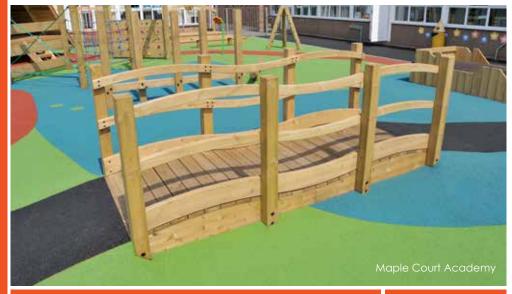

** 



Chicken Springy



From **£595** 





Springy Disc





BX/PD 300016

From **£350** 



Whale Springy





BX/PD 300018

BX/PD 300004



Cow Springy



From **£595** 





Tractor Springy



BX/PD 300017

From **£620** 



Bee Springy





BX/HMP 100097

From **£595** 



WET POUR RUBBER SURFACING IS SO VERSATILE. INCLUDE ALMOST ANY THEME AND DESIGN TO YOUR PLAY AREA.























NO MORE MUD WITH THIS REALISTIC OPTION. ADD SHOCK PADS FOR ADDITIONAL SAFETY.

















### Bound Rubber Mulch







THIS LOW COST SAFETY SURFACE WILL ALLOW GRASS TO GROW THROUGH, CREATING A NATURAL PLAY SPACE.

















NOT JUST A BUDGET OPTION,









## Hardwood Chips













BX/HMP 250034











Lighthouse









From **£1,695** 

BX/HMP 250011

From **£2,080** 



Wave Bridge





BX/HMP 800010

From **£995** 



Arch Bridge













**Pirates** and Islands





BX/HMP 250014

From £ 1,650



Mackenzie Bridge





From **£1,080** BX/HMP 800011

















Queen of the Castle





BX/HMP 250009

From **£995** 



Mini Fort





From **£2,850** BX/HMP 250051

From **£999** BX/HMP 250902



Play Train





BX/HMP 250041

From **£2,350** 



Play Den



From **£1,750** 





**Petrol Pump** 





BX/HMP 250012

From **£270** 



Tractor & Trailer





From £2,570 BX/HMP 250033



Hide & Seek





BX/HMP 750014

From **£995** 



Vanilla Workshop

BX/HMP 250043





From **£2,170** 



**Holey Poles** 





BX/HMP 250037

Set of four from £295



**Holey Pole** Teepee





From **£225** BX/HMP 250038



Play Boat







From **£1,210** 





P