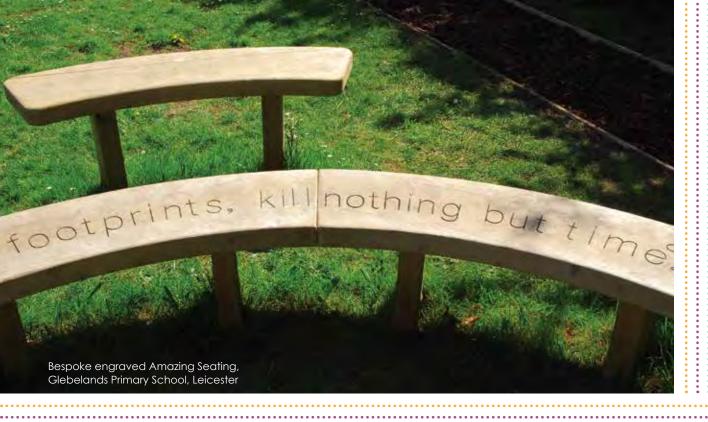

From **£780** 

BX/HMP 450022

Like many of our seats, the Amazing Seating can be engraved with your choice of text or logos. Past bespoke engravings include phrases, Minibeasts and illustrations created by children. Take a peek at page 14 to see a few of our bespoke engravings.

Amazing Seating

BX/HMP 450001

From **£1,450** 