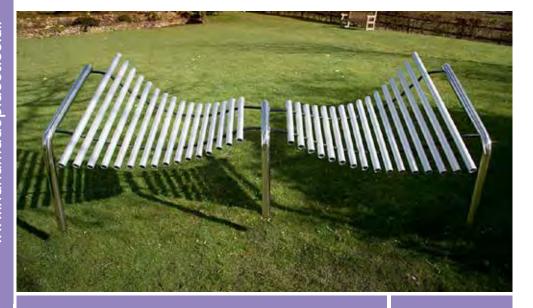

### Star Stage

BX/HMP 650046 Single tiered option also available

Puppet Theatre Screen

From **£1,375** BX/HMP 650043

Petal Drum

From **£695** 

**Tubular Bells** available in silver only

S+ 12.7m \$ 5

BX/HMP 650000 From **£2,270** Set of 7 From **£350** Individual

Percussion Post

BX/HMP 650902

Single sided or double sided From £325

From **£2,250** 

Rainwheel

BX/HMP 650004

From **£595** 