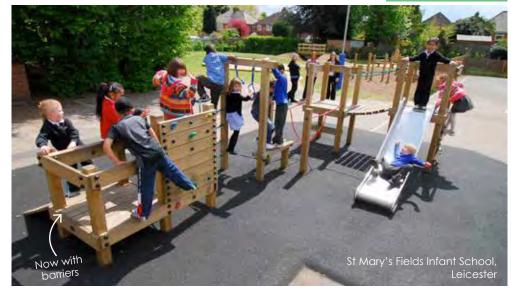

Key Stage 2

Neasdon Primary School, Hull

The challenge at Neasdon Primary School was to develop the whole playground so that it could be a purposeful area for both play activities and outdoor learning. Physical development opportunities for children throughout the school was key and there are plenty of those. The log Climbing Frames and Traverse Wall are a big hit, as is the children's gym area.

The huge Broxap shelter we installed with our amazing seating underneath is really popular at lunchtimes with children being able to sit out and socialise whilst they eat their packed lunches. It is also a space which is used regularly for teaching a large class at a time outdoors. The use of the bound rubber mulch surfacing means that the areas can be used all year round without the ground (and children) getting all muddy.