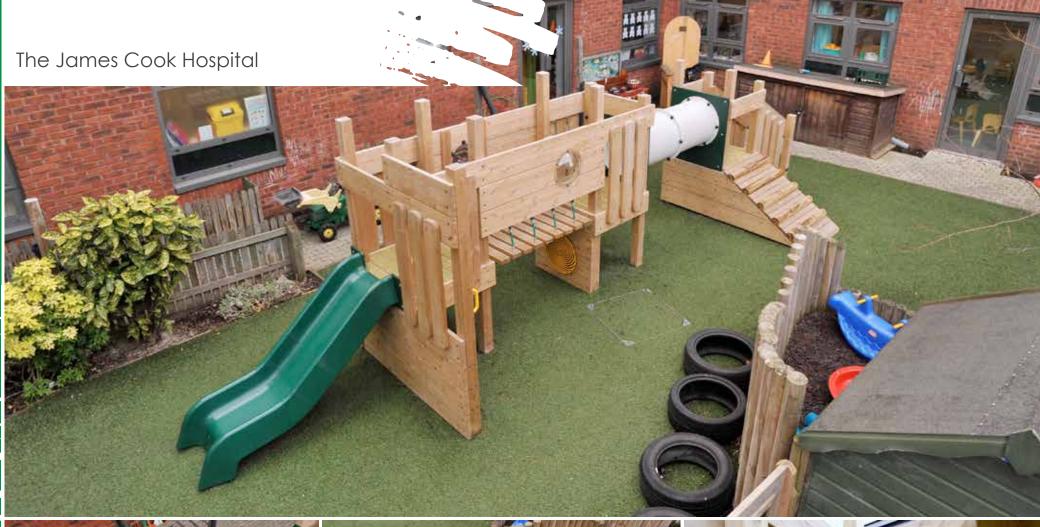

The Children's Arm & Pedal Bike is designed for use by all abilities. Ideal for use by children in KS1 & KS2. A great cardiovascular workout which also improves balance and co-ordination opportunities.

Children's Arm & Pedal Bike







The Children's Outdoor Rower can be used for a gentle warm up or for a more intense cardio workout.

Children's Rower









The Children's Leg Stretch helps to increase mobility in the hips. It can also be used for gentle squats when used as a handrail. It's great for warming up and encouraging good balance and greater flexibility.

Children's Leg Stretch





































































































































































































































# DESIGN YOUR OWN

We've compiled some of our most popular products for you to try your hand at being a PLAYGROUND DESIGNER! Simply follow these instructions to bring your own project to life!

You can find these pages and more on our website...

www.handmadeplaces.co.uk//resources



Before you start, you'll need the following items.

Printer or photocopier for more copies, scissors, glue, plain paper, colouring pens or pencils and some

REALLY COOL IDEAS!

STEP 1: Photocopy the following pages.

STEP 2: Cut out the playground equipment pictures.

### STEP 3:

Arrange and stick them down with glue onto a plain piece of paper.

#### STEP 4:

Colour in around the playground equipment with your favourite theme. It could be a Jungle, outer space or even the dee