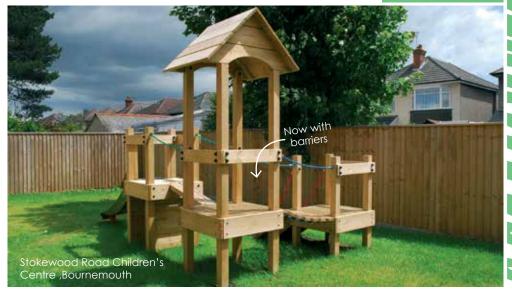

rom **£1,595** 



Complete Trim Trail

**Lindford Trail** 

Stepping Stone x8 Clatter Bridge Zig Zag ( right )

Wobble Board





Linked Trim Trai

Selbourne Trail

Balance Beam Trapeze Rings (7) Double Ropes Wobble Bridge Rope Walk Balance Beam



BX/HMP 100100 From £1.995



Linked Trim Trail

Fernhurst Trail

Balance Beam V-Bridae

Jungle Crossing Wobble Bridge Swing Steps Balance Weaver



From £2,995







Balksbury





BX/HMP 050001

From £3,995



Glade



From £2,495





Townhill





BX/HMP 050018

From **£3,450** 



Northam





From **£3,545** BX/HMP 050009



#### Toddler's Tower



BX/PD 050008

From £2,995





Mount Ridge



From £3,990





Sunflower







Crofton





BX/HMP 050005

From **£1,695** 



Bloxham









Littlegarth



BX/HMP 050008

From **£2,750** 



Kinglade





From £3,495 BX/HMP 050007



Action Station I









Action Station II





BX/HMP 050902

From **£4,065** 



Action Station III





From **£5,585** BX/HMP 050903



The Chute is a really dynamic Play Unit. With doorways and windows, it's great for a game of hide and seek. Another game to play is King of the castle, making use of the differing heights and perspectives of the platforms.

Chute



79, 6, 5

BX/HMP 050019 From **£5,995** 



Shirley





BX/HMP 050010

From **£1,75**O



Chichester



From **£4,295** 







Milton



From **£2,75**O





Great for older children, the Manor is stuffed with challenging features. There's plenty for upper body strength development as well as role and social play opportunities.

Manor





BX/HMP 050015

From **£6,500** 



Co