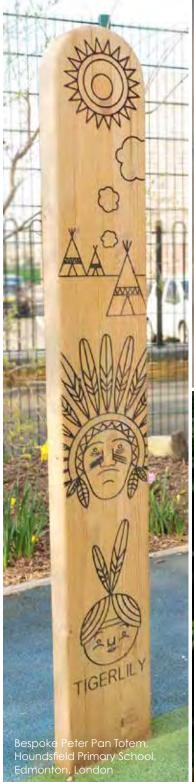

## BESPOKE ENGRAVINGS

We can engrave many of our products with a design of your own. It could be a school logo, message or a unique illustration created by our design team.

Where you see the pencil icon in our specifications, it indicates that the item can be made with bespoke engravings of your choice.