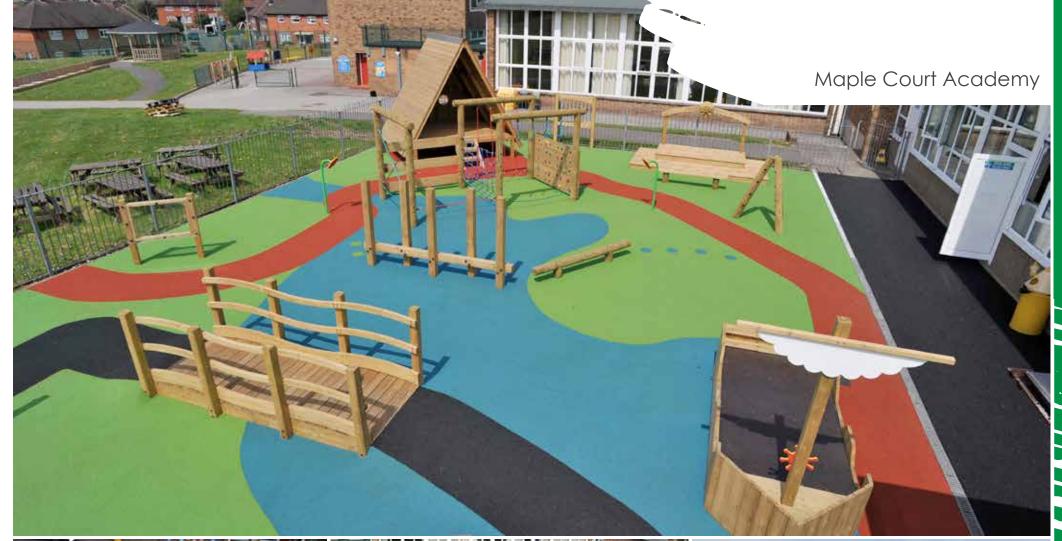

urage children to be active.

Children's Horse Rider







The Children's Arm & Pedal Bike is designed for use by all abilities. Ideal for use by children in KS1 & KS2. A great cardiovascular workout which also improves balance and co-ordination opportunities.

Children's Arm & Pedal Bike







The Children's Outdoor Rower can be used for a gentle warm up or for a more intense cardio workout.

Children's Rower









The Children's Leg Stretch helps to increase mobility in the hips. It can also be used for gentle squats when used as a handrail. It's great for warming up and encouraging good balance and greater flexibility.

Children's Leg Stretch





































































































































































































































# DESIGN YOUR OWN

We've compiled some of our most popular products for you to try your hand at being a PLAYGROUND DESIGNER! Simply follow these instructions to bring your own project to life!

You can find these pages and more on our website...

www.handmadeplaces.co.uk//resources



Before you start, you'll need the following items.

Printer or photocopier for more copies, scissors, glue, plain paper, colouring pens or pencils and some

REALLY COOL IDEAS!

STEP 1: Photocopy the following pages.

STEP 2: Cut out the playground equipment pictures.

### STEP 3:

Arrange and stick them down with glue onto a plain piece of paper.

#### STEP 4:

Colour in around the playground equipment with your favourite