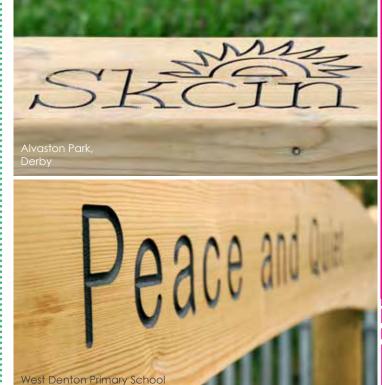

## BESPOKE ENGRAVINGS

We can engrave many of our products with a design of your own. It could be a school logo, message or a unique illustration created by our design team.

Where you see the pencil icon in our specifications, it indicates that the item can be made with bespoke engravings of your choice.