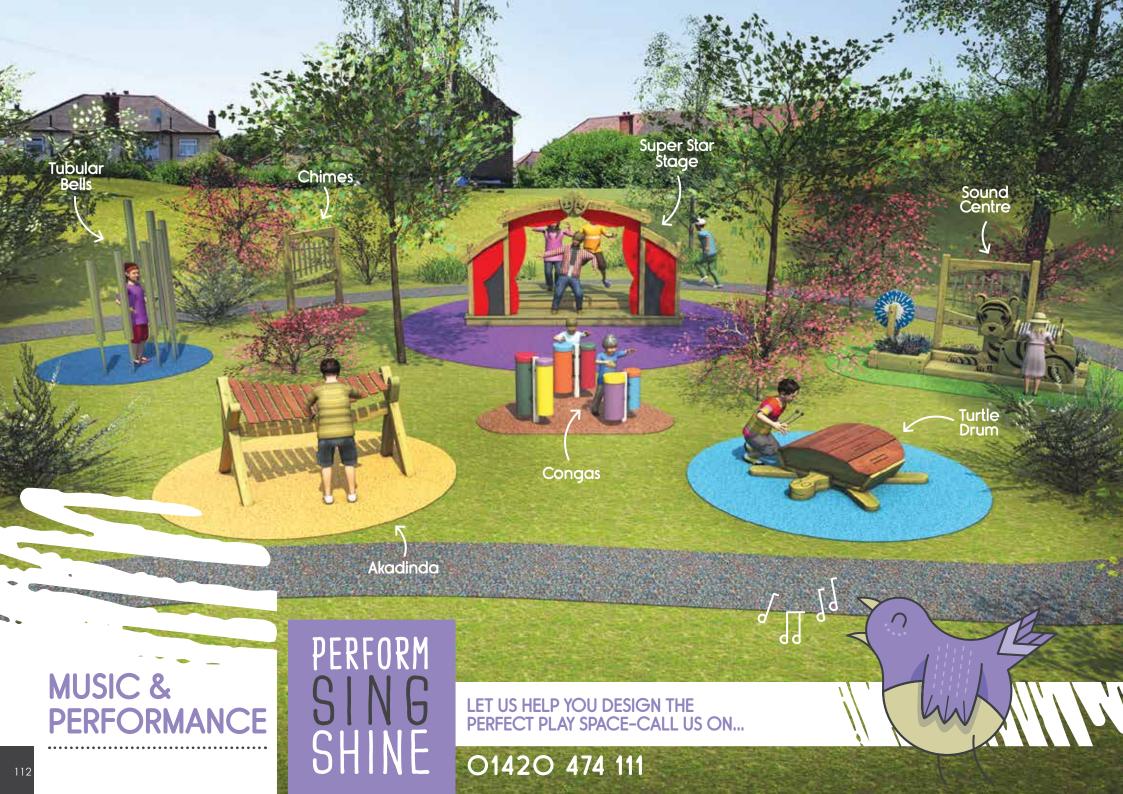

### Super Star Stage

22.3 20.2m 72.3m P FSC

Our standard Star and Super Star Stages are supplied with two tiers but we can offer options of less or more depending on the scale of your project.

BX/HMP 650049

### Star Stage

BX/HMP 650046 Single tiered option also available

Puppet Theatre Screen

From **£1,375** BX/HMP 650043

Petal Drum

From **£695** 

**Tubular Bells** available in silver only

S+ 12.7m \$ 5

BX/HMP 650000 From **£2,270** Set of 7 From **£350** Individual

Percussion Post

BX/HMP 650902

Single sided or double sided From £325

From **£2,250** 

Rainwheel

BX/HMP 650004

From **£595** 

Chimes

From **£565** BX/HMP 650001

BX/HMP 650045

Papilio Bells

BX/HMP 650023

From £2,270

Available in S,M,L & Trio (Set) From  ${\bf £485}$  each

Congas

Akadinda

BX/HMP 650018

From **£1,700** 

Sonora

From **£2,695** BX/HMP 650028

BX/HMP 650002

From **£605** 

Grand Marimba

BX/HMP 650008

From **£2,970** 

Cow Bells

BX/HMP 650903

From £355

Turtle Drum

BX/HMP 650007

From £855