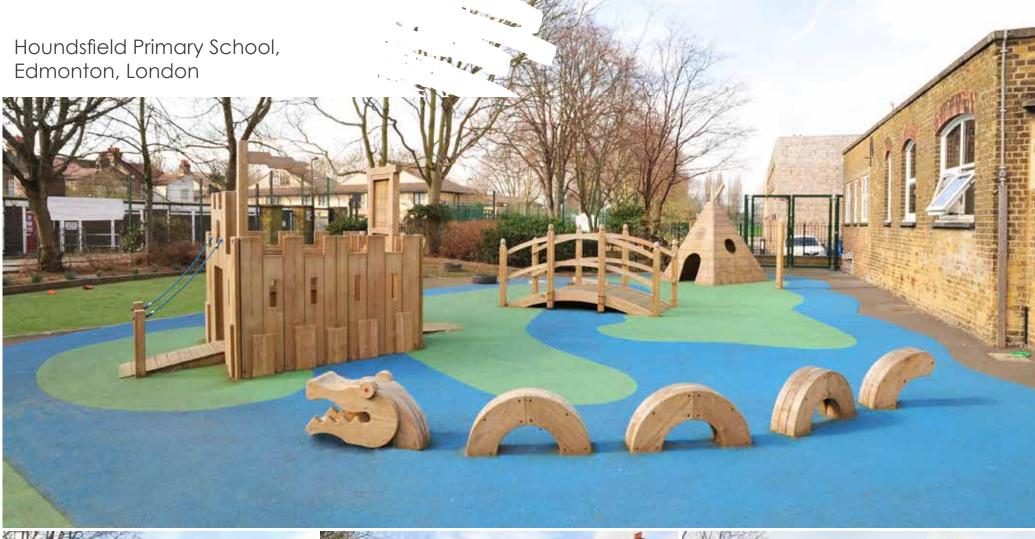

Horse Rider







The Children's Arm & Pedal Bike is designed for use by all abilities. Ideal for use by children in KS1 & KS2. A great cardiovascular workout which also improves balance and co-ordination opportunities.

Children's Arm & Pedal Bike







The Children's Outdoor Rower can be used for a gentle warm up or for a more intense cardio workout.

Children's Rower









The Children's Leg Stretch helps to increase mobility in the hips. It can also be used for gentle squats when used as a handrail. It's great for warming up and encouraging good balance and greater flexibility.

Children's Leg Stretch





































































































































































































































# DESIGN YOUR OWN

We've compiled some of our most popular products for you to try your hand at being a PLAYGROUND DESIGNER! Simply follow these instructions to bring your own project to life!

You can find these pages and more on our website...

www.handmadeplaces.co.uk//resources



Before you start, you'll need the following items.

Printer or photocopier for more copies, scissors, glue, plain paper, colouring pens or pencils and some

REALLY COOL IDEAS!

STEP 1: Photocopy the following pages.

STEP 2: Cut out the playground equipment pictures.

### STEP 3:

Arrange and stick them down with glue onto a plain piece of paper.

#### STEP 4:

Colour in around the playground equipment with your favourite theme. It could be a Jungle, outer space