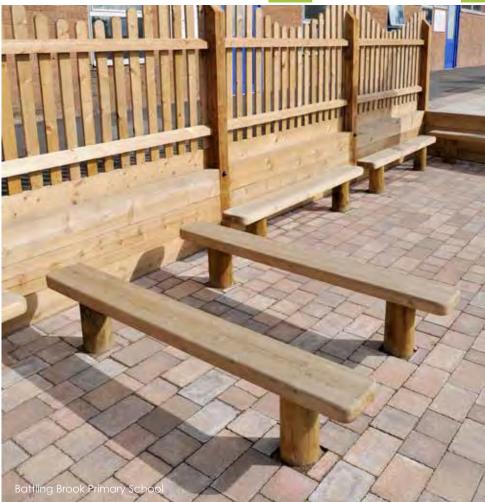

BX/HMP 450027

From **£800** 



**Share Chair** 









BX/HMP 450024



**Butterfly Table** 





## **BESPOKE OPTIONS**

Complete with engravings our Minibeast Seats look amazing in natural settings but you may have a specific type of bug in your nature area...

GO TO PAGE 14 FOR MORE INFO...



Bee

BX/HMP 450058



Butterfly BX/HMP 450060

Minibeast Seats











Snail BX/HMP 450059



Ladybird

BX/HMP 450057













#### Round Table









BX/HMP 450036 Smooth top version also available

From **£400** 



### Hexagonal Table

Smooth top version also available

BX/HMP 450010



From **£400** 



From **£400** BX/HMP 450039

## **BESPOKE OPTIONS**

Our engraved Benches and Seats allow children to take rubbings which they can pin up in class. If you'd like something







#### Standard Bench

BX/HMP 450006





From £185



Solar System



#### Leaf



#### Tracker



#### **Minibeast**









Wishing Chair









Mini Maze









BX/HMP 450015

From **£795** 



Octagonal **Amazing Seating** 







From £2,295

BX/HMP 450033

From **£780** 

BX/HMP 450022



Like many of our seats, the Amazing Seating can be engraved with your choice of text or logos. Past bespoke engravings include phrases, Minibeasts and illustrations created by children. Take a peek at page 14 to see a few of our bespoke engravings.

Amazing Seating





BX/HMP 450001

From **£1,450** 



# GAZEBO OPTIONS

Our gazebos include options for fencing and seating plus other additional extras. The Darell even has a number of roofing options, including featheredge, cedar shingle