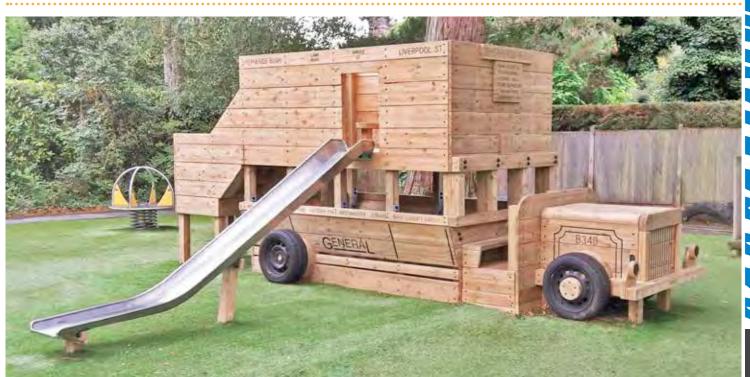

This world renowned museum is home to many historical vehicles including both Chitty Chitty Bang Bang and the Flying Ford Anglia from the Harry Potter films. Therefore our play unit had to be something special and embody everything that the museum stands for whilst still being fun for children of all ages.

The client requested that the play unit be an exact replica of their open top tour bus. Sticking to this interesting brief we designed an entirely bespoke product, complete with two tiers, a fully functioning cab with moving steering wheel, seating for 'passengers' and even a number plate. The play bus also incorporates all of the distinctive markings and "stops" which can be found on the original bus.