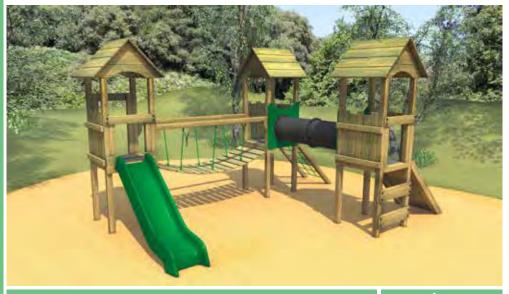

## COMPLETE TRIM TRAILS

COMPLETE AND LINKED TRIM TRAILS. PACKAGED INTO HANDY BUNDLES AT

**DISCOUNTED PRICES** 

Complete Trim Trail

**Hawkley Trail** 

Stepping Stone x9 Balance Beam Balance Weaver

From **£715** 

Complete Trim Trail

**Harting Trail** 

Balance Beam Rope Walk

Swing Steps Chin Up

BX/HMP 100076

From **£1,595** 

Complete Trim Trail

**Lindford Trail** 

Stepping Stone x8 Clatter Bridge Zig Zag ( right )

Wobble Board

Linked Trim Trai

Selbourne Trail

Balance Beam Trapeze Rings (7) Double Ropes Wobble Bridge Rope Walk Balance Beam

BX/HMP 100100 From £1.995

Linked Trim Trail

Fernhurst Trail

Balance Beam V-Bridae

Jungle Crossing Wobble Bridge Swing Steps Balance Weaver

From £2,995

Balksbury

BX/HMP 050001

From £3,995

Glade