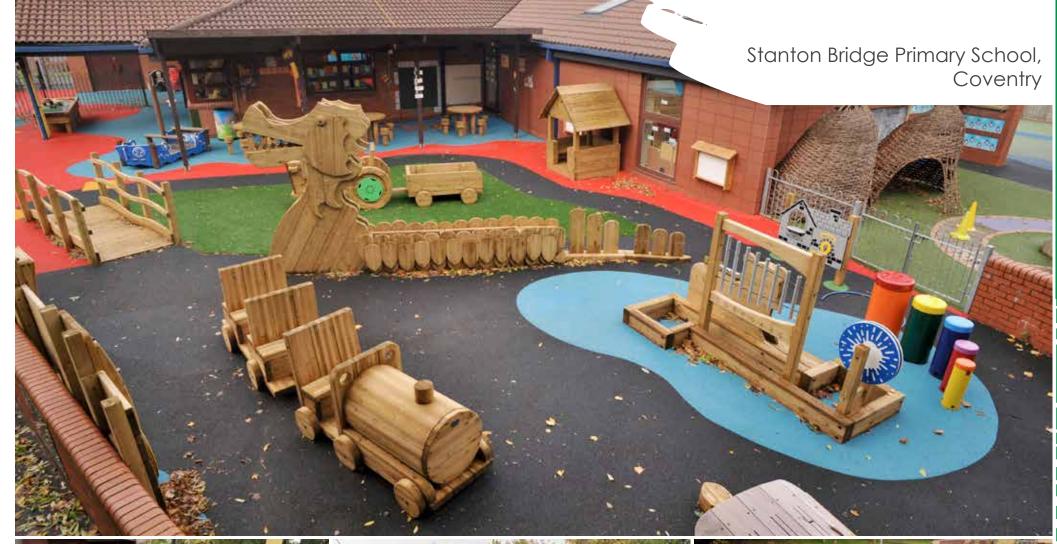

Key Stage 2

Neasdon Primary School, Hull

The challenge at Neasdon Primary School was to develop the whole playground so that it could be a purposeful area for both play activities and outdoor learning. Physical development opportunities for children throughout the school was key and there are plenty of those. The log Climbing Frames and Traverse Wall are a big hit, as is the children's gym area.

The huge Broxap shelter we installed with our amazing seating underneath is really popular at lunchtimes with children being able to sit out and socialise whilst they eat their packed lunches. It is also a space which is used regularly for teaching a large class at a time outdoors. The use of the bound rubber mulch surfacing means that the areas can be used all year round without the ground (and children) getting all muddy.