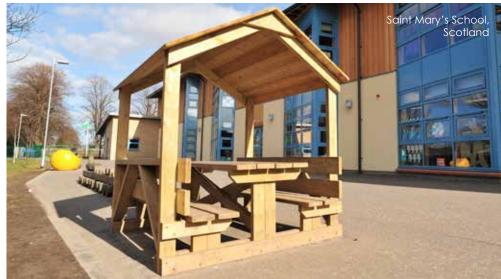

# GAZEBO OPTIONS

Our gazebos include options for fencing and seating plus other additional extras. The Darell even has a number of roofing options, including featheredge, cedar shingle

Darell Gazebo

From £4,310

Caversham Gazebo

BX/HMP 200016

From £3,725

Willingdon Gazebo

From £1,530 BX/HMP 200013

Grace Shelter

available

Anglesey Pavilion