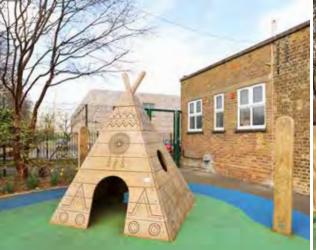

orse Rider







The Children's Arm & Pedal Bike is designed for use by all abilities. Ideal for use by children in KS1 & KS2. A great cardiovascular workout which also improves balance and co-ordination opportunities.

Children's Arm & Pedal Bike







The Children's Outdoor Rower can be used for a gentle warm up or for a more intense cardio workout.

Children's Rower









The Children's Leg Stretch helps to increase mobility in the hips. It can also be used for gentle squats when used as a handrail. It's great for warming up and encouraging good balance and greater flexibility.

Children's Leg Stretch





































































































































































































































# DESIGN YOUR OWN

We've compiled some of our most popular products for you to try your hand at being a PLAYGROUND DESIGNER! Simply follow these instructions to bring your own project to life!

You can find these pages and more on our website...

www.handmadeplaces.co.uk//resources



Before you start, you'll need the following items.

Printer or photocopier for more copies, scissors, glue, plain paper, colouring pens or pencils and some

REALLY COOL IDEAS!

STEP 1: Photocopy the following pages.

STEP 2: Cut out the playground equipment pictures.

### STEP 3:

Arrange and stick them down with glue onto a plain piece of paper.

#### STEP 4:

Colour in around the playground equipment with your favourite theme. It could be a Jungle, outer space o