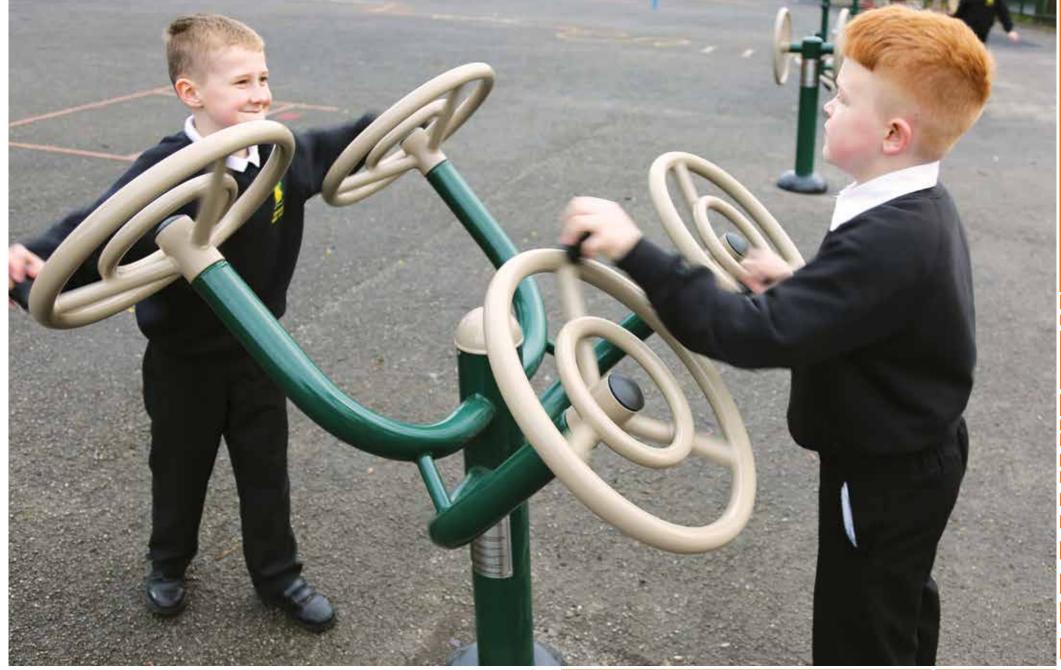

Children's Horse Rider

The Children's Arm & Pedal Bike is designed for use by all abilities. Ideal for use by children in KS1 & KS2. A great cardiovascular workout which also improves balance and co-ordination opportunities.