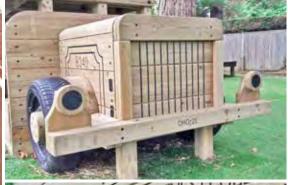

This world renowned museum is home to many historical vehicles including both Chitty Chitty Bang Bang and the Flying Ford Anglia from the Harry Potter films. Therefore our play unit had to be something special and embody everything that the museum stands for whilst still being fun for children of all ages.

The client requested that the play unit be an exact replica of their open top tour bus. Sticking to this interesting brief we designed an entirely bespoke product, complete with two tiers, a fully functioning cab with moving steering wheel, seating for 'passengers' and even a number plate. The play bus also incorporates all of the distinctive markings and "stops" which can be found on the original bus.