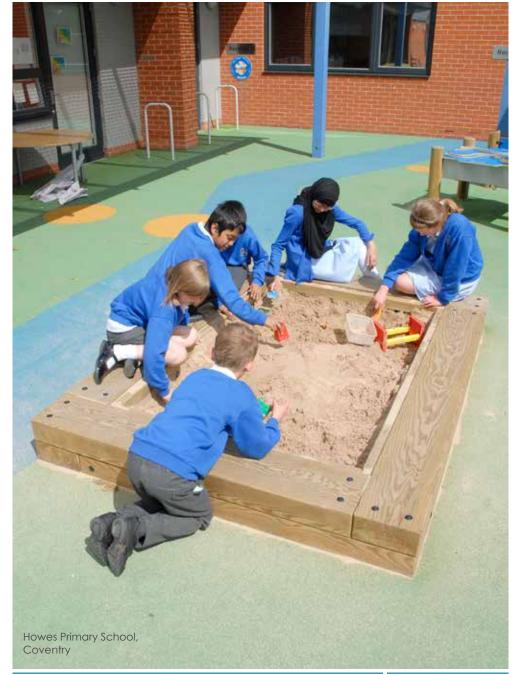

# Extra Large Sand Pit

Large Sand Pit

BX/HMP 250031

From **£915** 

Standard Sand Pit

BX/HMP 250027

From **£595** 

Windmill Sand Pit

From £2,295

Pedestal Sand Pit

From **£1,250** BX/HMP 800007

The Boat Sand Pit is a great way to add both imaginative and educational elements into your project. With the addition of our Ocean Water System you can create a sea themed area that's fun for all ages and aspects of play. Turn the page for more info...