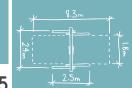

Double **Bay Swing** 

From **£1,865** BX/HMP 100034

Single Cradle Swing

9.3m

BX/HMP 100044

From **£1,025** 

Single Flat Swing

BX/HMP 100047 From **£945** 