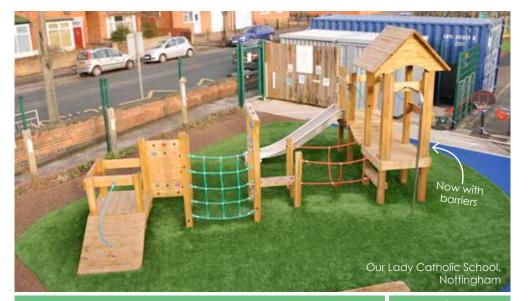

3**O



Jungle Crossing





BX/PD 100021 From £655

## COMPLETE TRIM TRAILS

COMPLETE AND LINKED TRIM TRAILS. PACKAGED INTO HANDY BUNDLES AT

**DISCOUNTED PRICES** 







Complete Trim Trail

**Hawkley Trail** 

Stepping Stone x9 Balance Beam Balance Weaver



From **£715** 



Complete Trim Trail

**Harting Trail** 

Balance Beam Rope Walk

Swing Steps Chin Up



BX/HMP 100076

From **£1,595** 



Complete Trim Trail

**Lindford Trail** 

Stepping Stone x8 Clatter Bridge Zig Zag ( right )

Wobble Board





Linked Trim Trai

Selbourne Trail

Balance Beam Trapeze Rings (7) Double Ropes Wobble Bridge Rope Walk Balance Beam



BX/HMP 100100 From £1.995



Linked Trim Trail

Fernhurst Trail

Balance Beam V-Bridae

Jungle Crossing Wobble Bridge Swing Steps Balance Weaver



From £2,995







Balksbury





BX/HMP 050001

From £3,995



Glade



From £2,495





Townhill





BX/HMP 050018

From **£3,450** 



Northam





From **£3,545** BX/HMP 050009



#### Toddler's Tower



BX/PD 050008

From £2,995





Mount Ridge



From £3,990





Sunflower







Crofton





BX/HMP 050005

From **£1,695** 



Bloxham









Littlegarth



BX/HMP 050008

From **£2,750** 



Kinglade





From £3,495 BX/HMP 050007



Action Station I









Action Station II





BX/HMP 050902

From **£4,065** 



Action Station III





From **£5,585** BX/HMP 050903



The Chute is a really dynamic Play Unit. With doorways and windows, it's great for a game of hide and seek. Another game to play is King of the castle, making use of the differing heights and perspectives of the platforms.

Chute