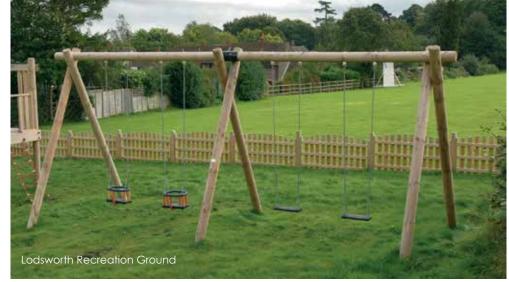

Double **Bay Swing** 

From **£1,865** BX/HMP 100034

Single Cradle Swing

9.3m

BX/HMP 100044

From **£1,025** 

Single Flat Swing

BX/HMP 100047 From **£945** 