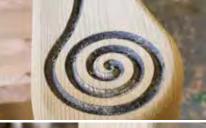

## BESPOKE ENGRAVINGS

We can engrave many of our products with a design of your own. It could be a school logo, message or a unique illustration created by our design team.

Where you see the pencil icon in our specifications, it indicates that the item can be made with bespoke engravings of your choice.