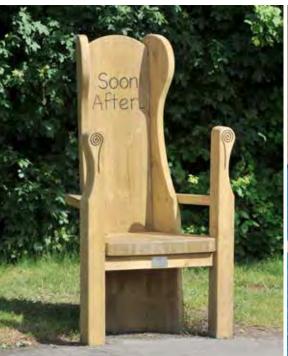

## -OUR METHOD

Case Study: Storyteller's Chair

Frequently emulated but never quite the same, our Storyteller's Chair is a classic. Full of magical character it's also easily personalised to have your own message engraved on the back rest. Here's a quick guide explaining how we build it using traditional joinery methods ensuring that it lasts for years to come.

For more info on this product go to page 93

The legs and back rest include our classic engravings.

We always use mortise and tenon joints on our Storyteller's Chair, it's stronger that way.

Glued, clamped and screw fixed the legs are secured to the seat support.

The timber we use is always more than strong enough for the job, the chunky seat support is made to last.

Our chair is set apart by its beautifully angled arm rests giving it a timeless look.

Elegantly machined and built, our chairs are finished by hand every time.