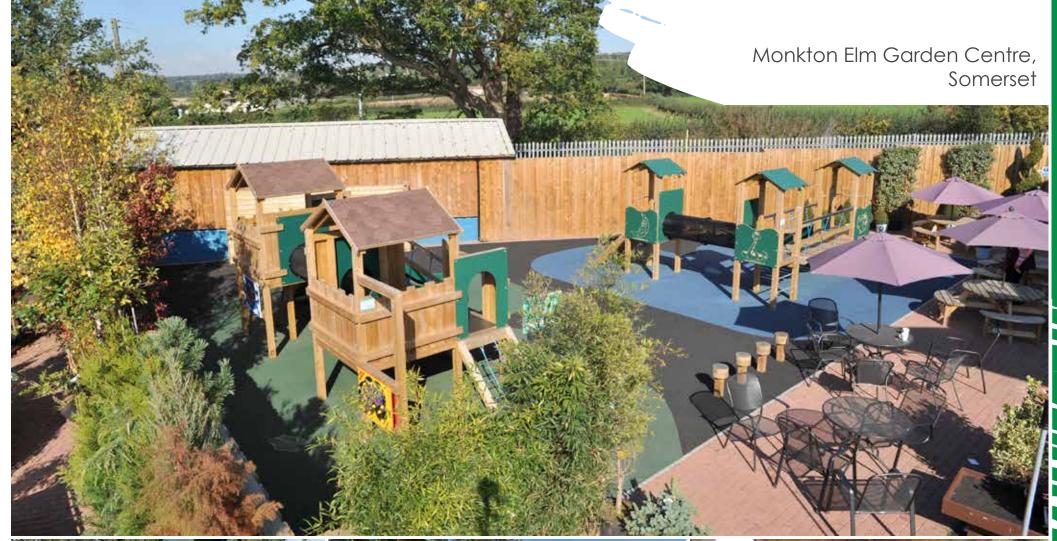

The Children's Horse Rider provides a fun all body workout. Perfect for the school playground or park to encourage children to be active.

Children's Horse Rider







The Children's Arm & Pedal Bike is designed for use by all abilities. Ideal for use by children in KS1 & KS2. A great cardiovascular workout which also improves balance and co-ordination opportunities.

Children's Arm & Pedal Bike







The Children's Outdoor Rower can be used for a gentle warm up or for a more intense cardio workout.

Children's Rower









The Children's Leg Stretch helps to increase mobility in the hips. It can also be used for gentle squats when used as a handrail. It's great for warming up and encouraging good balance and greater flexibility.

Children's Leg Stretch





































































































































































































































# DESIGN YOUR OWN

We've compiled some of our most popular products for you to try your hand at being a PLAYGROUND DESIGNER! Simply follow these instructions to bring your own project to life!

You can find these pages and more on our website...

www.handmadeplaces.co.uk//resources



Before you start, you'll need the following items.

Printer or photocopier for more copies, scissors, glue, plain paper, colouring pens or pencils and some

REALLY COOL IDEAS!

STEP 1: Photocopy the following pages.

STEP 2: Cut out the playground equipment pictures.

### STEP 3:

Arrange and stick them down with