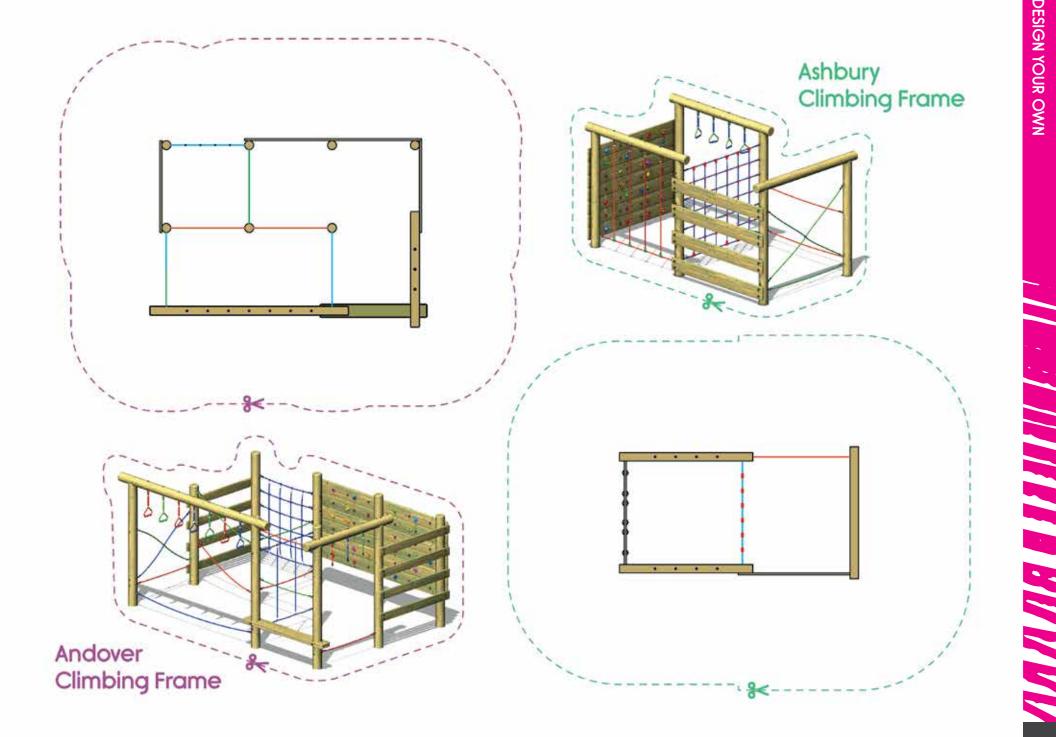

# DESIGN YOUR OWN

We've compiled some of our most popular products for you to try your hand at being a PLAYGROUND DESIGNER! Simply follow these instructions to bring your own project to life!

You can find these pages and more on our website...

www.handmadeplaces.co.uk//resources

Before you start, you'll need the following items.

Printer or photocopier for more copies, scissors, glue, plain paper, colouring pens or pencils and some

REALLY COOL IDEAS!

STEP 1: Photocopy the following pages.

STEP 2: Cut out the playground equipment pictures.

### STEP 3:

Arrange and stick them down with glue onto a plain piece of paper.

#### STEP 4:

Colour in around the playground equipment with your favourite theme. It could be a Jungle, outer space or even the deep sea...