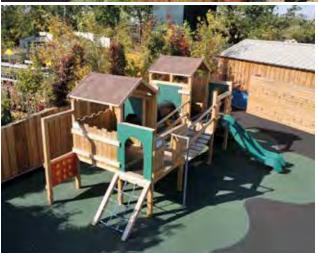

Retail & Public

Deepdale Shopping Park, Preston

Deepdale Co Ownership Trust required a playground for all ages and abilities, so providing a range of products with a variety of play opportunities was vital.

The focal point of the space is our colourful Action Station III which is packed full of challenging play features including a fireman's pole and perforated steel tunnel.

A Play Boat allows imaginations to flow, reinforcing the ocean theme for younger children to enjoy role play games. This theme is reflected in the Wave Benches too where parents can oversee their little pirates.

A mixture of bespoke Picket and Fortress fence panels create a designated area where children can play safely away from the cars and people shopping at the retail park.

Bespoke

Beaulieu National Motor Museum, Beaulieu