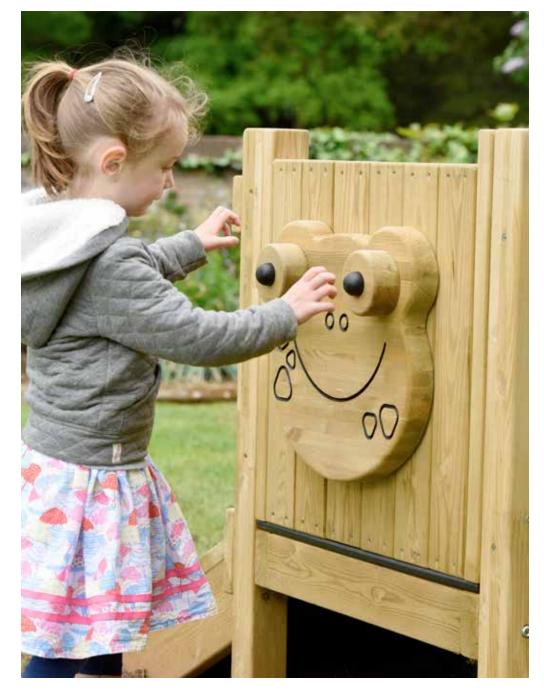

### **Animal Faces**

\$ 6,5 1m \$ £ \$ \$ FSC

We've added a whole menagerie of animal faces to our play sculptures and totems category. Some are exotic whilst some are recognisable species that live locally. Children can identify the creatures that inhabit their surroundings.