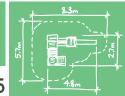

Double **Bay Swing** 

From **£1,865** BX/HMP 100034

Single Cradle Swing

9.3m

BX/HMP 100044

From **£1,025** 

Single Flat Swing

BX/HMP 100047 From **£945** 