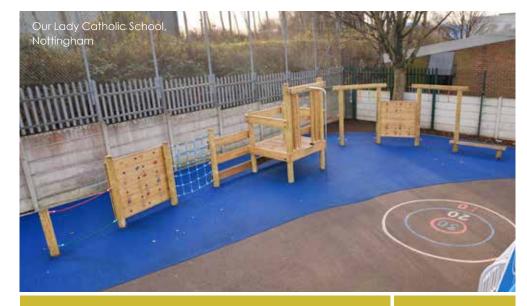

tel: O142O 474 111 info@handmadeplaces.co.uk

The Early Years Foundation Stage
Our Lady of Perpetual
Succour Catholic School,
Nottingham

The mission statement of Our Lady of Perpetual Catholic School is 'Learn to Love, Love to Learn'. The aim was to create an outdoor area which encouraged learning through play.

With an emphasis on daily outdoor activities, the Nursery required a bespoke Pergola with vinyl rollers, creating a sheltered space to conduct classes. This includes Round Tables and Button Stools as well a Chalkboard for children to share their creativity and experiences.

The active play zone features our Balksbury, a low level play unit that's ideal for younger children. Surrounding this is "village" themed surfacing with a Roadway and Bound Rubber Mulch track. Combined with Tracing Boards and a Holey Pole Teepee, the children will love to play, as well as learn in their brand new playground.