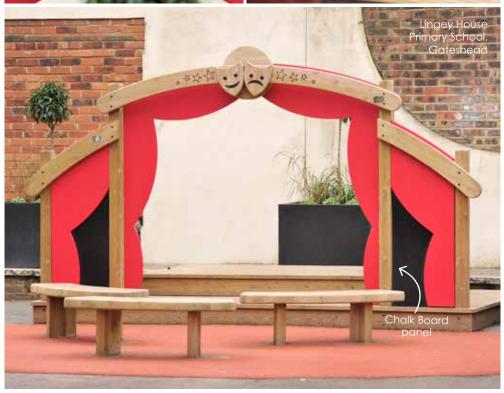

### Super Star Stage

22.3 20.2m 72.3m P FSC

Our standard Star and Super Star Stages are supplied with two tiers but we can offer options of less or more depending on the scale of your project.

BX/HMP 650049

### Star Stage

BX/HMP 650046 Single tiered option also available

Puppet Theatre Screen

From **£1,375** BX/HMP 650043

Petal Drum

From **£695** 

**Tubular Bells** available in silver only

S+ 12.7m \$ 5