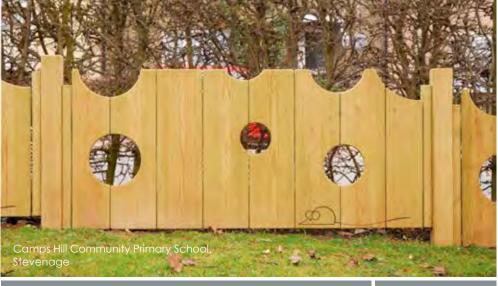

#### **Fortress** Fence

BX/HMP 600002

Fence posts sold separately

From £225 Per Panel