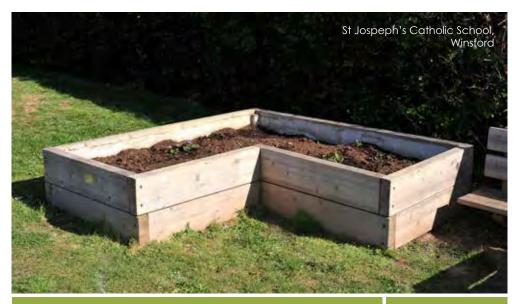

## PLANTER OPTIONS

All of our planters are available in a variety of heights from 1 board high upwards which, combined with our different shapes, allow for dynamic arrangements.

Right Angle Planter

From £43C BX/HMP 400909