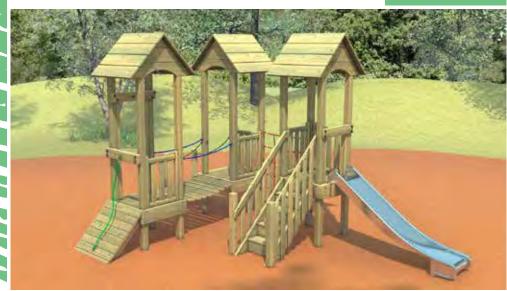

Key Stage 1 St Peter's Catholic Primary School, Hinckley

This playground is a classic Hand Made Places design. By combining a mixture of Imaginative Play items, distinctive Play Sculptures, Musical items and a Trim Trail, the children of St Peter's Primary School now have an engaging space to aid all aspects of their development.

The Willingdon Gazebo offers a place for some playtime chat in the "garden" zone. Leading to it is an entrance archway which, with some red Outdoor Carpet, doubles up as a play stage.

The blue Wet Pour Rubber surrounding the low level Trim Trail creates another zone. Not just a space for physical play, it includes some Congas and a Tracing Board for those who like to be more creative.