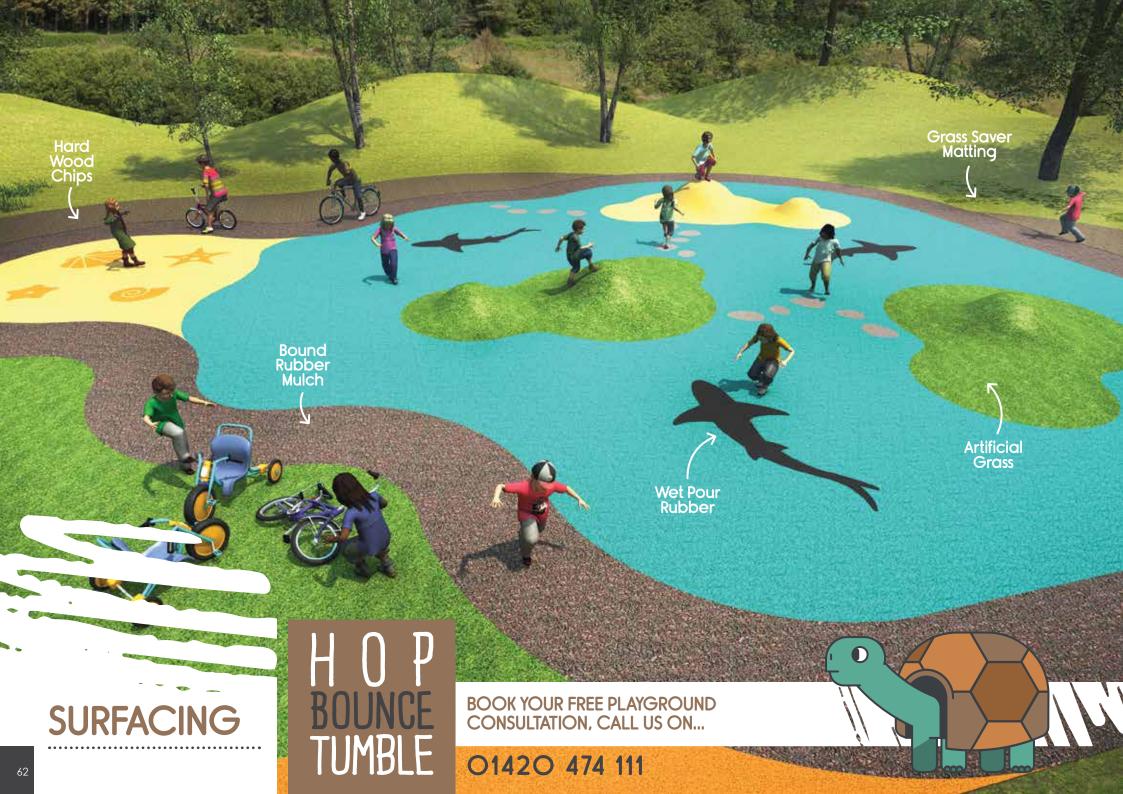

From **£595** 

WET POUR RUBBER SURFACING IS SO VERSATILE. INCLUDE ALMOST ANY THEME AND DESIGN TO YOUR PLAY AREA.

NO MORE MUD WITH THIS REALISTIC OPTION. ADD SHOCK PADS FOR ADDITIONAL SAFETY.

### Bound Rubber Mulch

THIS LOW COST SAFETY SURFACE WILL ALLOW GRASS TO GROW THROUGH, CREATING A NATURAL PLAY SPACE.

NOT JUST A BUDGET OPTION,

## Hardwood Chips

BX/HMP 250034

Lighthouse

From **£1,695** 

BX/HMP 250011

From **£2,080** 

Wave Bridge

BX/HMP 800010