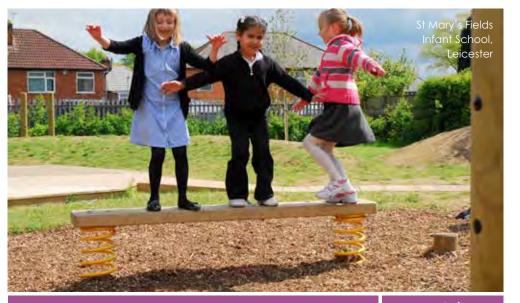

otter films. Therefore our play unit had to be something special and embody everything that the museum stands for whilst still being fun for children of all ages.

The client requested that the play unit be an exact replica of their open top tour bus. Sticking to this interesting brief we designed an entirely bespoke product, complete with two tiers, a fully functioning cab with moving steering wheel, seating for 'passengers' and even a number plate. The play bus also incorporates all of the distinctive markings and "stops" which can be found on the original bus.















Balance Beam





BX/HMP 100001

From **£160** 



Humpback Steps

BX/HMP 100033



From £1,225





Zig Zag



From **£420** 





Stepping Stone



From **£22** 



BX/HMP 100017



The Reach



From **£565** 





Wobble Board





BX/HMP 100029

From **£485** 



Web Climber







BX/HMP 100910



V-Bridge





BX/HMP 100027

From **£485** 



Up 'n' Over



From **£1,165** 







**Twist Net** 





BX/HMP 100088

From **£890** 



**Hurdles** 







BX/HMP 100009

## TRAPEZE OPTIONS

**CHOOSE EITHER** 

3, 4, OR 7 TRAPEZE RINGS







# Trapeze Rings







Vertical Scramble Net





BX/HMP 100028

BX/HMP 100022 (7 Rings)

Product info, price and photo applies to KS2 option.

## TRAVERSE OPTIONS

**CHOOSE EITHER** 

SINGLE, DOUBLE OR TRIPLE









**Traverse** Wall

BX/HMP 100024 (Triple)

Product info, price and photo applies to a 3 panel, KS2 option



From **£1,150** 





Canyon Bridge





BX/HMP 100085



Rota-Log





BX/HMP 100099

From **£795** 



Clatter Bridge









Duck 'n'