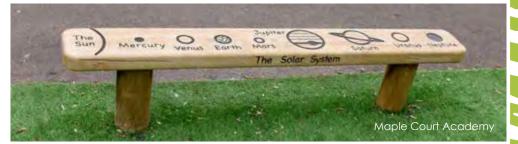

## **BESPOKE OPTIONS**

Complete with engravings our Minibeast Seats look amazing in natural settings but you may have a specific type of bug in your nature area...

GO TO PAGE 14 FOR MORE INFO...



Bee

BX/HMP 450058



Butterfly BX/HMP 450060

Minibeast Seats











Snail BX/HMP 450059



Ladybird

BX/HMP 450057













#### Round Table









BX/HMP 450036 Smooth top version also available

From **£400** 



### Hexagonal Table

Smooth top version also available

BX/HMP 450010



From **£400** 



From **£400** BX/HMP 450039

## **BESPOKE OPTIONS**

Our engraved Benches and Seats allow children to take rubbings which they can pin up in class. If you'd like something







#### Standard Bench

BX/HMP 450006





From £185



Solar System



#### Leaf



#### Tracker



#### **Minibeast**









Wishing Chair









Mini Maze









BX/HMP 450015

From **£795** 



Octagonal **Amazing Seating** 







From £2,295

BX/HMP 450033

From **£780** 

BX/HMP 450022



Like many of our seats, the Amazing Seating can be engraved with your choice of text or logos. Past bespoke engravings include phrases, Minibeasts and illustrations created by children. Take a peek at page 14 to see a few of our bespoke engravings.

Amazing Seating





BX/HMP 450001

From **£1,450** 



# GAZEBO OPTIONS

Our gazebos include options for fencing and seating plus other additional extras. The Darell even has a number of roofing options, including featheredge, cedar shingle







Darell Gazebo



From £4,310







Caversham Gazebo





BX/HMP 200016

From £3,725



Willingdo