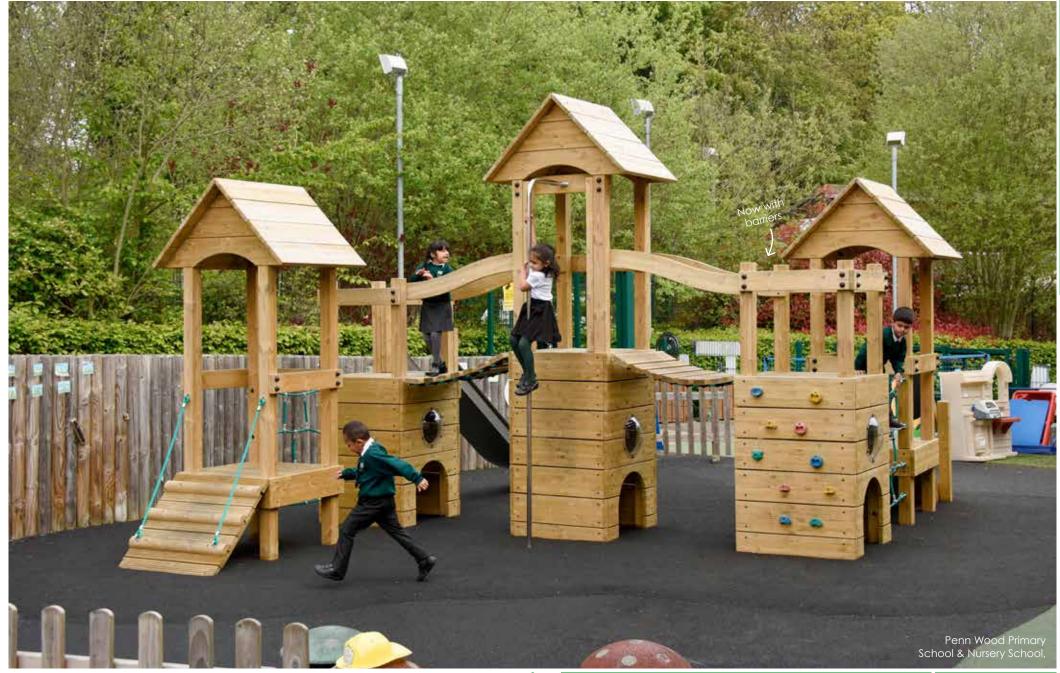

Key Stage 1 St Peter's Catholic Primary School, Hinckley

This playground is a classic Hand Made Places design. By combining a mixture of Imaginative Play items, distinctive Play Sculptures, Musical items and a Trim Trail, the children of St Peter's Primary School now have an engaging space to aid all aspects of their development.

The Willingdon Gazebo offers a place for some playtime chat in the "garden" zone. Leading to it is an entrance archway which, with some red Outdoor Carpet, doubles up as a play stage.

The blue Wet Pour Rubber surrounding the low level Trim Trail creates another zone. Not just a space for physical play, it includes some Congas and a Tracing Board for those who like to be more creative.