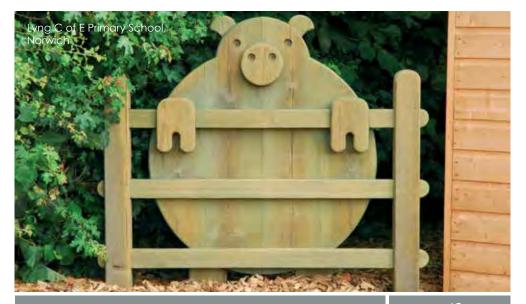

#### Maze Fence

BX/HMP 600005 Fence posts sold separately

From £260 Per Panel

Hart Plain Gates

Ts.lm & Sc.

From £1,895

Pig on Gate

BX/HMP 350014