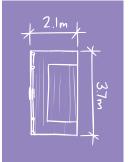

### Super Star Stage

22.3 20.2m 72.3m P FSC

Our standard Star and Super Star Stages are supplied with two tiers but we can offer options of less or more depending on the scale of your project.

BX/HMP 650049