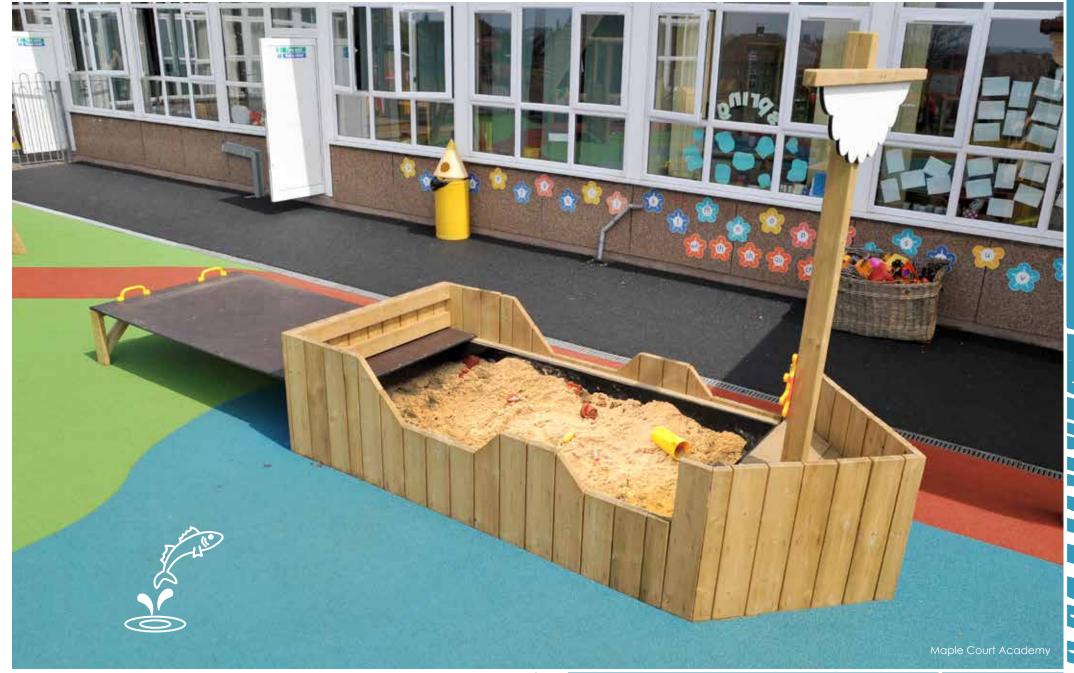

From £2,295

Pedestal Sand Pit

From **£1,250** BX/HMP 800007

The Boat Sand Pit is a great way to add both imaginative and educational elements into your project. With the addition of our Ocean Water System you can create a sea themed area that's fun for all ages and aspects of play. Turn the page for more info...

Boat Sand Pit

BX/PD 250003

From **£2,310** 