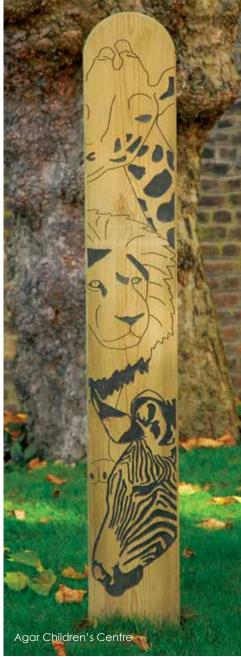

### **Animal Faces**

\$ 6,5 1m \$ £ \$ \$ FSC

We've added a whole menagerie of animal faces to our play sculptures and totems category. Some are exotic whilst some are recognisable species that live locally. Children can identify the creatures that inhabit their surroundings.