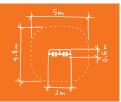

The Children's Double Sit Up Bench is a traditional item of outdoor gym equipment which has been in use for many years. It is designed with comfort in mind and is ideal for use by all age groups.

Children's Double Sit Up Bench