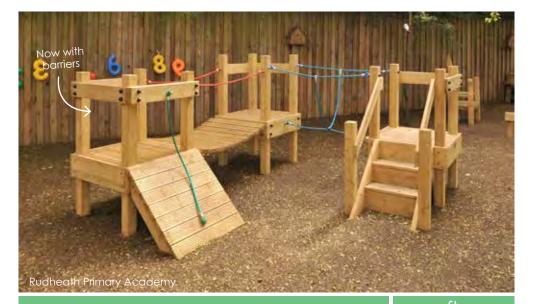

Key Stage 1 St Peter's Catholic Primary School, Hinckley

This playground is a classic Hand Made Places design. By combining a mixture of Imaginative Play items, distinctive Play Sculptures, Musical items and a Trim Trail, the children of St Peter's Primary School now have an engaging space to aid all aspects of their development.