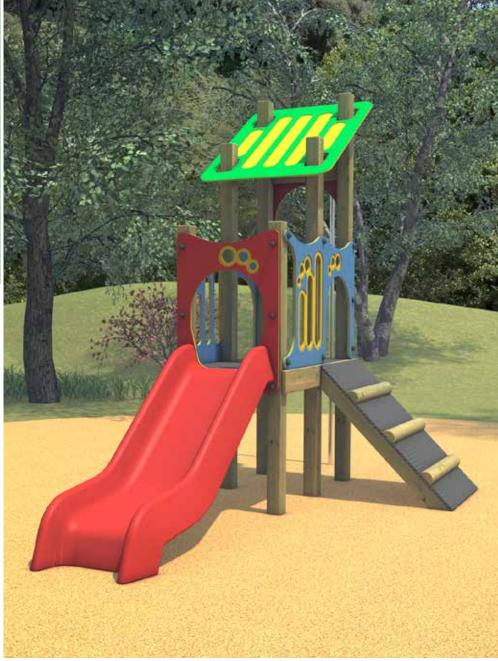

Action Station II

BX/HMP 050902

From **£4,065** 

Action Station III

From **£5,585** BX/HMP 050903

The Chute is a really dynamic Play Unit. With doorways and windows, it's great for a game of hide and seek. Another game to play is King of the castle, making use of the differing heights and perspectives of the platforms.