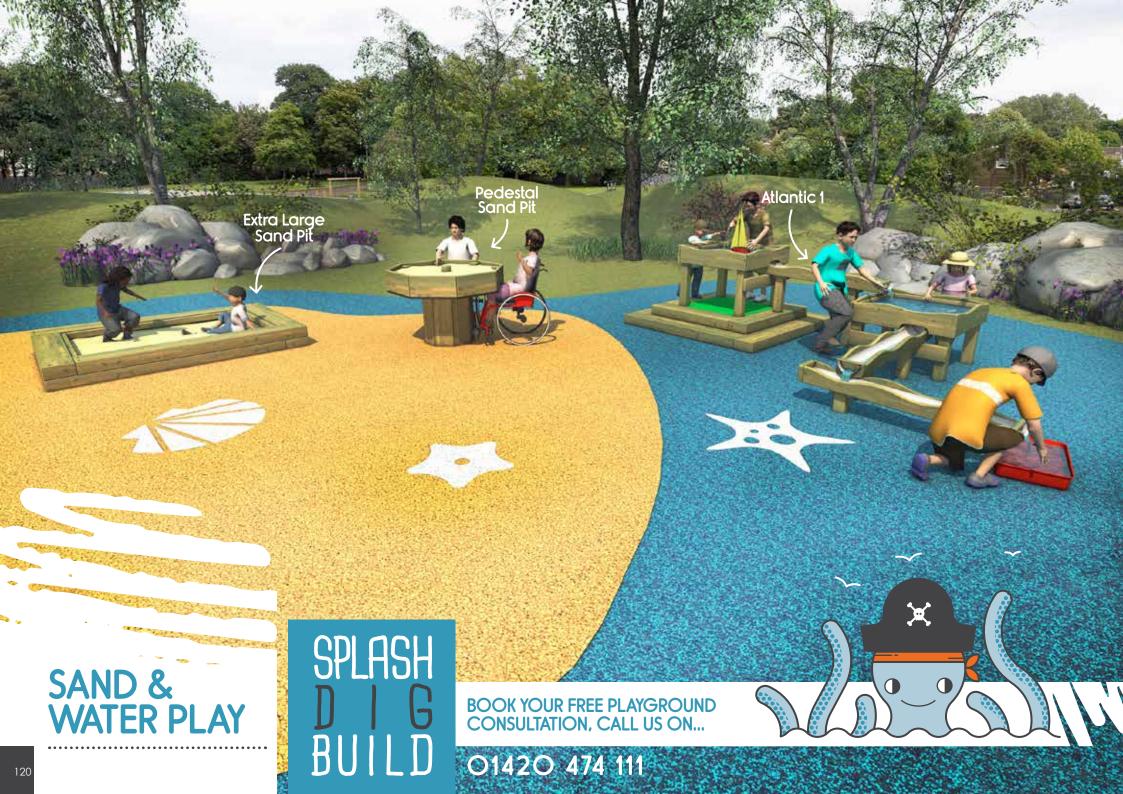

# Extra Large Sand Pit

Large Sand Pit

BX/HMP 250031

From **£915** 

Standard Sand Pit

BX/HMP 250027

From **£595** 

Windmill Sand Pit

From £2,295

Pedestal Sand Pit

From **£1,250** BX/HMP 800007

The Boat Sand Pit is a great way to add both imaginative and educational elements into your project. With the addition of our Ocean Water System you can create a sea themed area that's fun for all ages and aspects of play. Turn the page for more info...

Boat Sand Pit

BX/PD 250003

From **£2,310** 

### Atlantic 1

Our Atlantic Water System is made up of three key components, the tray, chute and seabed platform. This allows you create a water play zone to suit any space.

BX/HMP 250022

From **£2,685** 

Ocean Water Chute

BX/HMP 250023

From **£250** 

Seabed **Platform** 

From **£1,355** 

Ocean Tray

BX/HMP 250025

From **£745** 