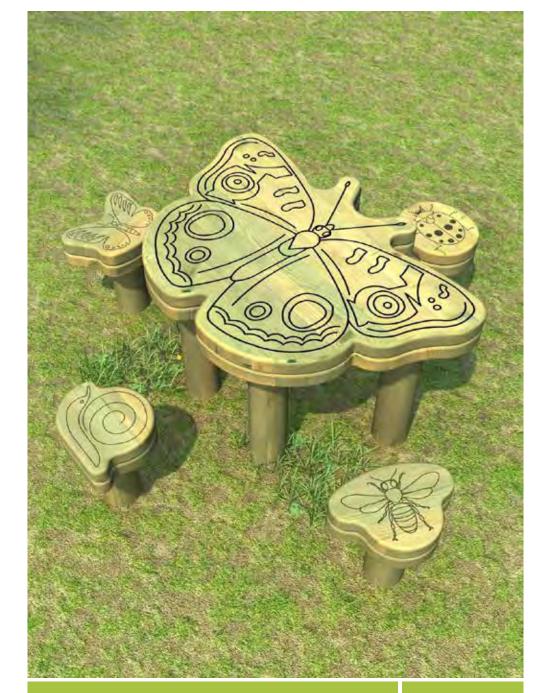

### Starfish Table

BX/HMP 450027

From **£800** 

**Share Chair** 

BX/HMP 450024

**Butterfly Table** 

## **BESPOKE OPTIONS**

Complete with engravings our Minibeast Seats look amazing in natural settings but you may have a specific type of bug in your nature area...

GO TO PAGE 14 FOR MORE INFO...

Bee

BX/HMP 450058

Butterfly BX/HMP 450060

Minibeast Seats

Snail BX/HMP 450059

Ladybird

BX/HMP 450057