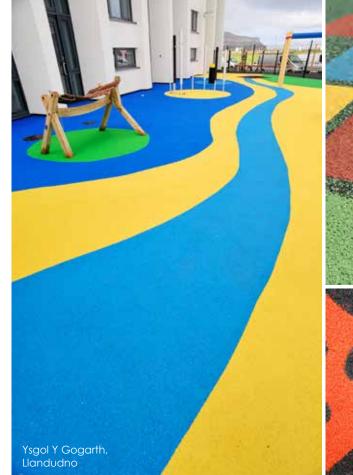

From **£595** 

WET POUR RUBBER SURFACING IS SO VERSATILE. INCLUDE ALMOST ANY THEME AND DESIGN TO YOUR PLAY AREA.

NO MORE MUD WITH THIS REALISTIC OPTION. ADD SHOCK PADS FOR ADDITIONAL SAFETY.