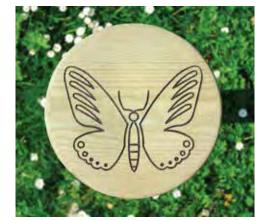

# Engraved Button Stool

Over the years we've produced bespoke engravings for our customers who required something specific. LOOK OUT FOR THE PENCIL ICON on our other customisable products.

Bee BX/HMP 450040

Spider Ant BX/HMP 450041

BX/HMP 450042

**Butterfly** BX/HMP 450043

Moth BX/HMP 450045

Centipede BX/HMP 450047

Snail BX/HMP 450044

Ladybird BX/HMP 450046

Dragonfly BX/HMP 450048