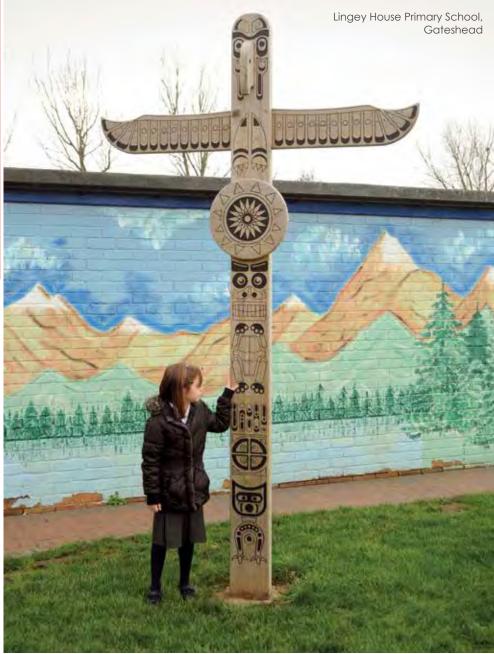

### **Animal Faces**

\$ 6,5 1m \$ £ \$ \$ FSC

We've added a whole menagerie of animal faces to our play sculptures and totems category. Some are exotic whilst some are recognisable species that live locally. Children can identify the creatures that inhabit their surroundings.