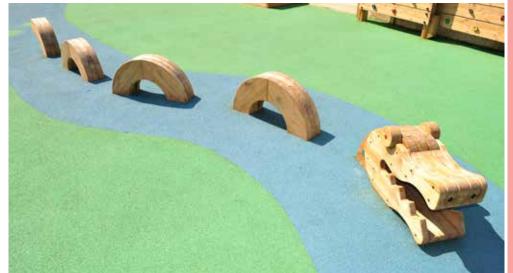

Key Stage 1 St Peter's Catholic Primary School, Hinckley

This playground is a classic Hand Made Places design. By combining a mixture of Imaginative Play items, distinctive Play Sculptures, Musical items and a Trim Trail, the children of St Peter's Primary School now have an engaging space to aid all aspects of their development.

The Willingdon Gazebo offers a place for some playtime chat in the "garden" zone. Leading to it is an entrance archway which, with some red Outdoor Carpet, doubles up as a play stage.

The blue Wet Pour Rubber surrounding the low level Trim Trail creates another zone. Not just a space for physical play, it includes some Congas and a Tracing Board for those who like to be more creative.