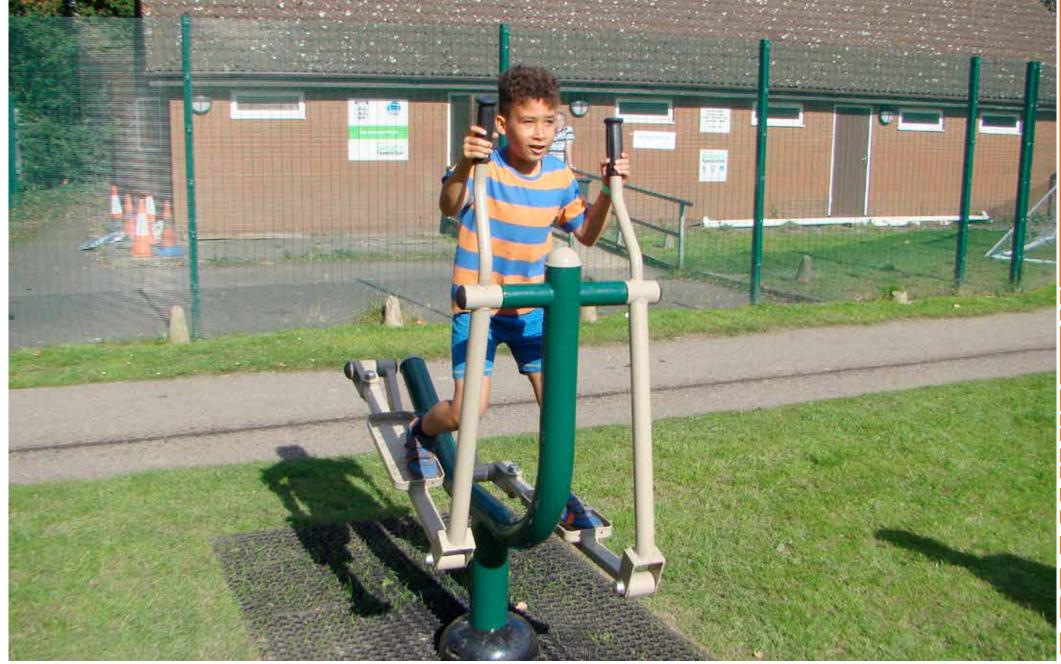

The Children's Sky Stepper provides a workout for arms and legs as well as building strength, flexibility, balance and co-ordination.

Children's Sky Stepper

BX/SG 4009 From **£875** 

Ideal for both balance and cardiovascular exercise, this unit can be used by two children at a time.

Children's Double Slalom Skier

The Children's Waist Twister allows up to three children to workout at the same time. It also promotes flexibility and balance.

Children's Waist Twister

BX/SG 4002 From **£779** 