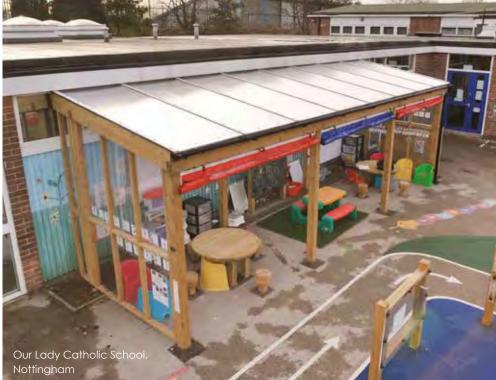

tel: O142O 474 111 info@handmadeplaces.co.uk

The Early Years Foundation Stage
Our Lady of Perpetual
Succour Catholic School,
Nottingham

The mission statement of Our Lady of Perpetual Catholic School is 'Learn to Love, Love to Learn'. The aim was to create an outdoor area which encouraged learning through play.

With an emphasis on daily outdoor activities, the Nursery required a bespoke Pergola with vinyl rollers, creating a sheltered space to conduct classes. This includes Round Tables and Button Stools as well a Chalkboard for children to share their creativity and experiences.

The active play zone features our Balksbury, a low level play unit that's ideal for younger children. Surrounding this is "village" themed surfacing with a Roadway and Bound Rubber Mulch track. Combined with Tracing Boards and a Holey Pole Teepee, the children will love to play, as well as learn in their brand new playground.