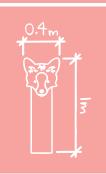

### **Animal Faces**

\$ 6,5 1m \$ £ \$ \$ FSC

We've added a whole menagerie of animal faces to our play sculptures and totems category. Some are exotic whilst some are recognisable species that live locally. Children can identify the creatures that inhabit their surroundings.

From **£245** 

**FOX**BX/HMP 750022

Owl BX/HMP 750016

Deer
BX/HMP 750018

Hedgehog BX/HMP 750019

Spider
BX/HMP 750021

Dragonfly
BX/HMP 750024

Butterfly
BX/HMP 750020