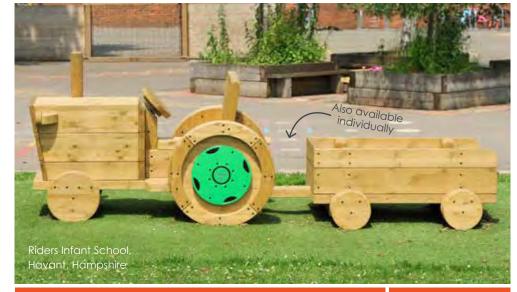

Play Den

From **£1,750** 

**Petrol Pump** 

BX/HMP 250012

From **£270** 

Tractor & Trailer

From £2,570 BX/HMP 250033

Hide & Seek