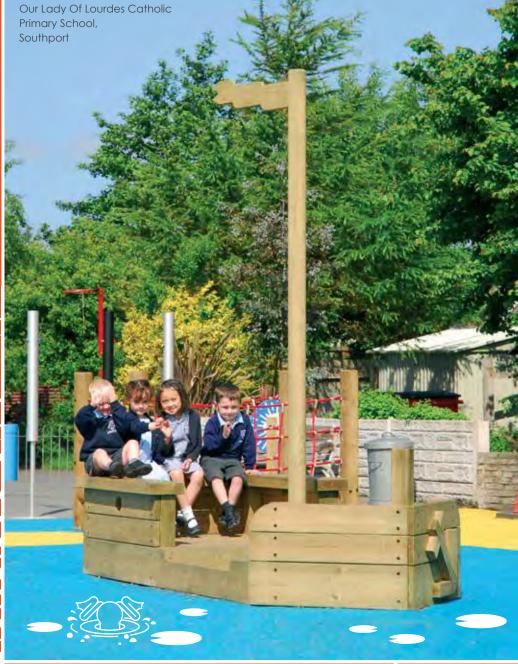

The focal point of the space is our colourful Action Station III which is packed full of challenging play features including a fireman's pole and perforated steel tunnel.

A Play Boat allows imaginations to flow, reinforcing the ocean theme for younger children to enjoy role play games. This theme is reflected in the Wave Benches too where parents can oversee their little pirates.