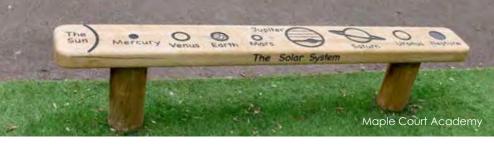

BX/HMP 450024



**Butterfly Table** 





## **BESPOKE OPTIONS**

Complete with engravings our Minibeast Seats look amazing in natural settings but you may have a specific type of bug in your nature area...

GO TO PAGE 14 FOR MORE INFO...



Bee

BX/HMP 450058



Butterfly BX/HMP 450060

Minibeast Seats











Snail BX/HMP 450059



Ladybird

BX/HMP 450057













#### Round Table









BX/HMP 450036 Smooth top version also available

From **£400** 



### Hexagonal Table

Smooth top version also available

BX/HMP 450010



From **£400** 



From **£400** BX/HMP 450039

## **BESPOKE OPTIONS**

Our engraved Benches and Seats allow children to take rubbings which they can pin up in class. If you'd like something







#### Standard Bench

BX/HMP 450006





From £185



Solar System



#### Leaf



#### Tracker



#### **Minibeast**









Wishing Chair









Mini Maze









BX/HMP 450015

From **£795** 



Octagonal **Amazing Seating** 







From £2,295

BX/HMP 450033

From **£780** 

BX/HMP 450022



Like many of our seats, the Amazing Seating can be engraved with your choice of text or logos. Past bespoke engravings include phrases, Minibeasts and illustrations created by children. Take a peek at page 14 to see a few of our bespoke engravings.

Amazing Seating





BX/HMP 450001

From **£1,450** 



# GAZEBO OPTIONS

Our gazebos include options for fencing and seating plus other additional extras. The Darell even has a number of roofing options, including featheredge, cedar shingle







Darell Gazebo



From £4,310







Caversham Gazebo