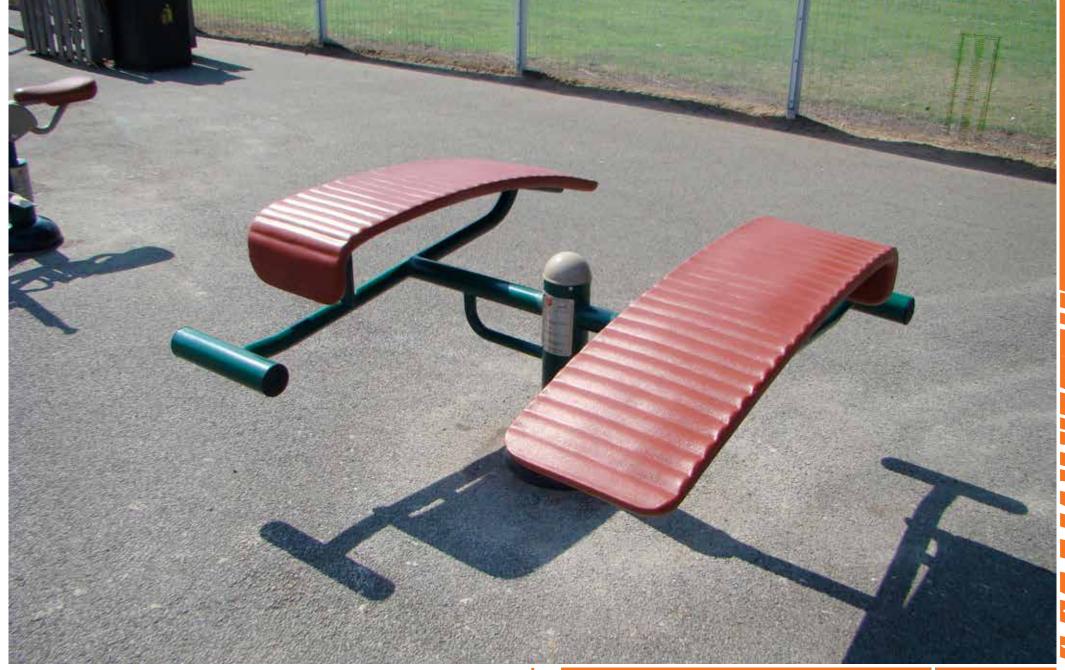

The Children's Double Sit Up Bench is a traditional item of outdoor gym equipment which has been in use for many years. It is designed with comfort in mind and is ideal for use by all age groups.

Children's Double Sit Up Bench