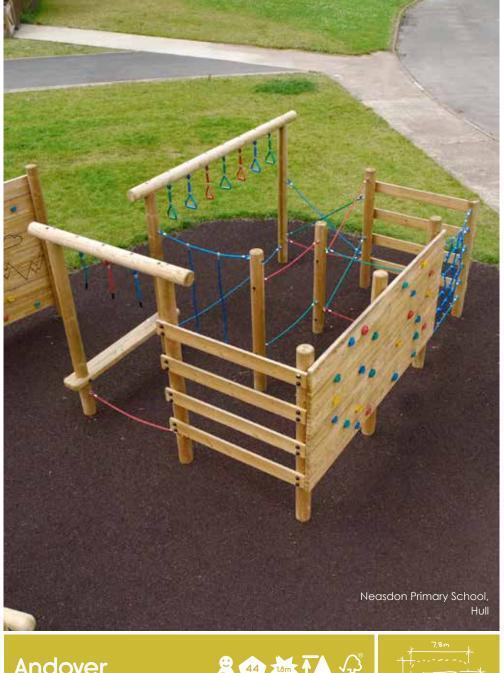

Key Stage 2

Neasdon Primary School, Hull

The challenge at Neasdon Primary School was to develop the whole playground so that it could be a purposeful area for both play activities and outdoor learning. Physical development opportunities for children throughout the school was key and there are plenty of those. The log Climbing Frames and Traverse Wall are a big hit, as is the children's gym area.

The huge Broxap shelter we installed with our amazing seating underneath is really popular at lunchtimes with children being able to sit out and socialise whilst they eat their packed lunches. It is also a space which is used regularly for teaching a large class at a time outdoors. The use of the bound rubber mulch surfacing means that the areas can be used all year round without the ground (and children) getting all muddy.