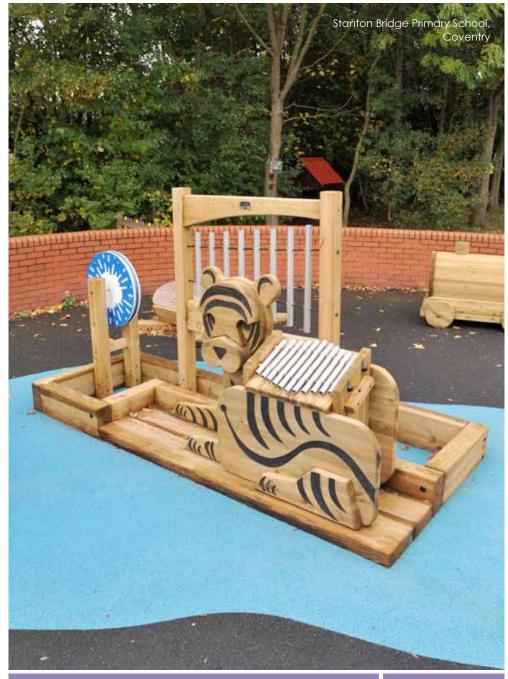

**£POA** 



### Malvern









BX/HMP 200007 Seating not included

From **£4,995** 



Longboat

BX/HMP 200006



















Varndean









From **£14,800** BX/HMP 200022



### Super Star Stage

22.3 20.2m 72.3m P FSC

Our standard Star and Super Star Stages are supplied with two tiers but we can offer options of less or more depending on the scale of your project.





BX/HMP 650049

From **£2,745** 







### Star Stage



BX/HMP 650046 Single tiered option also available





Puppet Theatre Screen











From **£1,375** BX/HMP 650043



Petal Drum



From **£695** 





**Tubular Bells** available in silver only

S+ 12.7m \$ 5

BX/HMP 650000 From **£2,270** Set of 7 From **£350** Individual



Percussion Post



BX/HMP 650902

Single sided or double sided From £325







From **£2,250** 





Rainwheel





BX/HMP 650004

From **£595** 



Chimes









From **£565** BX/HMP 650001

BX/HMP 650045



Papilio Bells





BX/HMP 650023

From £2,270



Available in S,M,L & Trio (Set) From  ${\bf £485}$  each

Congas







Akadinda





BX/HMP 650018

From **£1,700** 



Sonora





From **£2,695** BX/HMP 650028









BX/HMP 650002

From **£605** 



Grand Marimba

BX/HMP 650008





From **£2,970** 





Cow Bells







BX/HMP 650903

From £355



Turtle Drum









BX/HMP 650007

From £855

### Freechimes



Freechimes can be mounted almost anywhere, whether it's on a wall or on one of our Outdoor Classrooms. All you need to decide is how many you'd like...









Duo







BX/HMP 650025

Material & colour options available, From £2,155



San