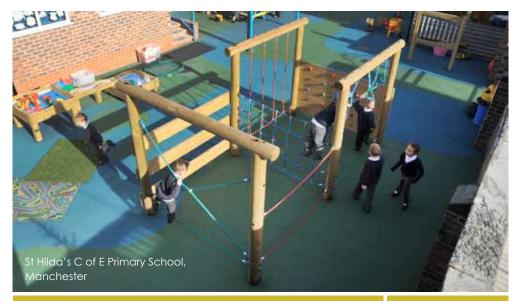

Key Stage 1 St Peter's Catholic Primary School, Hinckley

This playground is a classic Hand Made Places design. By combining a mixture of Imaginative Play items, distinctive Play Sculptures, Musical items and a Trim Trail, the children of St Peter's Primary School now have an engaging space to aid all aspects of their development.

The Willingdon Gazebo offers a place for some playtime chat in the "garden" zone. Leading to it is an entrance archway which, with some red Outdoor Carpet, doubles up as a play stage.

The blue Wet Pour Rubber surrounding the low level Trim Trail creates another zone. Not just a space for physical play, it includes some Congas and a Tracing Board for those who like to be more creative.

Key Stage 2

Neasdon Primary School, Hull

The challenge at Neasdon Primary School was to develop the whole playground so that it could be a purposeful area for both play activities and outdoor learning. Physical development opportunities for children throughout the school was key and there are plenty of those. The log Climbing Frames and Traverse Wall are a big hit, as is the children's gym area.