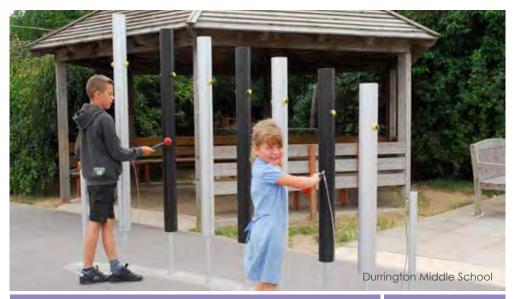

### Star Stage

BX/HMP 650046 Single tiered option also available

Puppet Theatre Screen

From **£1,375** BX/HMP 650043

Petal Drum

From **£695** 

**Tubular Bells** available in silver only

S+ 12.7m \$ 5

BX/HMP 650000 From **£2,270** Set of 7 From **£350** Individual

Percussion Post

BX/HMP 650902

Single sided or double sided From £325

From **£2,250** 

Rainwheel

BX/HMP 650004

From **£595** 