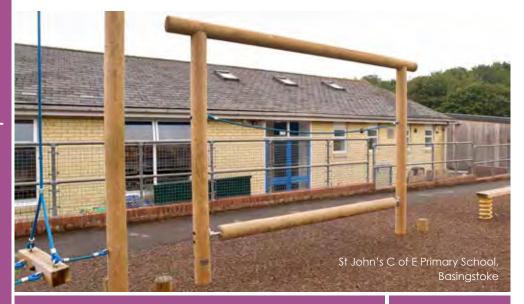

## TRAVERSE OPTIONS

**CHOOSE EITHER** 

SINGLE, DOUBLE OR TRIPLE

**Traverse** Wall

BX/HMP 100024 (Triple)

Product info, price and photo applies to a 3 panel, KS2 option

From **£1,150** 

Canyon Bridge