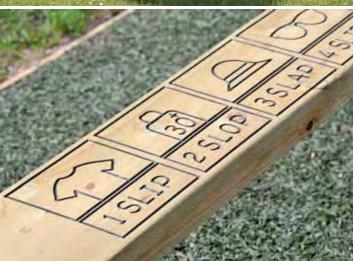

## OUR ICON KEY

To help explain the specifications of each product you'll find these icons.

• Age range

• Minimum use zone

Critical fall height

• Unit height

• Accessible for wheelchair users

• Bespoke engravings available