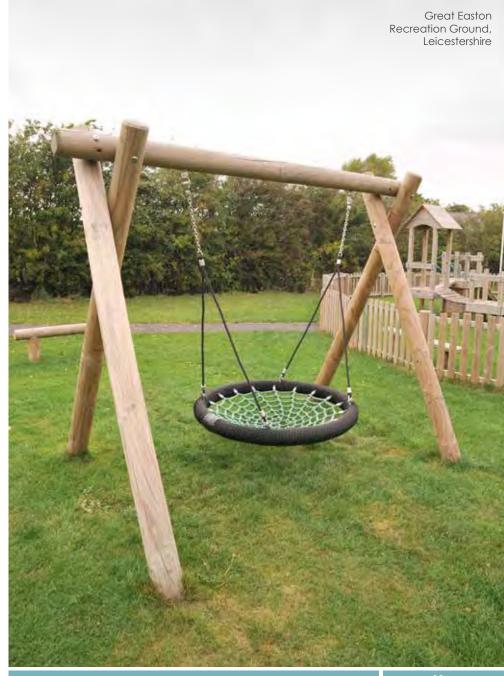

Double **Bay Swing** 

From **£1,865** BX/HMP 100034

Single Cradle Swing

9.3m

BX/HMP 100044

From **£1,025** 

Single Flat Swing

BX/HMP 100047 From **£945** 