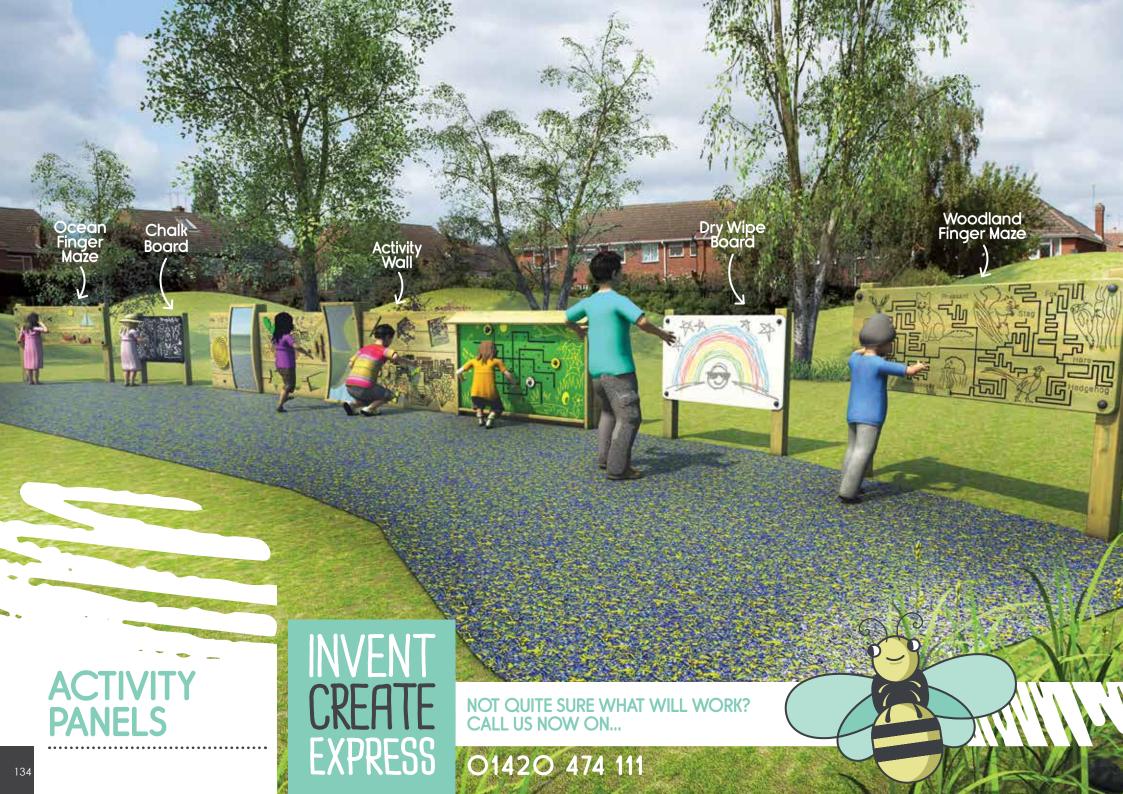

# Rattle

BX/HMP 400010

From **£395** 

Dizzy Disc

From **£205** BX/HMP 400007

Finger Mazes can be wall mounted as standard or post mounted as an additional extra.

Ocean Finger Maze

Tree Finger Maze

BX/HMP 400016

From **£335** 

Woodland Finger Maze

Beehive Finger Maze

From **£335** BX/HMP 400002

Wildlife Finger Maze

Heathland Finger Maze

From £335

Harvest Finger Maze

Blackboard

BX/HMP 400003

From **£360** 

Whiteboard

BX/HMP 400013

Dry Wipe Board

BX/HMP 400901

From **£295** 

Chalk Board

BX/HMP 400902

From **£255** 

Writing **Patterns** 

BX/HMP 400004

From £295

**Noughts** 

BX/HMP 400004