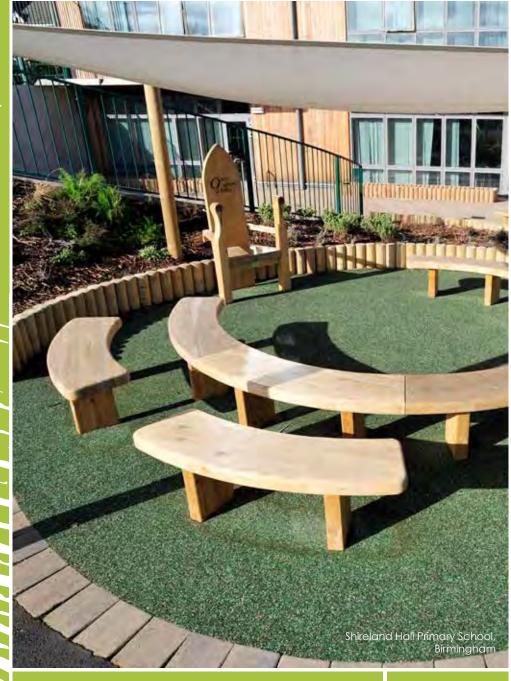

## -OUR METHOD

Case Study: Storyteller's Chair

Frequently emulated but never quite the same, our Storyteller's Chair is a classic. Full of magical character it's also easily personalised to have your own message engraved on the back rest. Here's a quick guide explaining how we build it using traditional joinery methods ensuring that it lasts for years to come.

For more info on this product go to page 93

The legs and back rest include our classic engravings.

We always use mortise and tenon joints on our Storyteller's Chair, it's stronger that way.

Glued, clamped and screw fixed the legs are secured to the seat support.

The timber we use is always more than strong enough for the job, the chunky seat support is made to last.

Our chair is set apart by its beautifully angled arm rests giving it a timeless look.

Elegantly machined and built, our chairs are finished by hand every time.