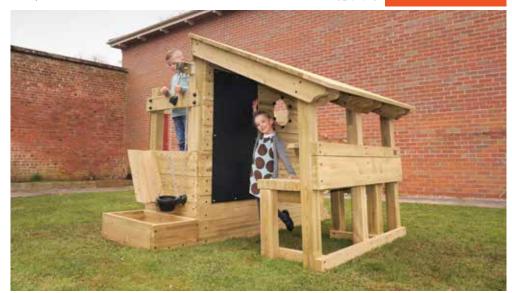

THROUGH, CREATING A NATURAL PLAY SPACE.

















NOT JUST A BUDGET OPTION,









## Hardwood Chips













BX/HMP 250034











Lighthouse









From **£1,695** 

BX/HMP 250011

From **£2,080** 



Wave Bridge





BX/HMP 800010

From **£995** 



Arch Bridge













**Pirates** and Islands





BX/HMP 250014

From £ 1,650



Mackenzie Bridge





From **£1,080** BX/HMP 800011

















Queen of the Castle





BX/HMP 250009

From **£995** 



Mini Fort





From **£2,850** BX/HMP 250051

From **£999** BX/HMP 250902



Play Train





BX/HMP 250041

From **£2,350** 



Play Den



From **£1,750** 





**Petrol Pump** 





BX/HMP 250012

From **£270** 



Tractor & Trailer





From £2,570 BX/HMP 250033



Hide & Seek





BX/HMP 750014

From **£995** 



Vanilla Workshop

BX/HMP 250043





From **£2,170** 



**Holey Poles** 





BX/HMP 250037

Set of four from £295



**Holey Pole** Teepee





From **£225** BX/HMP 250038



Play Boat







From **£1,210** 





Play Plane





BX/HMP 250042

From **£1,850** 



Oakwood Galleon



From **£4,725** BX/HMP 250044



If you're looking to create a fun theme in your playground, try pairing our Nautilus up with an Octopus or Shark Play Sculpture. Turn to page 84 to see them...

The Nautilus





BX/HMP 150016 From **£6.995** 



Micro World Table



From **£1,990** 





Mini Micro World Table









**Airport** 

BX/HMP 250045



**Dinosaurs**BX/HMP 250048



Farm

BX/HMP 250046



City

BX/HMP 250049



Railway Station BX/HMP 250047



Village

BX/HMP 250050



Adventure Castle



From