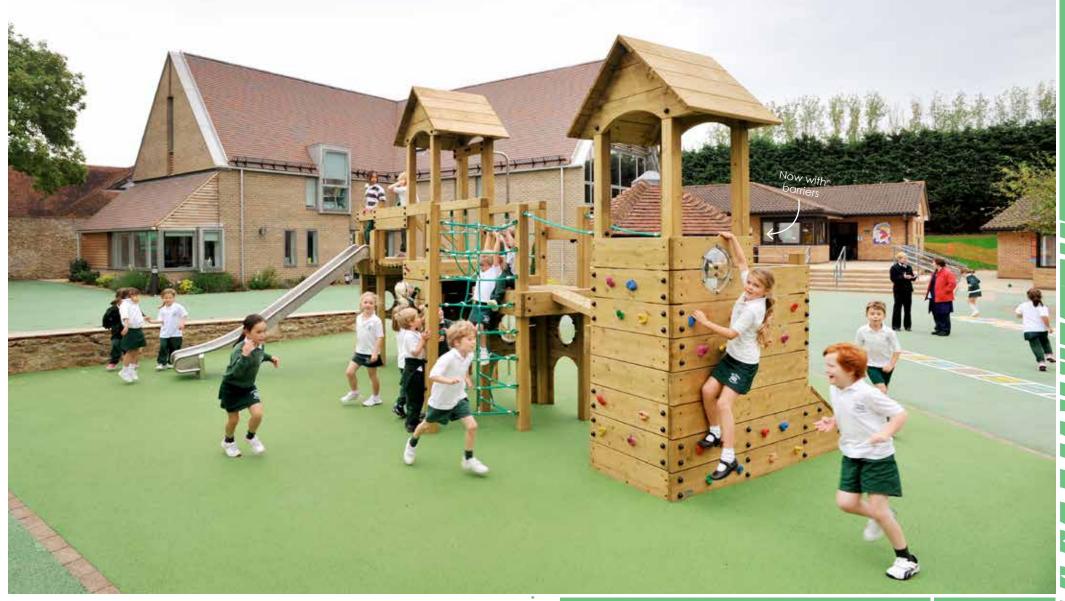

Key Stage 1 St Peter's Catholic Primary School, Hinckley

This playground is a classic Hand Made Places design. By combining a mixture of Imaginative Play items, distinctive Play Sculptures, Musical items and a Trim Trail, the children of St Peter's Primary School now have an engaging space to aid all aspects of their development.

The Willingdon Gazebo offers a place for some playtime chat in the "garden" zone. Leading to it is an entrance archway which, with some red Outdoor Carpet, doubles up as a play stage.

The blue Wet Pour Rubber surrounding the low level Trim Trail creates another zone. Not just a space for physical play, it includes some Congas and a Tracing Board for those who like to be more creative.