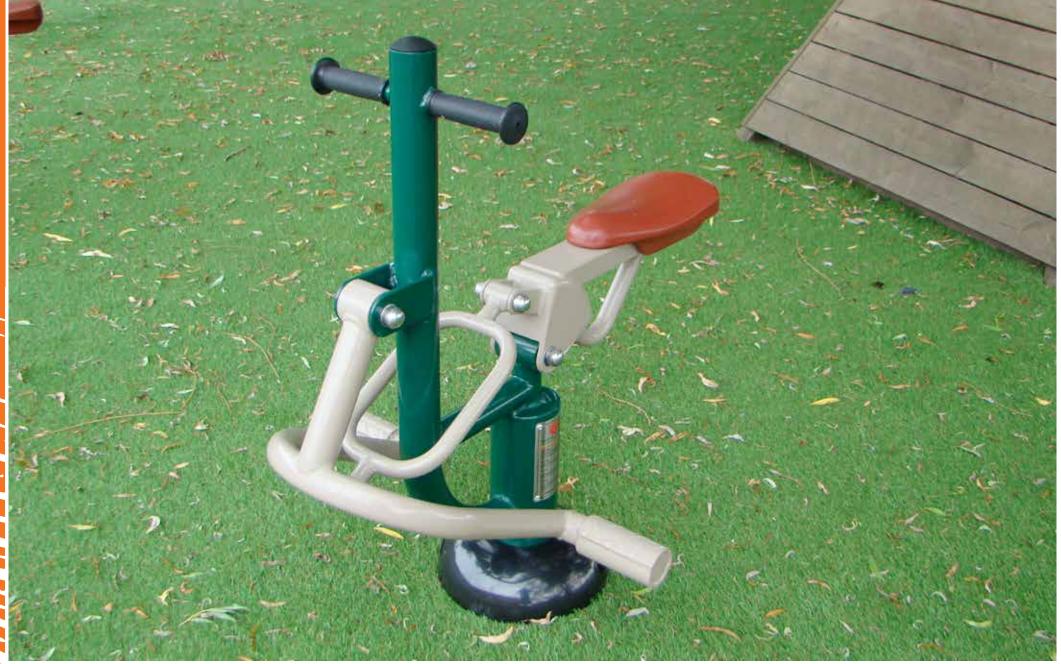

Children's Horse Rider

The Children's Arm & Pedal Bike is designed for use by all abilities. Ideal for use by children in KS1 & KS2. A great cardiovascular workout which also improves balance and co-ordination opportunities.