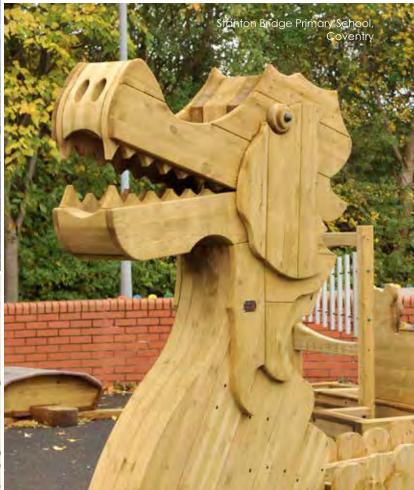

### **Animal Faces**

\$ 6,5 1m \$ £ \$ \$ FSC

We've added a whole menagerie of animal faces to our play sculptures and totems category. Some are exotic whilst some are recognisable species that live locally. Children can identify the creatures that inhabit their surroundings.