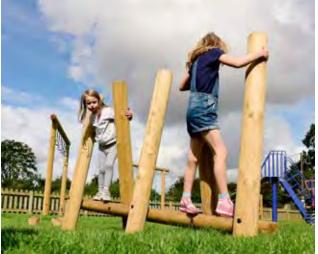

Web Climber

BX/HMP 100910

V-Bridge

BX/HMP 100027

From **£485** 

Up 'n' Over

From **£1,165** 

**Twist Net** 

## TRAVERSE OPTIONS

**CHOOSE EITHER** 

SINGLE, DOUBLE OR TRIPLE

**Traverse** Wall

BX/HMP 100024 (Triple)

Product info, price and photo applies to a 3 panel, KS2 option

From **£1,150** 

Canyon Bridge