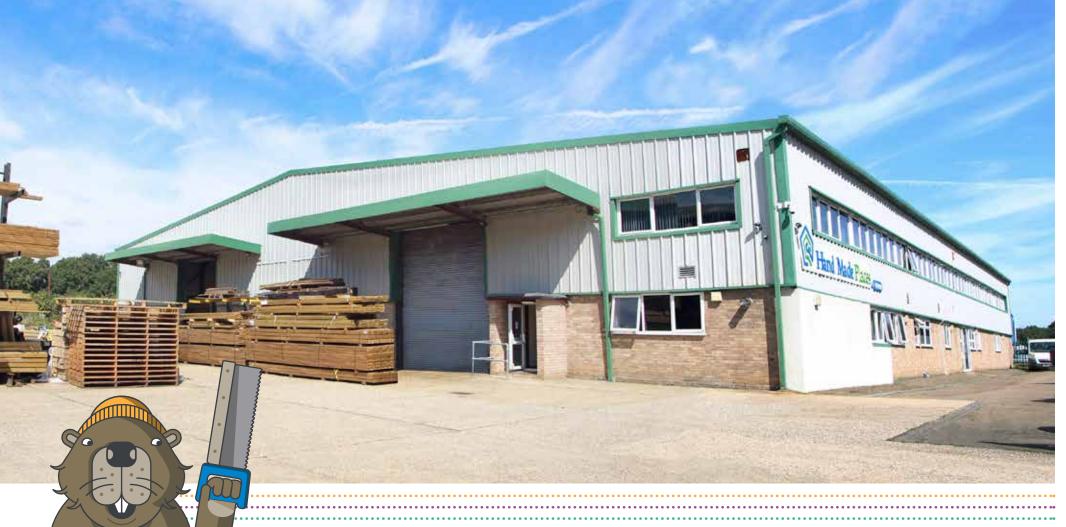

Call us now on: O142O 474 111

Situated in Bordon, Hampshire on the outskirts of the South Downs National Park is the Hand Made Places workshop. Our home is now a 30,000 sq ft building containing our traditional yet modern facilities and offices. Our talented craftsmen still use traditional construction techniques with all of our products being hand finished to ensure that everything we produce is of the highest quality. Once made, all the parts are sent off for preservative treatment, returned and reassembled to make sure everything still fits together as it should. That way we know that your order reaches you in perfect condition.

OUR WORKSHOP