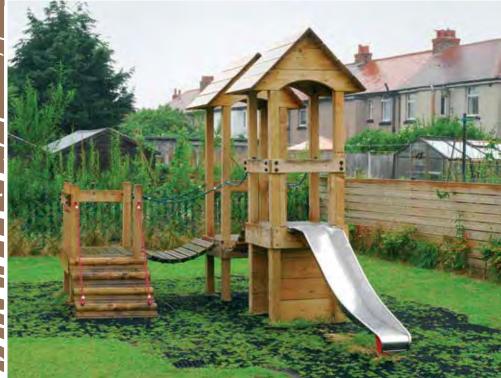

From **£595** 

WET POUR RUBBER SURFACING IS SO VERSATILE. INCLUDE ALMOST ANY THEME AND DESIGN TO YOUR PLAY AREA.

NO MORE MUD WITH THIS REALISTIC OPTION. ADD SHOCK PADS FOR ADDITIONAL SAFETY.

### Bound Rubber Mulch

THIS LOW COST SAFETY SURFACE WILL ALLOW GRASS TO GROW THROUGH, CREATING A NATURAL PLAY SPACE.

NOT JUST A BUDGET OPTION,