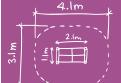

## TRAPEZE OPTIONS

**CHOOSE EITHER** 

3, 4, OR 7 TRAPEZE RINGS

## TRAVERSE OPTIONS

**CHOOSE EITHER** 

SINGLE, DOUBLE OR TRIPLE

**Traverse** Wall

BX/HMP 100024 (Triple)

Product info, price and photo applies to a 3 panel, KS2 option

From **£1,150** 

Canyon Bridge