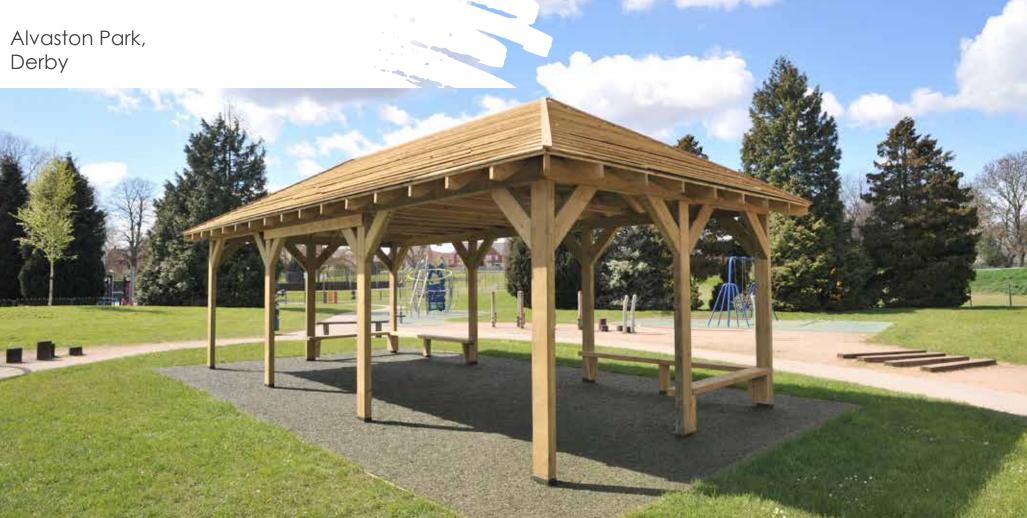

# GAZEBO OPTIONS

Our gazebos include options for fencing and seating plus other additional extras. The Darell even has a number of roofing options, including featheredge, cedar shingle

Darell Gazebo

From £4,310

Caversham Gazebo

BX/HMP 200016

From £3,725

Willingdon Gazebo

From £1,530 BX/HMP 200013

Grace Shelter

available

Anglesey Pavilion

BX/HMP 200021

From **£13,595** 

Lunar Shelter

BX/HMP 200005

BX/HMP 200020

Symmetric & Asymmetric options available

From **£POA** 

Polycarbonate Pergola

**£POA** 

Size options available

# PERGOLA OPTIONS

We offer a complete variety of sizes, shapes and heights to meet your specifications. You may also want to include guttering, end panels, side panels, roll up vinyl blinds, play panels and furniture. The options are endless....