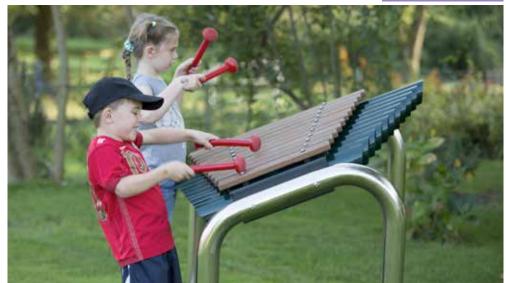

### Star Stage

BX/HMP 650046 Single tiered option also available

Puppet Theatre Screen

From **£1,375** BX/HMP 650043

Petal Drum

From **£695** 

**Tubular Bells** available in silver only

S+ 12.7m \$ 5