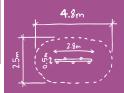

## TRAPEZE OPTIONS

**CHOOSE EITHER** 

3, 4, OR 7 TRAPEZE RINGS

# Trapeze Rings

Vertical Scramble Net

BX/HMP 100028

BX/HMP 100022 (7 Rings)

Product info, price and photo applies to KS2 option.