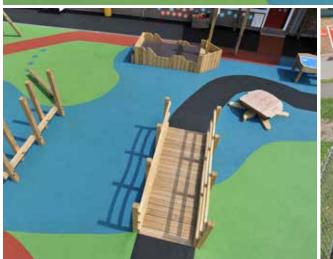

Key Stage 1 St Peter's Catholic Primary School, Hinckley

This playground is a classic Hand Made Places design. By combining a mixture of Imaginative Play items, distinctive Play Sculptures, Musical items and a Trim Trail, the children of St Peter's Primary School now have an engaging space to aid all aspects of their development.

The Willingdon Gazebo offers a place for some playtime chat in the "garden" zone. Leading to it is an entrance archway which, with some red Outdoor Carpet, doubles up as a play stage.

The blue Wet Pour Rubber surrounding the low level Trim Trail creates another zone. Not just a space for physical play, it includes some Congas and a Tracing Board for those who like to be more creative.