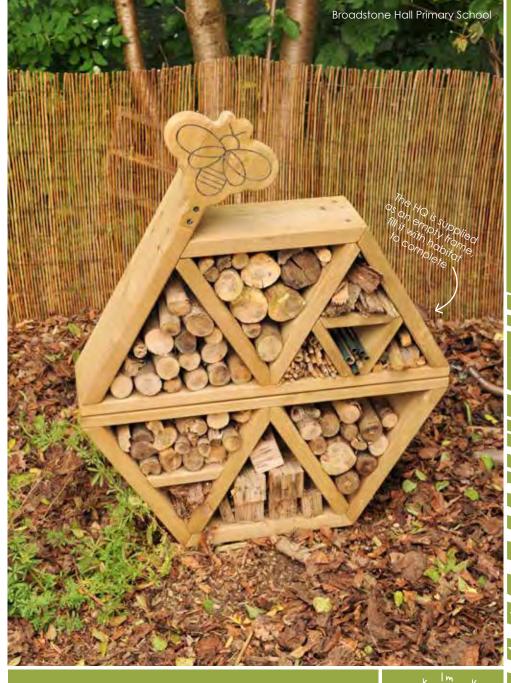

### THE HQ GUIDE

OTHER GOOD TIPS FOR ENCOURAGING MINIBEASTS TO YOUR HQ ARE...

- PLACE IT UNDER A TREE OR NEAR A SHELTERED WALL
- PILE SOME ROTTEN LOGS AROUND THE BASE
- **GROW WILD FLOWERS IN THE AREA**
- TRY NOT TO DISTURB IT ONCE ESTABLISHED

Minibeast HQ

From **£425** BX/HMP 550008

**Activity Wall** 

From **£2,985** 

Eastfield Nursery School & Children's Centre, Wolverhampton Ladder