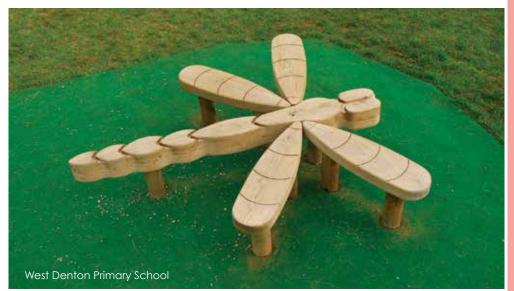

Action Station II

BX/HMP 050902

From **£4,065** 

Action Station III

From **£5,585** BX/HMP 050903

The Chute is a really dynamic Play Unit. With doorways and windows, it's great for a game of hide and seek. Another game to play is King of the castle, making use of the differing heights and perspectives of the platforms.