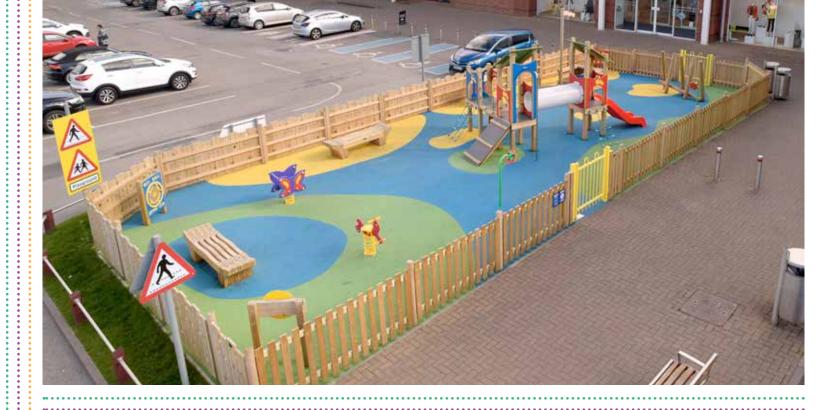

tstanding' by OFSTED!











Retail & Public

Deepdale Shopping Park, Preston

Deepdale Co Ownership Trust required a playground for all ages and abilities, so providing a range of products with a variety of play opportunities was vital.

The focal point of the space is our colourful Action Station III which is packed full of challenging play features including a fireman's pole and perforated steel tunnel.

A Play Boat allows imaginations to flow, reinforcing the ocean theme for younger children to enjoy role play games. This theme is reflected in the Wave Benches too where parents can oversee their little pirates.

A mixture of bespoke Picket and Fortress fence panels create a designated area where children can play safely away from the cars and people shopping at the retail park.











Bespoke

Beaulieu National Motor Museum, Beaulieu

This world renowned museum is home to many historical vehicles including both Chitty Chitty Bang Bang and the Flying Ford Anglia from the Harry Potter films. Therefore our play unit had to be something special and embody everything that the museum stands for whilst still being fun for children of all ages.

The client requested that the play unit be an exact replica of their open top tour bus. Sticking to this interesting brief we designed an entirely bespoke product, complete with two tiers, a fully functioning cab with moving steering wheel, seating for 'passengers' and even a number plate. The play bus also incorporates all of the distinctive markings and "stops" which can be found on the original bus.















Balance Bea