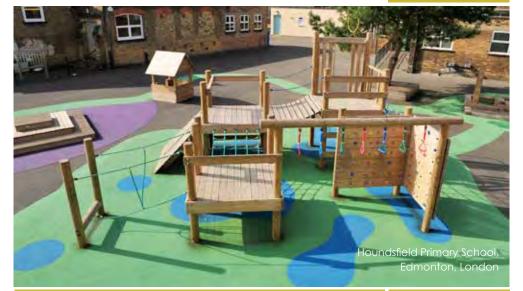

Key Stage 1 St Peter's Catholic Primary School, Hinckley

This playground is a classic Hand Made Places design. By combining a mixture of Imaginative Play items, distinctive Play Sculptures, Musical items and a Trim Trail, the children of St Peter's Primary School now have an engaging space to aid all aspects of their development.

The Willingdon Gazebo offers a place for some playtime chat in the "garden" zone. Leading to it is an entrance archway which, with some red Outdoor Carpet, doubles up as a play stage.

The blue Wet Pour Rubber surrounding the low level Trim Trail creates another zone. Not just a space for physical play, it includes some Congas and a Tracing Board for those who like to be more creative.