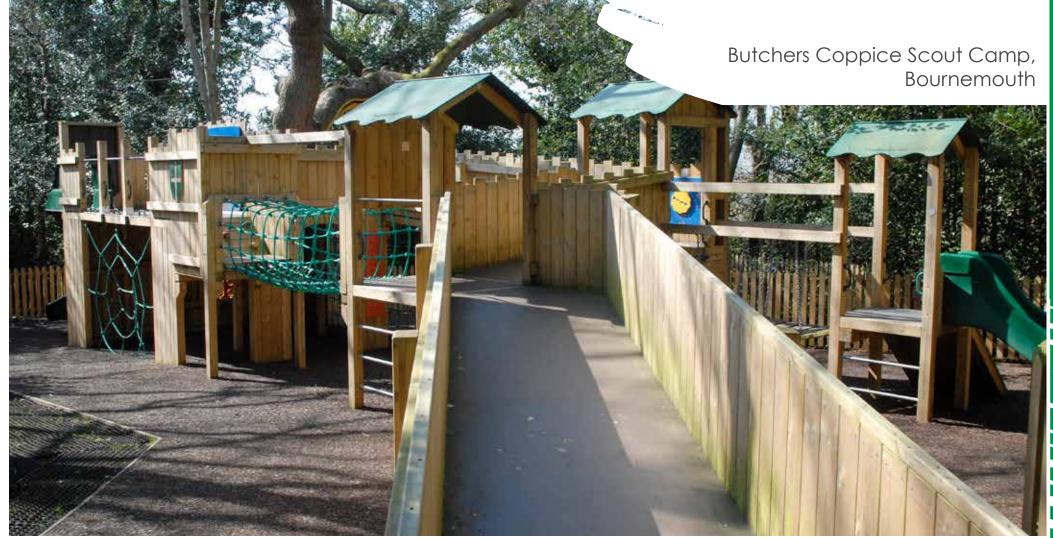

ovides a fun all body workout. Perfect for the school playground or park to encourage children to be active.

Children's Horse Rider







The Children's Arm & Pedal Bike is designed for use by all abilities. Ideal for use by children in KS1 & KS2. A great cardiovascular workout which also improves balance and co-ordination opportunities.

Children's Arm & Pedal Bike







The Children's Outdoor Rower can be used for a gentle warm up or for a more intense cardio workout.

Children's Rower









The Children's Leg Stretch helps to increase mobility in the hips. It can also be used for gentle squats when used as a handrail. It's great for warming up and encouraging good balance and greater flexibility.

Children's Leg Stretch





































































































































































































































# DESIGN YOUR OWN

We've compiled some of our most popular products for you to try your hand at being a PLAYGROUND DESIGNER! Simply follow these instructions to bring your own project to life!

You can find these pages and more on our website...

www.handmadeplaces.co.uk//resources



Before you start, you'll need the following items.

Printer or photocopier for more copies, scissors, glue, plain paper, colouring pens or pencils and some

REALLY COOL IDEAS!

STEP 1: Photocopy the following pages.

STEP 2: Cut out the playground equipment pictures.

### STEP 3:

Arrange and stick them down with glue onto a plain piece of pape