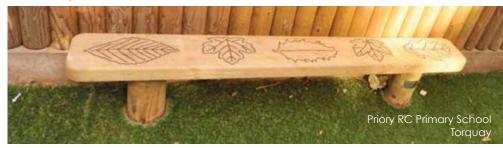

450024



**Butterfly Table** 





## **BESPOKE OPTIONS**

Complete with engravings our Minibeast Seats look amazing in natural settings but you may have a specific type of bug in your nature area...

GO TO PAGE 14 FOR MORE INFO...



Bee

BX/HMP 450058



Butterfly BX/HMP 450060

Minibeast Seats











Snail BX/HMP 450059



Ladybird

BX/HMP 450057













#### Round Table









BX/HMP 450036 Smooth top version also available

From **£400** 



### Hexagonal Table

Smooth top version also available

BX/HMP 450010



From **£400** 



From **£400** BX/HMP 450039

## **BESPOKE OPTIONS**

Our engraved Benches and Seats allow children to take rubbings which they can pin up in class. If you'd like something







#### Standard Bench

BX/HMP 450006





From £185



Solar System



#### Leaf



#### Tracker



#### **Minibeast**









Wishing Chair









Mini Maze









BX/HMP 450015

From **£795** 



Octagonal **Amazing Seating** 







From £2,295

BX/HMP 450033

From **£780** 

BX/HMP 450022



Like many of our seats, the Amazing Seating can be engraved with your choice of text or logos. Past bespoke engravings include phrases, Minibeasts and illustrations created by children. Take a peek at page 14 to see a few of our bespoke engravings.

Amazing Seating





BX/HMP 450001

From **£1,450** 



# GAZEBO OPTIONS

Our gazebos include options for fencing and seating plus other additional extras. The Darell even has a number of roofing options, including featheredge, cedar shingle







Darell Gazebo



From £4,310







Caversham Gazebo





BX/HMP 200