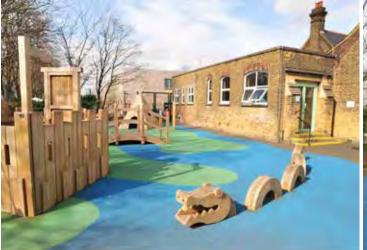

se Rider







The Children's Arm & Pedal Bike is designed for use by all abilities. Ideal for use by children in KS1 & KS2. A great cardiovascular workout which also improves balance and co-ordination opportunities.

Children's Arm & Pedal Bike







The Children's Outdoor Rower can be used for a gentle warm up or for a more intense cardio workout.

Children's Rower









The Children's Leg Stretch helps to increase mobility in the hips. It can also be used for gentle squats when used as a handrail. It's great for warming up and encouraging good balance and greater flexibility.

Children's Leg Stretch





































































































































































































































# DESIGN YOUR OWN

We've compiled some of our most popular products for you to try your hand at being a PLAYGROUND DESIGNER! Simply follow these instructions to bring your own project to life!

You can find these pages and more on our website...

www.handmadeplaces.co.uk//resources



Before you start, you'll need the following items.

Printer or photocopier for more copies, scissors, glue, plain paper, colouring pens or pencils and some

REALLY COOL IDEAS!

STEP 1: Photocopy the following pages.

STEP 2: Cut out the playground equipment pictures.

### STEP 3:

Arrange and stick them down with glue onto a plain piece of paper.

#### STEP 4:

Colour in around the playground equipment with your favourite theme. It could be a Jungle, outer space or