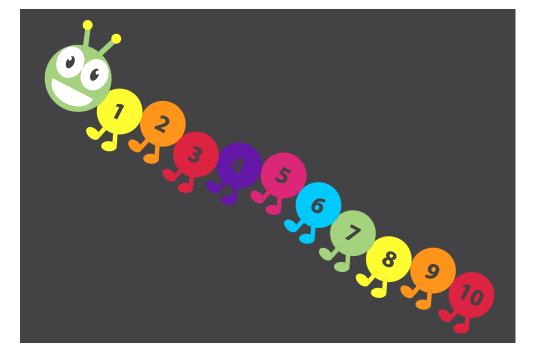

1 - 10 Caterpillar BX/HMP MARKING

From **£POA** 

1 - 20 Snake BX/HMP MARKING

Number Target BX/HMP MARKING

From **£POA** 

| 1  | 2  | 3  | 4  | 5  | 6  | 7  | 8  | 9  | 10  |
|----|----|----|----|----|----|----|----|----|-----|
| 11 | 12 | 13 | 14 | 15 | 16 | 17 | 18 | 19 | 20  |
| 21 | 22 | 23 | 24 | 25 | 26 | 27 | 28 | 29 | 30  |
| 31 | 32 | 33 | 34 | 35 | 36 | 37 | 38 | 39 | 40  |
| 41 | 42 | 43 | 44 | 45 | 46 | 47 | 48 | 49 | 50  |
| 51 | 52 | 53 | 54 | 55 | 56 | 57 | 58 | 59 | 60  |
| 61 | 62 | 63 | 64 | 65 | 66 | 67 | 68 | 69 | 70  |
| 71 | 72 | 73 | 74 | 75 | 76 | 77 | 78 | 79 | 80  |
| 81 | 82 | 83 | 84 | 85 | 86 | 87 | 88 | 89 | 90  |
| 91 | 92 | 93 | 94 | 95 | 96 | 97 | 98 | 99 | 100 |