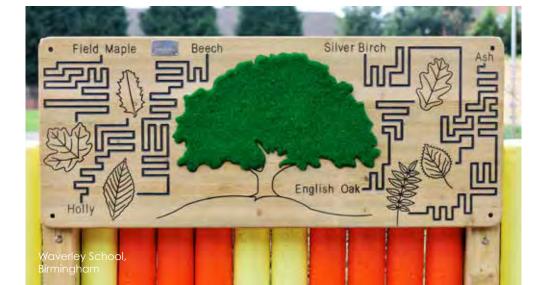

All Through School
Waverley School,
Birmingham

This brilliant new school was built as part of the BSF Birmingham scheme and we are excited to have been part of it. Their main principle is learning through diversity, welcoming pupils from 0-19yrs.

Due to the massive spectrum of the school community, there needed to be an opportunity of progression as the pupils grew older; from the children's centre right through to sixth form. Students moving through the key stages of the school had to meet something new, refreshing and challenging in their outdoor play, just as they would academically within their classroom.

From Imaginative Play items to Aerial Zip Slides, Waverley School's 6th Form and Children's Centre certainly has kept its ethos of learning through diversity. The School has since gone on to gain Specialist Humanities Status and has been graded 'Outstanding' by OFSTED!