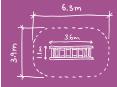

## TRAPEZE OPTIONS

**CHOOSE EITHER** 

3, 4, OR 7 TRAPEZE RINGS

# Trapeze Rings

Vertical Scramble Net

BX/HMP 100028

BX/HMP 100022 (7 Rings)

Product info, price and photo applies to KS2 option.