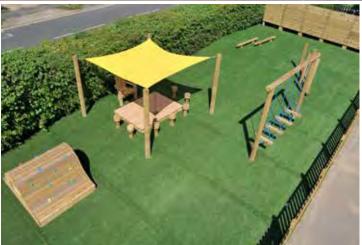

With an emphasis on daily outdoor activities, the Nursery required a bespoke Pergola with vinyl rollers, creating a sheltered space to conduct classes. This includes Round Tables and Button Stools as well a Chalkboard for children to share their creativity and experiences.

The active play zone features our Balksbury, a low level play unit that's ideal for younger children. Surrounding this is "village" themed surfacing with a Roadway and Bound Rubber Mulch track. Combined with Tracing Boards and a Holey Pole Teepee, the children will love to play, as well as learn in their brand new playground.