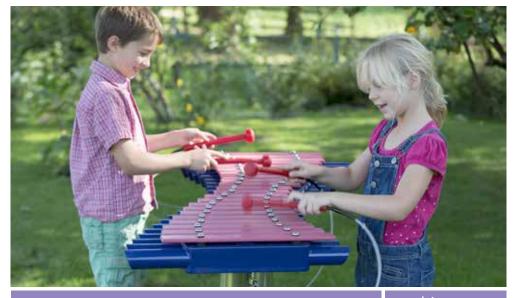

### Star Stage

BX/HMP 650046 Single tiered option also available

Puppet Theatre Screen

From **£1,375** BX/HMP 650043

Petal Drum

From **£695** 

**Tubular Bells** available in silver only

S+ 12.7m \$ 5

BX/HMP 650000 From **£2,270** Set of 7 From **£350** Individual

Percussion Post

BX/HMP 650902

Single sided or double sided From £325

From **£2,250** 

Rainwheel

BX/HMP 650004

From **£595** 