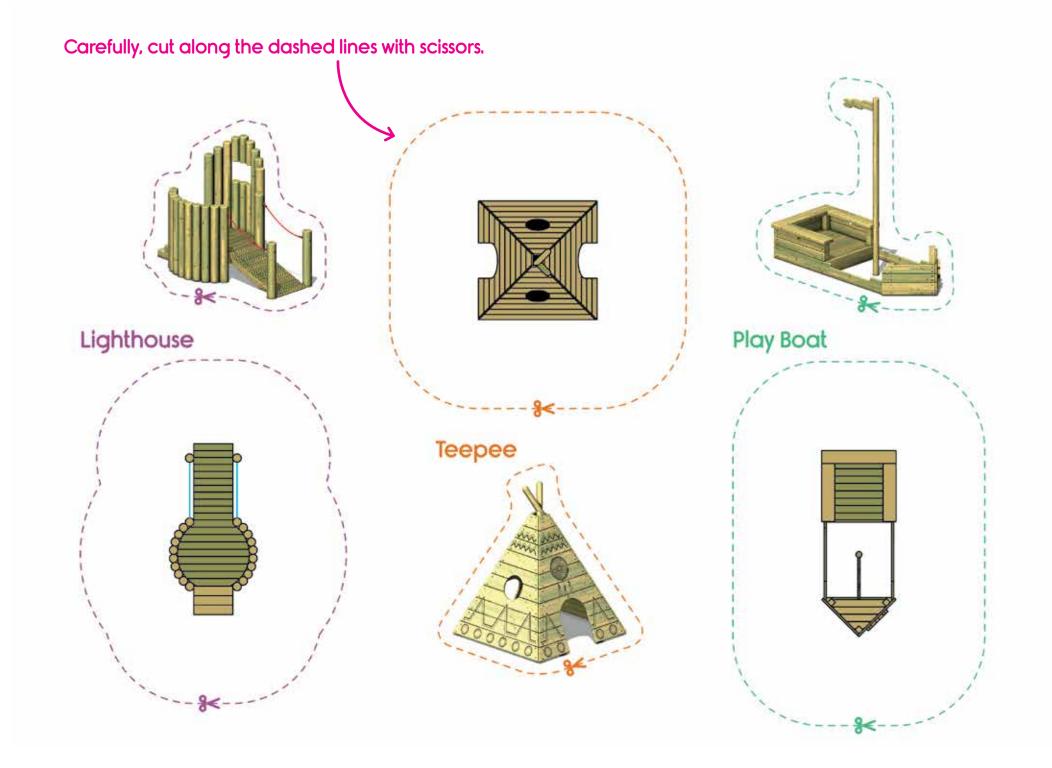

## Hardwood Chips

BX/HMP 250034

Lighthouse

From **£1,695** 

BX/HMP 250011

From **£2,080** 

Wave Bridge

BX/HMP 800010

**Holey Pole** Teepee

From **£225** BX/HMP 250038

Play Boat

From **£1,210** 

Play Plane

BX/HMP 250042

From **£1,850** 

Oakwood Galleon