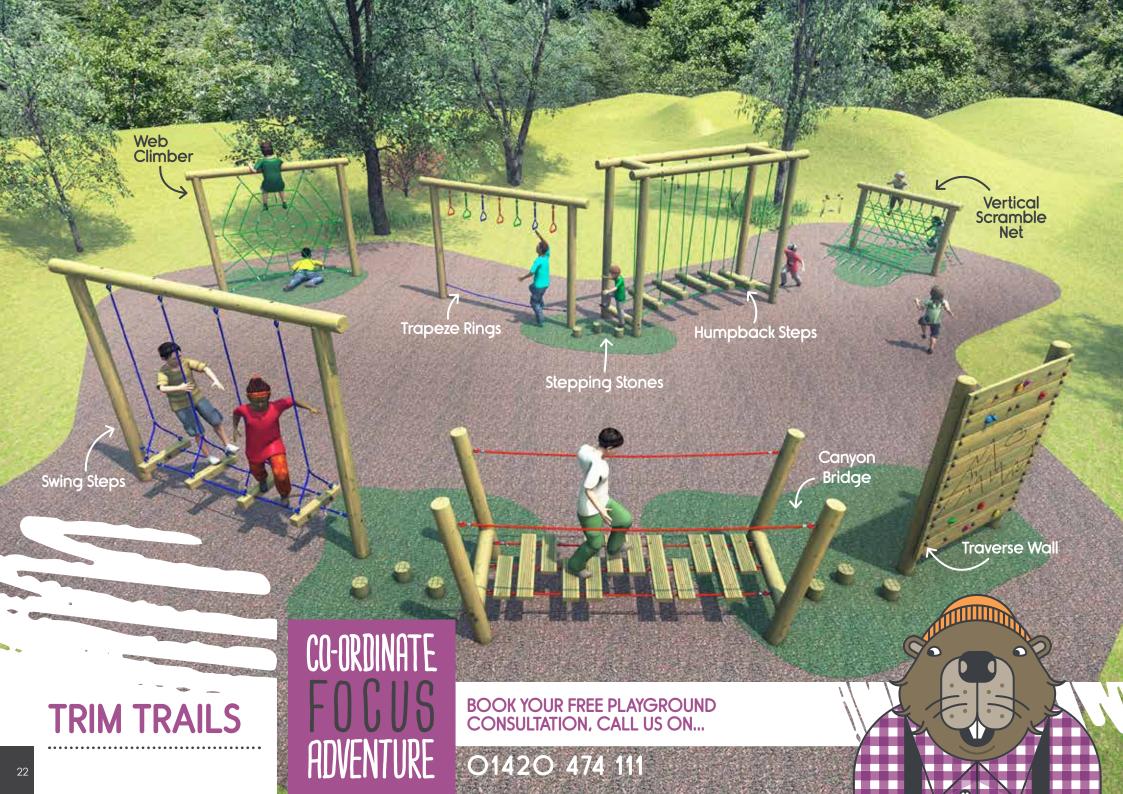

Balance Beam

BX/HMP 100001

From **£160** 

Humpback Steps

BX/HMP 100033

From £1,225

Zig Zag

From **£420** 

Stepping Stone

From **£22** 

BX/HMP 100017

The Reach

From **£565** 

Wobble Board

BX/HMP 100029

From **£485** 

Web Climber

BX/HMP 100910

V-Bridge

BX/HMP 100027

From **£485** 

Up 'n' Over

From **£1,165** 

**Twist Net** 

BX/HMP 100088

From **£890** 

**Hurdles** 

BX/HMP 100009

## TRAPEZE OPTIONS

**CHOOSE EITHER** 

3, 4, OR 7 TRAPEZE RINGS

# Trapeze Rings

Vertical Scramble Net

BX/HMP 100028

BX/HMP 100022 (7 Rings)

Product info, price and photo applies to KS2 option.

## TRAVERSE OPTIONS

**CHOOSE EITHER** 

SINGLE, DOUBLE OR TRIPLE

**Traverse** Wall

BX/HMP 100024 (Triple)

Product info, price and photo applies to a 3 panel, KS2 option

From **£1,150** 

Canyon Bridge