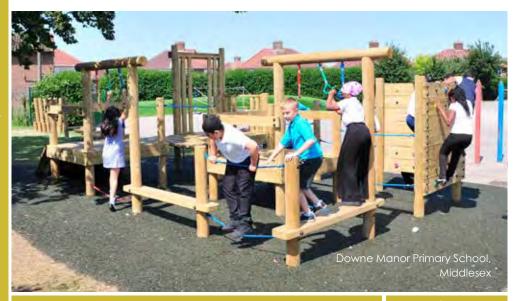

P 050010

From **£1,75**O



Chichester



From **£4,295** 







Milton



From **£2,75**O





Great for older children, the Manor is stuffed with challenging features. There's plenty for upper body strength development as well as role and social play opportunities.

Manor





BX/HMP 050015

From **£6,500** 



Country Kingdom





BX/PD 150005

From **£6,050** 



Henry IV









Tufnell







Many of our products start life as an idea or request from schools and clients, such as our Woodland Escape Play Unit. Why not take a look at our bespoke design section on page 12 and see what we can create for you.

Woodland Escape





BX/HMP 050021

From **£8,925** 





Heron's Nest







Wren's Nest





BX/HMP 150020

From **£1,195** 



Hawk's Nest





From **£2,215** BX/HMP 150022



Aldwickbury





BX/HMP 150026

From **£4,485** 



Meadows



From **£5,995** 





Andover



From **£2,775** 





Obstacles like wobbly nets and scattered poles have an unpredictable nature which, when mastered, gives children a sense of achievement. By taking risks they challenge themselves whilst being active in a non-prescriptive environment. Turn the page for our range of Net Climbers.

Bird's Nest





From **£1,595** 



Congo Rope Climber



From **£1,795** 







Pinner





BX/HMP 150013

From **£4,200** 



Knowle





From £2,995 BX/HMP 150019



Our rope work is made in-house to ensure that everything we produce is of the highest quality. Have a look at page 5-8 to find out more about our workshop and manufacturing process.

Amazon Rope Climber





BX/HMP 100050 From £5