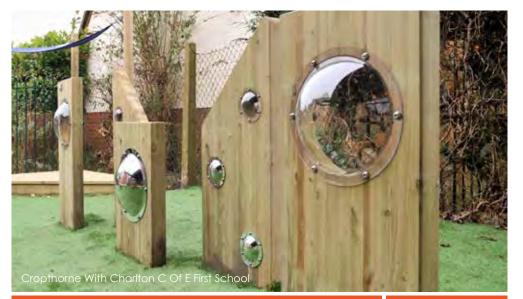

LOW COST SAFETY SURFACE WILL ALLOW GRASS TO GROW THROUGH, CREATING A NATURAL PLAY SPACE.

















NOT JUST A BUDGET OPTION,









## Hardwood Chips













BX/HMP 250034











Lighthouse









From **£1,695** 

BX/HMP 250011

From **£2,080** 



Wave Bridge





BX/HMP 800010

From **£995** 



Arch Bridge













**Pirates** and Islands





BX/HMP 250014

From £ 1,650



Mackenzie Bridge





From **£1,080** BX/HMP 800011

















Queen of the Castle





BX/HMP 250009

From **£995** 



Mini Fort





From **£2,850** BX/HMP 250051

From **£999** BX/HMP 250902



Play Train





BX/HMP 250041

From **£2,350** 



Play Den



From **£1,750** 





**Petrol Pump** 





BX/HMP 250012

From **£270** 



Tractor & Trailer





From £2,570 BX/HMP 250033



Hide & Seek





BX/HMP 750014

From **£995** 



Vanilla Workshop

BX/HMP 250043





From **£2,170** 



**Holey Poles** 





BX/HMP 250037

Set of four from £295



**Holey Pole** Teepee





From **£225** BX/HMP 250038



Play Boat







From **£1,210** 





Play Plane





BX/HMP 250042

From **£1,850** 



Oakwood Galleon



From **£4,725** BX/HMP 250044



If you're looking to create a fun theme in your playground, try pairing our Nautilus up with an Octopus or Shark Play Sculpture. Turn to page 84 to see them...

The Nautilus





BX/HMP 150016 From **£6.995** 



Micro World Table



From **£1,990** 





Mini Micro World Table









**Airport** 

BX/HMP 250045



**Dinosaurs**BX/HMP 250048



Farm

BX/HMP 250046



City

BX/HMP 250049



Railway Station BX/HMP 250047



V