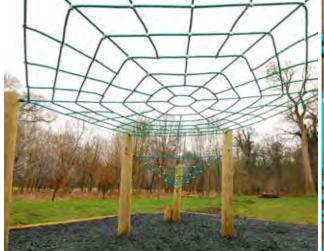

Obstacles like wobbly nets and scattered poles have an unpredictable nature which, when mastered, gives children a sense of achievement. By taking risks they challenge themselves whilst being active in a non-prescriptive environment. Turn the page for our range of Net Climbers.

From £2,995 BX/HMP 150019

Our rope work is made in-house to ensure that everything we produce is of the highest quality. Have a look at page 5-8 to find out more about our workshop and manufacturing process.