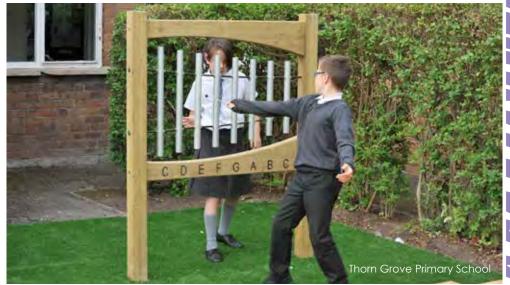

### Star Stage

BX/HMP 650046 Single tiered option also available

Puppet Theatre Screen

From **£1,375** BX/HMP 650043

Petal Drum

From **£695** 

**Tubular Bells** available in silver only

S+ 12.7m \$ 5