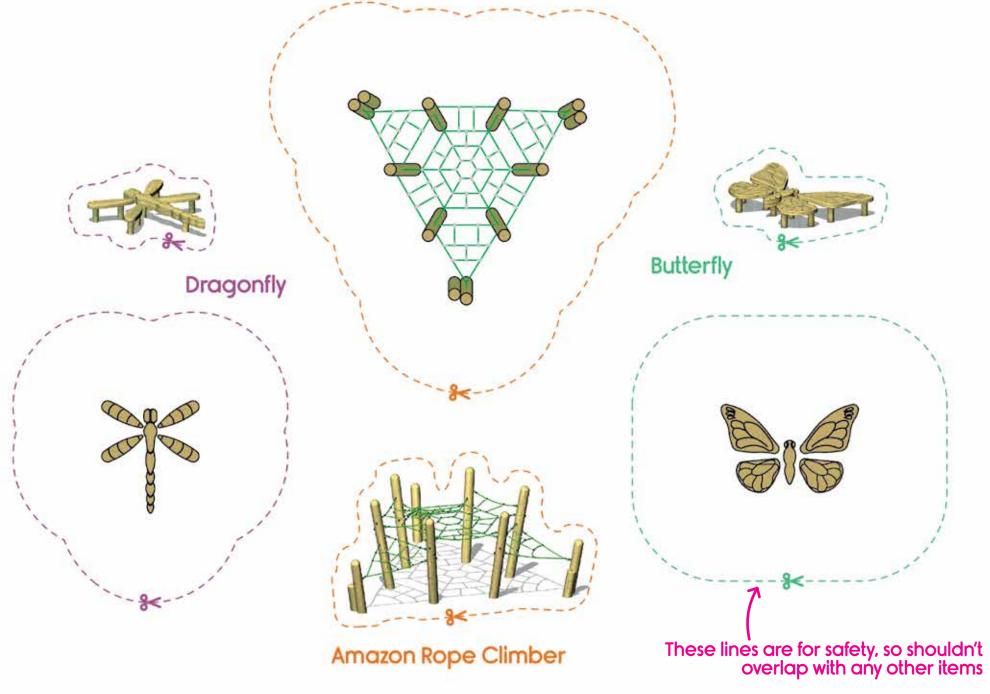

Amazon Rope Climber

BX/HMP 100050 From £5,15O

**Ashbury** 

From **£1,995** 

Mini **Ashbury** 

BX/HMP 150024

From **£1,695** 

Beddington

BX/HMP 350024

From **£595** 

Sheep

From **£565** BX/HMP 350018

Butterfly

From **£885** BX/HMP 350003

Grasshopper

Snake

Bee

Dragonfly

BX/HMP 350007

From **£525** 

Swan Seat

From £995 BX/HMP 350020

BX/HMP 350001

Octopus

From **£245** 

**FOX**BX/HMP 750022

Owl BX/HMP 750016

Deer
BX/HMP 750018

Hedgehog BX/HMP 750019

Spider
BX/HMP 750021

Dragonfly
BX/HMP 750024

Butterfly
BX/HMP 750020