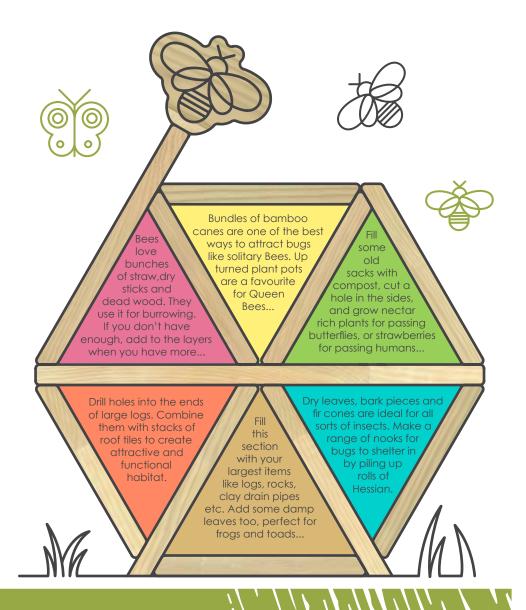

### THE HQ GUIDE

OTHER GOOD TIPS FOR ENCOURAGING MINIBEASTS TO YOUR HQ ARE...

- PLACE IT UNDER A TREE OR NEAR A SHELTERED WALL
- PILE SOME ROTTEN LOGS AROUND THE BASE
- **GROW WILD FLOWERS IN THE AREA**
- TRY NOT TO DISTURB IT ONCE ESTABLISHED

Minibeast HQ

From **£425** BX/HMP 550008

**Activity Wall** 

From **£2,985** 

Eastfield Nursery School & Children's Centre, Wolverhampton Ladder