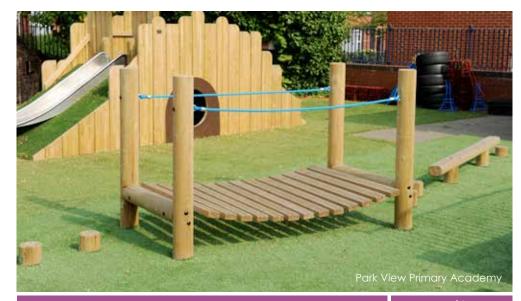

From **£435** 

Rockhold Tunnel

Rope Walk

From **£445** BX/HMP 100014

Lumberjack Ladder

From **£995** 

Wobble Bridge

BX/HMP 100030