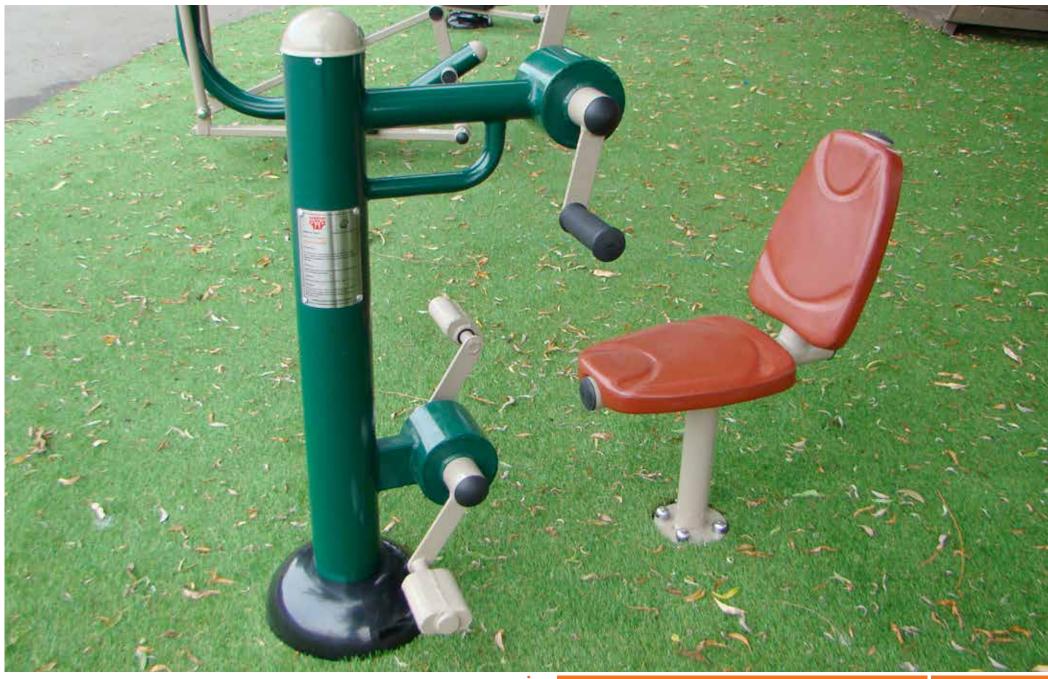

Children's Horse Rider

The Children's Arm & Pedal Bike is designed for use by all abilities. Ideal for use by children in KS1 & KS2. A great cardiovascular workout which also improves balance and co-ordination opportunities.