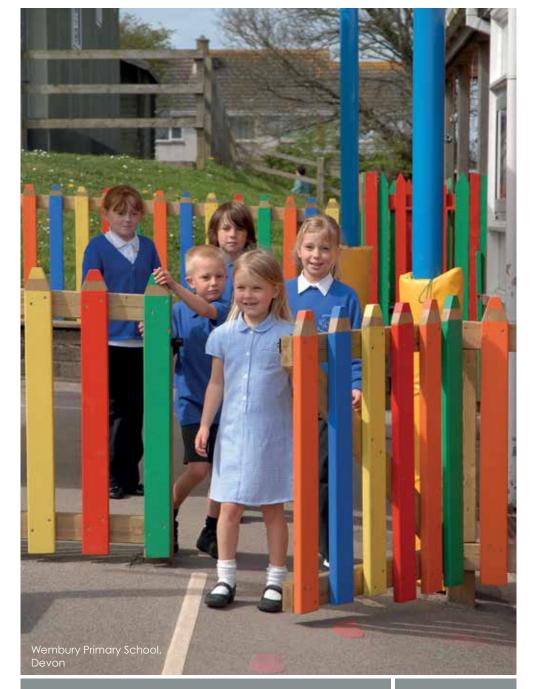

### Picket Fence

BX/HMP 600027 Fence posts sold separately

From £80 Per Metre

Bow Top Fence

BX/HMP 600001

From £110 Per Metre Fence posts sold separately