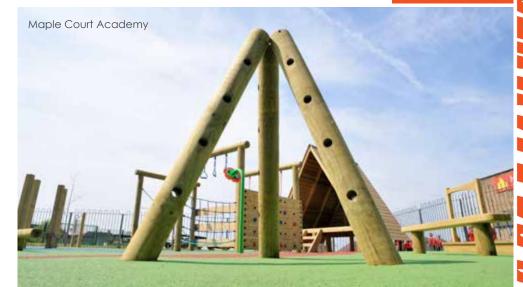

Obstacles like wobbly nets and scattered poles have an unpredictable nature which, when mastered, gives children a sense of achievement. By taking risks they challenge themselves whilst being active in a non-prescriptive environment. Turn the page for our range of Net Climbers.