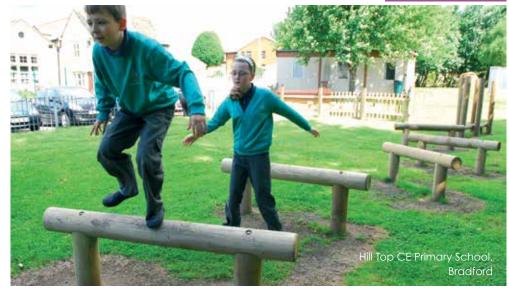

Key Stage 1 St Peter's Catholic Primary School, Hinckley

This playground is a classic Hand Made Places design. By combining a mixture of Imaginative Play items, distinctive Play Sculptures, Musical items and a Trim Trail, the children of St Peter's Primary School now have an engaging space to aid all aspects of their development.

The Willingdon Gazebo offers a place for some playtime chat in the "garden" zone. Leading to it is an entrance archway which, with some red Outdoor Carpet, doubles up as a play stage.

The blue Wet Pour Rubber surrounding the low level Trim Trail creates another zone. Not just a space for physical play, it includes some Congas and a Tracing Board for those who like to be more creative.