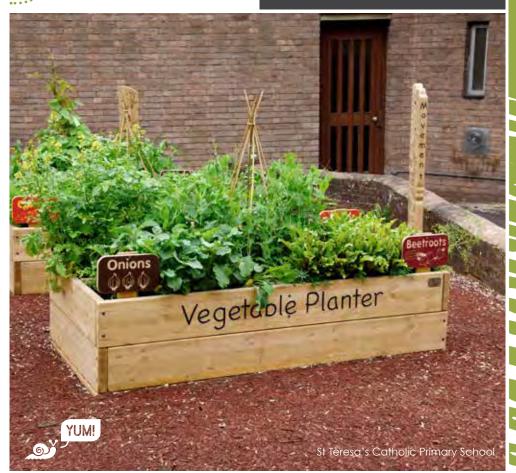

### SIGN OPTIONS

**EACH VEGETABLE PLANTER COMES** WITH YOUR CHOICE OF 4 VEGETABLE SIGNS.

Vegetable Planter

BX/HMP 550901

From **£730** 

Willow Tunnel

BX/HMP 550004

From **£POA** 