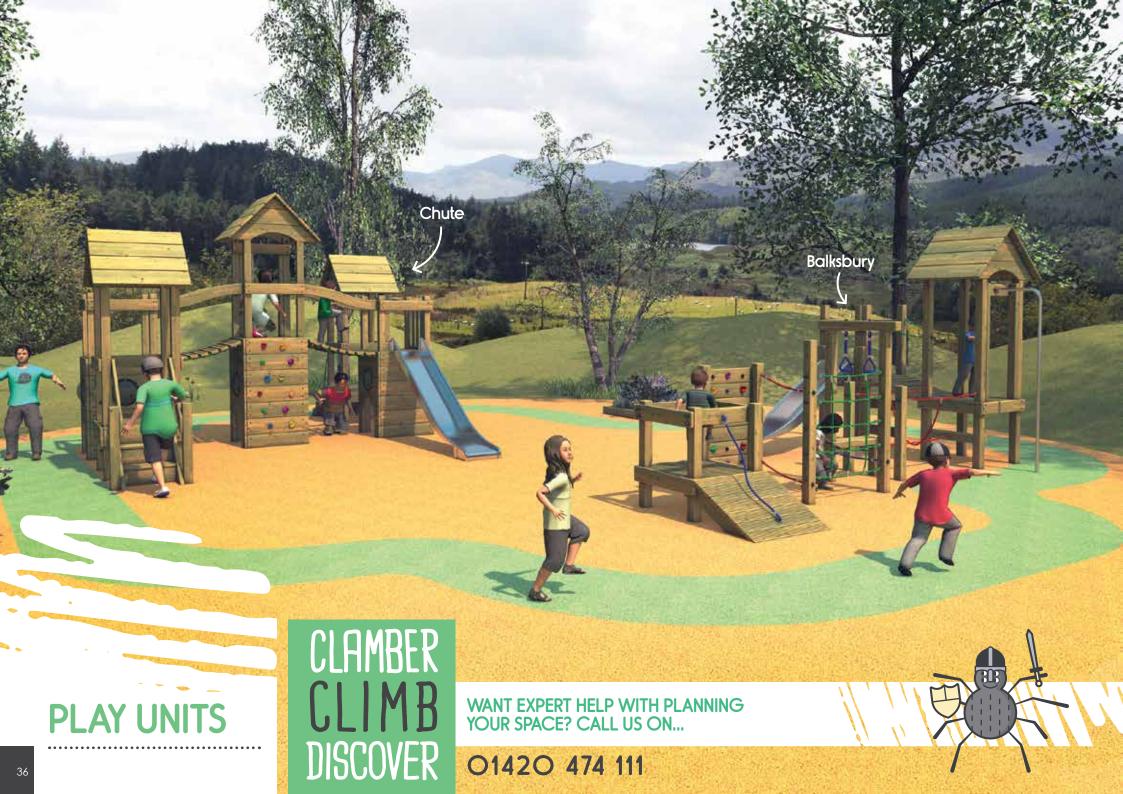

Action Station II

BX/HMP 050902

From **£4,065** 

Action Station III

From **£5,585** BX/HMP 050903

The Chute is a really dynamic Play Unit. With doorways and windows, it's great for a game of hide and seek. Another game to play is King of the castle, making use of the differing heights and perspectives of the platforms.

The active play zone features our Balksbury, a low level play unit that's ideal for younger children. Surrounding this is "village" themed surfacing with a Roadway and Bound Rubber Mulch track. Combined with Tracing Boards and a Holey Pole Teepee, the children will love to play, as well as learn in their brand new playground.