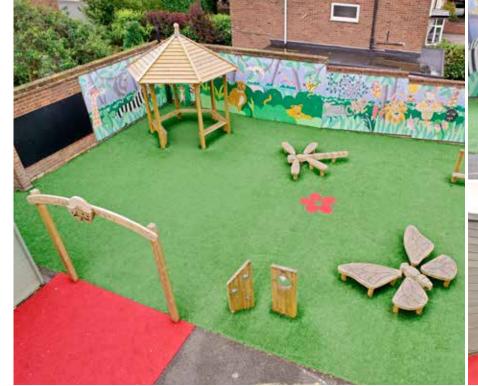

Key Stage 1 St Peter's Catholic Primary School, Hinckley

This playground is a classic Hand Made Places design. By combining a mixture of Imaginative Play items, distinctive Play Sculptures, Musical items and a Trim Trail, the children of St Peter's Primary School now have an engaging space to aid all aspects of their development.

The Willingdon Gazebo offers a place for some playtime chat in the "garden" zone. Leading to it is an entrance archway which, with some red Outdoor Carpet, doubles up as a play stage.

The blue Wet Pour Rubber surrounding the low level Trim Trail creates another zone. Not just a space for physical play, it includes some Congas and a Tracing Board for those who like to be more creative.