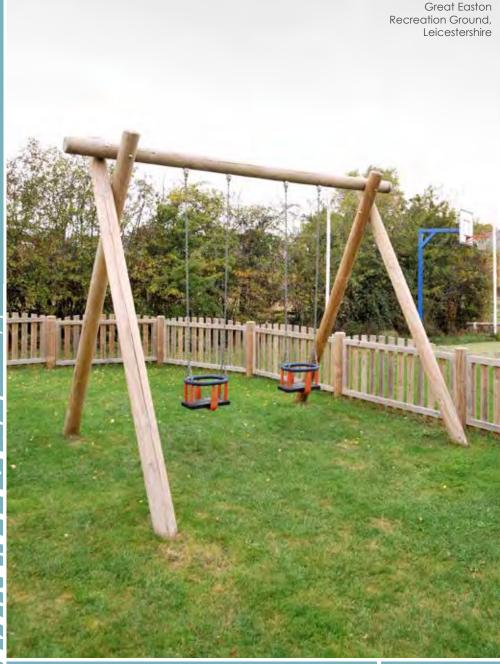

Double **Bay Swing** 

From **£1,865** BX/HMP 100034

Single Cradle Swing

9.3m

BX/HMP 100044

From **£1,025** 

Single Flat Swing

BX/HMP 100047 From **£945** 