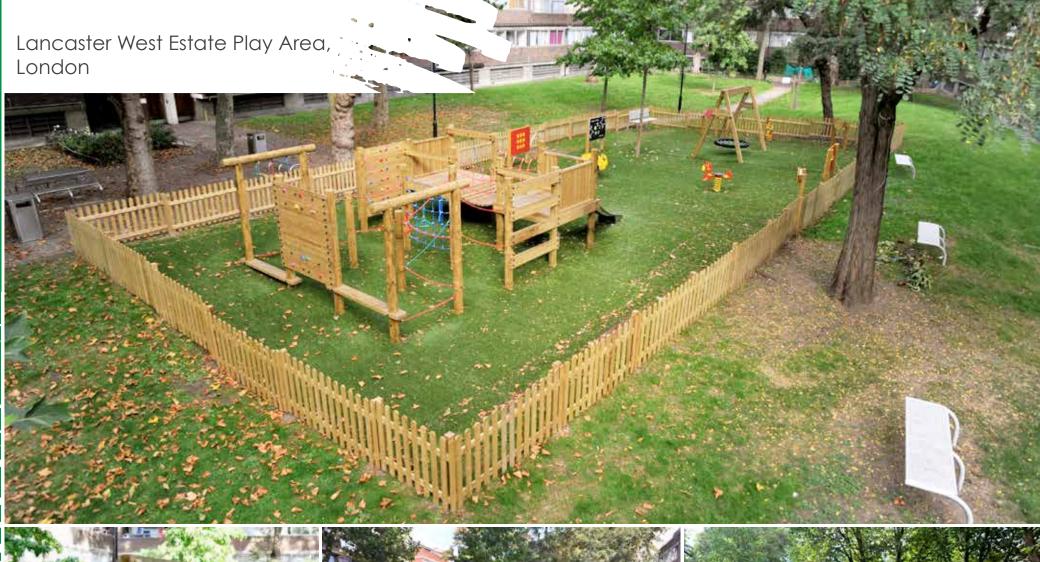

£54O** 



The Children's Horse Rider provides a fun all body workout. Perfect for the school playground or park to encourage children to be active.

Children's Horse Rider







The Children's Arm & Pedal Bike is designed for use by all abilities. Ideal for use by children in KS1 & KS2. A great cardiovascular workout which also improves balance and co-ordination opportunities.

Children's Arm & Pedal Bike







The Children's Outdoor Rower can be used for a gentle warm up or for a more intense cardio workout.

Children's Rower









The Children's Leg Stretch helps to increase mobility in the hips. It can also be used for gentle squats when used as a handrail. It's great for warming up and encouraging good balance and greater flexibility.

Children's Leg Stretch





































































































































































































































# DESIGN YOUR OWN

We've compiled some of our most popular products for you to try your hand at being a PLAYGROUND DESIGNER! Simply follow these instructions to bring your own project to life!

You can find these pages and more on our website...

www.handmadeplaces.co.uk//resources



Before you start, you'll need the following items.

Printer or photocopier for more copies, scissors, glue, plain paper, colouring pens or pencils and some

REALLY COOL IDEAS!

STEP 1: Photocopy the following pages.

STEP 2: Cut out the playground equipment pictures.

### STEP 3:

Arrange and stick them d