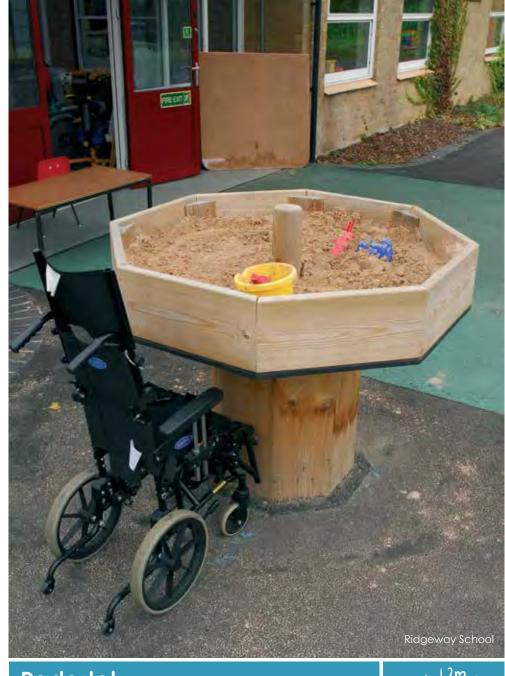

# Extra Large Sand Pit

Large Sand Pit

BX/HMP 250031

From **£915** 

Standard Sand Pit

BX/HMP 250027

From **£595** 

Windmill Sand Pit

### Wheelchair Accessibility

We can help you with your plans from DESIGN TO PLAY...
Drop us a line to arrange your FREE consultation and design.
tel: O142O 474 111 email: info@handmadeplaces.co.uk

Bespoke sizes for gates and panels are naturally an option that we can also offer. Our archways provide a dramatic entrance to an outdoor space to help create the sense of entering a special place for the children to use and enjoy.