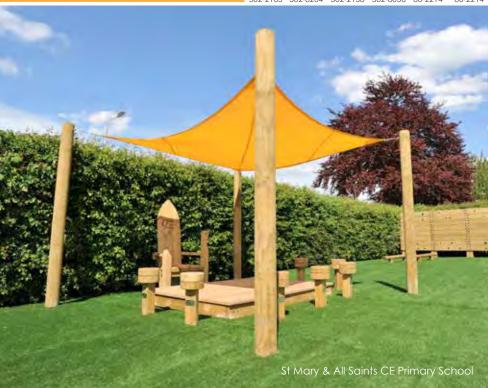

# GAZEBO OPTIONS

Our gazebos include options for fencing and seating plus other additional extras. The Darell even has a number of roofing options, including featheredge, cedar shingle

Darell Gazebo

From £4,310

Caversham Gazebo

BX/HMP 200016

From £3,725

Willingdon Gazebo

From £1,530 BX/HMP 200013

Grace Shelter

available

Anglesey Pavilion