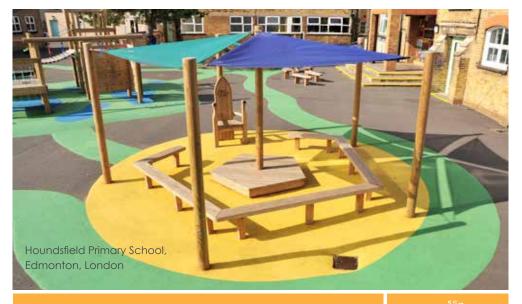

Key Stage 2

Neasdon Primary School, Hull

The challenge at Neasdon Primary School was to develop the whole playground so that it could be a purposeful area for both play activities and outdoor learning. Physical development opportunities for children throughout the school was key and there are plenty of those. The log Climbing Frames and Traverse Wall are a big hit, as is the children's gym area.

The huge Broxap shelter we installed with our amazing seating underneath is really popular at lunchtimes with children being able to sit out and socialise whilst they eat their packed lunches. It is also a space which is used regularly for teaching a large class at a time outdoors. The use of the bound rubber mulch surfacing means that the areas can be used all year round without the ground (and children) getting all muddy.