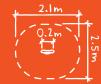

SURFACE WILL ALLOW GRASS TO GROW THROUGH, CREATING A NATURAL PLAY SPACE.

















NOT JUST A BUDGET OPTION,









## Hardwood Chips













BX/HMP 250034











Lighthouse









From **£1,695** 

BX/HMP 250011

From **£2,080** 



Wave Bridge





BX/HMP 800010

From **£995** 



Arch Bridge













**Pirates** and Islands





BX/HMP 250014

From £ 1,650



Mackenzie Bridge





From **£1,080** BX/HMP 800011

















Queen of the Castle





BX/HMP 250009

From **£995** 



Mini Fort





From **£2,850** BX/HMP 250051

From **£999** BX/HMP 250902



Play Train





BX/HMP 250041

From **£2,350** 



Play Den



From **£1,750** 





**Petrol Pump** 





BX/HMP 250012

From **£270** 



Tractor & Trailer





From £2,570 BX/HMP 250033



Hide & Seek





BX/HMP 750014

From **£995** 



Vanilla Workshop

BX/HMP 250043





From **£2,170** 



**Holey Poles** 





BX/HMP 250037

Set of four from £295



**Holey Pole** Teepee





From **£225** BX/HMP 250038



Play Boat







From **£1,210** 





Play Plane





BX/HMP 250042

From **£1,850** 



Oakwood Galleon



From **£4,725** BX/HMP 250044



If you're looking to create a fun theme in your playground, try pairing our Nautilus up with an Octopus or Shark Play Sculpture. Turn to page 84 to see them...

The Nautilus





BX/HMP 150016 From **£6.995** 



Micro World Table



From **£1,990** 





Mini Micro World Table









**Airport** 

BX/HMP 250045



**Dinosaurs**BX/HMP 250048



Farm

BX/HMP 250046



City

BX/HMP 250049



Railway Station BX/HMP 250047



Village

BX/HMP 25