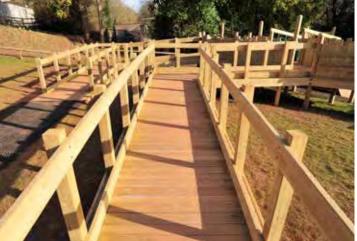

Key Stage 1 St Peter's Catholic Primary School, Hinckley

This playground is a classic Hand Made Places design. By combining a mixture of Imaginative Play items, distinctive Play Sculptures, Musical items and a Trim Trail, the children of St Peter's Primary School now have an engaging space to aid all aspects of their development.

The Willingdon Gazebo offers a place for some playtime chat in the "garden" zone. Leading to it is an entrance archway which, with some red Outdoor Carpet, doubles up as a play stage.

The blue Wet Pour Rubber surrounding the low level Trim Trail creates another zone. Not just a space for physical play, it includes some Congas and a Tracing Board for those who like to be more creative.