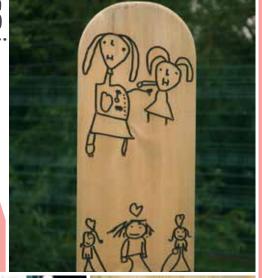

## BESPOKE ENGRAVINGS

We can engrave many of our products with a design of your own. It could be a school logo, message or a unique illustration created by our design team.

Where you see the pencil icon in our specifications, it indicates that the item can be made with bespoke engravings of your choice.

From **£780** 

BX/HMP 450022

Like many of our seats, the Amazing Seating can be engraved with your choice of text or logos. Past bespoke engravings include phrases, Minibeasts and illustrations created by children. Take a peek at page 14 to see a few of our bespoke engravings.