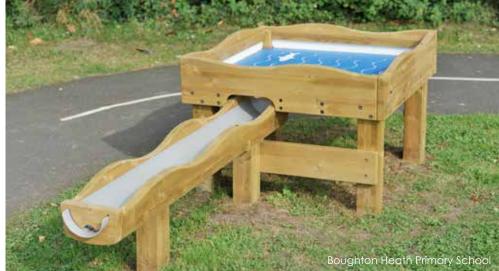

### Atlantic 1

Our Atlantic Water System is made up of three key components, the tray, chute and seabed platform. This allows you create a water play zone to suit any space.

BX/HMP 250022

From **£2,685** 

Ocean Water Chute

BX/HMP 250023

From **£250** 

Seabed **Platform** 

From **£1,355** 

Ocean Tray

BX/HMP 250025

From **£745** 

Tray & Chute Combo

BX/HMP 250024

BX/HMP 250026

Dragon Tail

BX/HMP 400021

**Dragon Wings** 

Dragon Body

Dragon Head