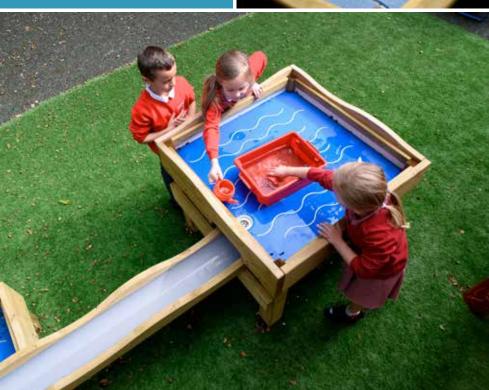

From £2,295

Pedestal Sand Pit

From **£1,250** BX/HMP 800007

The Boat Sand Pit is a great way to add both imaginative and educational elements into your project. With the addition of our Ocean Water System you can create a sea themed area that's fun for all ages and aspects of play. Turn the page for more info...

Boat Sand Pit

BX/PD 250003

From **£2,310** 

### Atlantic 1

Our Atlantic Water System is made up of three key components, the tray, chute and seabed platform. This allows you create a water play zone to suit any space.

BX/HMP 250022

From **£2,685** 