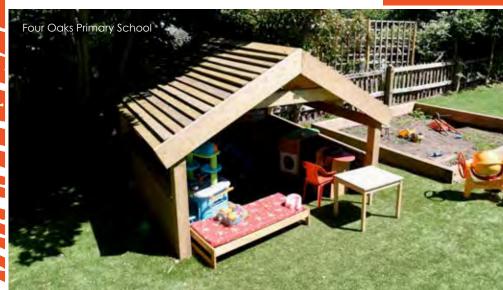

NO MORE MUD WITH THIS REALISTIC OPTION. ADD SHOCK PADS FOR ADDITIONAL SAFETY.

















### Bound Rubber Mulch







THIS LOW COST SAFETY SURFACE WILL ALLOW GRASS TO GROW THROUGH, CREATING A NATURAL PLAY SPACE.

















NOT JUST A BUDGET OPTION,









## Hardwood Chips













BX/HMP 250034











Lighthouse









From **£1,695** 

BX/HMP 250011

From **£2,080** 



Wave Bridge





BX/HMP 800010

From **£995** 



Arch Bridge













**Pirates** and Islands





BX/HMP 250014

From £ 1,650



Mackenzie Bridge





From **£1,080** BX/HMP 800011

















Queen of the Castle





BX/HMP 250009

From **£995** 



Mini Fort





From **£2,850** BX/HMP 250051

From **£999** BX/HMP 250902



Play Train





BX/HMP 250041

From **£2,350** 



Play Den



From **£1,750** 





**Petrol Pump** 





BX/HMP 250012

From **£270** 



Tractor & Trailer





From £2,570 BX/HMP 250033



Hide & Seek





BX/HMP 750014

From **£995** 



Vanilla Workshop

BX/HMP 250043





From **£2,170** 



**Holey Poles** 





BX/HMP 250037

Set of four from £295



**Holey Pole** Teepee





From **£225** BX/HMP 250038



Play Boat







From **£1,210** 





Play Plane





BX/HMP 250042

From **£1,850** 



Oakwood Galleon



From **£4,725** BX/HMP 250044



If you're looking to create a fun theme in your playground, try pairing our Nautilus up with an Octopus or Shark Play Sculpture. Turn to page 84 to see them...

The Nautilus





BX/HMP 150016 From **£6.995** 



Micro World Table



From **£1,990** 





Mini Micro World Table