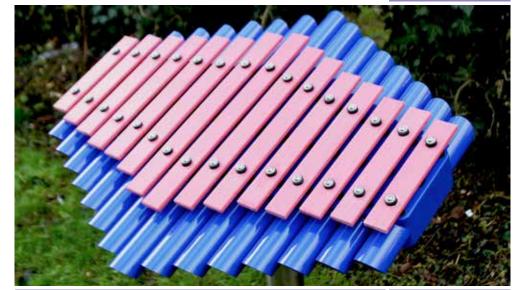

### Star Stage

BX/HMP 650046 Single tiered option also available

Puppet Theatre Screen

From **£1,375** BX/HMP 650043

Petal Drum

From **£695** 

**Tubular Bells** available in silver only

S+ 12.7m \$ 5

BX/HMP 650000 From **£2,270** Set of 7 From **£350** Individual

Percussion Post

BX/HMP 650902

Single sided or double sided From £325

From **£2,250** 

Rainwheel

BX/HMP 650004

From **£595** 