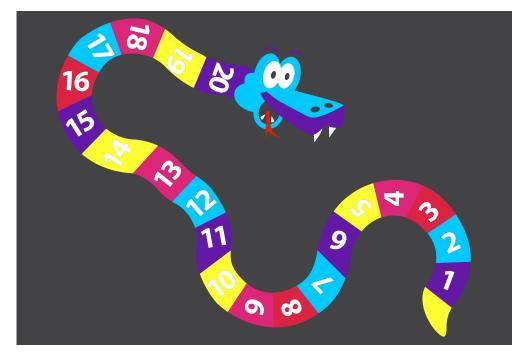

1 - 10 Caterpillar BX/HMP MARKING

From **£POA** 

1 - 20 Snake BX/HMP MARKING

Number Target BX/HMP MARKING

From **£POA** 

| 1  | 2  | 3  | 4  | 5  | 6  | 7  | 8  | 9  | 10  |
|----|----|----|----|----|----|----|----|----|-----|
| 11 | 12 | 13 | 14 | 15 | 16 | 17 | 18 | 19 | 20  |
| 21 | 22 | 23 | 24 | 25 | 26 | 27 | 28 | 29 | 30  |
| 31 | 32 | 33 | 34 | 35 | 36 | 37 | 38 | 39 | 40  |
| 41 | 42 | 43 | 44 | 45 | 46 | 47 | 48 | 49 | 50  |
| 51 | 52 | 53 | 54 | 55 | 56 | 57 | 58 | 59 | 60  |
| 61 | 62 | 63 | 64 | 65 | 66 | 67 | 68 | 69 | 70  |
| 71 | 72 | 73 | 74 | 75 | 76 | 77 | 78 | 79 | 80  |
| 81 | 82 | 83 | 84 | 85 | 86 | 87 | 88 | 89 | 90  |
| 91 | 92 | 93 | 94 | 95 | 96 | 97 | 98 | 99 | 100 |