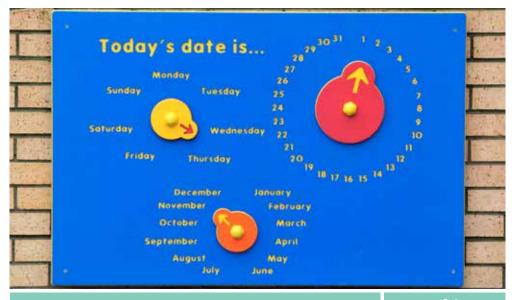

From **£235** 

Today's date is...

2+ 3 To.6m &

BX/HMP 400004

From **£170** 

Sunflower Sums

From **£285** 

BX/HMP 400004