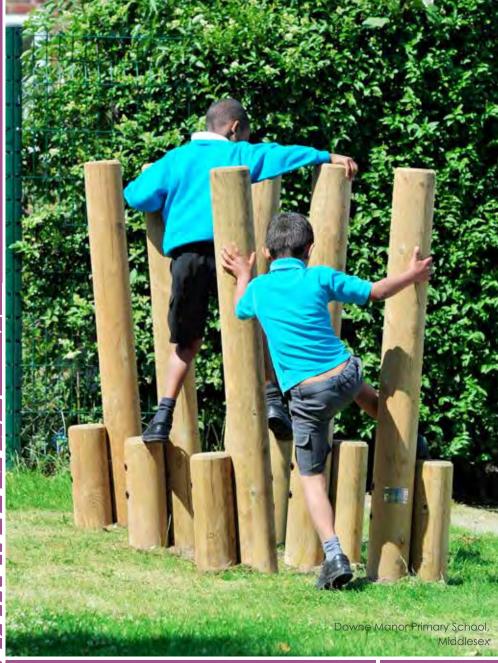

ying Ford Anglia from the Harry Potter films. Therefore our play unit had to be something special and embody everything that the museum stands for whilst still being fun for children of all ages.

The client requested that the play unit be an exact replica of their open top tour bus. Sticking to this interesting brief we designed an entirely bespoke product, complete with two tiers, a fully functioning cab with moving steering wheel, seating for 'passengers' and even a number plate. The play bus also incorporates all of the distinctive markings and "stops" which can be found on the original bus.















Balance Beam





BX/HMP 100001

From **£160** 



Humpback Steps

BX/HMP 100033



From £1,225





Zig Zag



From **£420** 





Stepping Stone



From **£22** 



BX/HMP 100017



The Reach



From **£565** 





Wobble Board





BX/HMP 100029

From **£485** 



Web Climber







BX/HMP 100910



V-Bridge





BX/HMP 100027

From **£485** 



Up 'n' Over



From **£1,165** 







**Twist Net** 





BX/HMP 100088

From **£890** 



**Hurdles** 







BX/HMP 100009

## TRAPEZE OPTIONS

**CHOOSE EITHER** 

3, 4, OR 7 TRAPEZE RINGS







# Trapeze Rings







Vertical Scramble Net





BX/HMP 100028

BX/HMP 100022 (7 Rings)

Product info, price and photo applies to KS2 option.

## TRAVERSE OPTIONS

**CHOOSE EITHER** 

SINGLE, DOUBLE OR TRIPLE









**Traverse** Wall

BX/HMP 100024 (Triple)

Product info, price and photo applies to a 3 panel, KS2 option



From **£1,150** 





Canyon Bridge





BX/HMP 100085



Rota-Log





BX/HMP 100099

From **£795**