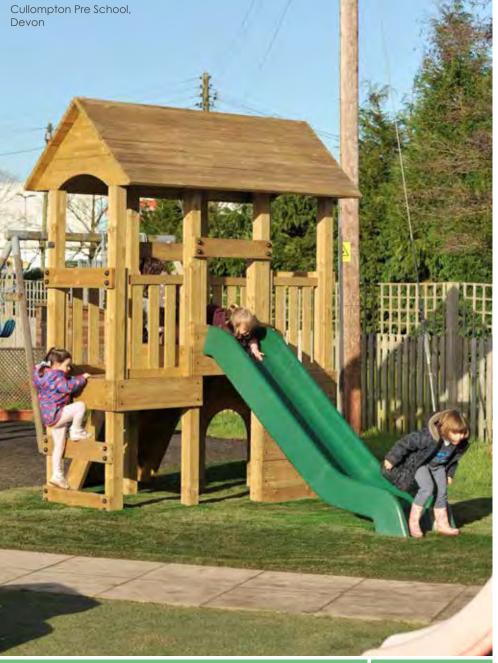

Key Stage 1 St Peter's Catholic Primary School, Hinckley

This playground is a classic Hand Made Places design. By combining a mixture of Imaginative Play items, distinctive Play Sculptures, Musical items and a Trim Trail, the children of St Peter's Primary School now have an engaging space to aid all aspects of their development.

The Willingdon Gazebo offers a place for some playtime chat in the "garden" zone. Leading to it is an entrance archway which, with some red Outdoor Carpet, doubles up as a play stage.

The blue Wet Pour Rubber surrounding the low level Trim Trail creates another zone. Not just a space for physical play, it includes some Congas and a Tracing Board for those who like to be more creative.