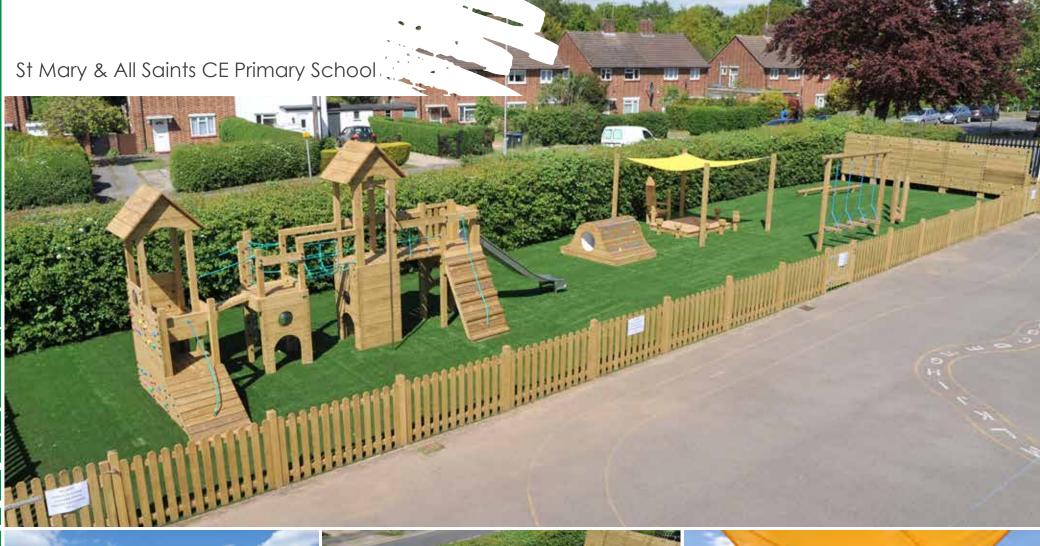

ive.

Children's Horse Rider







The Children's Arm & Pedal Bike is designed for use by all abilities. Ideal for use by children in KS1 & KS2. A great cardiovascular workout which also improves balance and co-ordination opportunities.

Children's Arm & Pedal Bike







The Children's Outdoor Rower can be used for a gentle warm up or for a more intense cardio workout.

Children's Rower









The Children's Leg Stretch helps to increase mobility in the hips. It can also be used for gentle squats when used as a handrail. It's great for warming up and encouraging good balance and greater flexibility.

Children's Leg Stretch





































































































































































































































# DESIGN YOUR OWN

We've compiled some of our most popular products for you to try your hand at being a PLAYGROUND DESIGNER! Simply follow these instructions to bring your own project to life!

You can find these pages and more on our website...

www.handmadeplaces.co.uk//resources



Before you start, you'll need the following items.

Printer or photocopier for more copies, scissors, glue, plain paper, colouring pens or pencils and some

REALLY COOL IDEAS!

STEP 1: Photocopy the following pages.

STEP 2: Cut out the playground equipment pictures.

### STEP 3:

Arrange and stick them down with glue onto a plain piece of paper.

#### STEP 4:

Colour in around the playground equipment with your favourite theme. It could be a Jun