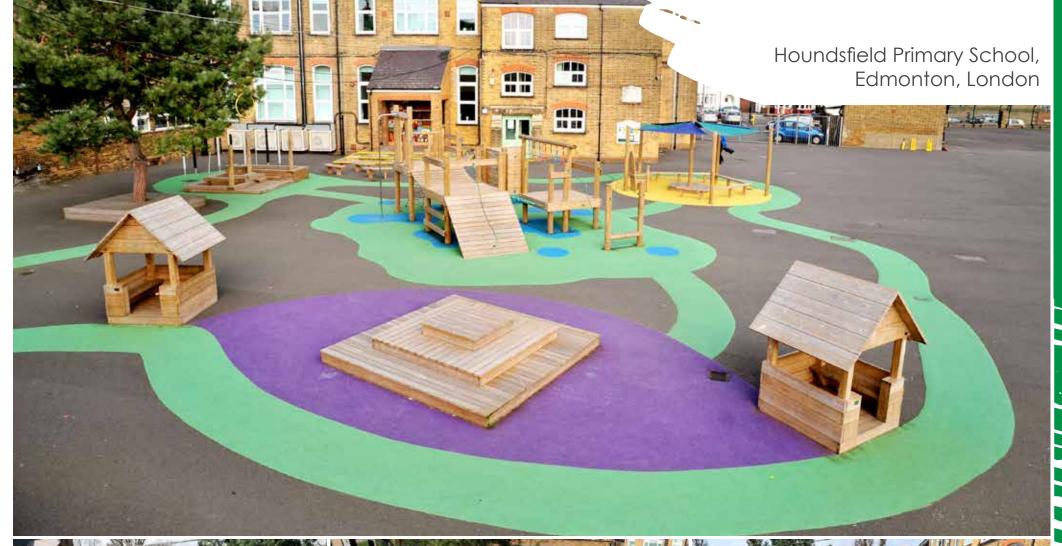

ider







The Children's Arm & Pedal Bike is designed for use by all abilities. Ideal for use by children in KS1 & KS2. A great cardiovascular workout which also improves balance and co-ordination opportunities.

Children's Arm & Pedal Bike







The Children's Outdoor Rower can be used for a gentle warm up or for a more intense cardio workout.

Children's Rower









The Children's Leg Stretch helps to increase mobility in the hips. It can also be used for gentle squats when used as a handrail. It's great for warming up and encouraging good balance and greater flexibility.

Children's Leg Stretch





































































































































































































































# DESIGN YOUR OWN

We've compiled some of our most popular products for you to try your hand at being a PLAYGROUND DESIGNER! Simply follow these instructions to bring your own project to life!

You can find these pages and more on our website...

www.handmadeplaces.co.uk//resources



Before you start, you'll need the following items.

Printer or photocopier for more copies, scissors, glue, plain paper, colouring pens or pencils and some

REALLY COOL IDEAS!

STEP 1: Photocopy the following pages.

STEP 2: Cut out the playground equipment pictures.

### STEP 3:

Arrange and stick them down with glue onto a plain piece of paper.

#### STEP 4:

Colour in around the playground equipment with your favourite theme. It could be a Jungle, outer space or even