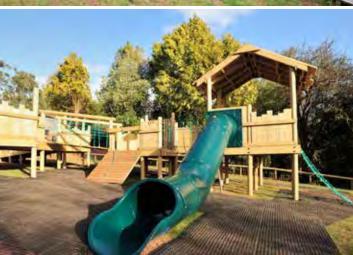

Key Stage 1 St Peter's Catholic Primary School, Hinckley

This playground is a classic Hand Made Places design. By combining a mixture of Imaginative Play items, distinctive Play Sculptures, Musical items and a Trim Trail, the children of St Peter's Primary School now have an engaging space to aid all aspects of their development.

The Willingdon Gazebo offers a place for some playtime chat in the "garden" zone. Leading to it is an entrance archway which, with some red Outdoor Carpet, doubles up as a play stage.

The blue Wet Pour Rubber surrounding the low level Trim Trail creates another zone. Not just a space for physical play, it includes some Congas and a Tracing Board for those who like to be more creative.