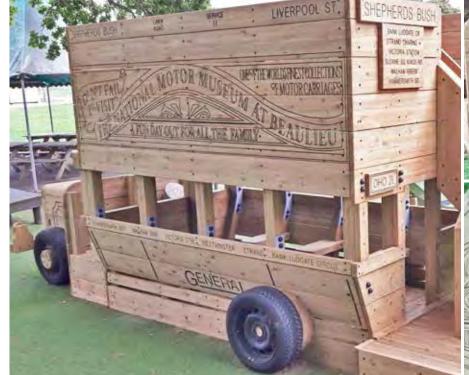

A mixture of bespoke Picket and Fortress fence panels create a designated area where children can play safely away from the cars and people shopping at the retail park.

Bespoke

Beaulieu National Motor Museum, Beaulieu

This world renowned museum is home to many historical vehicles including both Chitty Chitty Bang Bang and the Flying Ford Anglia from the Harry Potter films. Therefore our play unit had to be something special and embody everything that the museum stands for whilst still being fun for children of all ages.

The client requested that the play unit be an exact replica of their open top tour bus. Sticking to this interesting brief we designed an entirely bespoke product, complete with two tiers, a fully functioning cab with moving steering wheel, seating for 'passengers' and even a number plate. The play bus also incorporates all of the distinctive markings and "stops" which can be found on the original bus.