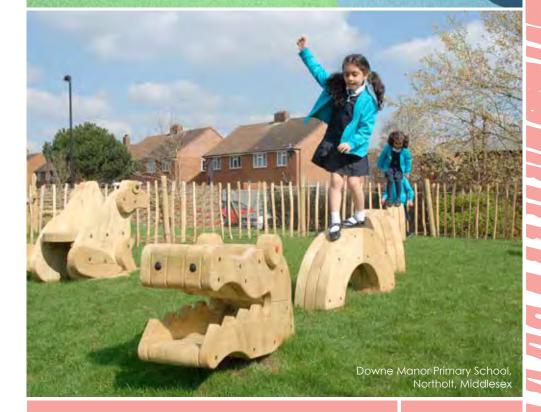

Key Stage 1 St Peter's Catholic Primary School, Hinckley

This playground is a classic Hand Made Places design. By combining a mixture of Imaginative Play items, distinctive Play Sculptures, Musical items and a Trim Trail, the children of St Peter's Primary School now have an engaging space to aid all aspects of their development.

The Willingdon Gazebo offers a place for some playtime chat in the "garden" zone. Leading to it is an entrance archway which, with some red Outdoor Carpet, doubles up as a play stage.

The blue Wet Pour Rubber surrounding the low level Trim Trail creates another zone. Not just a space for physical play, it includes some Congas and a Tracing Board for those who like to be more creative.