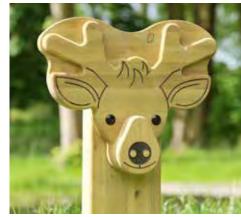

### **Animal Faces**

\$ 6,5 1m \$ £ \$ \$ FSC

We've added a whole menagerie of animal faces to our play sculptures and totems category. Some are exotic whilst some are recognisable species that live locally. Children can identify the creatures that inhabit their surroundings.

From **£245** 

**FOX**BX/HMP 750022

Owl BX/HMP 750016

Deer
BX/HMP 750018

Hedgehog BX/HMP 750019

Spider
BX/HMP 750021

Dragonfly
BX/HMP 750024

Butterfly
BX/HMP 750020