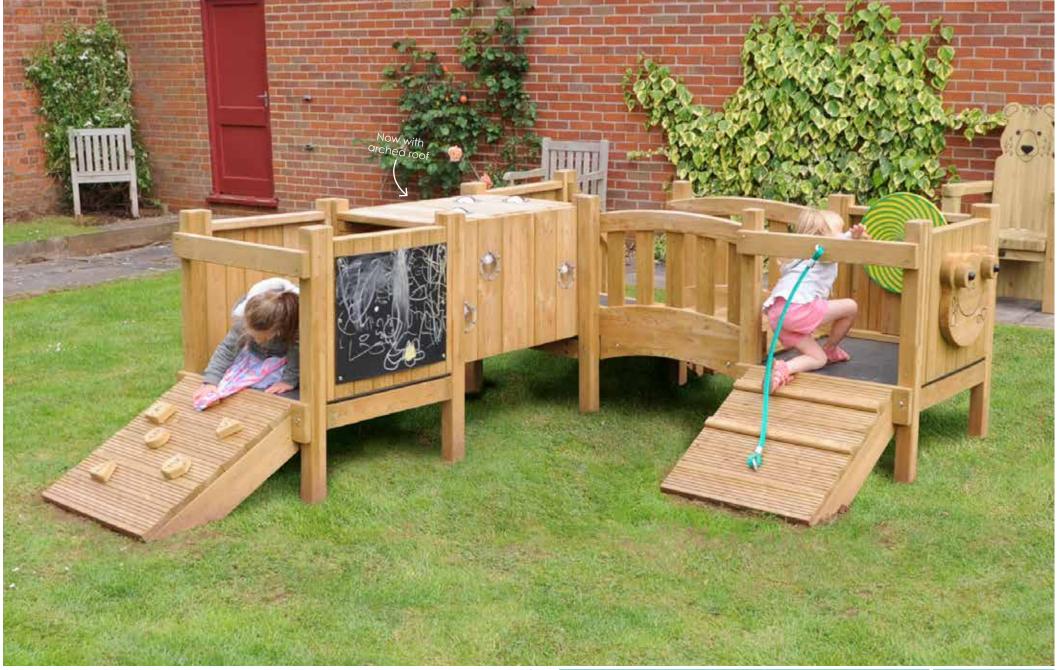

#### 1-100 Snakes & Ladders

BX/HMP MARKING

From **£POA** 

A - Z Snail

From **£POA** 

From **£POA** 155 **BX/HMP MARKING** 

At Hand Made Places we are really proud to introduce to you our brand new EARLY YEARS RANGE. Inspired by its nimble features and timber construction, we named it TIMBLE...

Twig

BX/HMP 300003 From **£3,85O** 

Sprig

BX/HMP 300002

BX/HMP 300001

Crafted to be versatile and sturdy, TIMBLE units are easily assembled and built to last outdoors. Provided you have a level area with enough space, we have a TIMBLE unit to suit your play scheme.

Sprout

From £2,995