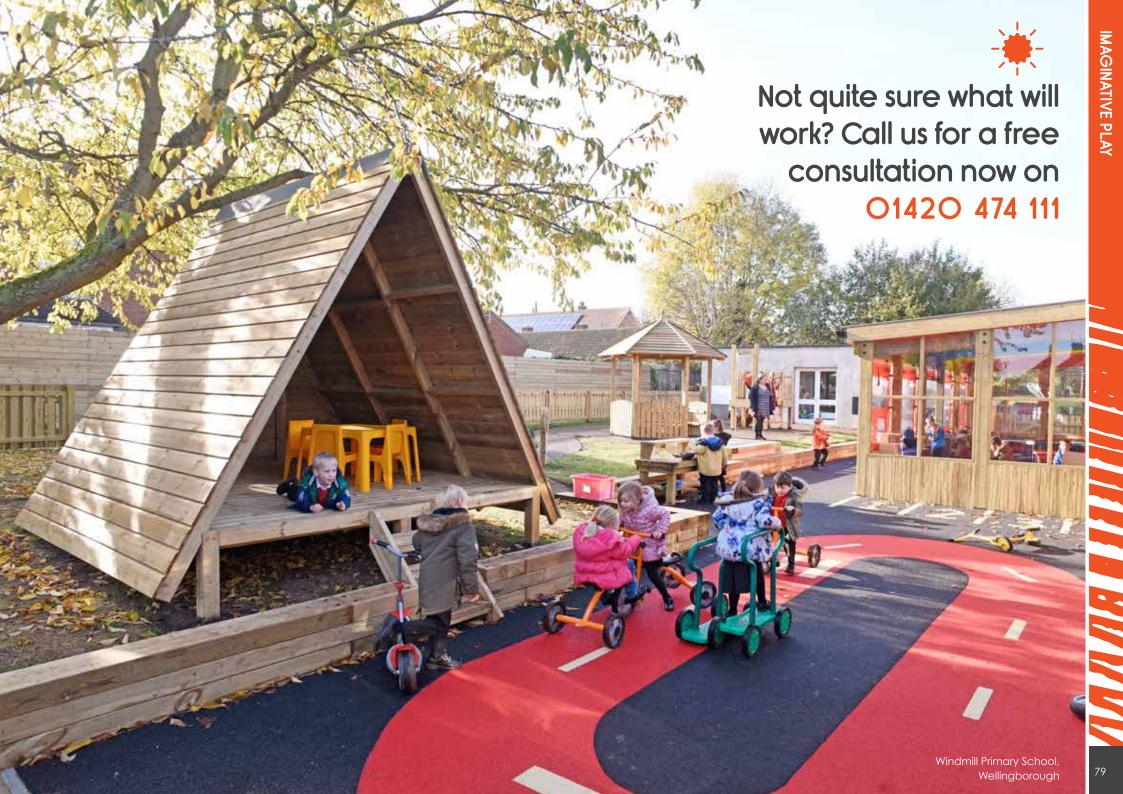

### **Animal Faces**

\$ 6,5 1m \$ £ \$ \$ FSC

We've added a whole menagerie of animal faces to our play sculptures and totems category. Some are exotic whilst some are recognisable species that live locally. Children can identify the creatures that inhabit their surroundings.

From **£245** 

**FOX**BX/HMP 750022

Owl BX/HMP 750016

Deer
BX/HMP 750018

Hedgehog BX/HMP 750019

Spider
BX/HMP 750021

Dragonfly
BX/HMP 750024

Butterfly
BX/HMP 750020

Frog
BX/HMP 750023

Ladybird
BX/HMP 750025

Woodpecker BX/HMP 750026

Badger BX/HMP 750027

Kangaroo BX/HMP 400035

**Dog** BX/HMP 400036

Tiger BX/HMP 400031

Pig

Panda BX/HMP 400032

Zebra BX/HMP 400037

Chimp BX/HMP 400038

BX/HMP 400033 BX/HMP 400034

Hippo

Rabbit

Lion BX/HMP 400039 BX/HMP 400040

From **£520** 