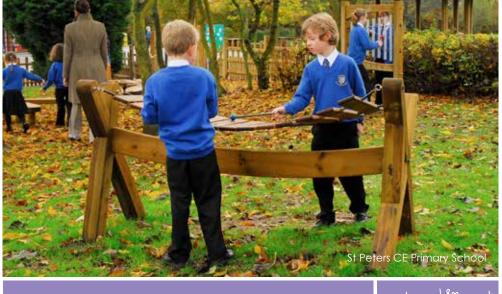

Key Stage 1 St Peter's Catholic Primary School, Hinckley

This playground is a classic Hand Made Places design. By combining a mixture of Imaginative Play items, distinctive Play Sculptures, Musical items and a Trim Trail, the children of St Peter's Primary School now have an engaging space to aid all aspects of their development.

The Willingdon Gazebo offers a place for some playtime chat in the "garden" zone. Leading to it is an entrance archway which, with some red Outdoor Carpet, doubles up as a play stage.

The blue Wet Pour Rubber surrounding the low level Trim Trail creates another zone. Not just a space for physical play, it includes some Congas and a Tracing Board for those who like to be more creative.