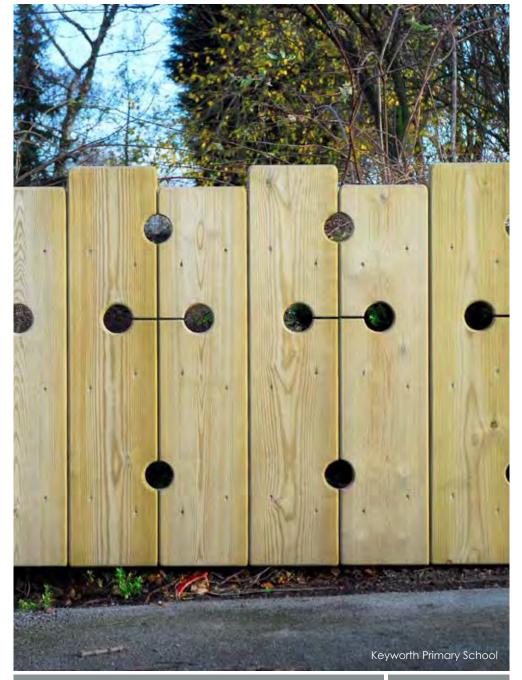

#### Mouse & Cheese Fence

Fence posts sold separately

BX/HMP 600007

From £225 Per Panel