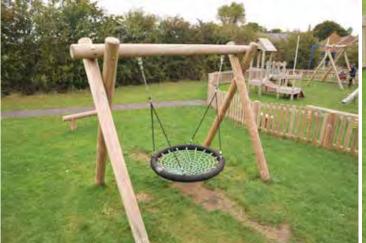

Double **Bay Swing** 

From **£1,865** BX/HMP 100034

Single Cradle Swing

9.3m

BX/HMP 100044

From **£1,025** 

Single Flat Swing

BX/HMP 100047 From **£945** 

Aerial Zip Slide

BX/HMP 100048

Product info, price & photo applies to a 20m option.

From **£4,450** 

Combi Goal

BX/HMP 100038

From **£1,345** 

Ball Wall