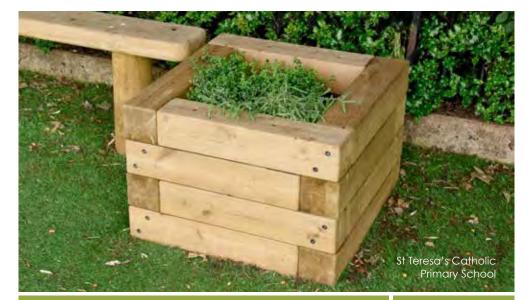

of three key components, the tray, chute and seabed platform. This allows you create a water play zone to suit any space.





BX/HMP 250022

From **£2,685** 













Ocean Water Chute





BX/HMP 250023

From **£250** 



Seabed **Platform** 



From **£1,355** 







Ocean Tray







BX/HMP 250025

From **£745** 



Tray & Chute Combo









BX/HMP 250024

BX/HMP 250026













Dragon Tail



BX/HMP 400021

**Dragon Wings** 



Dragon Body



Dragon Head





From £205 per metre

BX/HMP 400026

From **£985** 

BX/HMP 400019

From £390 per metre

BX/HMP 400020

From £2,950



Rectangular Planter





BX/HMP 400906

From **£430** 



Window Planter



From **£1,150** 





Corner Planter





BX/HMP 400907

From **£505** 



Square Planter







From **£305** BX/HMP 400905



### Stack Planter





BX/HMP 400910

From **£365** 



### Hexagonal Planter

BX/HMP 400904





From £385

## PLANTER OPTIONS

All of our planters are available in a variety of heights from 1 board high upwards which, combined with our different shapes, allow for dynamic arrangements.





Right Angle Planter









From £43C BX/HMP 400909



# Sensory Planter





BX/HMP 400022

From **£3,215** 



Mud Kitchen



From **£735** 







Swan Planter







### Compost Cottage



From £995



### SIGN OPTIONS

**EACH VEGETABLE PLANTER COMES** WITH YOUR CHOICE OF 4 VEGETABLE SIGNS.























Vegetable Planter





BX/HMP 550901

From **£730** 



Willow Tunnel





BX/HMP 550004

From **£POA** 



Willow Dome









Minibeast Motel



From **£95** 



BX/HMP 550003



###