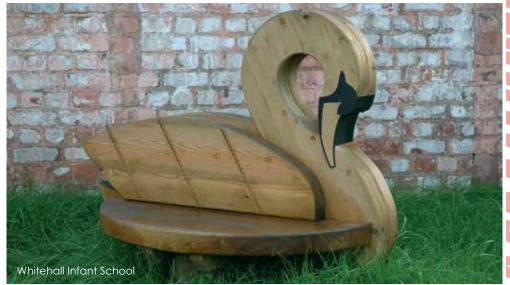

Bee

Dragonfly

BX/HMP 350007

From **£525** 

Swan Seat

From £995 BX/HMP 350020

BX/HMP 350001

Octopus