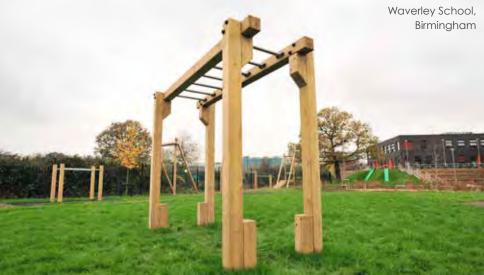

All Through School
Waverley School,
Birmingham

This brilliant new school was built as part of the BSF Birmingham scheme and we are excited to have been part of it. Their main principle is learning through diversity, welcoming pupils from 0-19yrs.

Due to the massive spectrum of the school community, there needed to be an opportunity of progression as the pupils grew older; from the children's centre right through to sixth form. Students moving through the key stages of the school had to meet something new, refreshing and challenging in their outdoor play, just as they would academically within their classroom.

From Imaginative Play items to Aerial Zip Slides, Waverley School's 6th Form and Children's Centre certainly has kept its ethos of learning through diversity. The School has since gone on to gain Specialist Humanities Status and has been graded 'Outstanding' by OFSTED!