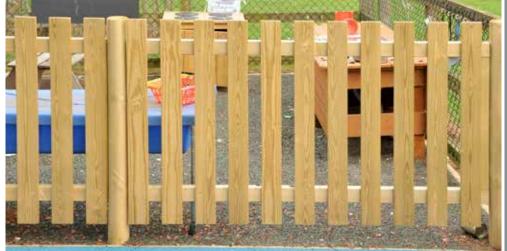

### Picket Fence

BX/HMP 600027 Fence posts sold separately

From £80 Per Metre

Bow Top Fence

BX/HMP 600001

From £110 Per Metre Fence posts sold separately