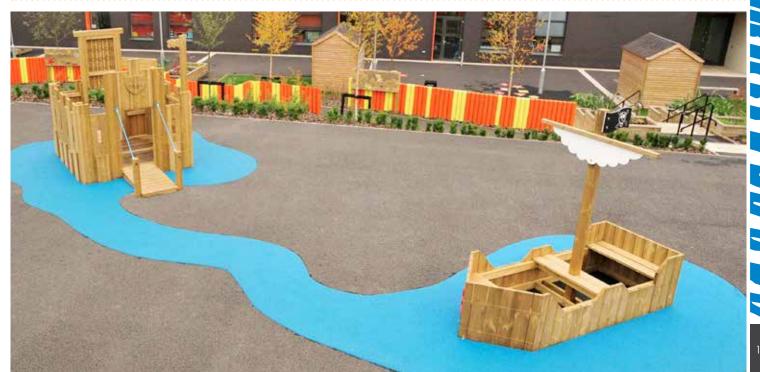

BSF Birmingham scheme and we are excited to have been part of it. Their main principle is learning through diversity, welcoming pupils from 0-19yrs.

Due to the massive spectrum of the school community, there needed to be an opportunity of progression as the pupils grew older; from the children's centre right through to sixth form. Students moving through the key stages of the school had to meet something new, refreshing and challenging in their outdoor play, just as they would academically within their classroom.

From Imaginative Play items to Aerial Zip Slides, Waverley School's 6th Form and Children's Centre certainly has kept its ethos of learning through diversity. The School has since gone on to gain Specialist Humanities Status and has been graded 'Outstanding' by OFSTED!











Retail & Public

Deepdale Shopping Park, Preston

Deepdale Co Ownership Trust required a playground for all ages and abilities, so providing a range of products with a variety of play opportunities was vital.

The focal point of the space is our colourful Action Station III which is packed full of challenging play features including a fireman's pole and perforated steel tunnel.

A Play Boat allows imaginations to flow, reinforcing the ocean theme for younger children to enjoy role play games. This theme is reflected in the Wave Benches too where parents can oversee their little pirates.

A mixture of bespoke Picket and Fortress fence panels create a designated area where children can play safely away from the cars and people shopping at the retail park.











Bespoke

Beaulieu Natio