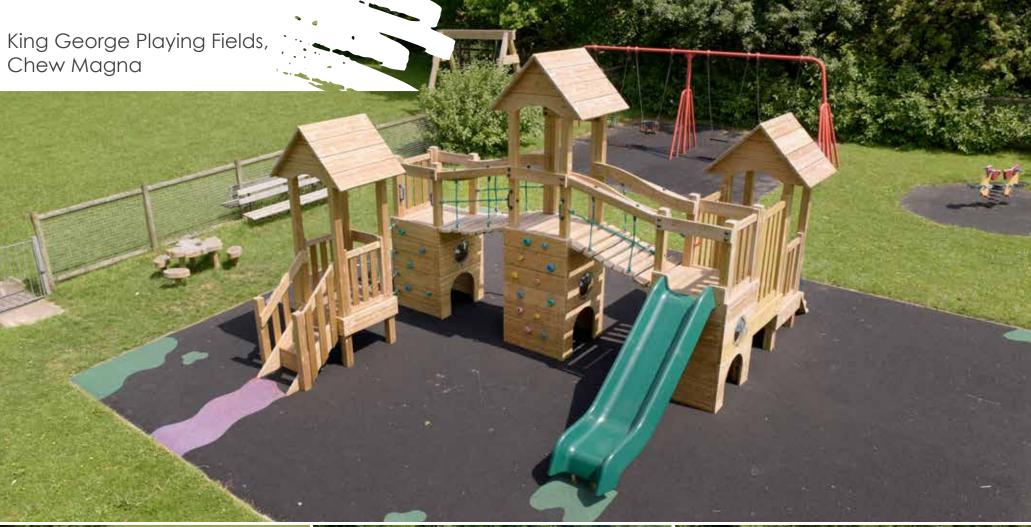

/SG 4010 From **£54O** 



The Children's Horse Rider provides a fun all body workout. Perfect for the school playground or park to encourage children to be active.

Children's Horse Rider







The Children's Arm & Pedal Bike is designed for use by all abilities. Ideal for use by children in KS1 & KS2. A great cardiovascular workout which also improves balance and co-ordination opportunities.

Children's Arm & Pedal Bike







The Children's Outdoor Rower can be used for a gentle warm up or for a more intense cardio workout.

Children's Rower









The Children's Leg Stretch helps to increase mobility in the hips. It can also be used for gentle squats when used as a handrail. It's great for warming up and encouraging good balance and greater flexibility.

Children's Leg Stretch





































































































































































































































# DESIGN YOUR OWN

We've compiled some of our most popular products for you to try your hand at being a PLAYGROUND DESIGNER! Simply follow these instructions to bring your own project to life!

You can find these pages and more on our website...

www.handmadeplaces.co.uk//resources



Before you start, you'll need the following items.

Printer or photocopier for more copies, scissors, glue, plain paper, colouring pens or pencils and some

REALLY COOL IDEAS!

STEP 1: Photocopy the following pages.

STEP 2: Cut out the playground equipment pictures.

### STEP 3:

Arrange