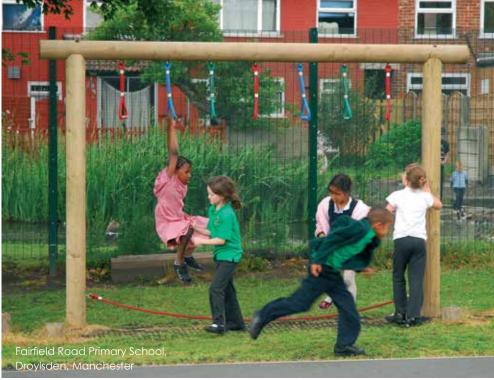

Key Stage 1 St Peter's Catholic Primary School, Hinckley

This playground is a classic Hand Made Places design. By combining a mixture of Imaginative Play items, distinctive Play Sculptures, Musical items and a Trim Trail, the children of St Peter's Primary School now have an engaging space to aid all aspects of their development.

The Willingdon Gazebo offers a place for some playtime chat in the "garden" zone. Leading to it is an entrance archway which, with some red Outdoor Carpet, doubles up as a play stage.

The blue Wet Pour Rubber surrounding the low level Trim Trail creates another zone. Not just a space for physical play, it includes some Congas and a Tracing Board for those who like to be more creative.