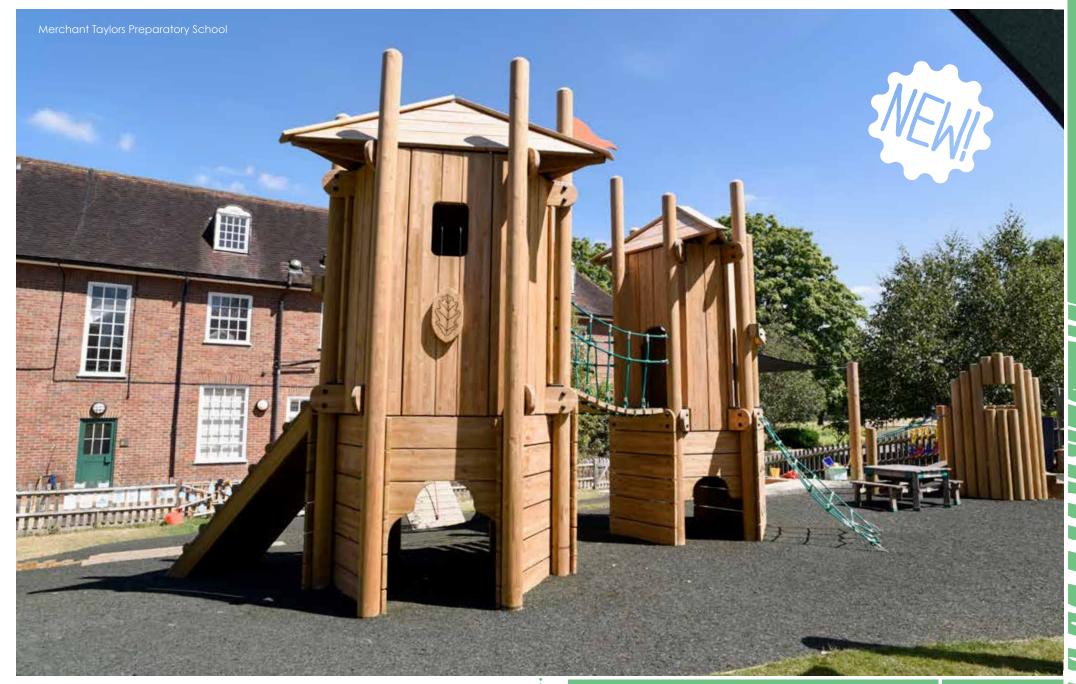

n II





BX/HMP 050902

From **£4,065** 



Action Station III





From **£5,585** BX/HMP 050903



The Chute is a really dynamic Play Unit. With doorways and windows, it's great for a game of hide and seek. Another game to play is King of the castle, making use of the differing heights and perspectives of the platforms.

Chute



79, 6, 5

BX/HMP 050019 From **£5,995** 



Shirley





BX/HMP 050010

From **£1,75**O



Chichester



From **£4,295** 







Milton



From **£2,75**O





Great for older children, the Manor is stuffed with challenging features. There's plenty for upper body strength development as well as role and social play opportunities.

Manor





BX/HMP 050015

From **£6,500** 



Country Kingdom





BX/PD 150005

From **£6,050** 



Henry IV









Tufnell







Many of our products start life as an idea or request from schools and clients, such as our Woodland Escape Play Unit. Why not take a look at our bespoke design section on page 12 and see what we can create for you.

Woodland Escape





BX/HMP 050021

From **£8,925** 





Heron's Nest







Wren's Nest





BX/HMP 150020

From **£1,195** 



Hawk's Nest





From **£2,215** BX/HMP 150022



Aldwickbury





BX/HMP 150026

From **£4,485** 



Meadows



From **£5,995** 





Andover



From **£2,775** 





Obstacles like wobbly nets and scattered poles have an unpredictable nature which, when mastered, gives children a sense of achievement. By taking risks they challenge themselves whilst being active in a non-prescriptive environment. Turn the page for our range of Net Climbers.

Bir