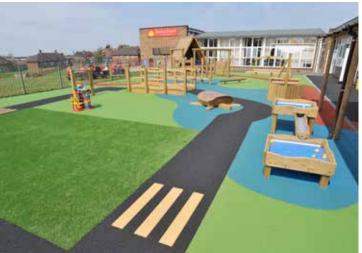

tel: O142O 474 111 info@handmadeplaces.co.uk

The Early Years Foundation Stage
Our Lady of Perpetual
Succour Catholic School,
Nottingham

The mission statement of Our Lady of Perpetual Catholic School is 'Learn to Love, Love to Learn'. The aim was to create an outdoor area which encouraged learning through play.

With an emphasis on daily outdoor activities, the Nursery required a bespoke Pergola with vinyl rollers, creating a sheltered space to conduct classes. This includes Round Tables and Button Stools as well a Chalkboard for children to share their creativity and experiences.

The active play zone features our Balksbury, a low level play unit that's ideal for younger children. Surrounding this is "village" themed surfacing with a Roadway and Bound Rubber Mulch track. Combined with Tracing Boards and a Holey Pole Teepee, the children will love to play, as well as learn in their brand new playground.