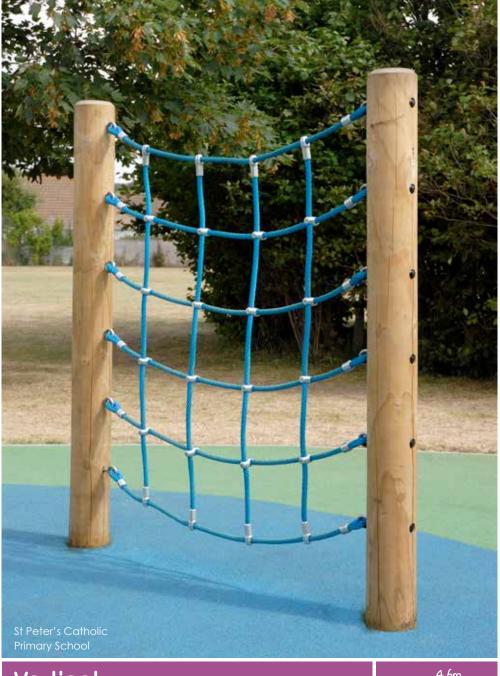

## TRAVERSE OPTIONS

**CHOOSE EITHER** 

SINGLE, DOUBLE OR TRIPLE

**Traverse** Wall

BX/HMP 100024 (Triple)

Product info, price and photo applies to a 3 panel, KS2 option

From **£1,150** 

Canyon Bridge