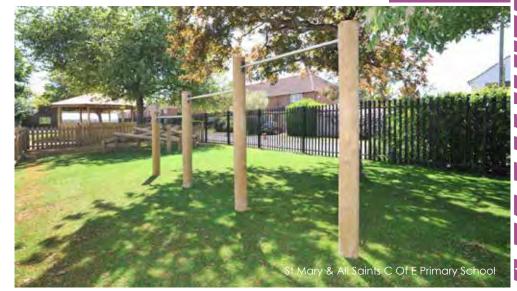

Key Stage 1 St Peter's Catholic Primary School, Hinckley

This playground is a classic Hand Made Places design. By combining a mixture of Imaginative Play items, distinctive Play Sculptures, Musical items and a Trim Trail, the children of St Peter's Primary School now have an engaging space to aid all aspects of their development.

The Willingdon Gazebo offers a place for some playtime chat in the "garden" zone. Leading to it is an entrance archway which, with some red Outdoor Carpet, doubles up as a play stage.

The blue Wet Pour Rubber surrounding the low level Trim Trail creates another zone. Not just a space for physical play, it includes some Congas and a Tracing Board for those who like to be more creative.