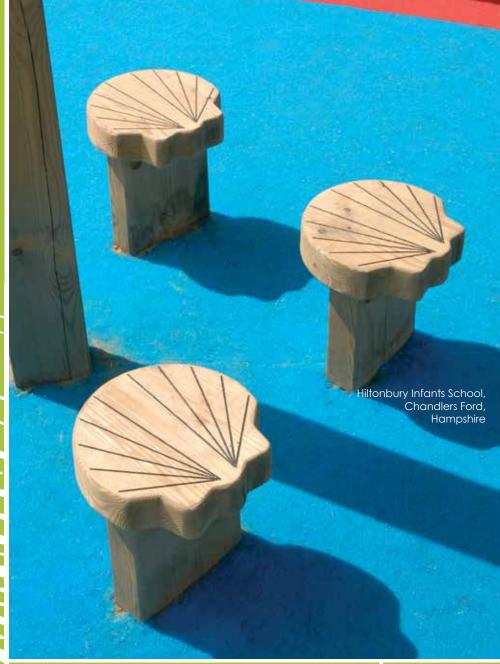

Block Seat

BX/HMP 450003

From **£125** 

**Story Circle** 

From **£1,425** BX/HMP 450029

From **£230** 

Horseshoe Bench

BX/HMP 450012

# Engraved Button Stool

Over the years we've produced bespoke engravings for our customers who required something specific. LOOK OUT FOR THE PENCIL ICON on our other customisable products.

Bee BX/HMP 450040