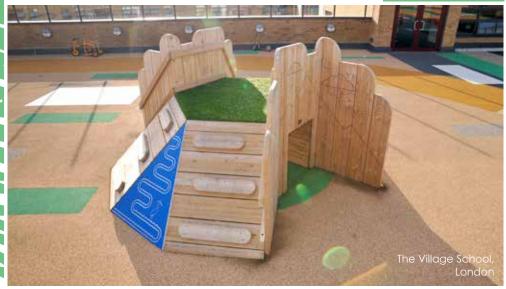

g Stone x9 Balance Beam Balance Weaver



From **£715** 



Complete Trim Trail

**Harting Trail** 

Balance Beam Rope Walk

Swing Steps Chin Up



BX/HMP 100076

From **£1,595** 



Complete Trim Trail

**Lindford Trail** 

Stepping Stone x8 Clatter Bridge Zig Zag ( right )

Wobble Board





Linked Trim Trai

Selbourne Trail

Balance Beam Trapeze Rings (7) Double Ropes Wobble Bridge Rope Walk Balance Beam



BX/HMP 100100 From £1.995



Linked Trim Trail

Fernhurst Trail

Balance Beam V-Bridae

Jungle Crossing Wobble Bridge Swing Steps Balance Weaver



From £2,995







Balksbury





BX/HMP 050001

From £3,995



Glade



From £2,495





Townhill





BX/HMP 050018

From **£3,450** 



Northam





From **£3,545** BX/HMP 050009



#### Toddler's Tower



BX/PD 050008

From £2,995





Mount Ridge



From £3,990





Sunflower







Crofton





BX/HMP 050005

From **£1,695** 



Bloxham









Littlegarth



BX/HMP 050008

From **£2,750** 



Kinglade





From £3,495 BX/HMP 050007



Action Station I









Action Station II





BX/HMP 050902

From **£4,065** 



Action Station III





From **£5,585** BX/HMP 050903



The Chute is a really dynamic Play Unit. With doorways and windows, it's great for a game of hide and seek. Another game to play is King of the castle, making use of the differing heights and perspectives of the platforms.

Chute



79, 6, 5

BX/HMP 050019 From **£5,995** 



Shirley





BX/HMP 050010

From **£1,75**O



Chichester



From **£4,295** 







Milton



From **£2,75**O





Great for older children, the Manor is stuffed with chall