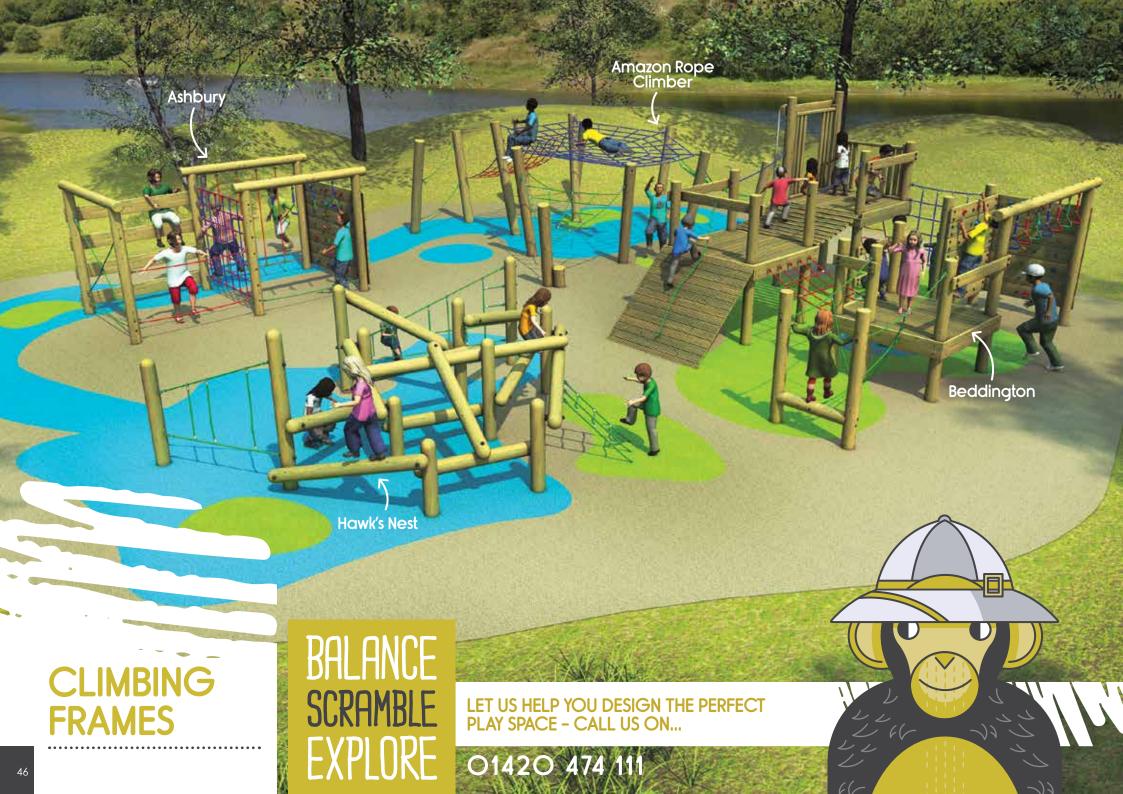

Amazon Rope Climber

BX/HMP 100050 From £5,15O

**Ashbury** 

From **£1,995** 

Mini **Ashbury** 

BX/HMP 150024

From **£1,695** 

Beddington

From **£5,450** BX/HMP 150005

BX/HMP 150902

Can't see what you want?
The best way to find out which Climbing Frame suits your project is to request a FREE consultation. Email us with your requirements...