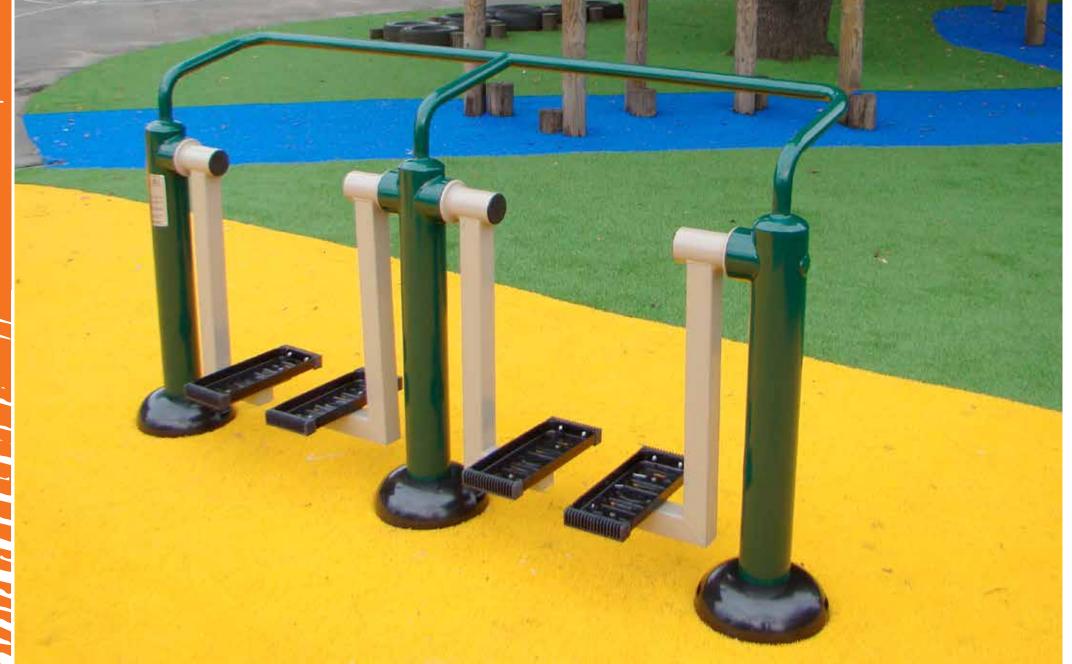

Children's Horse Rider

The Children's Arm & Pedal Bike is designed for use by all abilities. Ideal for use by children in KS1 & KS2. A great cardiovascular workout which also improves balance and co-ordination opportunities.

Children's Arm & Pedal Bike

The Children's Outdoor Rower can be used for a gentle warm up or for a more intense cardio workout.

Children's Rower

The Children's Leg Stretch helps to increase mobility in the hips. It can also be used for gentle squats when used as a handrail. It's great for warming up and encouraging good balance and greater flexibility.