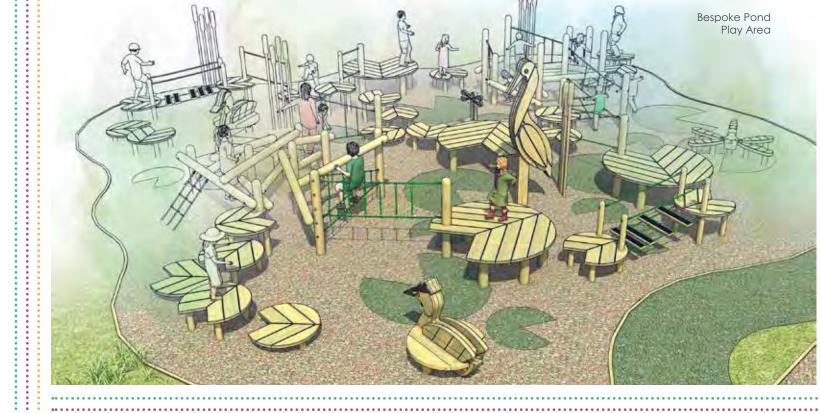

From small Pre-Schools to large new build sites, we can design, manufacture and install a play area to suit.

tel: 01420 474 111







FROM CONCEPT...

**AND PLANNING...** 



#### BESPOKE DESIGN

Many of our products and designs are developed directly with our customers' ideas in mind. Whether as part of a class project with the input of pupils or simply a wish list, we can accommodate your specific plans.

The most imaginative schemes we've worked on over the years have been a joint effort and there's always great pride and excitement when we create something bespoke. Here are some of the products and spaces we've designed to give you an idea of what we can do for you.

Call us or email to arrange a site visit and get the ball rolling...

tel: O142O 474 111 info@handmadeplaces.co.uk

















## BESPOKE ENGRAVINGS

We can engrave many of our products with a design of your own. It could be a school logo, message or a unique illustration created by our design team.

Where you see the pencil icon in our specifications, it indicates that the item can be made with bespoke engravings of your choice.



tel: O142O 474 111 info@handmadeplaces.co.uk

















The Early Years Foundation Stage
Our Lady of Perpetual
Succour Catholic School,
Nottingham

The mission statement of Our Lady of Perpetual Catholic School is 'Learn to Love, Love to Learn'. The aim was to create an outdoor area which encouraged learning through play.

With an emphasis on daily outdoor activities, the Nursery required a bespoke Pergola with vinyl rollers, creating a sheltered space to conduct cl