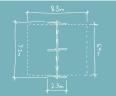

Double **Bay Swing** 

From **£1,865** BX/HMP 100034

Single Cradle Swing

9.3m

BX/HMP 100044

From **£1,025** 

Single Flat Swing

BX/HMP 100047 From **£945** 