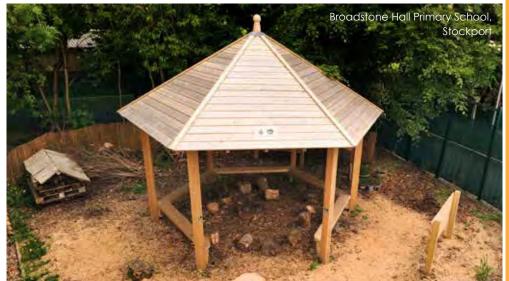

# GAZEBO OPTIONS

Our gazebos include options for fencing and seating plus other additional extras. The Darell even has a number of roofing options, including featheredge, cedar shingle

Darell Gazebo

From £4,310

Caversham Gazebo

BX/HMP 200016

From £3,725

Willingdon Gazebo

From £1,530 BX/HMP 200013

Grace Shelter

available

Anglesey Pavilion