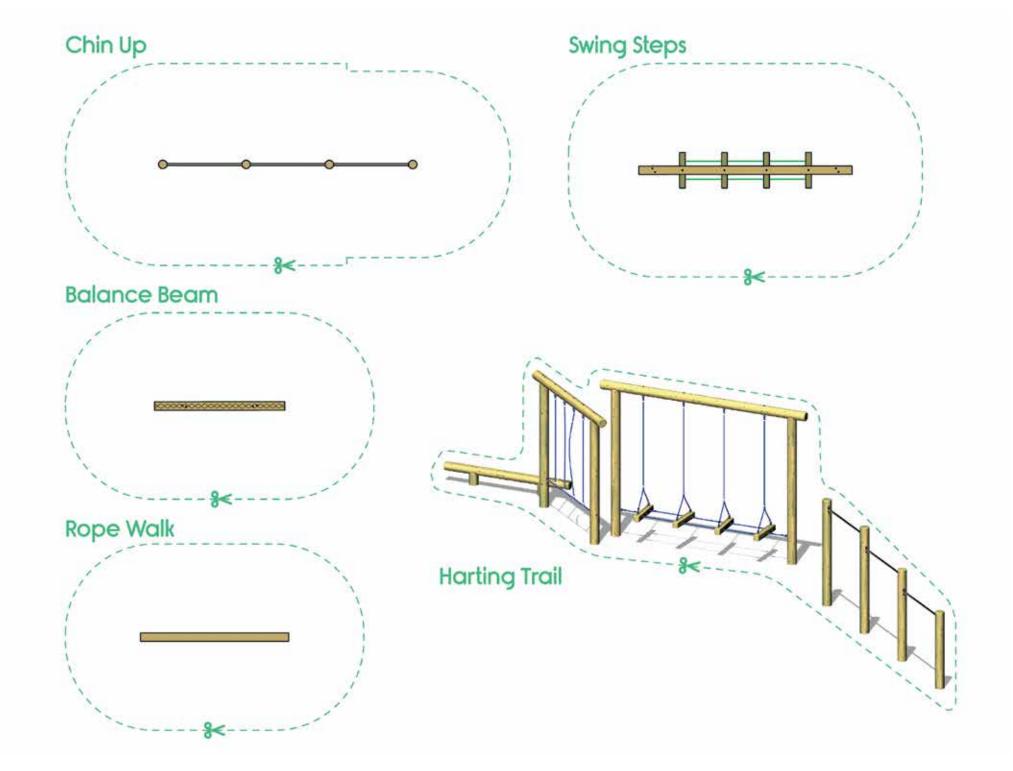

# DESIGN YOUR OWN

We've compiled some of our most popular products for you to try your hand at being a PLAYGROUND DESIGNER! Simply follow these instructions to bring your own project to life!

You can find these pages and more on our website...

www.handmadeplaces.co.uk//resources

Before you start, you'll need the following items.

Printer or photocopier for more copies, scissors, glue, plain paper, colouring pens or pencils and some

REALLY COOL IDEAS!

STEP 1: Photocopy the following pages.

STEP 2: Cut out the playground equipment pictures.

### STEP 3:

Arrange and stick them down with glue onto a plain piece of paper.

#### STEP 4:

Colour in around the playground equipment with your favourite theme. It could be a Jungle, outer space or even the deep sea...