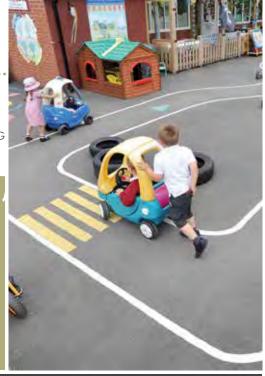

From **£625** 

Steep Notice Board

From **£POA** BX/HMP 750012

4 Way Finger Post

BX/HMP 750001

From **£295** 

BX/HMP 750013

DESIGNED TO SUIT YOUR AVAILABLE SPACE, WE CAN ALSO ADD ZEBRA CROSSINGS, STOP SIGNS AND TRAFFIC LIGHTS.

Car Park

Shop

Car

One Way

School

House

Lollipop Lady

**Petrol Pump** 

**Factory** 

Stop Sign

Plane

**Give Way** 

Bus

**Traffic Light** 

From **£POA** 

Activity Trail
BX/HMP MARKING