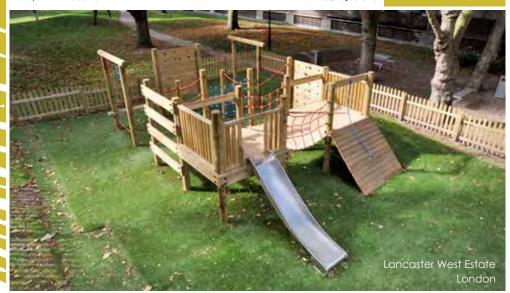

Key Stage 2

Neasdon Primary School, Hull

The challenge at Neasdon Primary School was to develop the whole playground so that it could be a purposeful area for both play activities and outdoor learning. Physical development opportunities for children throughout the school was key and there are plenty of those. The log Climbing Frames and Traverse Wall are a big hit, as is the children's gym area.

The huge Broxap shelter we installed with our amazing seating underneath is really popular at lunchtimes with children being able to sit out and socialise whilst they eat their packed lunches. It is also a space which is used regularly for teaching a large class at a time outdoors. The use of the bound rubber mulch surfacing means that the areas can be used all year round without the ground (and children) getting all muddy.