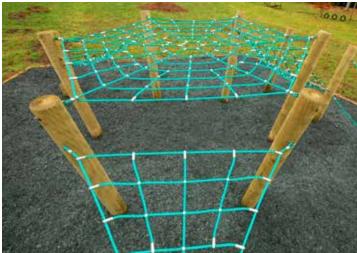

Obstacles like wobbly nets and scattered poles have an unpredictable nature which, when mastered, gives children a sense of achievement. By taking risks they challenge themselves whilst being active in a non-prescriptive environment. Turn the page for our range of Net Climbers.

Bird's Nest

From **£1,595** 

Congo Rope Climber

From **£1,795** 

Pinner

BX/HMP 150013

From **£4,200** 

Knowle