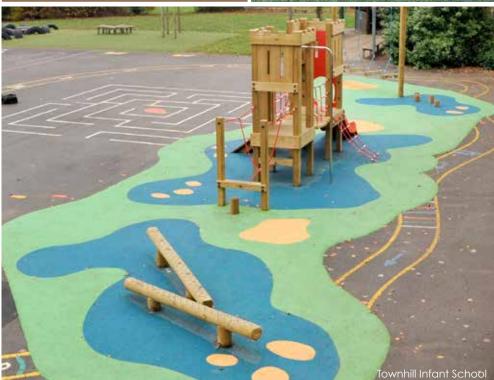

From **£595** 

WET POUR RUBBER SURFACING IS SO VERSATILE. INCLUDE ALMOST ANY THEME AND DESIGN TO YOUR PLAY AREA.

NO MORE MUD WITH THIS REALISTIC OPTION. ADD SHOCK PADS FOR ADDITIONAL SAFETY.

### Bound Rubber Mulch

THIS LOW COST SAFETY SURFACE WILL ALLOW GRASS TO GROW THROUGH, CREATING A NATURAL PLAY SPACE.

NOT JUST A BUDGET OPTION,