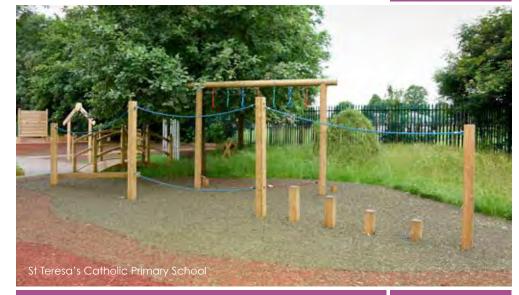

## COMPLETE TRIM TRAILS

COMPLETE AND LINKED TRIM TRAILS. PACKAGED INTO HANDY BUNDLES AT

**DISCOUNTED PRICES** 

Complete Trim Trail

**Hawkley Trail** 

Stepping Stone x9 Balance Beam Balance Weaver

From **£715** 

Complete Trim Trail

**Harting Trail** 

Balance Beam Rope Walk

Swing Steps Chin Up

BX/HMP 100076

From **£1,595** 

Complete Trim Trail

**Lindford Trail** 

Stepping Stone x8 Clatter Bridge Zig Zag ( right )

Wobble Board

Linked Trim Trai

Selbourne Trail

Balance Beam Trapeze Rings (7) Double Ropes Wobble Bridge Rope Walk Balance Beam

BX/HMP 100100 From £1.995

Linked Trim Trail

Fernhurst Trail

Balance Beam V-Bridae

Jungle Crossing Wobble Bridge Swing Steps Balance Weaver

From £2,995

Balksbury

BX/HMP 050001

From £3,995

Glade