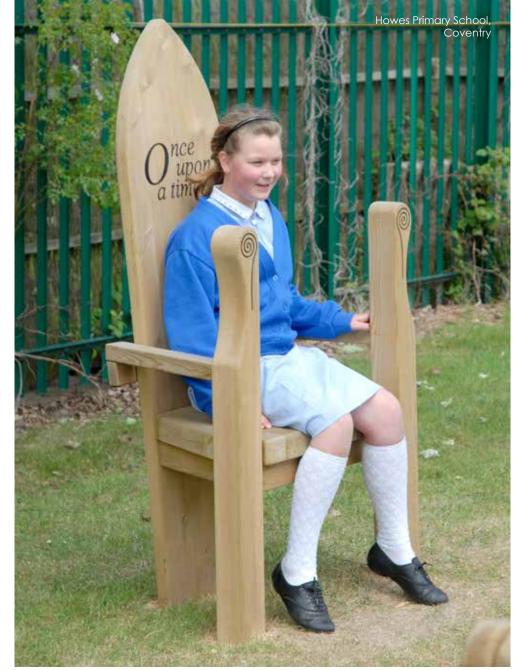

## -OUR METHOD

Case Study: Storyteller's Chair

Frequently emulated but never quite the same, our Storyteller's Chair is a classic. Full of magical character it's also easily personalised to have your own message engraved on the back rest. Here's a quick guide explaining how we build it using traditional joinery methods ensuring that it lasts for years to come.

For more info on this product go to page 93

The legs and back rest include our classic engravings.

We always use mortise and tenon joints on our Storyteller's Chair, it's stronger that way.

Glued, clamped and screw fixed the legs are secured to the seat support.

The timber we use is always more than strong enough for the job, the chunky seat support is made to last.

Our chair is set apart by its beautifully angled arm rests giving it a timeless look.

Elegantly machined and built, our chairs are finished by hand every time.