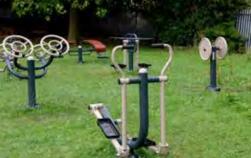

## **Outdoor Fitness Equipment**

a division of **broxap**°

Sunshine Gym has designed a range of fitness equipment reduced in size for the intended user but constructed to the same quality standards of our adult range. This has proven to be popular with all children with varied sports abilities, encouraging enjoyable non-competitive physical activity and exercise.

The Children's Sky Stepper provides a workout for arms and legs as well as building strength, flexibility, balance and co-ordination.

Children's Sky Stepper

BX/SG 4009 From **£875** 

Ideal for both balance and cardiovascular exercise, this unit can be used by two children at a time.

Children's Double Slalom Skier

The Children's Waist Twister allows up to three children to workout at the same time. It also promotes flexibility and balance.

Children's Waist Twister

BX/SG 4002 From **£779** 