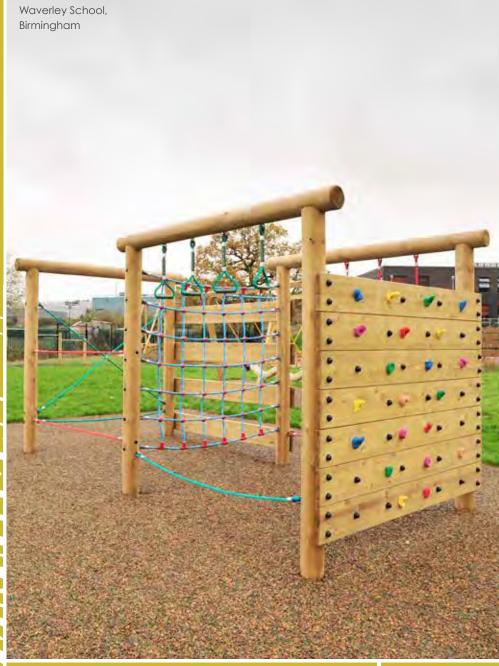

All Through School
Waverley School,
Birmingham

This brilliant new school was built as part of the BSF Birmingham scheme and we are excited to have been part of it. Their main principle is learning through diversity, welcoming pupils from 0-19yrs.

Due to the massive spectrum of the school community, there needed to be an opportunity of progression as the pupils grew older; from the children's centre right through to sixth form. Students moving through the key stages of the school had to meet something new, refreshing and challenging in their outdoor play, just as they would academically within their classroom.

From Imaginative Play items to Aerial Zip Slides, Waverley School's 6th Form and Children's Centre certainly has kept its ethos of learning through diversity. The School has since gone on to gain Specialist Humanities Status and has been graded 'Outstanding' by OFSTED!