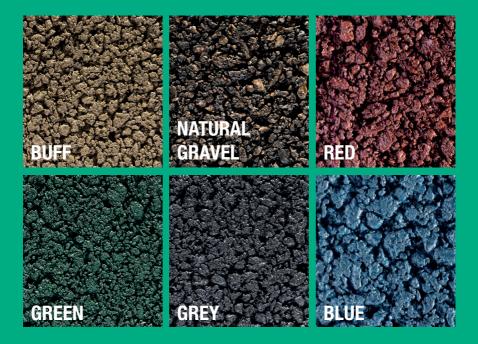

### **ULTRA PRODUCTS FOR ULTRA COLOURS.**

Flip the page to see our most popular colours.

#### **BESPOKE COLOURS AVAILABLE ON REQUEST, INCLUDING:**

Copper, Silver, Light Grey, Light Buff, Light Blue, White, Light Green.

# NATURAL GRAVEL