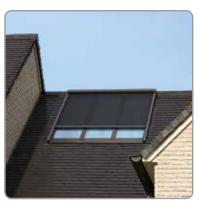

### Description

RENSON® Sunprotection-Screens introduces the Topfix®: zenithal sunprotection using a revolutionary new tension technology: a combination of our well-known Fixscreen® technology and a specific tension system. The result is exceptional fabric tension, even in cases of extreme wind loads up to 120 kph\*. Flapping and ruptured fabrics are a thing of the past. The compact box fits perfectly within every design.

The zenithal sunprotection prevents overheating in light panels, skylights and small conservatories. Complete blackout is possible by means of blackout fabrics whether used inside or outside and this until 18 m<sup>2</sup> (coupled).

#### Applications

- For all kinds of vertical, horizontal or inclined glazing: such as light panels, sloping or pitched roofs, skylights, conservatories, etc.
- For all window types: aluminium, wood, PVC
- For new buildings as well as renovation projects
- For private homes and public buildings: hospitals, care homes, offices, schools, etc.
- Top-bottom fitting
- Suitable for inside and outside use