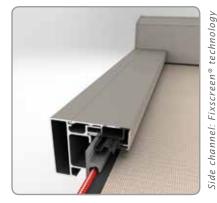

### Description

RENSON® Sunprotection-Screens introduces the Topfix®: zenithal sunprotection using a revolutionary new tension technology: a combination of our well-known Fixscreen® technology and a specific tension system. The result is exceptional fabric tension, even in cases of extreme wind loads up to 120 kph\*. Flapping and ruptured fabrics are a thing of the past. The compact box fits perfectly within every design.

#### Product

- · Sunprotection with excellent fabric tension
- Intelligent wind-resistant guide system using the Fixscreen® technology
- Extremely wind tight: warranty up to 120 kph in closed position\*
- Motor control
- Compact design
- Frames available anodised or powdercoated in any RAL colour
- Soltis® polyester fabric in a wide range of colours or Soltis® blackout polyester fabric.