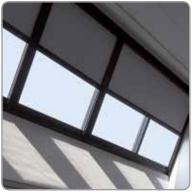

### Description

RENSON® Sunprotection-Screens introduces the Topfix®: zenithal sunprotection using a revolutionary new tension technology: a combination of our well-known Fixscreen® technology and a specific tension system. The result is exceptional fabric tension, even in cases of extreme wind loads up to 120 kph\*. Flapping and ruptured fabrics are a thing of the past. The compact box fits perfectly within every design.

#### Product

- · Sunprotection with excellent fabric tension
- Intelligent wind-resistant guide system using the Fixscreen® technology
- Extremely wind tight: warranty up to 120 kph in closed position\*
- Motor control
- Compact design
- Frames available anodised or powdercoated in any RAL colour
- Soltis® polyester fabric in a wide range of colours or Soltis® blackout polyester fabric.