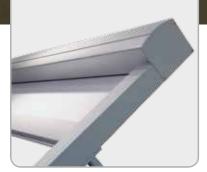

### Description

RENSON® Sunprotection-Screens introduces the Topfix®: zenithal sunprotection using a revolutionary new tension technology: a combination of our well-known Fixscreen® technology and a specific tension system. The result is exceptional fabric tension, even in cases of extreme wind loads up to 120 kph\*. Flapping and ruptured fabrics are a thing of the past. The compact box fits perfectly within every design.

#### Product

- · Sunprotection with excellent fabric tension
- Intelligent wind-resistant guide system using the Fixscreen® technology
- Extremely wind tight: warranty up to 120 kph in closed position\*
- Motor control
- Compact design
- Frames available anodised or powdercoated in any RAL colour
- Soltis® polyester fabric in a wide range of colours or Soltis® blackout polyester fabric.