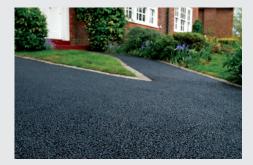

## ULTIDRIVE

The ultimate long-lasting driveway surface

Designed to resist the long term effects of daily parking and power assisted turning, ULTIDRIVE is a high performance asphalt with a smooth and highly durable finish that keeps its premium appearance for longer.

#### LASTING COLOUR

Available in black, or red. ULTIDRIVE also incorporates a complementary aggregate for longer lasting colour that resists surface wear.