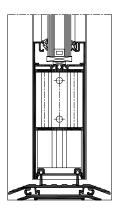

Vision 50 is a range of non-thermally insulated profiles, designed specifically for ground-floor treatments. The system has been designed to offer the highest level of performance whilst being efficient in manufacture. Vision 50 ground floor treatments are designed for high traffic applications in both office and retail developments and can offer a threshold detail that conforms to UK building regulations.

A simple butt jointed framing construction allows maximum flexibility. The system can be designed with single and double swing doors or doors can be restricted to just open to one side via a hinged and rebate construction. Various devices can be fitted allowing the door to pivot or slide automatically.