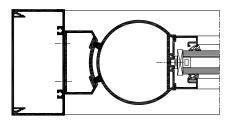

<u>RE</u>YNAERS

aluminium

The glass panels can be placed both on the outside and on the inside, with a flush appearance. Swing doors can easily be integrated into the façade. To aid safety, all doors can be fitted with an integrated anti-finger trap.

ANTI-FINGER TRAP

FLAT BOTTOM SOLUTION

REYNAERS ALUMINIUM NV/SA • www.reynaers.com • info@reynaers.com 07/2012 - 0H0.13C2.00 - Publisher Responsible at Law: E. Fonteyne, Oude Liersebaan 266, B-2570 Duffel