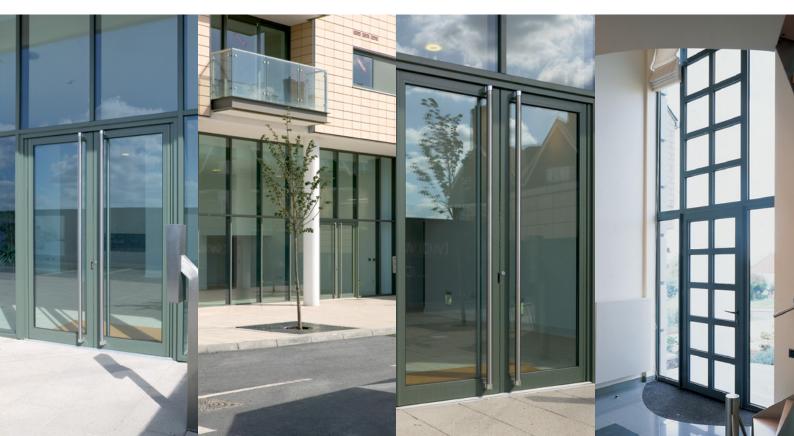

Vision 50 is a range of non-thermally insulated profiles, designed specifically for ground-floor treatments. The system has been designed to offer the highest level of performance whilst being efficient in manufacture. Vision 50 ground floor treatments are designed for high traffic applications in both office and retail developments and can offer a threshold detail that conforms to UK building regulations.

A simple butt jointed framing construction allows maximum flexibility. The system can be designed with single and double swing doors or doors can be restricted to just open to one side via a hinged and rebate construction. Various devices can be fitted allowing the door to pivot or slide automatically.